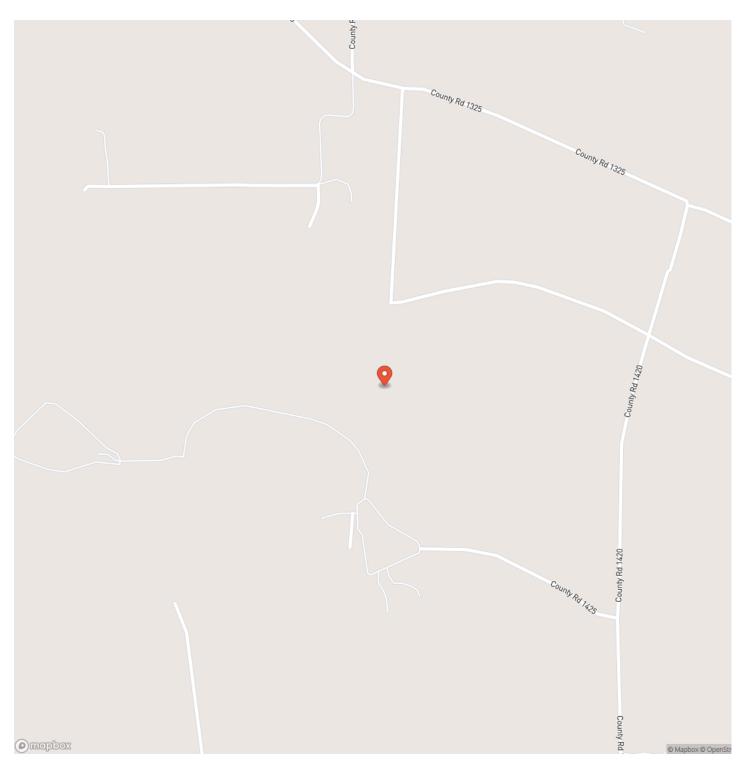

512** 24± Acres Tyler County



**MORE INFO ONLINE:** 

### 24 Acres | CR 1425 | T-8 Warren, TX / Tyler County

### **SUMMARY**

Address CR 1425

**City, State Zip** Warren, TX 75979

**County** Tyler County

**Type** Undeveloped Land

Latitude / Longitude 30.6308519284 / -94.447873033

Acreage 24

**Price** \$160,512

### **Property Website**

https://homelandprop.com/properties/24-acres-cr-1425-t-8



### **MORE INFO ONLINE:**

### **PROPERTY DESCRIPTION**

FIRST TIME open market offering for these tracts that have been historically used for forest management. Selectively thinned in managed pine trees with hardwoods in creek drains. Easily accessed on low traffic county maintained roads. Good topography and soils.

### **MORE INFO ONLINE:**



**MORE INFO ONLINE:** 

## **Locator Map**



## **Locator Map**



# Satellite Map



### LISTING REPRESENTATIVE For more information contact:



**Representative** Andy Flack

**Mobile** (936) 295-2500

**Email** andy@homelandprop.com

Address

**City / State / Zip** Huntsville, TX 77340

### <u>NOTES</u>

### **MORE INFO ONLINE:**

|--|

| <br> |  |
|------|--|
|      |  |
|      |  |
|      |  |
|      |  |
|      |  |
|      |  |
|      |  |
|      |  |
|      |  |
|      |  |
|      |  |
|      |  |
|      |  |
|      |  |
|      |  |
|      |  |
|      |  |
|      |  |
|      |  |
|      |  |
|      |  |
|      |  |
|      |  |
|      |  |
|      |  |
|      |  |
|      |  |
|      |  |
|      |  |
|      |  |
|      |  |
|      |  |
|      |  |
|      |  |
|      |  |

### MORE INFO ONLINE:

### **DISCLAIMERS**

Information