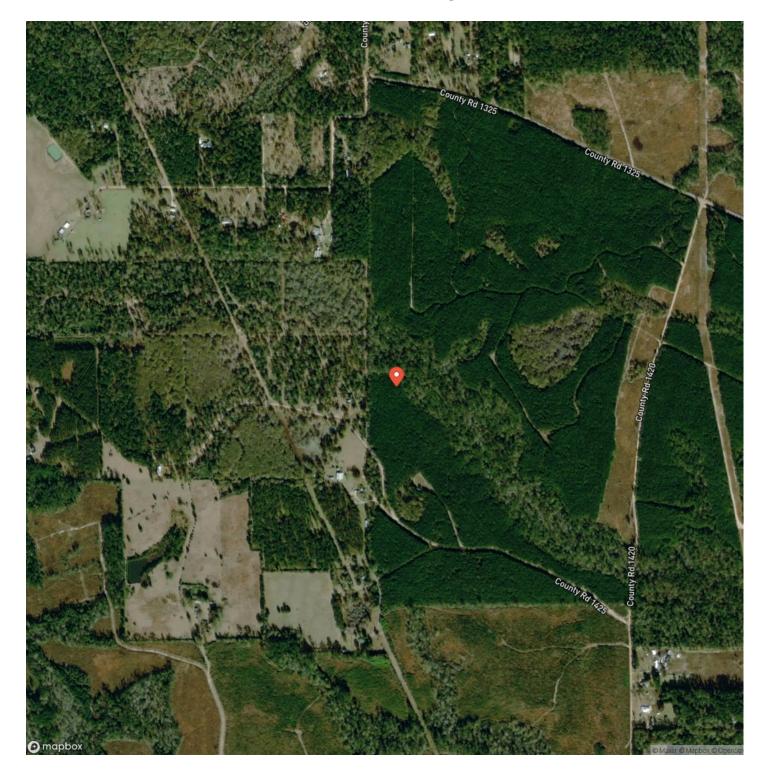

FO ONLINE:** 

### 24 Acres | CR 1425 | T-8 Warren, TX / Tyler County

### **SUMMARY**

Address CR 1425

**City, State Zip** Warren, TX 75979

**County** Tyler County

**Type** Undeveloped Land

Latitude / Longitude 30.6308519284 / -94.447873033

Acreage 24

**Price** \$160,512

### **Property Website**

https://homelandprop.com/properties/24-acres-cr-1425-t-8



### **MORE INFO ONLINE:**

### **PROPERTY DESCRIPTION**

FIRST TIME open market offering for these tracts that have been historically used for forest management. Selectively thinned in managed pine trees with hardwoods in creek drains. Easily accessed on low traffic county maintained roads. Good topography and soils.

### **MORE INFO ONLINE:**



**MORE INFO ONLINE:** 

## **Locator Map**



## **Locator Map**



# Satellite Map



### LISTING REPRESENTATIVE For more information contact:



**Representative** Andy Flack

**Mobile** (936) 295-2500

**Email** andy@homelandprop.com

Address

**City / State / Zip** Huntsville, TX 77340

### <u>NOTES</u>

### **MORE INFO ONLINE:**

|--|

| <br> |  |
|------|--|
|      |  |
|      |  |
|      |  |
|      |  |
|      |  |
|      |  |
|      |  |
|      |  |
|      |  |
|      |  |
|      |  |
|      |  |
|      |  |
|      |  |
|      |  |
|      |  |
|      |  |
|      |  |
|      |  |
|      |  |
|      |  |
|      |  |
|      |  |
|      |  |
|      |  |
|      |  |
|      |  |
|      |  |
|      |  |
|      |  |
|      |  |
|      |  |
|      |  |
|      |  |
|      |  |

### MORE INFO ONLINE:

### **DISCLAIMERS**

Information in this brochure is provided solely for i