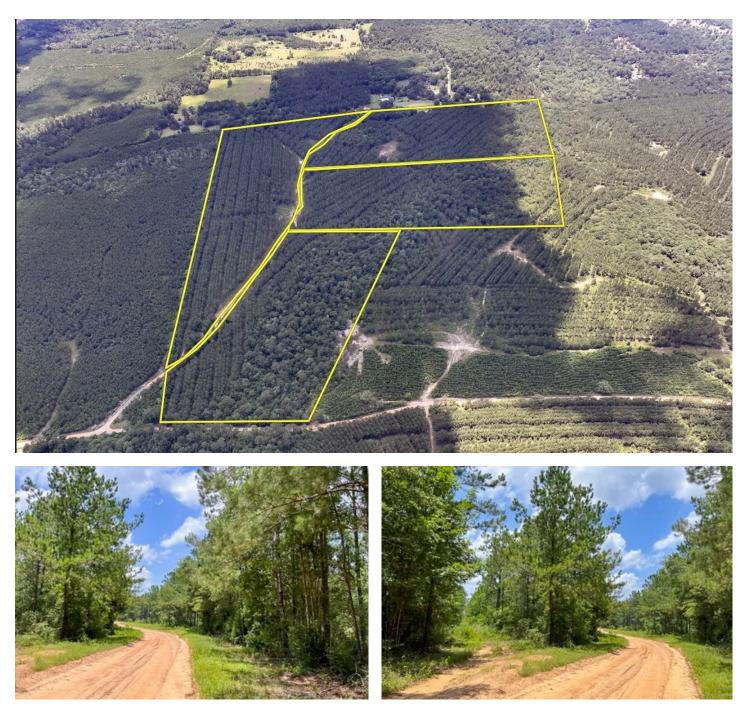

### **PROPERTY DESCRIPTION**

FIRST TIME open market offering for these tracts that have been historically used for forest management. Selectively thinned in managed pine trees with hardwoods in creek drains. Easily accessed on low traffic county maintained roads. Good topography and soils.

# Satellite Map