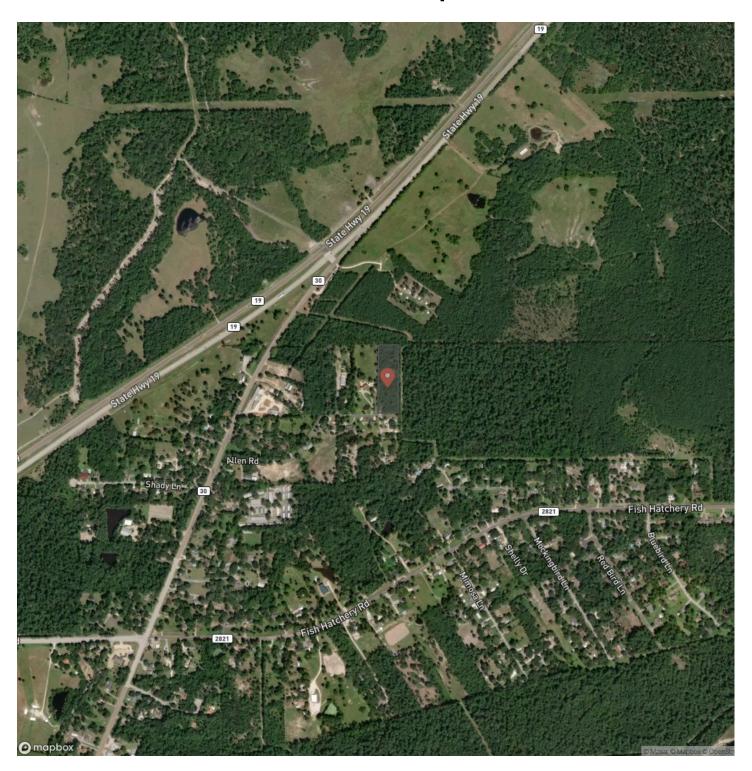

# **Satellite Map**

### **PROPERTY DESCRIPTION**

Just over 3 acres with a pond directly adjoining the Sam Houston National Forest! This gem of a property is located just minutes outside of Huntsville. With easy access and a quiet neighborhood, this small acreage property is perfect for a brand new residence. City utilities. Enjoy access to National Forest and all it has to offer by simply walking out your backyard! Improve the pond on the property and create a spot for you and the family to fish! Don't hesitate to reach out for more information!