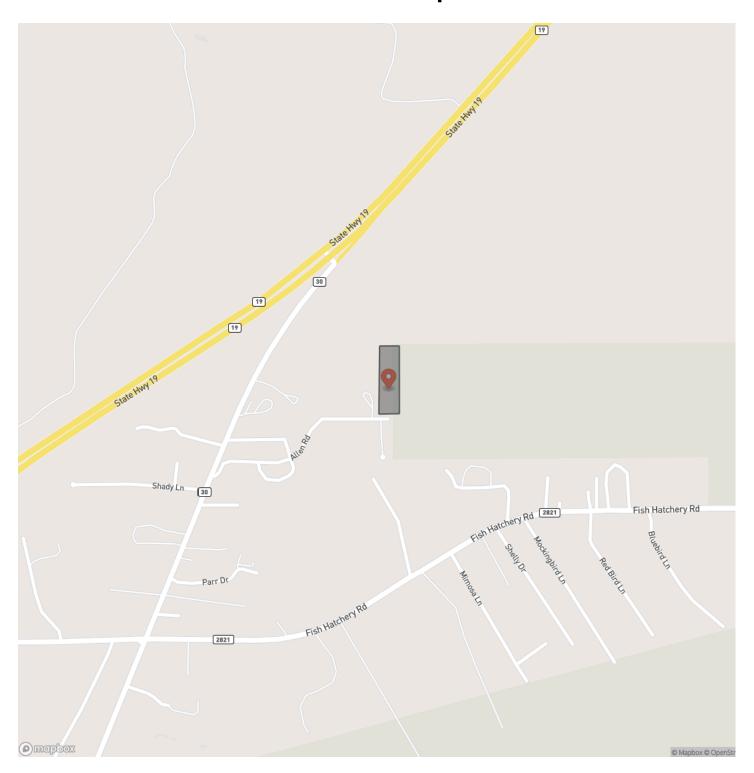

ype

Undeveloped Land

Latitude / Longitude

30.7491734507 / -95.5157786584

Taxes (Annually)

1174

Acreage

3.280

Price

\$224,500

# **Property Website**

https://homelandprop.com/property/3-acres-allen-road-walker-texas/73764/









### **PROPERTY DESCRIPTION**

Just over 3 acres with a pond directly adjoining the Sam Houston National Forest! This gem of a property is located just minutes outside of Huntsville. With easy access and a quiet neighborhood, this small acreage property is perfect for a brand new residence. City utilities. Enjoy access to National Forest and all it has to offer by simply walking out your backyard! Improve the pond on the property and create a spot for you and the family to fish! Don't hesitate to reach out for more information!







# **Locator Map**





# **Locator Map**





# **Satellite Map**





# 3 Acres | Allen Road Huntsville, TX / Walker County

# LISTING REPRESENTATIVE For more information contact:



### Representative

Walker Powell

### Mobile

(936) 661-9442

#### Office

(936) 295-2500

#### Email

walker@homelandprop.com

### Address

1600 Normal Park Dr

### City / State / Zip

Huntsville, TX 77340

| <u>NOTES</u> |  |
|--------------|--|
|              |  |
|              |  |
|              |  |
|              |  |
|              |  |
|              |  |
|              |  |
|              |  |
|              |  |
|              |  |
|              |  |
|              |  |
|              |  |
|              |  |
|              |  |
|              |  |
|              |  |
|              |  |



| <u>NOTES</u> |  |
|--