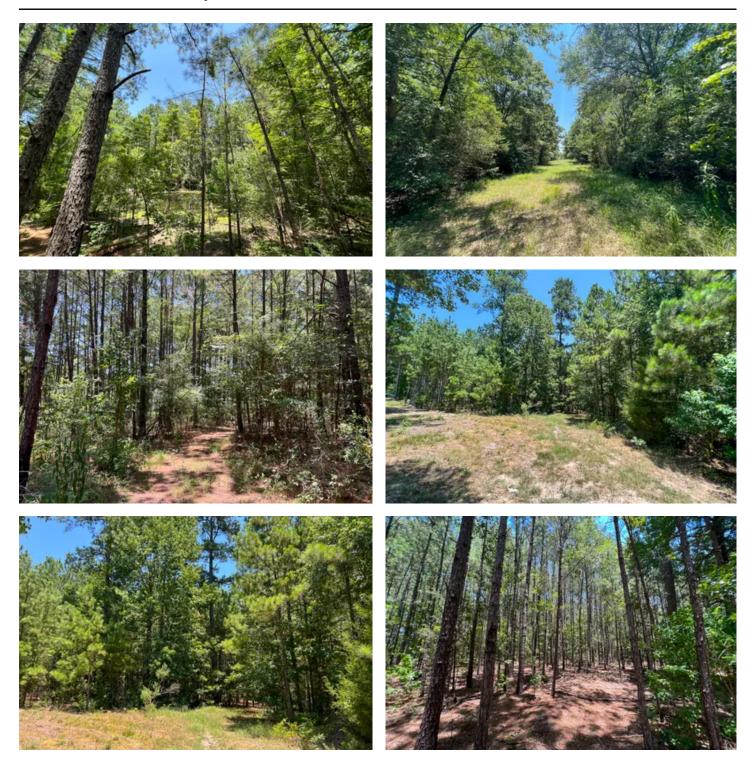

### **PROPERTY DESCRIPTION**

Just over 3 acres with a pond directly adjoining the Sam Houston National Forest! This gem of a property is located just minutes outside of Huntsville. With easy access and a quiet neighborhood, this small acreage property is perfect for a brand new residence. City utilities. Enjoy access to National Forest and all it has to offer by simply walking out your backyard! Improve the pond on the property and create a spot for you and the family to fish! Don't hesitate to reach out for more information!