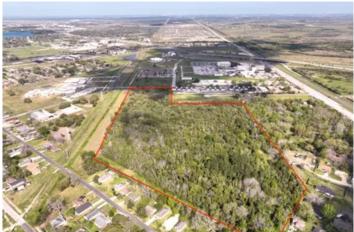

#### **PROPERTY DESCRIPTION**

32 untouched acres within Texas City with great centralized location to healthcare, food, and entertainment. 6 minutes to I-45 for commuters or additional local amenities. Property falls under Zone A, allowing minimum 50x100' lots. Texas City requests dual access to be provided from Memorial Drive for emergency vehicles. Prime location for single family development!

### **Satellite Map**