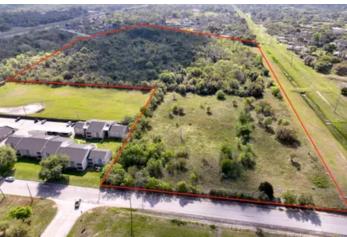

32 Acres | DEVELOPMENT | Memorial Drive, Texas City Memorial Drive Texas City, TX 77591

\$1,396,055 32.049± Acres Galveston County









# 32 Acres | DEVELOPMENT | Memorial Drive, Texas City Texas City, TX / Galveston County

### **SUMMARY**

**Address** 

Memorial Drive

City, State Zip

Texas City, TX 77591

County

**Galveston County** 

Type

Undeveloped Land, Commercial, Lot

Latitude / Longitude

29.388759797 / -94.9839932632

Acreage

32.049

Price

\$1,396,055

#### **Property Website**

https://homelandprop.com/property/32-acres-development-memorial-drive-texas-city-galveston-texas/72631/









#### **PROPERTY DESCRIPTION**

32 untouched acres within Texas City with great centralized location to healthcare, food, and entertainment. 6 minutes to I-45 for commuters or additional local amenities. Property falls under Zone A, allowing minimum 50x100' lots. Texas City requests dual access to be provided from Memo