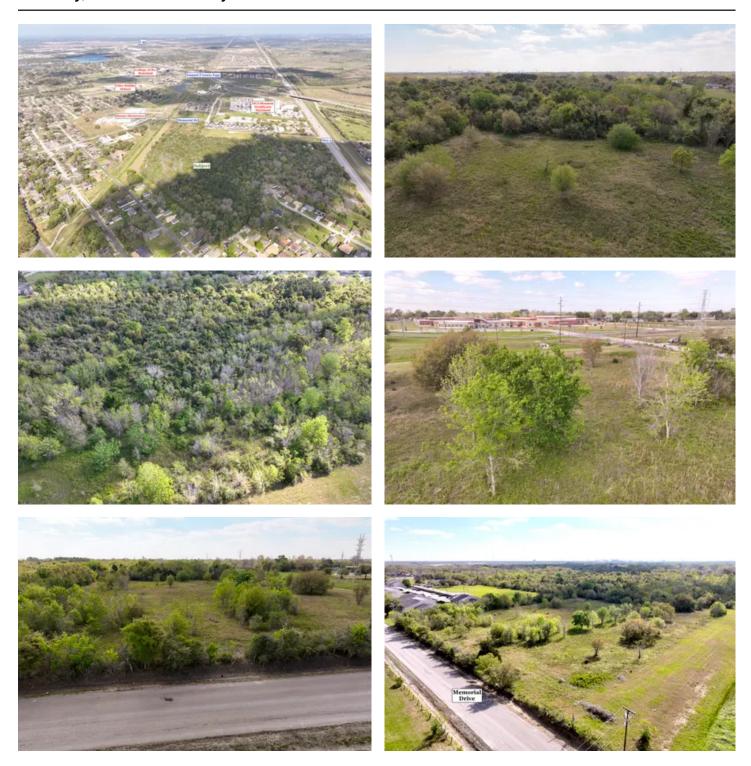

#### **PROPERTY DESCRIPTION**

32 untouched acres within Texas City with great centralized location to healthcare, food, and entertainment. 6 minutes to I-45 for commuters or additional local amenities. Property falls under Zone A, allowing minimum 50x100' lots. Texas City requests dual access to be provided from Memorial Drive for emergency vehicles. Prime location for single family development!

### **Satellite Map**