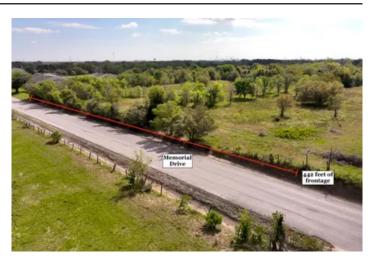

#### **PROPERTY DESCRIPTION**

32 untouched acres within Texas City with great centralized location to healthcare, food, and entertainment. 6 minutes to I-45 for commuters or additional local amenities. Property falls under Zone A, allowing minimum 50x100' lots. Texas City requests dual access to be provided from Memorial Drive for emergency vehicles. Prime location for single family development!