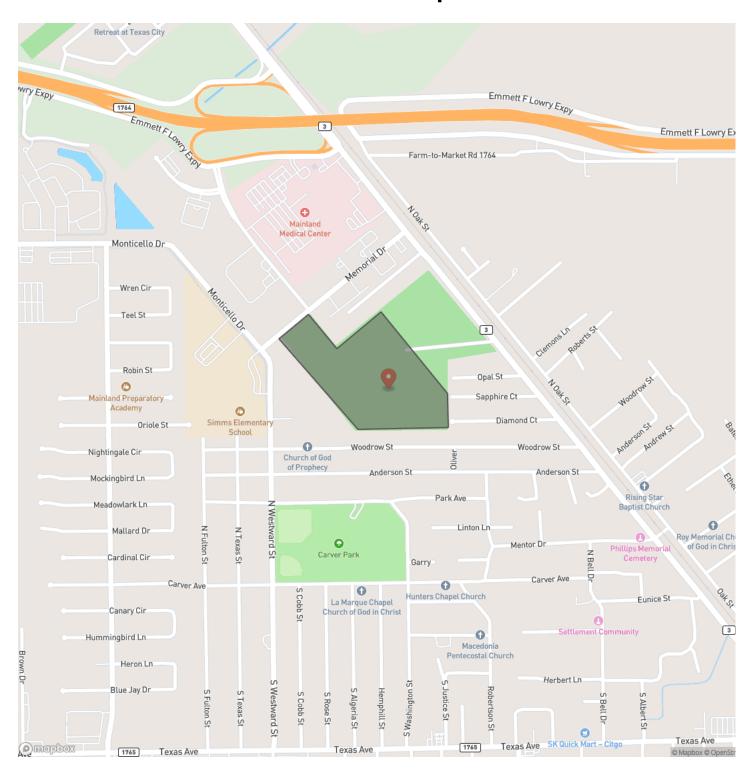

County** 

Type

Undeveloped Land, Commercial, Lot

Latitude / Longitude

29.388759797 / -94.9839932632

Acreage

32.049

Price

\$1,396,055

#### **Property Website**

https://homelandprop.com/property/32-acres-development-memorial-drive-texas-city-galveston-texas/72631/









#### **PROPERTY DESCRIPTION**

32 untouched acres within Texas City with great centralized location to healthcare, food, and entertainment. 6 minutes to I-45 for commuters or additional local amenities. Property falls under Zone A, allowing minimum 50x100' lots. Texas City requests dual access to be provided from Memorial Drive for emergency vehicles. Prime location for single family development!



# 32 Acres | DEVELOPMENT | Memorial Drive, Texas City Texas City, TX / Galveston County





### **Locator Map**





### **Locator Map**





### **Satellite Map**





# 32 Acres | DEVELOPMENT | Memorial Drive, Texas City Texas City, TX / Galveston County

## LISTING REPRESENTATIVE For more information contact:



**Representative**Robbi Flack Langley

Mobile

(936) 295-2500

**Email** 

robbi@homelandprop.com

**Address** 

**City / State / Zip** Huntsville, TX 77340

| <u>NOTES</u> |      |      |
|--------------|------|------|
|              |      |      |
|              |      |      |
|              |      |      |
|              |      |      |
|              |      |      |
|              |      |      |
|              |      |      |
|              |      |      |
|              |      |      |
|              |      |      |
|              |      |      |
|              |      |      |
|