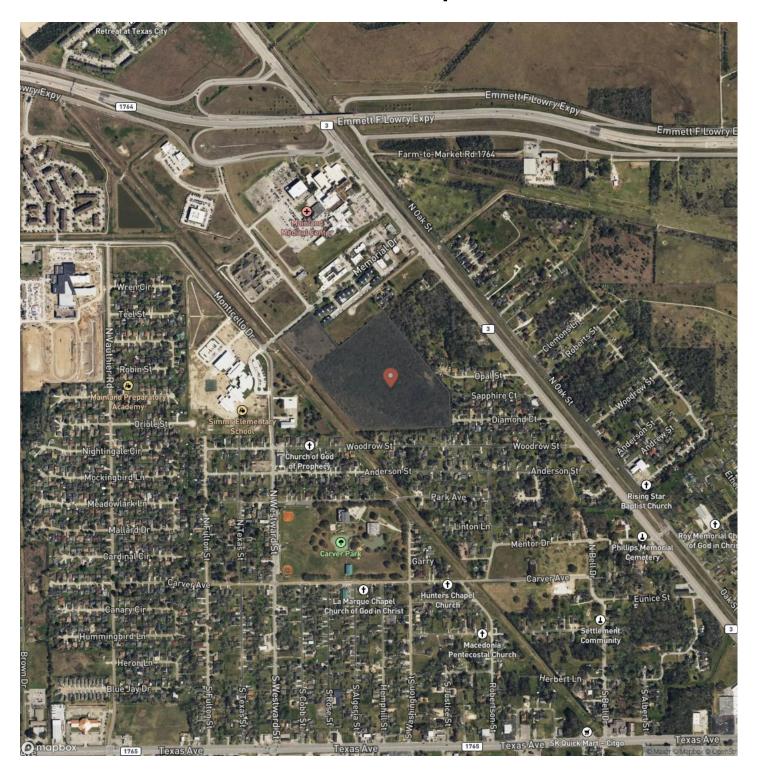

Latitude / Longitude

29.388759797 / -94.9839932632

Acreage

32.049

Price

\$1,396,055

#### **Property Website**

https://homelandprop.com/property/32-acres-development-memorial-drive-texas-city-galveston-texas/72631/









#### **PROPERTY DESCRIPTION**

32 untouched acres within Texas City with great centralized location to healthcare, food, and entertainment. 6 minutes to I-45 for commuters or additional local amenities. Property falls under Zone A, allowing minimum 50x100' lots. Texas City requests dual access to be provided from Memorial Drive for emergency vehicles. Prime location for single family development!



# 32 Acres | DEVELOPMENT | Memorial Drive, Texas City Texas City, TX / Galveston County





### **Locator Map**





### **Locator Map**





### **Satellite Map**





# 32 Acres | DEVELOPMENT | Memorial Drive, Texas City Texas City, TX / Galveston County

## LISTING REPRESENTATIVE For more information contact:



**Representative**Robbi Flack Langley

Mobile

(936) 295-2500

**Email** 

robbi@homelandprop.com

**Address** 

**City / State / Zip** Huntsville, TX 77340

| <u>NOTES</u> |      |      |
|--------------|------|------|
|              |      |      |
|              |      |      |
|              |      |      |
|              |      |      |
|              |      |      |
|              |      |      |
|              |      |      |
|              |      |      |
|              |      |      |
|              |      |      |
|              |      |      |
|              |      |      |
|              |      |      |
|              |      |