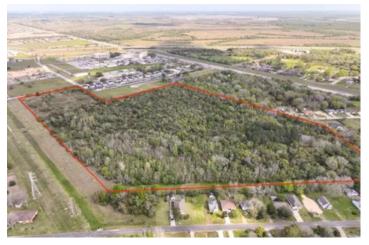

32 Acres | DEVELOPMENT | Memorial Drive, Texas City Memorial Drive Texas City, TX 77591

\$1,396,055 32.049± Acres Galveston County









# 32 Acres | DEVELOPMENT | Memorial Drive, Texas City Texas City, TX / Galveston County

### **SUMMARY**

**Address** 

Memorial Drive

City, State Zip

Texas City, TX 77591

County

**Galveston County** 

Type

Undeveloped Land, Commercial, Lot

Latitude / Longitude

29.388759797 / -94.9839932632

Acreage

32.049

Price

\$1,396,055

#### **Property Website**

https://homelandprop.com/property/32-acres-development-memorial-drive-texas-city-galveston-texas/72631/









#### **PROPERTY DESCRIPTION**

32 untouched acres within Texas City with great centralized location to healthcare, food, and entertainment. 6 minutes to I-45 for commuters or additional local amenities. Property falls under Zone A, allowing minimum 50x100' lots. Texas City requests dual access to be provided from Me