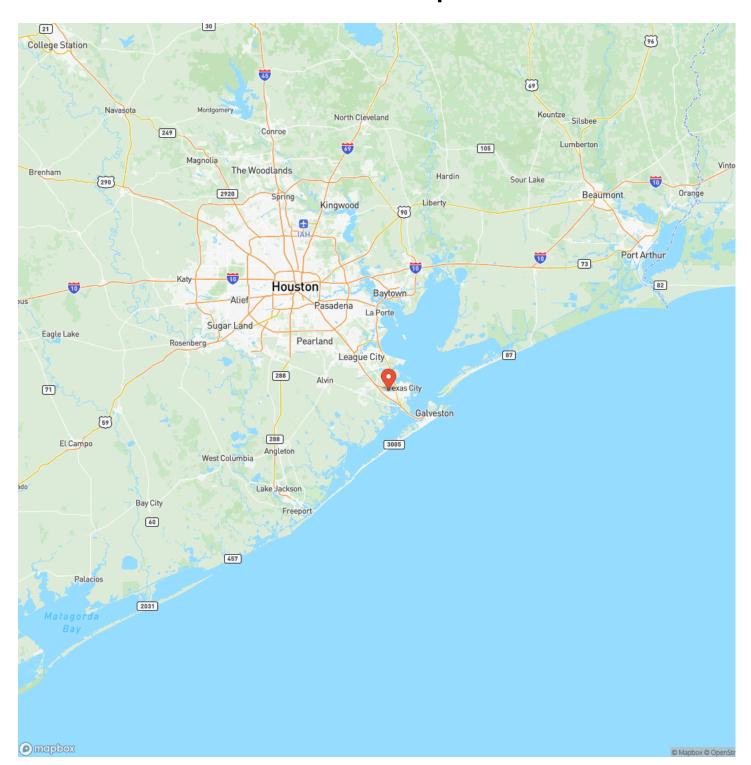

oped Land, Commercial, Lot

Latitude / Longitude

29.388759797 / -94.9839932632

Acreage

32.049

Price

\$1,396,055

#### **Property Website**

https://homelandprop.com/property/32-acres-development-memorial-drive-texas-city-galveston-texas/72631/









#### **PROPERTY DESCRIPTION**

32 untouched acres within Texas City with great centralized location to healthcare, food, and entertainment. 6 minutes to I-45 for commuters or additional local amenities. Property falls under Zone A, allowing minimum 50x100' lots. Texas City requests dual access to be provided from Memorial Drive for emergency vehicles. Prime location for single family development!



# 32 Acres | DEVELOPMENT | Memorial Drive, Texas City Texas City, TX / Galveston County





### **Locator Map**





### **Locator Map**





### **Satellite Map**





# 32 Acres | DEVELOPMENT | Memorial Drive, Texas City Texas City, TX / Galveston County

## LISTING REPRESENTATIVE For more information contact:



**Representative**Robbi Flack Langley

Mobile

(936) 295-2500

**Email** 

robbi@homelandprop.com

**Address** 

**City / State / Zip** Huntsville, TX 77340

| <u>NOTES</u> |      |      |
|--------------|------|------|
|              |      |      |
|              |      |      |
|              |      |      |
|              |      |      |
|              |      |      |
|              |      |      |
|              |      |      |
|              |      |      |
|              |      |      |
|              |      |      |
|              |      |      |
|              |      |      |
|              |      |