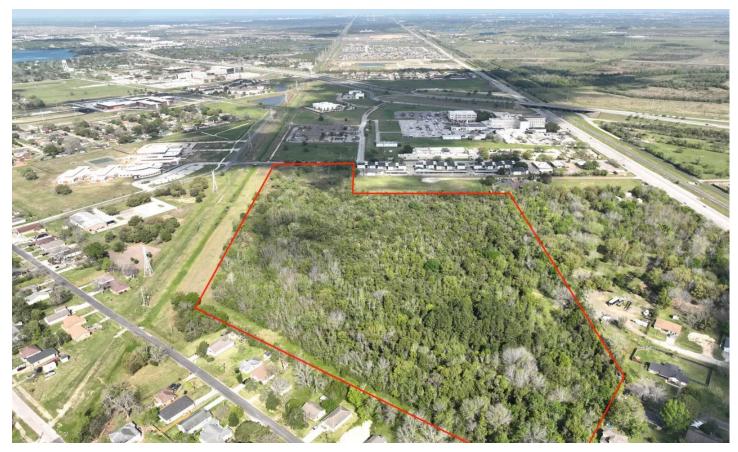

32 Acres | DEVELOPMENT | Memorial Drive, Texas City Memorial Drive Texas City, TX 77591

\$1,396,055 32.049± Acres Galveston County

#### **PROPERTY DESCRIPTION**

32 untouched acres within Texas City with great centralized location to healthcare, food, and entertainment. 6 minutes to I-45 for commuters or additional local amenities. Property falls under Zone A, allowing minimum 50x100' lots. Texas City requests dual access to be provided from Memorial Drive for emergency vehicles. Prime location for single family development!

### **Satellite Map**