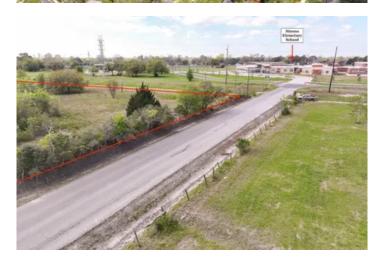

#### **PROPERTY DESCRIPTION**

32 untouched acres within Texas City with great centralized location to healthcare, food, and entertainment. 6 minutes to I-45 for commuters or additional local amenities. Property falls under Zone A, allowing minimum 50x100' lots. Texas City requests dual access to be provided from Memorial Drive for emergency vehicles. Prime location for single family development!

### **Satellite Map**