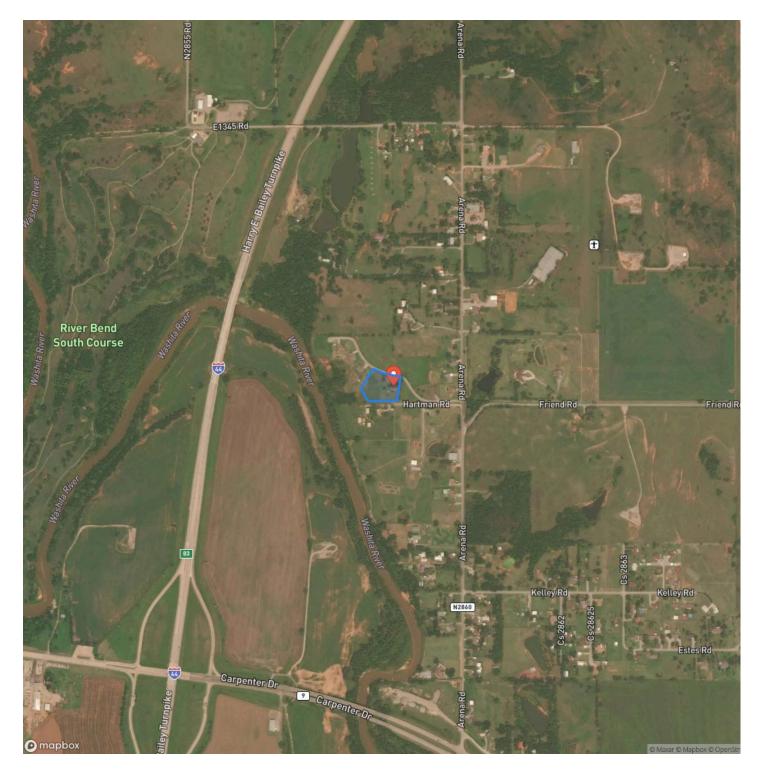

a spacious 2-acre lot, fully enclosed with a white PVC fence for added privacy and curb appeal. Enjoy the best of country living with both a private water well and access to rural water if desired. A standout feature of this property is the large insulated shop, equipped with 220V and 110V electrical, a floor drain, and a dedicated man cave in the corner—perfect for hobbies, projects, or relaxing with friends. Located within the desirable Friend school district, this property offers a unique combination of rural tranquility and practical convenience. Don't miss this opportunity to own a well-equipped home with room to grow!

### **MORE INFO ONLINE:**

# 1189 CR 1350 - 2 acres - Chickasha, Ok Chickasha, OK / Grady County



**MORE INFO ONLINE:** 

# **Locator Map**







# Satellite Map



#### LISTING REPRESENTATIVE For more information contact:



Representative

Tami Utsler

**Mobile** (405) 406-5235

**Office** (405) 406-5235

**Email** tami@clearchoicera.com

Address P.O. Box 40

City / State / Zip Minco, OK 73059

## <u>NOTES</u>

## **MORE INFO ONLINE:**

|--|

# MORE INFO ONLINE:

#### **DISCLAIMERS**

Information in this brochure is provided solely for information purposes and does not constitute an offer to sell or advertise real estate outside the states in which broker or agent licensed. The information presented has been obtained from sources deemed to be reliable, but is not guaranteed or warranted by the agent, broker, or the sellers of these properties. This offering is subject to errors, omissions, prior sale, price change, correction or withdrawal from th