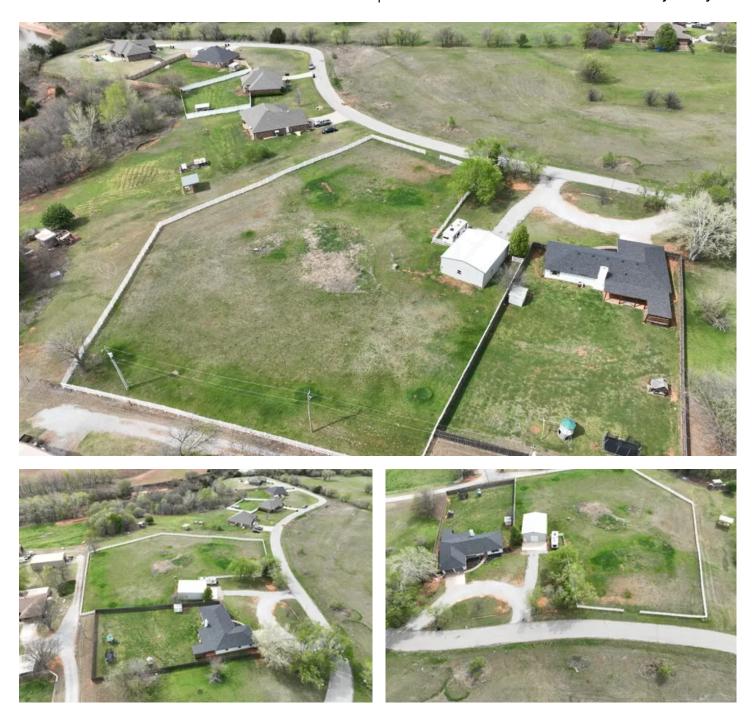

1189 CR 1350 - 2 acres - Chickasha, Ok 1189 County Road 1350 Chickasha, OK 73018

\$369,500 2± Acres Grady County

**MORE INFO ONLINE:** 

## **PROPERTY DESCRIPTION**

Charming 3 Bed, 2 Bath Home on 2 Acres with Insulated Shop – Friend Schools

This beautifully maintained 3-bedroom, 2-bath home sits on a spacious 2-acre lot, fully enclosed with a white PVC fence for added privacy and curb appeal. Enjoy the best of country living with both a private water well and access to rural water if desired. A standout feature of this property is the large insulated shop, equipped with 220V and 110V electrical, a floor drain, and a dedicated man cave in the corner—perfect for hobbies, projects, or relaxing with friends. Located within the desirable Friend school district, this property offers a unique combination of rural tranquility and practical convenience. Don't miss this opportunity to own a well-equipped home with room to grow!