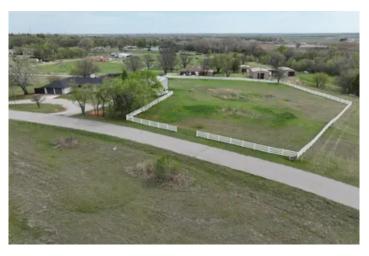

1189 CR 1350 - 2 acres - Chickasha, Ok 1189 County Road 1350 Chickasha, OK 73018

\$369,500 2± Acres Grady County

**MORE INFO ONLINE:** 

## **PROPERTY DESCRIPTION**

Charming 3 Bed, 2 Bath Home on 2 Acres with Insulated Shop – Friend Schools

This beautifully maintained 3-bedroom, 2-bath home sits on a spacious 2-acre lot, fully enclosed with a white PVC fence for added privacy and curb appeal. Enjoy the best of country living with both a private water well and access to rural water if desired. A standout feature of this property is the large insulated shop, equipped with 220V and 110V electrical, a floor drain, and a dedicated man cave in the corner—perfect for hobbies, projects, or relaxing with friends. Located within the desirable Friend school district, this property offers a unique combination of rural tranquility and practical convenience. Don't miss this opportunity to own a well-equipped home with room to grow!