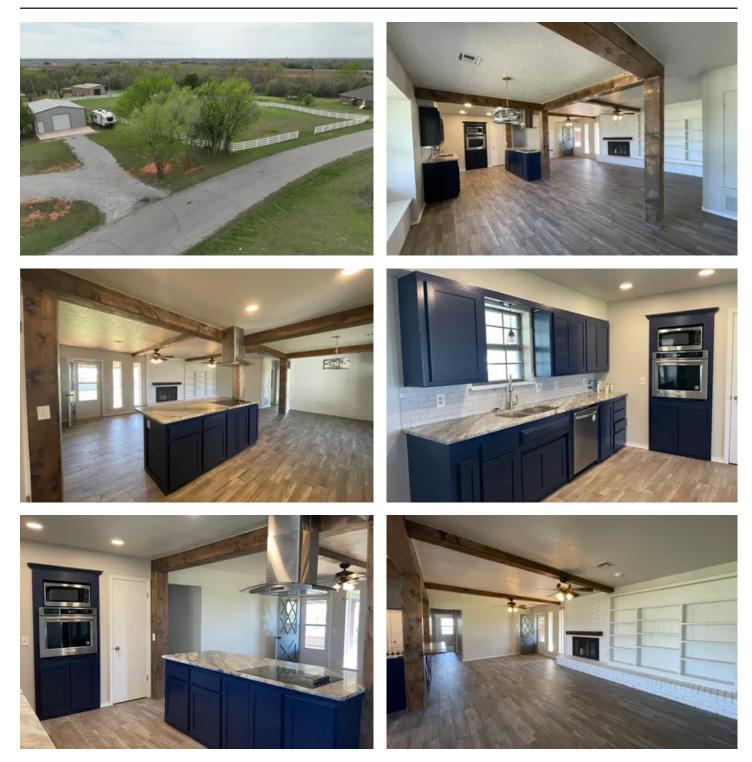

## **PROPERTY DESCRIPTION**

Charming 3 Bed, 2 Bath Home on 2 Acres with Insulated Shop – Friend Schools

This beautifully maintained 3-bedroom, 2-bath home sits on a spacious 2-acre lot, fully enclosed with a white PVC fence for added privacy and curb appeal. Enjoy the best of country living with both a private water well and access to rural water if desired. A standout feature of this property is the large insulated shop, equipped with 220V and 110V electrical, a floor drain, and a dedicated man cave in the corner—perfect for hobbies, projects, or relaxing with friends. Located within the desirable Friend school district, this property offers a unique combination of rural tranquility and practical convenience. Don't miss this opportunity to own a well-equipped home with room to grow!