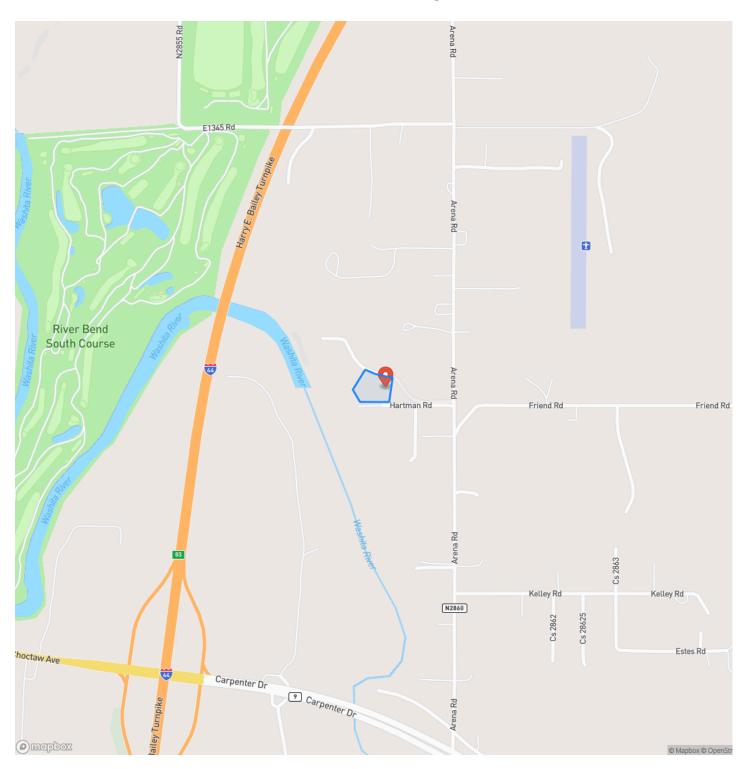

om, 2-bath home sits on a spacious 2-acre lot, fully enclosed with a white PVC fence for added privacy and curb appeal. Enjoy the best of country living with both a private water well and access to rural water if desired. A standout feature of this property is the large insulated shop, equipped with 220V and 110V electrical, a floor drain, and a dedicated man cave in the corner—perfect for hobbies, projects, or relaxing with friends. Located within the desirable Friend school district, this property offers a unique combination of rural tranquility and practical convenience. Don't miss this opportunity to own a well-equipped home with room to grow!

### **MORE INFO ONLINE:**

# 1189 CR 1350 - 2 acres - Chickasha, Ok Chickasha, OK / Grady County



**MORE INFO ONLINE:** 

# **Locator Map**







# Satellite Map



#### LISTING REPRESENTATIVE For more information contact:



Representative

Tami Utsler

**Mobile** (405) 406-5235

**Office** (405) 406-5235

**Email** tami@clearchoicera.com

Address P.O. Box 40

City / State / Zip Minco, OK 73059

## <u>NOTES</u>

## **MORE INFO ONLINE:**

|--|

# MORE INFO ONLINE:

#### **DISCLAIMERS**

Information in this brochure is provided solely for information purposes and does not constitute an offer to sell or advertise real estate outside the states in which broker or agent licensed. The information presented has been obtained from sources deemed to be reliable, but is not guaranteed or warranted by the agent, broker, or the sellers of these properties. This offering is subject to errors, omissions, prior sale, price change, correctio