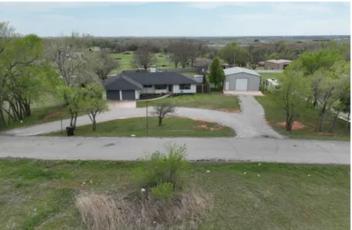

1189 CR 1350 - 2 acres - Chickasha, Ok 1189 County Road 1350 Chickasha, OK 73018

\$369,500 2± Acres Grady County

**MORE INFO ONLINE:** 

## **PROPERTY DESCRIPTION**

Charming 3 Bed, 2 Bath Home on 2 Acres with Insulated Shop – Friend Schools

This beautifully maintained 3-bedroom, 2-bath home sits on a spacious 2-acre lot, fully enclosed with a white PVC fence for added privacy and curb appeal. Enjoy the best of country living with both a private water well and access to rural water if desired. A standout feature of this property is the large insulated shop, equipped with 220V and 110V electrical, a floor drain, and a dedicated man cave in the corner—perfect for hobbies, projects, or relaxing with friends. Located within the desirable Friend school district, this property offers a unique combination of rural tranquility and practical convenience. Don't miss this opportunity to own a well-equipped home with room to grow!