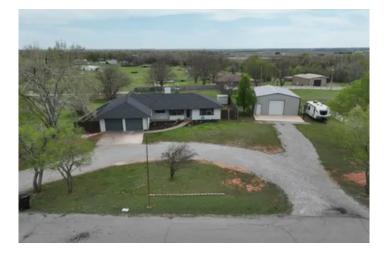

1189 CR 1350 - 2 acres - Chickasha, Ok 1189 County Road 1350 Chickasha, OK 73018

\$369,500 2± Acres Grady County

**MORE INFO ONLINE:** 

## **PROPERTY DESCRIPTION**

Charming 3 Bed, 2 Bath Home on 2 Acres with Insulated Shop – Friend Schools

This beautifully maintained 3-bedroom, 2-bath home sits on a spacious 2-acre lot, fully enclosed with a white PVC fence for added privacy and curb appeal. Enjoy the best of country living with both a private water well and access to rural water if desired. A standout feature of this property is the large insulated shop, equipped with 220V and 110V electrical, a floor drain, and a dedicated man cave in the corner—perfect for hobbies, projects, or relaxing with friends. Located within the desirable Friend school district, this property offers a unique combination of rural tranquility and practical convenience. Don't miss this opportunity to own a well-equipped home with room to grow!