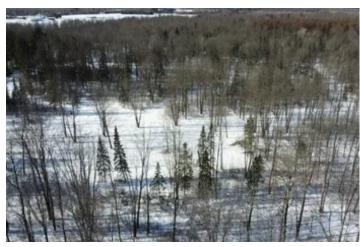

### **PROPERTY DESCRIPTION**

This 60-acre parcel, located near Prentice, WI, has so much to offer! The land is heavily wooded with a mix of hardwoods, including mature maple trees, some conifers mixed in and a small pocket of tamarack creating exceptional habitat. An expansive trail system is what really sets this property apart from others.

The overall access is overwhelming with wide trails winding throughout the property to full advantage of the acreage. Along the trails are numerous clearings, providing ample opportunities for future food plots. The surrounding agricultural land supports healthy deer populations in this area, making this an excellent location for deer, turkey and grouse hunting.

#### **KEY FEATURES**

- Amazing trail system for great access
- Heavily wooded with mature maple
- Turnkey parcel with drive-way and trails
- · Excellent area for deer hunting
- Nice potential for home or cabin
- Located on a paved road
- Mainly high ground
- Numerous cleared openings for food plots