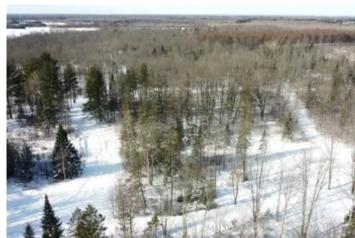

### **PROPERTY DESCRIPTION**

This 60-acre parcel, located near Prentice, WI, has so much to offer! The land is heavily wooded with a mix of hardwoods, including mature maple trees, some conifers mixed in and a small pocket of tamarack creating exceptional habitat. An expansive trail system is what really sets this property apart from others.

The overall access is overwhelming with wide trails winding throughout the property to full advantage of the acreage. Along the trails are numerous clearings, providing ample opportunities for future food plots. The surrounding agricultural land supports healthy deer populations in this area, making this an excellent location for deer, turkey and grouse hunting.

#### **KEY FEATURES**

- Amazing trail system for great access
- Heavily wooded with mature maple
- Turnkey parcel with drive-way and trails
- · Excellent area for deer hunting
- Nice potential for home or cabin
- Located on a paved road
- Mainly high ground
- Numerous cleared openings for food plots