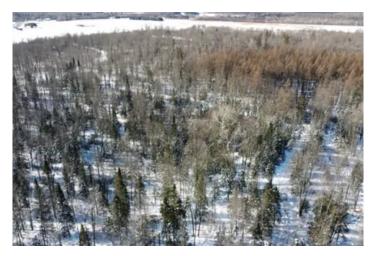

### **PROPERTY DESCRIPTION**

This 60-acre parcel, located near Prentice, WI, has so much to offer! The land is heavily wooded with a mix of hardwoods, including mature maple trees, some conifers mixed in and a small pocket of tamarack creating exceptional habitat. An expansive trail system is what really sets this property apart from others.

The overall access is overwhelming with wide trails winding throughout the property to full advantage of the acreage. Along the trails are numerous clearings, providing ample opportunities for future food plots. The surrounding agricultural land supports healthy deer populations in this area, making this an excellent location for deer, turkey and grouse hunting.

#### **KEY FEATURES**

- Amazing trail system for great access
- Heavily wooded with mature maple
- Turnkey parcel with drive-way and trails
- · Excellent area for deer hunting
- Nice potential for home or cabin
- Located on a paved road
- Mainly high ground
- Numerous cleared openings for food plots