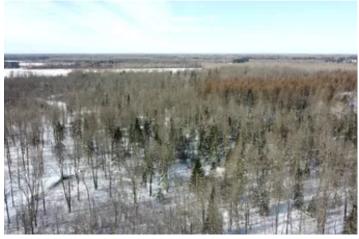

### **PROPERTY DESCRIPTION**

This 60-acre parcel, located near Prentice, WI, has so much to offer! The land is heavily wooded with a mix of hardwoods, including mature maple trees, some conifers mixed in and a small pocket of tamarack creating exceptional habitat. An expansive trail system is what really sets this property apart from others.

The overall access is overwhelming with wide trails winding throughout the property to full advantage of the acreage. Along the trails are numerous clearings, providing ample opportunities for future food plots. The surrounding agricultural land supports healthy deer populations in this area, making this an excellent location for deer, turkey and grouse hunting.

#### **KEY FEATURES**

- Amazing trail system for great access
- Heavily wooded with mature maple
- Turnkey parcel with drive-way and trails
- · Excellent area for deer hunting
- Nice potential for home or cabin
- Located on a paved road
- Mainly high ground
- Numerous cleared openings for food plots