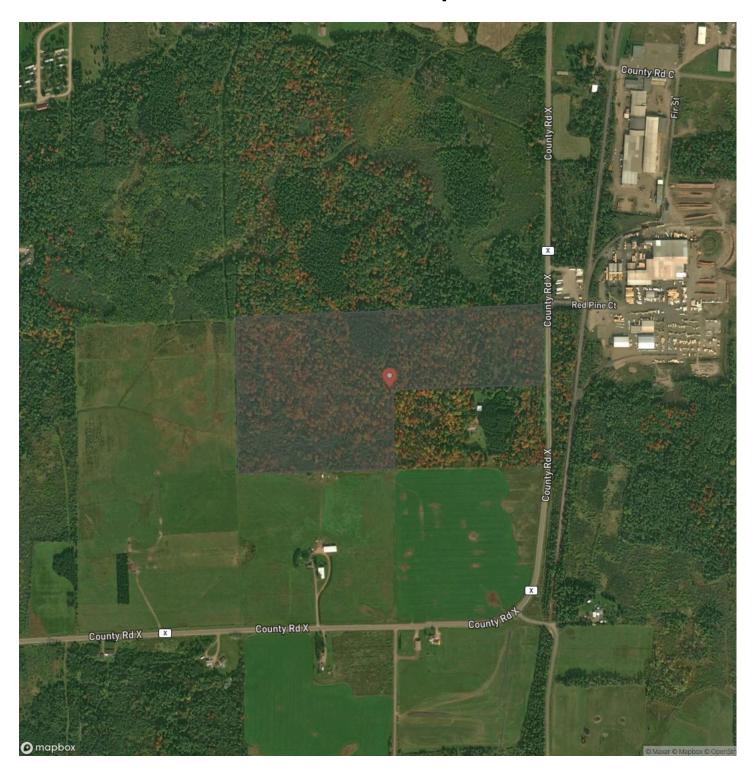

pports healthy deer populations in this area, making this an excellent location for deer, turkey and grouse hunting.

Additionally, the property has strong building potential, offering the perfect balance of privacy and convenience for anyone looking to create a rural retreat or homestead. Direct access to the snowmobile trail and ATV/UTV friendly roads for additional recreation. This one is an absolute must see!

#### **KEY FEATURES**

- Amazing trail system for great access
- Heavily wooded with mature maple
- Turnkey parcel with drive-way and trails
- · Excellent area for deer hunting
- Nice potential for home or cabin
- Located on a paved road
- Mainly high ground
- Numerous cleared openings for food plots













### **Locator Map**



### **Locator Map**



# **Satellite Map**



# LISTING REPRESENTATIVE For more information contact:



**Representative**Jason Bredemann

Mobile

(715) 613-0484

Email

jason@landguys.com

Address

**City / State / Zip** Phillips, WI 54555

| <u>NOTES</u> |  |  |
|--------------|--|--|
|              |  |  |
|              |  |  |
|              |  |  |
|              |  |  |
|              |  |  |
|              |  |  |
|              |  |  |
|              |  |  |
|              |  |  |
|              |  |  |
|              |  |  |
|              |  |  |
|              |  |  |

| <u>NOTES</u> |  |
|--------------|--|
|              |  |
|              |  |
|              |  |
|              |  |
|              |  |
|              |  |
|              |  |
|              |  |
|              |  |
|              |  |
|              |