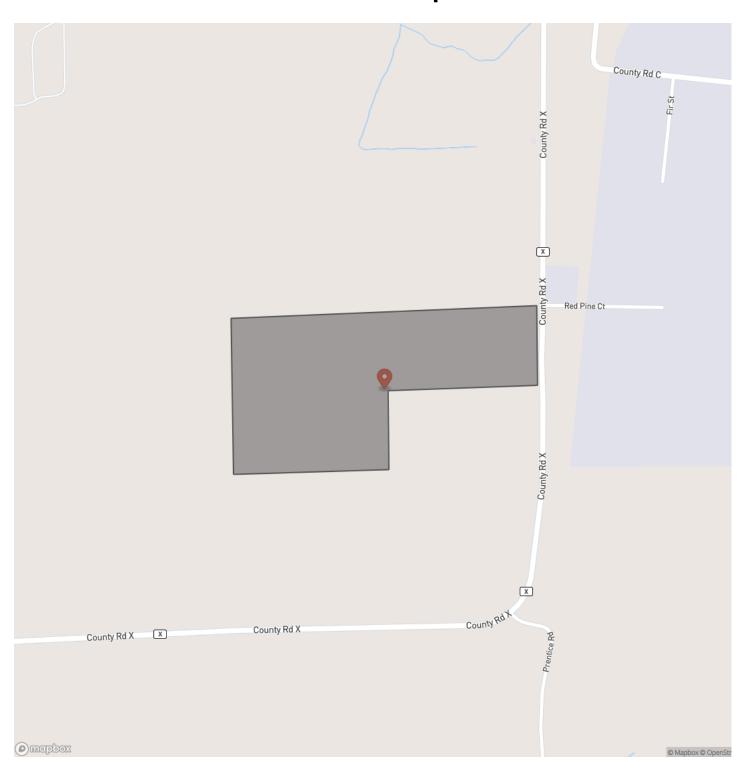

od plots. The surrounding agricultural land supports healthy deer populations in this area, making this an excellent location for deer, turkey and grouse hunting.

Additionally, the property has strong building potential, offering the perfect balance of privacy and convenience for anyone looking to create a rural retreat or homestead. Direct access to the snowmobile trail and ATV/UTV friendly roads for additional recreation. This one is an absolute must see!

#### **KEY FEATURES**

- Amazing trail system for great access
- Heavily wooded with mature maple
- Turnkey parcel with drive-way and trails
- · Excellent area for deer hunting
- Nice potential for home or cabin
- Located on a paved road
- Mainly high ground
- Numerous cleared openings for food plots













### **Locator Map**



### **Locator Map**



# **Satellite Map**



# LISTING REPRESENTATIVE For more information contact:



**Representative**Jason Bredemann

Mobile

(715) 613-0484

Email

jason@landguys.com

Address

**City / State / Zip** Phillips, WI 54555

| <u>NOTES</u> |  |  |
|--------------|--|--|
|              |  |  |
|              |  |  |
|              |  |  |
|              |  |  |
|              |  |  |
|              |  |  |
|              |  |  |
|              |  |  |
|              |  |  |
|              |  |  |
|              |  |  |
|              |  |  |
|              |  |  |

| <u>NOTES</u> |  |
|--------------|--|
|              |  |
|              |  |
|              |  |
|              |  |
|              |  |
|              |  |
|              |  |
|              |  |
|