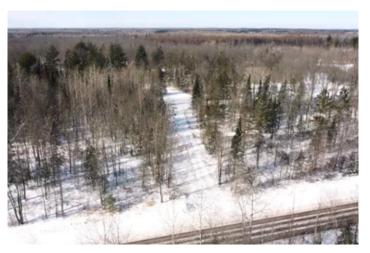

### **PROPERTY DESCRIPTION**

This 60-acre parcel, located near Prentice, WI, has so much to offer! The land is heavily wooded with a mix of hardwoods, including mature maple trees, some conifers mixed in and a small pocket of tamarack creating exceptional habitat. An expansive trail system is what really sets this property apart from others.

The overall access is overwhelming with wide trails winding throughout the property to full advantage of the acreage. Along the trails are numerous clearings, providing ample opportunities for future food plots. The surrounding agricultural land supports healthy deer populations in this area, making this an excellent location for deer, turkey and grouse hunting.

Additionally, the property has strong building potential, offering the perfect balance of privacy and convenience for anyone looking to create a rural retreat or homestead. Direct access to the snowmobile trail and ATV/UTV friendly roads for additional recreation. This one is an absolute must see!

#### **KEY FEATURES**

- Amazing trail system for great access
- Heavily wooded with mature maple
- Turnkey parcel with drive-way and trails
- · Excellent area for deer hunting
- Nice potential for home or cabin
- Located on a paved road
- Mainly high ground
- Numerous cleared openings for food plots