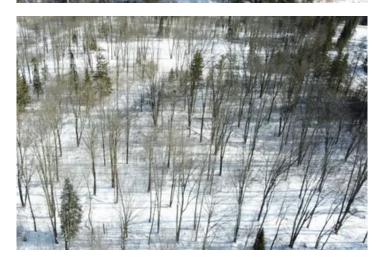

### **PROPERTY DESCRIPTION**

This 60-acre parcel, located near Prentice, WI, has so much to offer! The land is heavily wooded with a mix of hardwoods, including mature maple trees, some conifers mixed in and a small pocket of tamarack creating exceptional habitat. An expansive trail system is what really sets this property apart from others.

The overall access is overwhelming with wide trails winding throughout the property to full advantage of the acreage. Along the trails are numerous clearings, providing ample opportunities for future food plots. The surrounding agricultural land supports healthy deer populations in this area, making this an excellent location for deer, turkey and grouse hunting.