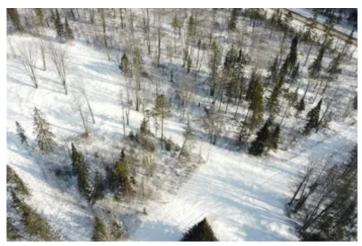

### **PROPERTY DESCRIPTION**

This 60-acre parcel, located near Prentice, WI, has so much to offer! The land is heavily wooded with a mix of hardwoods, including mature maple trees, some conifers mixed in and a small pocket of tamarack creating exceptional habitat. An expansive trail system is what really sets this property apart from others.

The overall access is overwhelming with wide trails winding throughout the property to full advantage of the acreage. Along the trails are numerous clearings, providing ample opportunities for future food plots. The surrounding agricultural land supports healthy deer populations in this area, making this an excellent location for deer, turkey and grouse hunting.

#### **KEY FEATURES**

- Amazing trail system for great access
- Heavily wooded with mature maple
- Turnkey parcel with drive-way and trails
- · Excellent area for deer hunting
- Nice potential for home or cabin
- Located on a paved road
- Mainly high ground
- Numerous cleared openings for food plots