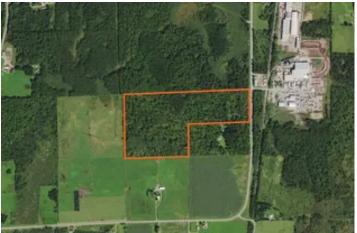

Price County, Wisconsin 60 Acres Of Land For Sale 00 CTH X
Prentice, WI 54556

\$175,000 60± Acres Price County







### **SUMMARY**

**Address** 

00 CTH X

City, State Zip

Prentice, WI 54556

County

**Price County** 

Type

Hunting Land, Recreational Land

Latitude / Longitude

45.52951 / -90.295858

Acreage

60

Price

\$175,000

### **Property Website**

https://landguys.com/property/price-county-wisconsin-60-acres-of-land-for-sale-price-wisconsin/76575/







### **PROPERTY DESCRIPTION**

This 60-acre parcel, located near Prentice, WI, has so much to offer! The land is heavily wooded with a mix of hardwoods, including mature maple trees, some conifers mixed in and a small pocket of tamarack creating exceptional habitat. An expansive trail system is what really sets this property apart from others.

The overall access is overwhelming with wide trails winding throughout the property to full adv