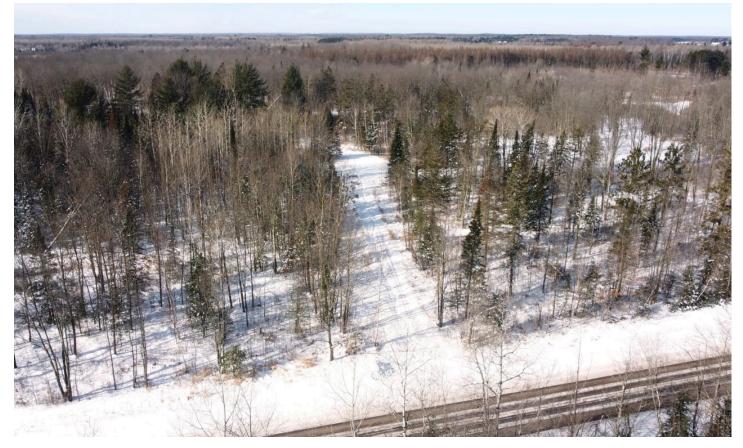

### **PROPERTY DESCRIPTION**

This 60-acre parcel, located near Prentice, WI, has so much to offer! The land is heavily wooded with a mix of hardwoods, including mature maple trees, some conifers mixed in and a small pocket of tamarack creating exceptional habitat. An expansive trail system is what really sets this property apart from others.

The overall access is overwhelming with wide trails winding throughout the property to full advantage of the acreage. Along the trails are numerous clearings, providing ample opportunities for future food plots. The surrounding agricultural land supports healthy deer populations in this area, making this an excellent location for deer, turkey and grouse hunting.

Additionally, the property has strong building potential, offering the perfect balance of privacy and convenience for anyone looking to create a rural retreat or homestead. Direct access to the snowmobile trail and ATV/UTV friendly roads for additional recreation. This one is an absolute must see!

#### **KEY FEATURES**

- Amazing trail system for great access
- Heavily wooded with mature maple
- Turnkey parcel with drive-way and trails
- · Excellent area for deer hunting
- Nice potential for home or cabin
- Located on a paved road
- Mainly high ground
- Numerous cleared openings for food plots