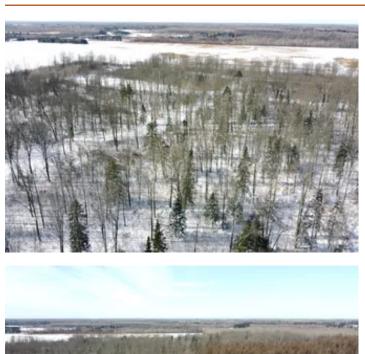

### **PROPERTY DESCRIPTION**

This 60-acre parcel, located near Prentice, WI, has so much to offer! The land is heavily wooded with a mix of hardwoods, including mature maple trees, some conifers mixed in and a small pocket of tamarack creating exceptional habitat. An expansive trail system is what really sets this property apart from others.

The overall access is overwhelming with wide trails winding throughout the property to full advantage of the acreage. Along the trails are numerous clearings, providing ample opportunities for future food plots. The surrounding agricultural land supports healthy deer populations in this area, making this an excellent location for deer, turkey and grouse hunting.