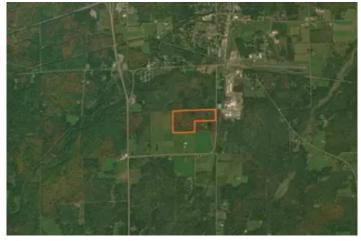

Price County, Wisconsin 60 Acres Of Land For Sale 00 CTH X
Prentice, WI 54556

\$175,000 60± Acres Price County







### **SUMMARY**

**Address** 

00 CTH X

City, State Zip

Prentice, WI 54556

County

**Price County** 

Type

Hunting Land, Recreational Land

Latitude / Longitude

45.52951 / -90.295858

Acreage

60

Price

\$175,000

### **Property Website**

https://landguys.com/property/price-county-wisconsin-60-acres-of-land-for-sale-price-wisconsin/76575/







### **PROPERTY DESCRIPTION**

This 60-acre parcel, located near Prentice, WI, has so much to offer! The land is heavily wooded with a mix of hardwoods, including mature maple trees, some conifers mixed in and a small pocket of tamarack creating exceptional habitat. An expansive trail system is what really sets this property apart from others.

The overall access is overwhelming with wide trails winding throughout the property to full advan