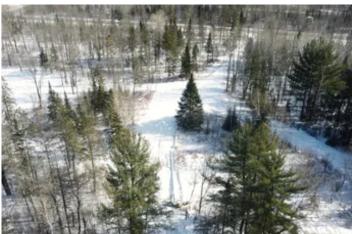

### **PROPERTY DESCRIPTION**

This 60-acre parcel, located near Prentice, WI, has so much to offer! The land is heavily wooded with a mix of hardwoods, including mature maple trees, some conifers mixed in and a small pocket of tamarack creating exceptional habitat. An expansive trail system is what really sets this property apart from others.

The overall access is overwhelming with wide trails winding throughout the property to full advantage of the acreage. Along the trails are numerous clearings, providing ample opportunities for future food plots. The surrounding agricultural land supports healthy deer populations in this area, making this an excellent location for deer, turkey and grouse hunting.

#### **KEY FEATURES**

- Amazing trail system for great access
- Heavily wooded with mature maple
- Turnkey parcel with drive-way and trails
- · Excellent area for deer hunting
- Nice potential for home or cabin
- Located on a paved road
- Mainly high ground
- Numerous cleared openings for food plots