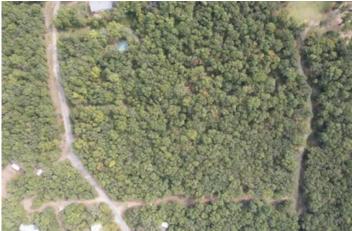

### **PROPERTY DESCRIPTION**

27 lots in Cookson along lake Tenkiller in Eastern Oklahoma, ranging from .5 - 1.2 acres. Lots are located in the Stones Throw addition on the east side of the lake. Water and electric is available. Give me a call today to find the lot for you! ALL LOTS CAN BE BOUGHT AS ONE. CONTACT LISTING AGENT FOR MORE DETAILS