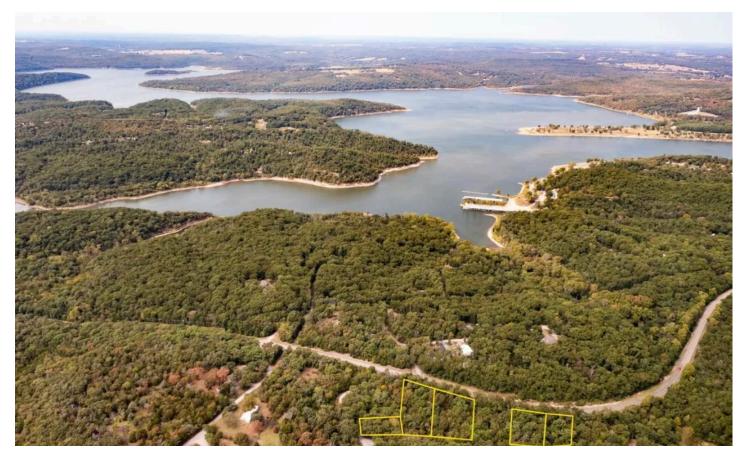

27 Lake Tenkiller .5-1.2 acre lots 0000 Stones Throw Cookson, OK 74427

\$15,000 1± Acres Cherokee County

### **PROPERTY DESCRIPTION**

27 lots in Cookson along lake Tenkiller in Eastern Oklahoma, ranging from .5 - 1.2 acres. Lots are located in the Stones Throw addition on the east side of the lake. Water and electric is available. Give me a call today to find the lot for you! ALL LOTS CAN BE BOUGHT AS ONE. CONTACT LISTING AGENT FOR MORE DETAILS