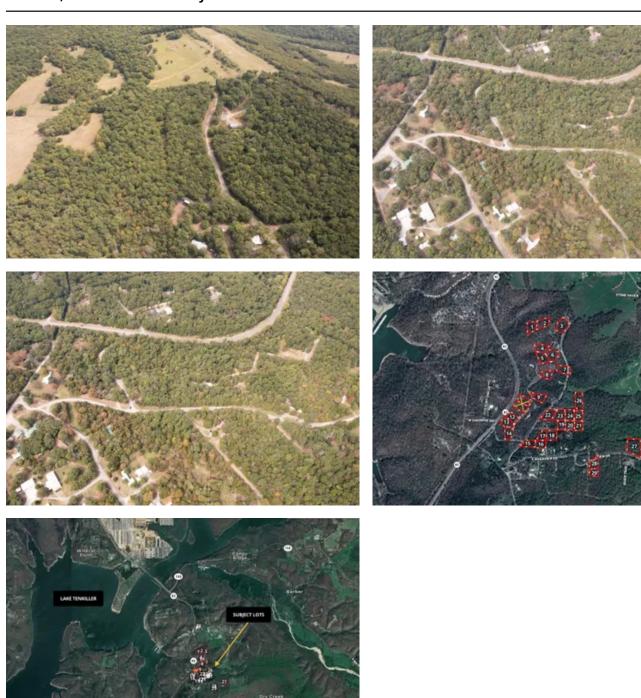

### **PROPERTY DESCRIPTION**

27 lots in Cookson along lake Tenkiller in Eastern Oklahoma, ranging from .5 - 1.2 acres. Lots are located in the Stones Throw addition on the east side of the lake. Water and electric is available. Give me a call today to find the lot for you! ALL LOTS CAN BE BOUGHT AS ONE. CONTACT LISTING AGENT FOR MORE DETAILS