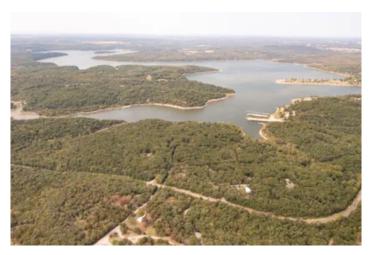

### **PROPERTY DESCRIPTION**

27 lots in Cookson along lake Tenkiller in Eastern Oklahoma, ranging from .5 - 1.2 acres. Lots are located in the Stones Throw addition on the east side of the lake. Water and electric is available. Give me a call today to find the lot for you! ALL LOTS CAN BE BOUGHT AS ONE. CONTACT LISTING AGENT FOR MORE DETAILS