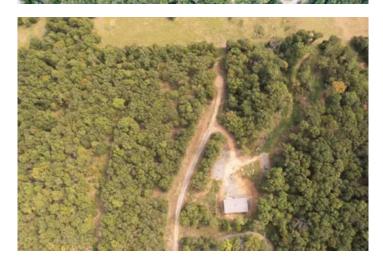

### **PROPERTY DESCRIPTION**

27 lots in Cookson along lake Tenkiller in Eastern Oklahoma, ranging from .5 - 1.2 acres. Lots are located in the Stones Throw addition on the east side of the lake. Water and electric is available. Give me a call today to find the lot for you! ALL LOTS CAN BE BOUGHT AS ONE. CONTACT LISTING AGENT FOR MORE DETAILS