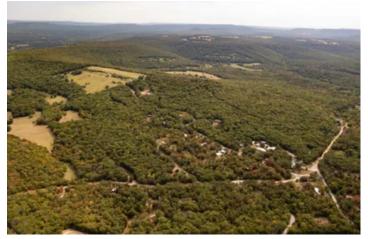

### **PROPERTY DESCRIPTION**

27 lots in Cookson along lake Tenkiller in Eastern Oklahoma, ranging from .5 - 1.2 acres. Lots are located in the Stones Throw addition on the east side of the lake. Water and electric is available. Give me a call today to find the lot for you! ALL LOTS CAN BE BOUGHT AS ONE. CONTACT LISTING AGENT FOR MORE DETAILS