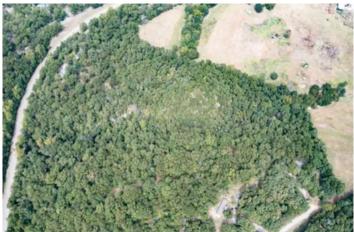

### **PROPERTY DESCRIPTION**

27 lots in Cookson along lake Tenkiller in Eastern Oklahoma, ranging from .5 - 1.2 acres. Lots are located in the Stones Throw addition on the east side of the lake. Water and electric is available. Give me a call today to find the lot for you! ALL LOTS CAN BE BOUGHT AS ONE. CONTACT LISTING AGENT FOR MORE DETAILS