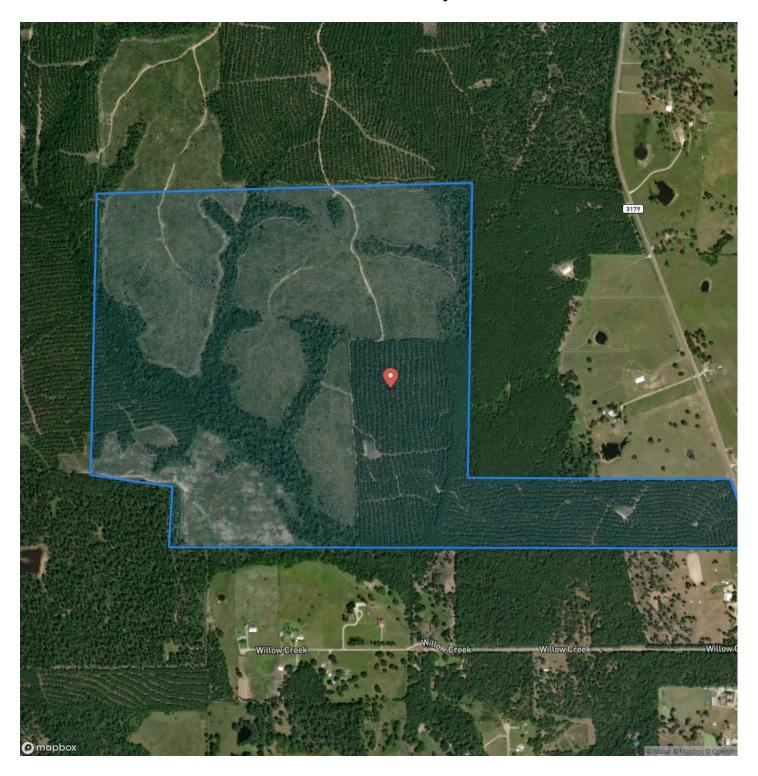

attract game for your hunting pursuits. Create your own hiking trails or ATV paths to explore the natural beauty and enjoy the great outdoors on your own terms. Willow Creek provides ample options for creating your own rural escape for family gatherings, weekend getaways and more.

Situated just a short drive from Huntsville, College Station and Houston, this remarkable tract provides both seclusion and accessibility. Experience the tranquility of rural Texas while still being conveniently close to essential amenities and services. Don't miss this rare opportunity to own a substantial piece of Walker County's natural landscape.

**Utilities:** Electricity available, Water available

School District: Huntsville ISD







# **Locator Map**





## **Locator Map**





# **Satellite Map**





## 350 Acres | Willow Creek | FM 3179 Huntsville, TX / Walker County

# LISTING REPRESENTATIVE For more information contact:



Representative

Andy Flack

Mobile

(936) 295-2500

Email

agents@homelandprop.com

**Address** 

1600 Normal Park Dr

City / State / Zip

Huntsville, TX 77340

| <u>NOTES</u> |  |  |
|--------------|--|--|
|              |  |  |
|              |  |  |
|              |  |  |
|              |  |  |
|              |  |  |
|              |  |  |
|              |  |  |
|              |  |  |
|              |  |  |
|              |  |  |
|              |  |  |
|              |  |  |
|              |  |  |
|              |  |  |
|              |  |  |
|              |  |  |
|              |  |  |
|              |  |  |
|              |  |  |
|              |  |  |