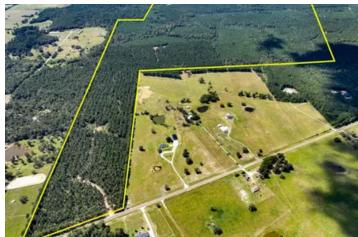

350 Acres | Willow Creek | FM 3179 FM 3179 Huntsville, TX 77340

**\$2,623,250** 350± Acres Walker County









### 350 Acres | Willow Creek | FM 3179 Huntsville, TX / Walker County

### **SUMMARY**

**Address** 

FM 3179

City, State Zip

Huntsville, TX 77340

County

**Walker County** 

Type

Undeveloped Land

Latitude / Longitude

30.647563 / -95.73933

Acreage

350

Price

\$2,623,250

### **Property Website**

https://homelandprop.com/property/350-acres-willow-creek-fm-3179-walker-texas/74342/









#### **PROPERTY DESCRIPTION**

Discover the ultimate recreational retreat with this expansive +/- 350-acre tract nestled in the heart of Walker County, Texas. Willow Creek offers a unique blend of natural beauty and versatile land use, making it an ideal canvas for your outdoor adventures and hunting excursions.

Spanning +/- 350 acres, Willow Creek has ample space for a variety of recreati