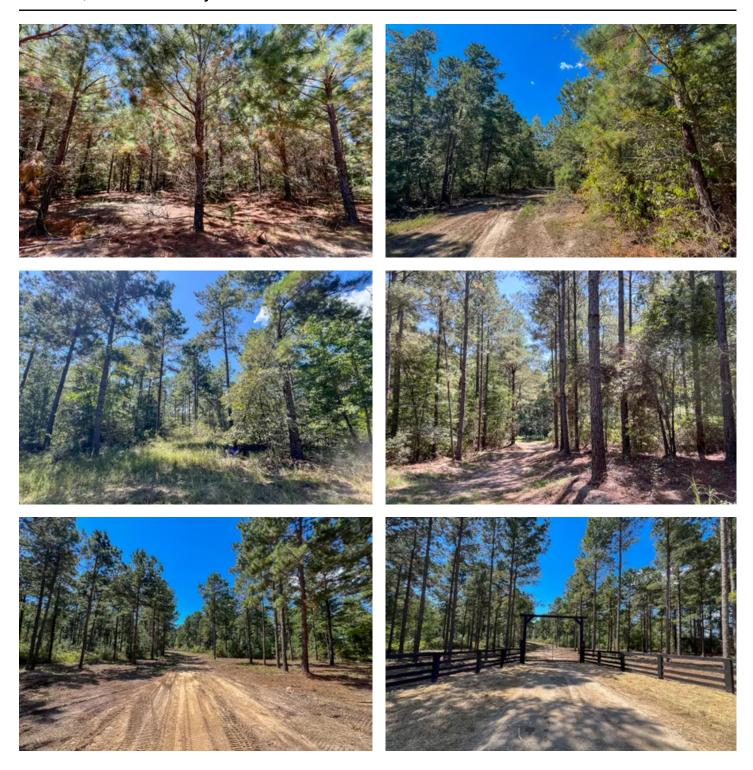

#### **PROPERTY DESCRIPTION**

Discover the ultimate recreational retreat with this expansive +/- 350-acre tract nestled in the heart of Walker County, Texas. Willow Creek offers a unique blend of natural beauty and versatile land use, making it an ideal canvas for your outdoor adventures and hunting excursions.

Spanning +/- 350 acres, Willow Creek has ample space for a variety of recreational activities like hunting, ATVing, hiking, horseback riding, mountain biking and more. Whether you're interested in hunting, hiking, or creating your own private oasis, this land provides the freedom to design your ideal retreat. The diverse habitat of the tract supports a variety of wildlife, including deer, hogs, and turkey with ample cover and natural forage to attract game for your hunting pursuits. Create your own hiking trails or ATV paths to explore the natural beauty and enjoy the great outdoors on your own terms. Willow Creek provides ample options for creating your own rural escape for family gatherings, weekend getaways and more.

Situated just a short drive from Huntsville, College Station and Houston, this remarkable tract provides both seclusion and accessibility. Experience the tranquility of rural Texas while still being conveniently close to essential amenities and services. Don't miss this rare opportunity to own a substantial piece of Walker County's natural landscape.