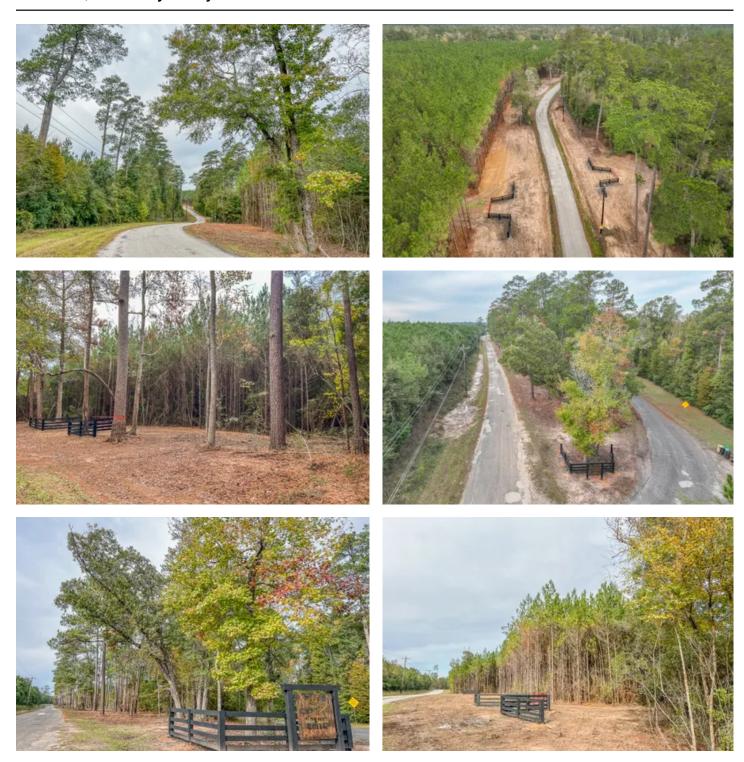

### **PROPERTY DESCRIPTION**

Escape the hustle and bustle of city living for the freedom and convenience of modern country living with Gaylor Creek. This rural community of single-family home sites ranging from 2 acres to 8 acres is perfect to customize your dream property. Gaylor Creek is just minutes away from neighboring towns, within commuting distance to Houston, and located in the desirable Tarkington Independent School District. Fronts a paved, county-maintained road with overhead power availability.