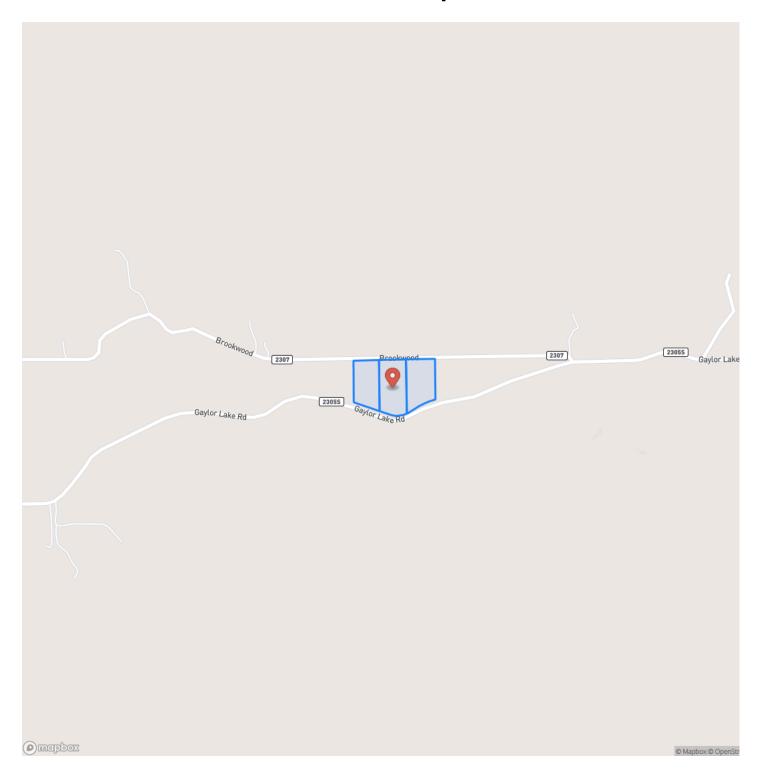

itude / Longitude

30.281052 / -94.869845

Acreage

3.200

Price

\$79,901

## **Property Website**

https://homelandprop.com/property/3-2-acres-gaylor-creek-t-13-liberty-texas/73503/









### **PROPERTY DESCRIPTION**

Escape the hustle and bustle of city living for the freedom and convenience of modern country living with Gaylor Creek. This rural community of single-family home sites ranging from 2 acres to 8 acres is perfect to customize your dream property. Gaylor Creek is just minutes away from neighboring towns, within commuting distance to Houston, and located in the desirable Tarkington Independent School District. Fronts a paved, county-maintained road with overhead power availability.



## 3.2 Acres | Gaylor Creek | T-13 Macedonia, TX / Liberty County





# **Locator Map**





## **Locator Map**





# **Satellite Map**





## 3.2 Acres | Gaylor Creek | T-13 Macedonia, TX / Liberty County

# LISTING REPRESENTATIVE For more information contact:



Representative

Andy Flack

Mobile

(936) 295-2500

Email

agents@homelandprop.com

**Address** 

1600 Normal Park Dr

City / State / Zip

Huntsville, TX 77340

| <u>NOTES</u> |  |
|--------------|--|
|              |  |
|              |  |
|              |  |
|              |  |
|              |  |
|              |  |
|              |  |
|              |  |
|              |  |
|              |  |
|              |  |
|              |  |
|              |  |
|              |  |
|              |  |
|              |  |
|              |  |
|              |  |
|              |  |
|              |  |



| <u>IOTES</u> |