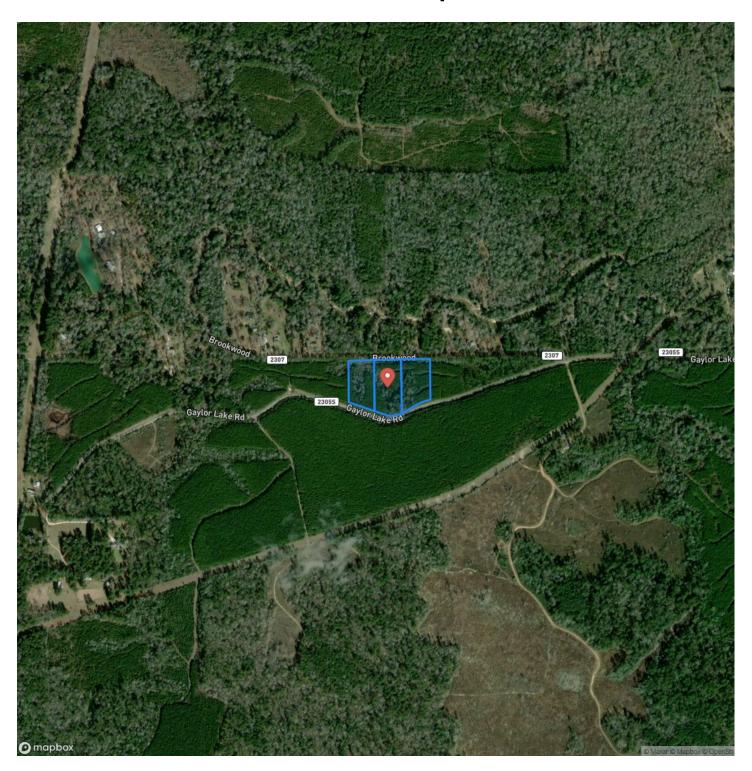

e

3.200

Price

\$79,901

## **Property Website**

https://homelandprop.com/property/3-2-acres-gaylor-creek-t-13-liberty-texas/73503/









### **PROPERTY DESCRIPTION**

Escape the hustle and bustle of city living for the freedom and convenience of modern country living with Gaylor Creek. This rural community of single-family home sites ranging from 2 acres to 8 acres is perfect to customize your dream property. Gaylor Creek is just minutes away from neighboring towns, within commuting distance to Houston, and located in the desirable Tarkington Independent School District. Fronts a paved, county-maintained road with overhead power availability.



## 3.2 Acres | Gaylor Creek | T-13 Macedonia, TX / Liberty County





# **Locator Map**





## **Locator Map**





# **Satellite Map**





## 3.2 Acres | Gaylor Creek | T-13 Macedonia, TX / Liberty County

# LISTING REPRESENTATIVE For more information contact:



Representative

Andy Flack

Mobile

(936) 295-2500

Email

agents@homelandprop.com

**Address** 

1600 Normal Park Dr

City / State / Zip

Huntsville, TX 77340

| <u>NOTES</u> |  |
|--------------|--|
|              |  |
|              |  |
|              |  |
|              |  |
|              |  |
|              |  |
|              |  |
|              |  |
|              |  |
|              |  |
|              |  |
|              |  |
|              |  |
|              |  |
|              |  |
|              |  |
|              |  |
|              |  |
|              |  |
|              |  |



| <u>IOTES</u> |  |
|--------------|--|
|              |  |
|