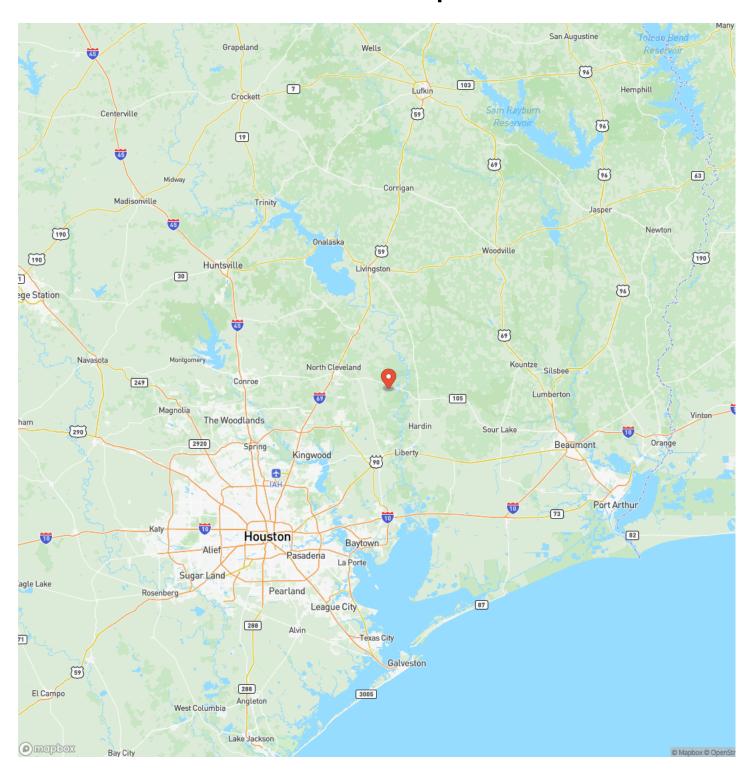

1052 / -94.869845

Acreage

3.200

Price

\$79,901

## **Property Website**

https://homelandprop.com/property/3-2-acres-gaylor-creek-t-13-liberty-texas/73503/









### **PROPERTY DESCRIPTION**

Escape the hustle and bustle of city living for the freedom and convenience of modern country living with Gaylor Creek. This rural community of single-family home sites ranging from 2 acres to 8 acres is perfect to customize your dream property. Gaylor Creek is just minutes away from neighboring towns, within commuting distance to Houston, and located in the desirable Tarkington Independent School District. Fronts a paved, county-maintained road with overhead power availability.



## 3.2 Acres | Gaylor Creek | T-13 Macedonia, TX / Liberty County





# **Locator Map**





## **Locator Map**





# **Satellite Map**





## 3.2 Acres | Gaylor Creek | T-13 Macedonia, TX / Liberty County

# LISTING REPRESENTATIVE For more information contact:



Representative

Andy Flack

Mobile

(936) 295-2500

Email

agents@homelandprop.com

**Address** 

1600 Normal Park Dr

City / State / Zip

Huntsville, TX 77340

| <u>NOTES</u> |  |
|--------------|--|
|              |  |
|              |  |
|              |  |
|              |  |
|              |  |
|              |  |
|              |  |
|              |  |
|              |  |
|              |  |
|              |  |
|              |  |
|              |  |
|              |  |
|              |  |
|              |  |
|              |  |
|              |  |
|              |  |
|              |  |



| <u>IOTES</u> |  |
|--------------|--|
|