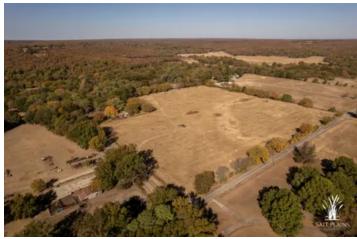

#### **PROPERTY DESCRIPTION**

Escape to 30 acres of peaceful countryside in Skiatook, Oklahoma. This property is the perfect blend of open land and natural privacy, giving you space to relax, explore, and make it your own.

#### **Features:**

- **Wide Open Field** A large, open field stretches across the property, ideal for farming, building, or simply enjoying the wide views. It's perfect for livestock, outdoor activities, or creating your dream home.
- **Quail Creek Access** Quail Creek runs along the edge of the property, adding a beautiful, peaceful water feature. It's a great spot to watch local wildlife.
- **Private Wooded Area** Towards the back, you'll find a cozy wooded area that offers extra privacy and shade while allowing you to be able to hunt whitetail deer, turkeys or small game.
- Endless Potential Whether you're looking to start a farm, build a family home, or create a quiet getaway, this land gives you the room and freedom to make it happen.

This property offers the beauty of open land, the calm of a creekside setting, and the comfort of natural privacy. It's a blank canvas ready for you to make your own in the heart of Skiatook.

**MORE INFO ONLINE:** 