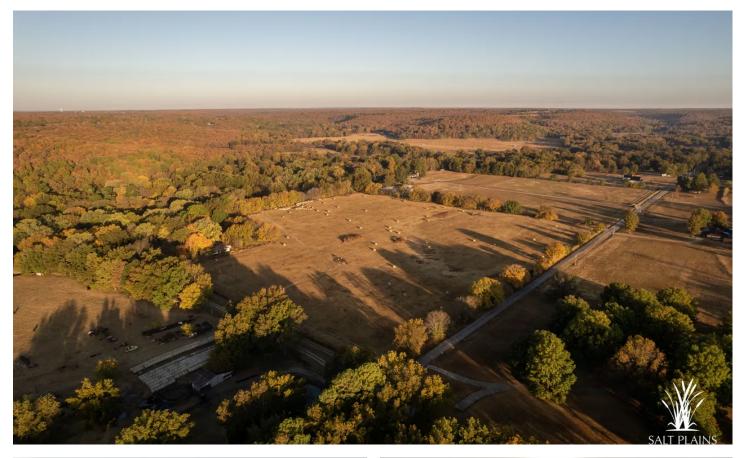

Skiatook 30 Acres 15210-15460 N 68th W Ave Skiatook, OK 74070

\$385,000 30± Acres Osage County

#### **PROPERTY DESCRIPTION**

Escape to 30 acres of peaceful countryside in Skiatook, Oklahoma. This property is the perfect blend of open land and natural privacy, giving you space to relax, explore, and make it your own.

#### **Features:**

- **Wide Open Field** A large, open field stretches across the property, ideal for farming, building, or simply enjoying the wide views. It's perfect for livestock, outdoor activities, or creating your dream home.
- **Quail Creek Access** Quail Creek runs along the edge of the property, adding a beautiful, peaceful water feature. It's a great spot to watch local wildlife.
- **Private Wooded Area** Towards the back, you'll find a cozy wooded area that offers extra privacy and shade while allowing you to be able to hunt whitetail deer, turkeys or small game.
- Endless Potential Whether you're looking to start a farm, build a family home, or create a quiet getaway, this land gives you the room and freedom to make it happen.