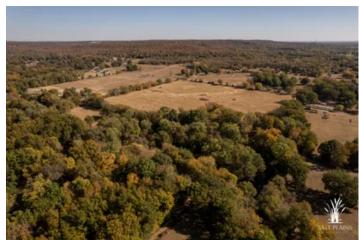

#### **PROPERTY DESCRIPTION**

Escape to 30 acres of peaceful countryside in Skiatook, Oklahoma. This property is the perfect blend of open land and natural privacy, giving you space to relax, explore, and make it your own.

#### **Features:**

- **Wide Open Field** A large, open field stretches across the property, ideal for farming, building, or simply enjoying the wide views. It's perfect for livestock, outdoor activities, or creating your dream home.
- **Quail Creek Access** Quail Creek runs along the edge of the property, adding a beautiful, peaceful water feature. It's a great spot to watch local wildlife.
- **Private Wooded Area** Towards the back, you'll find a cozy wooded area that offers extra privacy and shade while allowing you to be able to hunt whitetail deer, turkeys or small game.
- Endless Potential Whether you're looking to start a farm, build a family home, or create a quiet getaway, this land gives you the room and freedom to make it happen.

This property offers the beauty of open land, the calm of a creekside setting, and the comfort of natural privacy. It's a blank canvas ready for you to make your own in the heart of Skiatook.

**MORE INFO ONLINE:** 