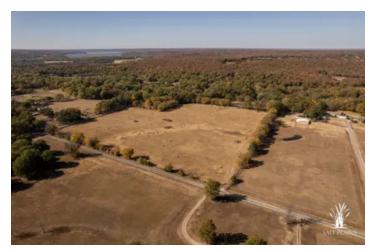

#### **PROPERTY DESCRIPTION**

Escape to 30 acres of peaceful countryside in Skiatook, Oklahoma. This property is the perfect blend of open land and natural privacy, giving you space to relax, explore, and make it your own.

#### **Features:**

- **Wide Open Field** A large, open field stretches across the property, ideal for farming, building, or simply enjoying the wide views. It's perfect for livestock, outdoor activities, or creating your dream home.
- **Quail Creek Access** Quail Creek runs along the edge of the property, adding a beautiful, peaceful water feature. It's a great spot to watch local wildlife.
- **Private Wooded Area** Towards the back, you'll find a cozy wooded area that offers extra privacy and shade while allowing you to be able to hunt whitetail deer, turkeys or small game.
- Endless Potential Whether you're looking to start a farm, build a family home, or create a quiet getaway, this land gives you the room and freedom to make it happen.

This property offers the beauty of open land, the calm of a creekside setting, and the comfort of natural privacy. It's a blank canvas ready for you to make your own in the heart of Skiatook.

**MORE INFO ONLINE:** 