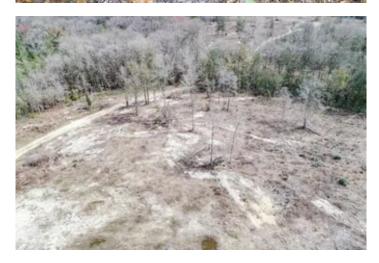

### **PROPERTY DESCRIPTION**

79.88 acres +/- of private hunting ground with a brand new stand of planted pine and flowing creek, ready for the next investor to enjoy. Get in on the ground level of this timber investment and watch your trees grow while you build memories hunting and watching the wildlife.

This great property is set up for incredible value growth into the future with a newly established stand of planted pine. A beautiful creek flows through the tract as well, edged by mature hardwoods. The property is laid out nicely for hunting, or even your new hunt camp or getaway.