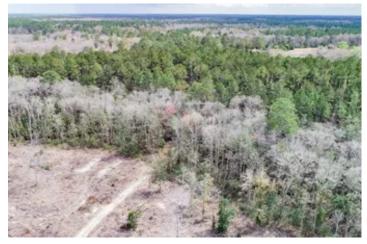

### **PROPERTY DESCRIPTION**

79.88 acres +/- of private hunting ground with a brand new stand of planted pine and flowing creek, ready for the next investor to enjoy. Get in on the ground level of this timber investment and watch your trees grow while you build memories hunting and watching the wildlife.

This great property is set up for incredible value growth into the future with a newly established stand of planted pine. A beautiful creek flows through the tract as well, edged by mature hardwoods. The property is laid out nicely for hunting, or even your new hunt camp or getaway.