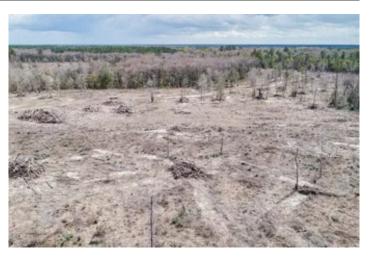

### **PROPERTY DESCRIPTION**

79.88 acres +/- of private hunting ground with a brand new stand of planted pine and flowing creek, ready for the next investor to enjoy. Get in on the ground level of this timber investment and watch your trees grow while you build memories hunting and watching the wildlife.

This great property is set up for incredible value growth into the future with a newly established stand of planted pine. A beautiful creek flows through the tract as well, edged by mature hardwoods. The property is laid out nicely for hunting, or even your new hunt camp or getaway.