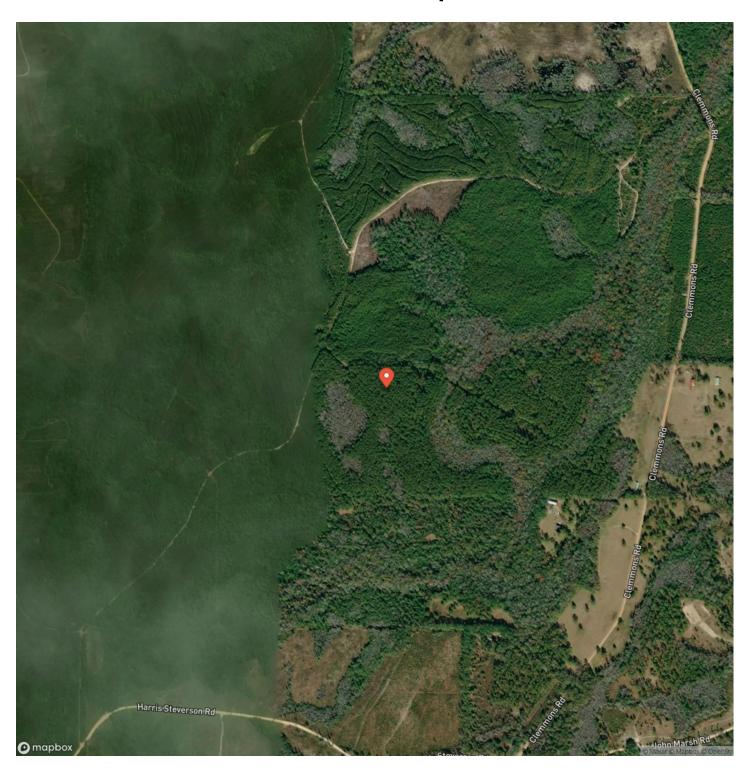

is set up for incredible value growth into the future with a newly established stand of planted pine. A beautiful creek flows through the tract as well, edged by mature hardwoods. The property is laid out nicely for hunting, or even your new hunt camp or getaway.

Located in Holmes County, near Bonifay, FL this land is situated in Florida's growing Panhandle region. It's just a short drive to the Gulf Coast for famous fishing, seafood and beaches. The land is in an area of low development with lots of privacy - come enjoy the peace and quiet of the woods.

Give us a call today to set up your tour.



# 80 Ac Timber and Recreational Tract with Creek and Privacy in Holmes Co., FL Bonifay, FL $\prime$ Holmes County





### **Locator Map**





### **Locator Map**





### **Satellite Map**





## 80 Ac Timber and Recreational Tract with Creek and Privacy in Holmes Co., FL Bonifay, FL / Holmes County

### LISTING REPRESENTATIVE For more information contact:



### Representative

Gary Silvernell

### Mobile

(334) 355-2124

#### **Email**

Gary@farmandforestbrokers.com

#### **Address**

City / State / Zip

Centreville, AL 35042

| <u>NOTES</u> |  |
|--------------|--|
|              |  |
|              |  |
|              |  |
|              |  |
|              |  |
|              |  |
|              |  |
|              |  |
|              |  |
|              |  |
|              |  |
|              |  |
|              |  |
|              |  |
|              |  |



| <u>NOTES</u> |  |  |
|--------------|--|--|
|              |  |  |
|              |  |  |
|              |  |