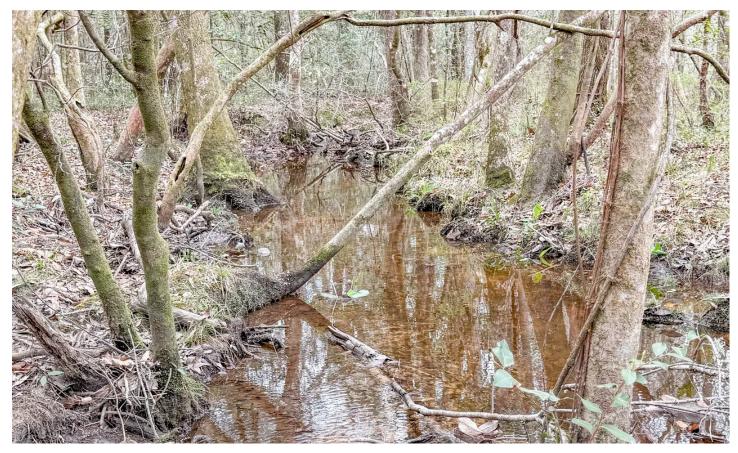

### **PROPERTY DESCRIPTION**

79.88 acres +/- of private hunting ground with a brand new stand of planted pine and flowing creek, ready for the next investor to enjoy. Get in on the ground level of this timber investment and watch your trees grow while you build memories hunting and watching the wildlife.

This great property is set up for incredible value growth into the future with a newly established stand of planted pine. A beautiful creek flows through the tract as well, edged by mature hardwoods. The property is laid out nicely for hunting, or even your new hunt camp or getaway.