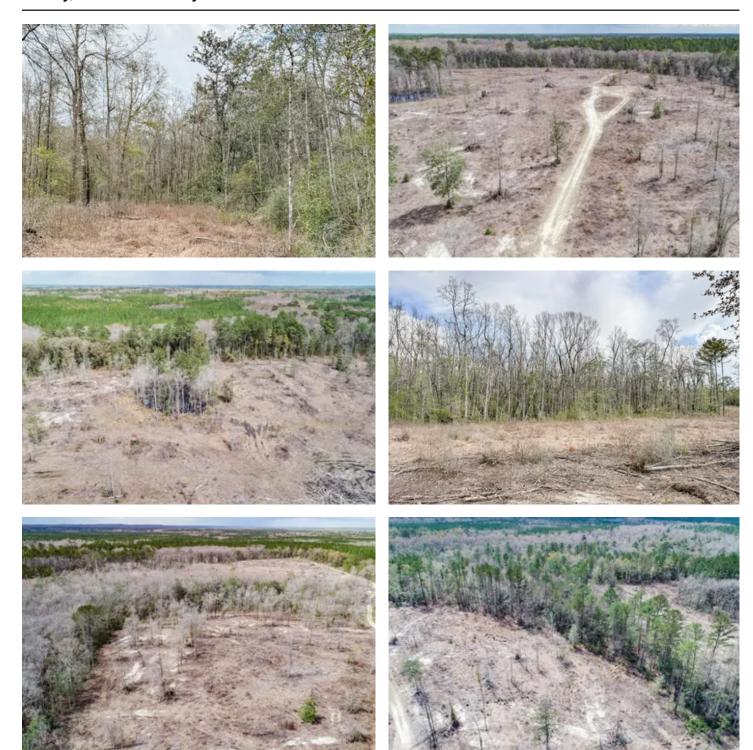

### **PROPERTY DESCRIPTION**

79.88 acres +/- of private hunting ground with a brand new stand of planted pine and flowing creek, ready for the next investor to enjoy. Get in on the ground level of this timber investment and watch your trees grow while you build memories hunting and watching the wildlife.

This great property is set up for incredible value growth into the future with a newly established stand of planted pine. A beautiful creek flows through the tract as well, edged by mature hardwoods. The property is laid out nicely for hunting, or even your new hunt camp or getaway.

Located in Holmes County, near Bonifay, FL this land is situated in Florida's growing Panhandle region. It's just a short drive to the Gulf Coast for famous fishing, seafood and beaches. The land is in an area of low development with lots of privacy - come enjoy the peace and quiet of the woods.