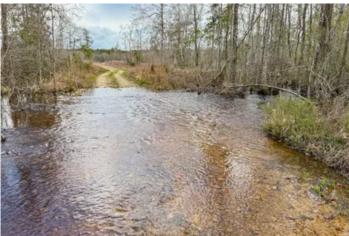

### **PROPERTY DESCRIPTION**

79.88 acres +/- of private hunting ground with a brand new stand of planted pine and flowing creek, ready for the next investor to enjoy. Get in on the ground level of this timber investment and watch your trees grow while you build memories hunting and watching the wildlife.

This great property is set up for incredible value growth into the future with a newly established stand of planted pine. A beautiful creek flows through the tract as well, edged by mature hardwoods. The property is laid out nicely for hunting, or even your new hunt camp or getaway.