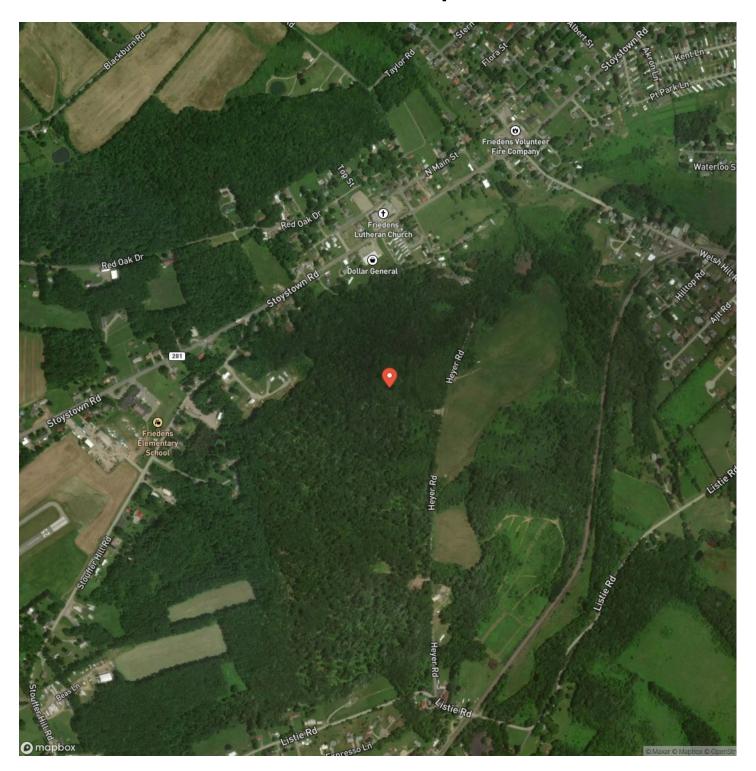

erset County. Whether you are looking for a large continuous parcel or a smaller parcel for recreation or building a new home or cabin look no further. Property is comprised of two (2) parcels and is perfectly located a short distance from Route 281, Somerset and the Pa Turnpike.

Additional property features include:

- Mostly wooded acreage
- Deer and turkey sign throughout the property
- Exceptional habitat for wildlife
- Level to rolling topography
- Mix of small to medium growth Oak, Cherry and Maple
- Good trails through out property
- 1,900' of road frontage
- Excellent access along Heyer Rd.
- GPS coordinates are 40.0459, -78.9973



### Heyer Rd., Somerset County - 49 acres Friedens, PA / Somerset County





### **Locator Map**





### **Locator Map**





## **Satellite Map**





# Heyer Rd., Somerset County - 49 acres Friedens, PA / Somerset County

## LISTING REPRESENTATIVE For more information contact:



### Representative

Benjamin Beck

### Mobile

(724) 747-5979

#### Office

(724) 747-5979

### Email

bbeck@mossyoakproperties.com

### Address

511 Skyline Dr.

### City / State / Zip

Belle Vernon, PA 15012

| <u>NOTES</u> |  |  |  |
|--------------|--|--|--|
|              |  |  |  |
|              |  |  |  |
|              |  |  |  |
|              |  |  |  |
|              |  |  |  |
|              |  |  |  |
|              |  |  |  |
|              |  |  |  |
|              |  |  |  |
|              |  |  |  |
|              |  |  |  |
|              |  |  |  |
|              |  |  |  |
|              |  |  |  |
|              |  |  |  |
|