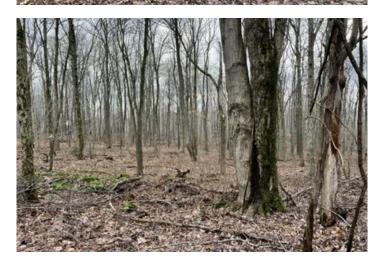

### **PROPERTY DESCRIPTION**

Land for sale in Friedens, Somerset County. Whether you are looking for a large continuous parcel or a smaller parcel for recreation or building a new home or cabin look no further. Property is comprised of two (2) parcels and is perfectly located a short distance from Route 281, Somerset and the Pa Turnpike.

Additional property features include:

- Mostly wooded acreage
- Deer and turkey sign throughout the property
- Exceptional habitat for wildlife
- Level to rolling topography
- Mix of small to medium growth Oak, Cherry and Maple
- Good trails through out property
- 1,900' of road frontage
- Excellent access along Heyer Rd.
- GPS coordinates are 40.0459, -78.9973