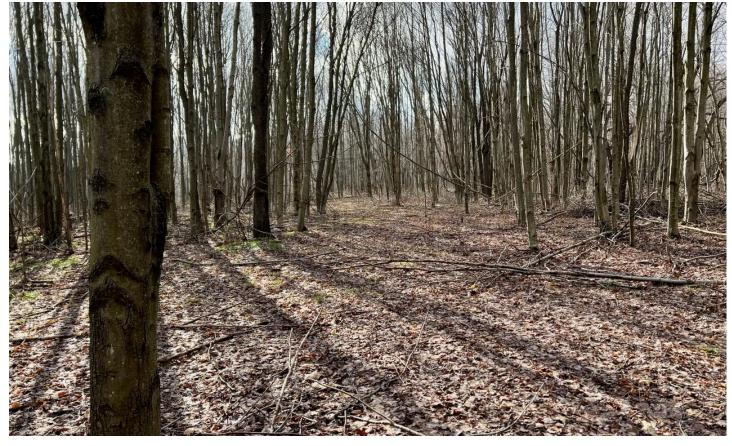

### **PROPERTY DESCRIPTION**

Land for sale in Friedens, Somerset County. Whether you are looking for a large continuous parcel or a smaller parcel for recreation or building a new home or cabin look no further. Property is comprised of two (2) parcels and is perfectly located a short distance from Route 281, Somerset and the Pa Turnpike.

Additional property features include:

- Mostly wooded acreage
- Deer and turkey sign throughout the property
- Exceptional habitat for wildlife
- Level to rolling topography
- Mix of small to medium growth Oak, Cherry and Maple
- Good trails through out property
- 1,900' of road frontage
- Excellent access along Heyer Rd.
- GPS coordinates are 40.0459, -78.9973