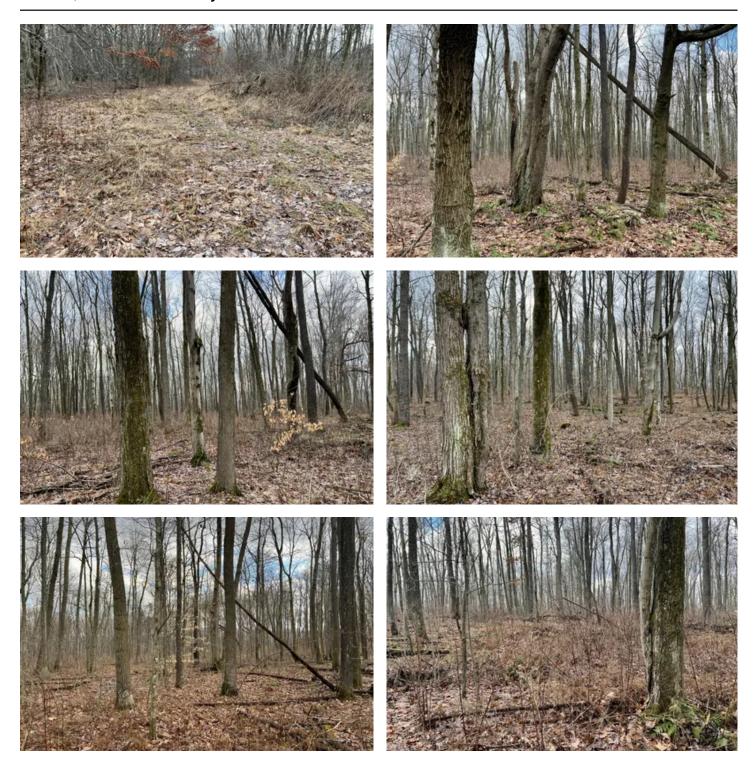

### **PROPERTY DESCRIPTION**

Land for sale in Friedens, Somerset County. Whether you are looking for a large continuous parcel or a smaller parcel for recreation or building a new home or cabin look no further. Property is comprised of two (2) parcels and is perfectly located a short distance from Route 281, Somerset and the Pa Turnpike.

Additional property features include:

- Mostly wooded acreage
- Deer and turkey sign throughout the property
- Exceptional habitat for wildlife
- Level to rolling topography
- Mix of small to medium growth Oak, Cherry and Maple
- Good trails through out property
- 1,900' of road frontage
- Excellent access along Heyer Rd.
- GPS coordinates are 40.0459, -78.9973