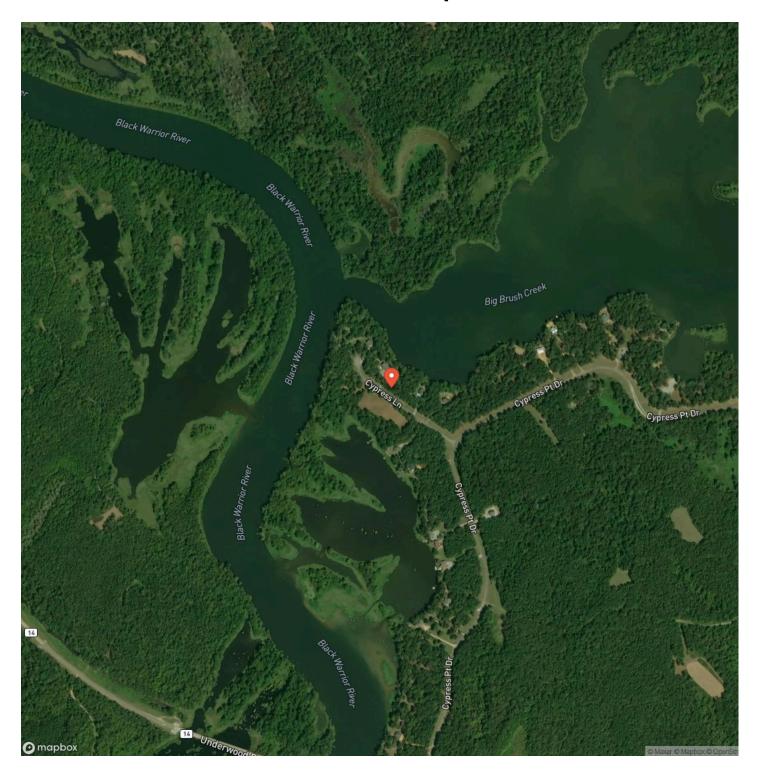

and

Latitude / Longitude

32.830159 / -87.814448

Acreage

1

**Price** 

\$55,000

### **Property Website**

https://farmandforestbrokers.com/property/black-warrior-bay-lot-hale-alabama/76005/









### **PROPERTY DESCRIPTION**

#### **BLACK WARRIOR BAY 1 ACRE LOT #48**

Come to the river and enjoy living the good life on the water. Black Warrior Bay is a gated community off the banks of the Black Warrior river in Hale County, AL. Surround yourself with gorgeous water views and the peace and quiet of the natural surroundings. Jump on your boat and enjoy the river by day and cruise around on your golf cart visiting with neighbors in the evening.

Contact Cooper Holmes @ 205-292-6356 for a tour of the property.









# **Locator Map**





# **Locator Map**





# **Satellite Map**





# LISTING REPRESENTATIVE For more information contact:



### Representative

J. Cooper Holmes

### Mobile

(205) 292-6356

#### **Email**

cooper@farmandforestbrokers.com

### **Address**

City / State / Zip

Centreville, AL 35042

| NOTES |  |  |
|-------|--|--|
|       |  |  |
|       |  |  |
|       |  |  |
|       |  |  |
|       |  |  |
|       |  |  |
|       |  |  |
|       |  |  |
|       |  |  |
|       |  |  |
|       |  |  |
|       |  |  |
|       |  |  |



| <u>NOTES</u> |      |  |
|--------------|------|--|
|              |      |  |
|              |      |  |
|              |      |  |
|              |      |  |
|              |      |  |
|              |      |  |
|              |      |  |
|              |      |  |
|              |      |  |
|              |      |