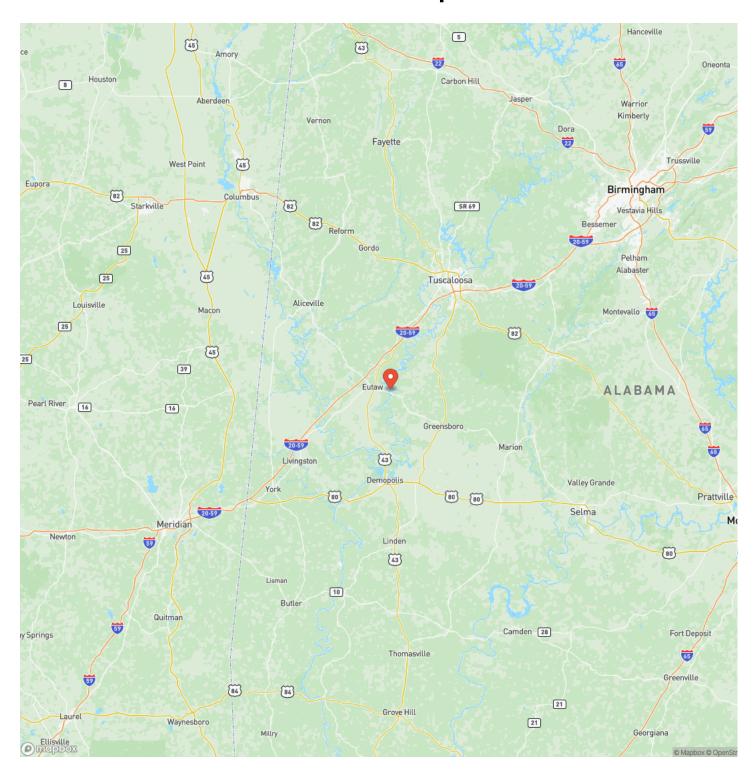

Riverfront, Undeveloped Land

Latitude / Longitude

32.830159 / -87.814448

Acreage

1

**Price** 

\$55,000

### **Property Website**

https://farmandforestbrokers.com/property/black-warrior-bay-lot-hale-alabama/76005/









### **PROPERTY DESCRIPTION**

#### **BLACK WARRIOR BAY 1 ACRE LOT #48**

Come to the river and enjoy living the good life on the water. Black Warrior Bay is a gated community off the banks of the Black Warrior river in Hale County, AL. Surround yourself with gorgeous water views and the peace and quiet of the natural surroundings. Jump on your boat and enjoy the river by day and cruise around on your golf cart visiting with neighbors in the evening.

Contact Cooper Holmes @ 205-292-6356 for a tour of the property.









# **Locator Map**





# **Locator Map**





# **Satellite Map**





# LISTING REPRESENTATIVE For more information contact:



### Representative

J. Cooper Holmes

### Mobile

(205) 292-6356

#### **Email**

cooper@farmandforestbrokers.com

### **Address**

City / State / Zip

Centreville, AL 35042

| NOTES |  |  |
|-------|--|--|
|       |  |  |
|       |  |  |
|       |  |  |
|       |  |  |
|       |  |  |
|       |  |  |
|       |  |  |
|       |  |  |
|       |  |  |
|       |  |  |
|       |  |  |
|       |  |  |
|       |  |  |



| <u>NOTES</u> |      |  |
|--------------|------|--|
|              |      |  |
|              |      |  |
|              |      |  |
|              |      |  |
|              |      |  |
|              |      |  |
|              |      |  |
|              |      |  |
|              |      |