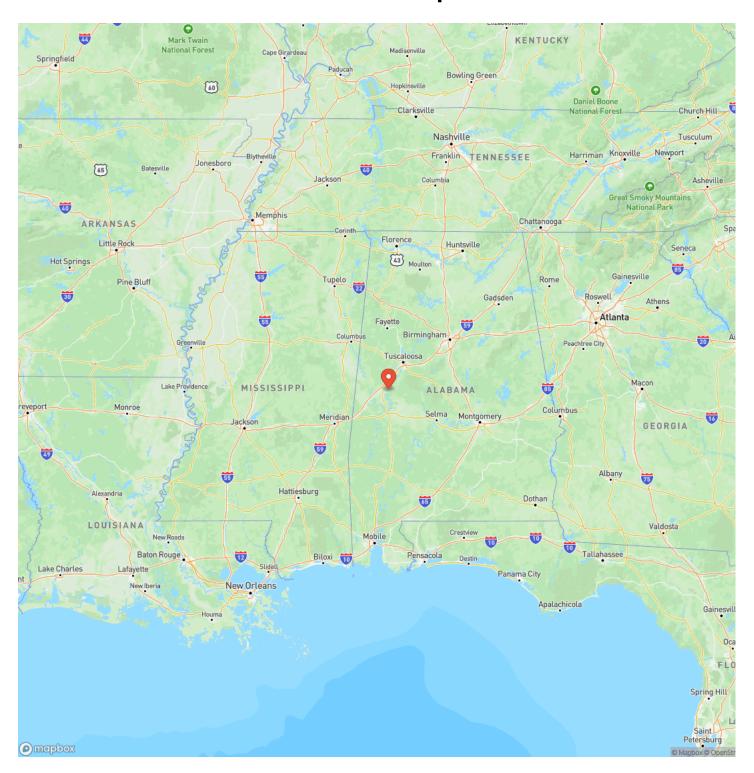

ecreational Land, Lot, Riverfront, Undeveloped Land

Latitude / Longitude

32.830159 / -87.814448

Acreage

1

**Price** 

\$55,000

### **Property Website**

https://farmandforestbrokers.com/property/black-warrior-bay-lot-hale-alabama/76005/









### **PROPERTY DESCRIPTION**

#### **BLACK WARRIOR BAY 1 ACRE LOT #48**

Come to the river and enjoy living the good life on the water. Black Warrior Bay is a gated community off the banks of the Black Warrior river in Hale County, AL. Surround yourself with gorgeous water views and the peace and quiet of the natural surroundings. Jump on your boat and enjoy the river by day and cruise around on your golf cart visiting with neighbors in the evening.

Contact Cooper Holmes @ 205-292-6356 for a tour of the property.









# **Locator Map**





# **Locator Map**





# **Satellite Map**





# LISTING REPRESENTATIVE For more information contact:



### Representative

J. Cooper Holmes

### Mobile

(205) 292-6356

#### **Email**

cooper@farmandforestbrokers.com

### **Address**

City / State / Zip

Centreville, AL 35042

| NOTES |  |  |
|-------|--|--|
|       |  |  |
|       |  |  |
|       |  |  |
|       |  |  |
|       |  |  |
|       |  |  |
|       |  |  |
|       |  |  |
|       |  |  |
|       |  |  |
|       |  |  |
|       |  |  |
|       |  |  |



| <u>NOTES</u> |      |  |
|--------------|------|--|
|              |      |  |
|              |      |  |
|              |      |  |
|              |      |  |
|              |      |  |
|              |      |  |
|              |      |  |
|              |      |  |
|