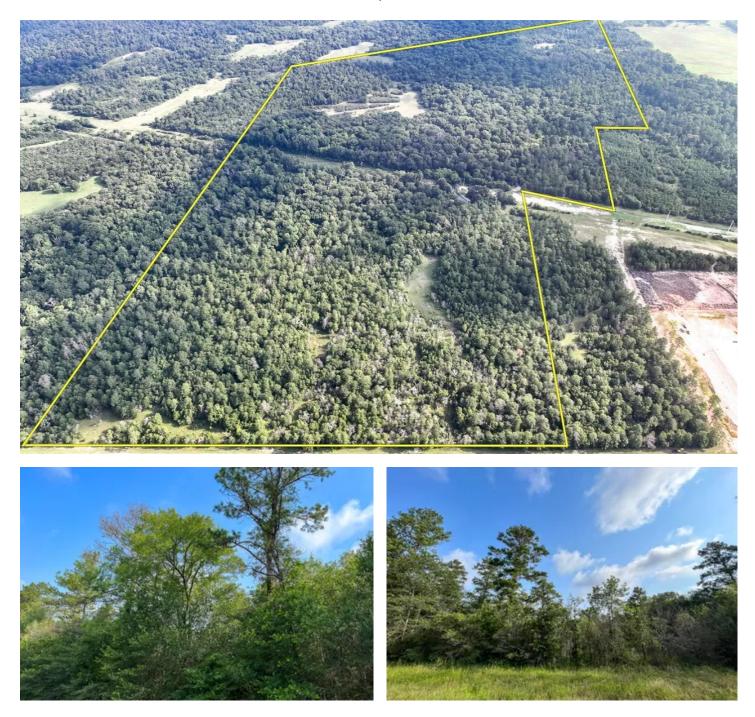

### **PROPERTY DESCRIPTION**

1st time open market offering ! Easy access with frontage on Fm 2989, just east of I-45. Bisected by South Bedias Creek for big recreation. Rolling up to hilltop at SE corner. Mostly wooded in hardwoods and pines. Bisected by utility/pipeline sendero. Electricity along north side of FM 2989.