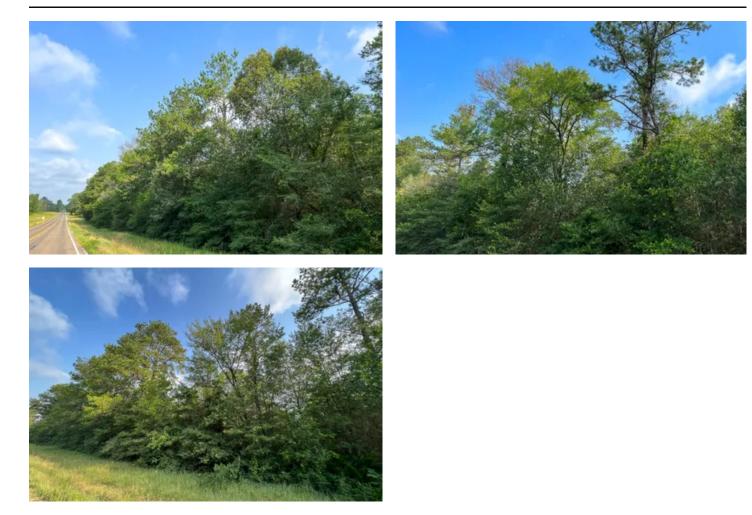

### **PROPERTY DESCRIPTION**

1st time open market offering ! Easy access with frontage on Fm 2989, just east of I-45. Bisected by South Bedias Creek for big recreation. Rolling up to hilltop at SE corner. Mostly wooded in hardwoods and pines. Bisected by utility/pipeline sendero. Electricity along north side of FM 2989.