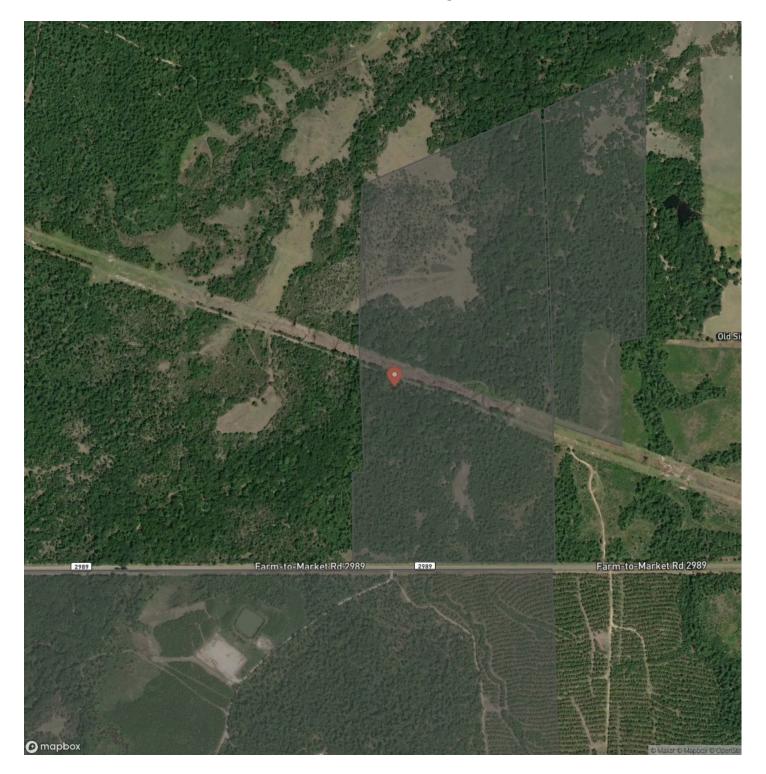

creage 183

**Price** \$956,175

### **Property Website**

https://homelandprop.com/property/183-acres-fm-2989-t-271004-2-walker-texas/73745/









**MORE INFO ONLINE:** 

### **PROPERTY DESCRIPTION**

1st time open market offering ! Easy access with frontage on Fm 2989, just east of I-45. Bisected by South Bedias Creek for big recreation. Rolling up to hilltop at SE corner. Mostly wooded in hardwoods and pines. Bisected by utility/pipeline sendero. Electricity along north side of FM 2989.

Utilities: Electricity available

School District: Huntsville ISD



**MORE INFO ONLINE:** 

### 183 Acres | FM 2989 | T-271004-2 Huntsville, TX / Walker County





MORE INFO ONLINE:

## **Locator Map**





**MORE INFO ONLINE:** 



## **Locator Map**



### **MORE INFO ONLINE:**

# Satellite Map





**MORE INFO ONLINE:** 

### LISTING REPRESENTATIVE For more information contact:



**Representative** Andy Flack

**Mobile** (936) 295-2500

**Email** agents@homelandprop.com

Address 1600 Normal Park Dr

**City / State / Zip** Huntsville, TX 77340

### <u>NOTES</u>



**MORE INFO ONLINE:** 



<u>NOTES</u>

**MORE INFO ONLINE:** 

### **DISCLAIMERS**

Information in this brochure is provided solely for information purposes and does not constitute an offer to sell or advertise real estate outside the states in which broker or agent licensed. The information presented has been obtained from sources deemed to be reliable, but is not guaranteed or warranted by the agent, broker, or the sellers of these properties. This offering is subject to errors, omissions, prior sale, price change, c