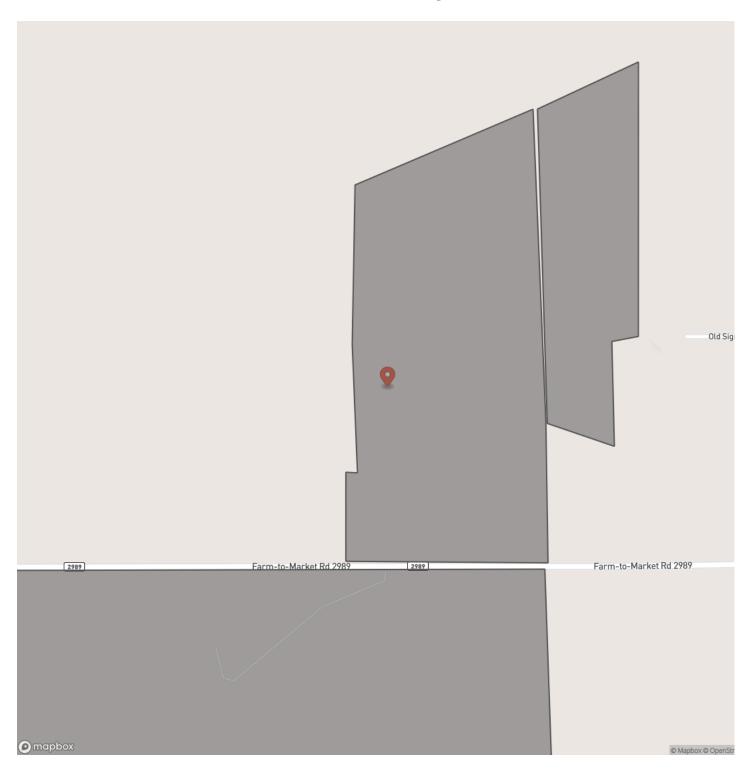

ed Land, Hunting Land, Recreational Land

Latitude / Longitude 30.8755524058 / -95.7074434933

Acreage 183

**Price** \$956,175

### **Property Website**

https://homelandprop.com/property/183-acres-fm-2989-t-271004-2-walker-texas/73745/









**MORE INFO ONLINE:** 

### **PROPERTY DESCRIPTION**

1st time open market offering ! Easy access with frontage on Fm 2989, just east of I-45. Bisected by South Bedias Creek for big recreation. Rolling up to hilltop at SE corner. Mostly wooded in hardwoods and pines. Bisected by utility/pipeline sendero. Electricity along north side of FM 2989.

Utilities: Electricity available

School District: Huntsville ISD



**MORE INFO ONLINE:** 

### 183 Acres | FM 2989 | T-271004-2 Huntsville, TX / Walker County





MORE INFO ONLINE:

## **Locator Map**





**MORE INFO ONLINE:** 



## **Locator Map**



### **MORE INFO ONLINE:**

# Satellite Map





**MORE INFO ONLINE:** 

### LISTING REPRESENTATIVE For more information contact:



**Representative** Andy Flack

**Mobile** (936) 295-2500

**Email** agents@homelandprop.com

Address 1600 Normal Park Dr

**City / State / Zip** Huntsville, TX 77340

### <u>NOTES</u>



**MORE INFO ONLINE:** 



<u>NOTES</u>

**MORE INFO ONLINE:** 

### **DISCLAIMERS**

Information in this brochure is provided solely for information purposes and does not constitute an offer to sell or advertise real estate outside the states in which broker or agent licensed. The information presented has been obtained from sources deemed to be reliable, but is not guaranteed or warranted by the agent, broker, or the sellers