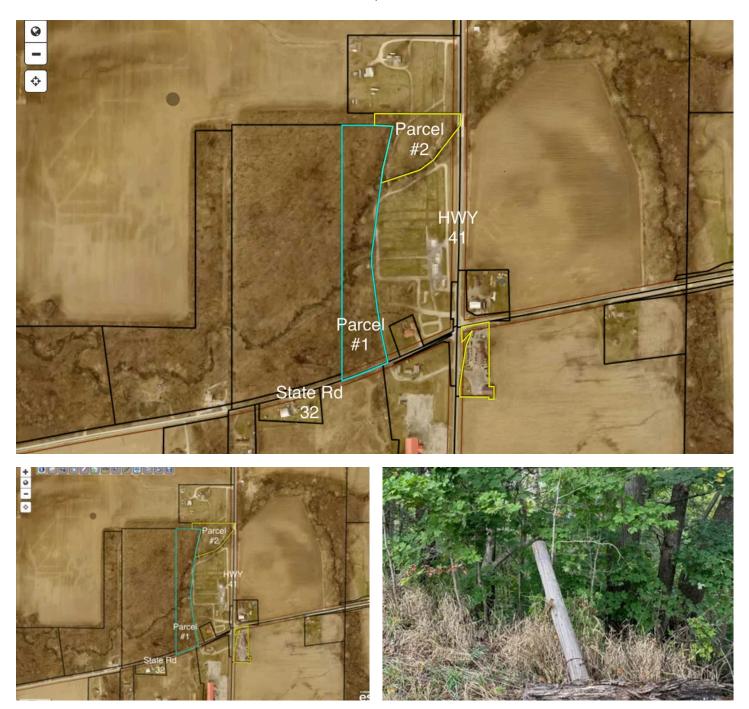

10 acres in Fountain County Indiana Veedersburg, IN 47987

**\$80,000** 10± Acres Fountain County





### **SUMMARY**

**City, State Zip** Veedersburg, IN 47987

**County** Fountain County

**Type** Residential Property

Latitude / Longitude

40.04233521558655 / -87.24677380090333

Acreage 10

Price

\$80,000

### **Property Website**

https://legacylandco.com/land/10-acres-in-fountain-county-indiana/



### **PROPERTY DESCRIPTION**

Discover your own slice of paradise with this 10-acre property in Fountain County, perfect for recreation or your dream home! Featuring a peaceful creek that winds through the land, this property offers endless possibilities for outdoor activities like camping, hiking, and hunting. With plenty of open space, it's also an ideal building site for a private retreat, surrounded by nature. Whether you're looking for a recreational piece, a weekend getaway or a