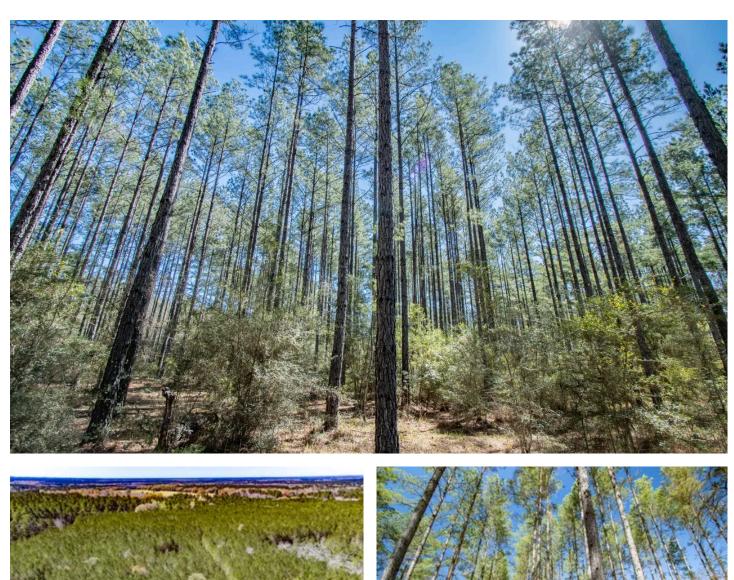

### **PROPERTY DESCRIPTION**

102 +/- acres of mature timber, great hunting, and the opportunity to build your new county home. This tract is located near Vernon, FL in a rural area with mini-farms, commercial farms, and timberland properties.

The property is mostly in mature planted pine trees of various ages, creating a beautiful landscape, great hunting opportunities and future timber value. The land is not far from Florida's Gulf Coast, and creates a great opportunity to be inland living the country life, but close enough to get on the water or the beach.