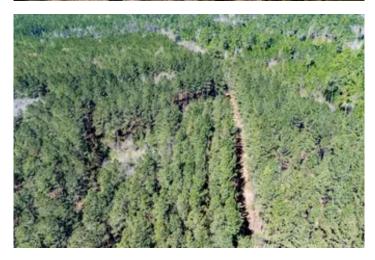

### **PROPERTY DESCRIPTION**

102 +/- acres of mature timber, great hunting, and the opportunity to build your new county home. This tract is located near Vernon, FL in a rural area with mini-farms, commercial farms, and timberland properties.

The property is mostly in mature planted pine trees of various ages, creating a beautiful landscape, great hunting opportunities and future timber value. The land is not far from Florida's Gulf Coast, and creates a great opportunity to be inland living the country life, but close enough to get on the water or the beach.