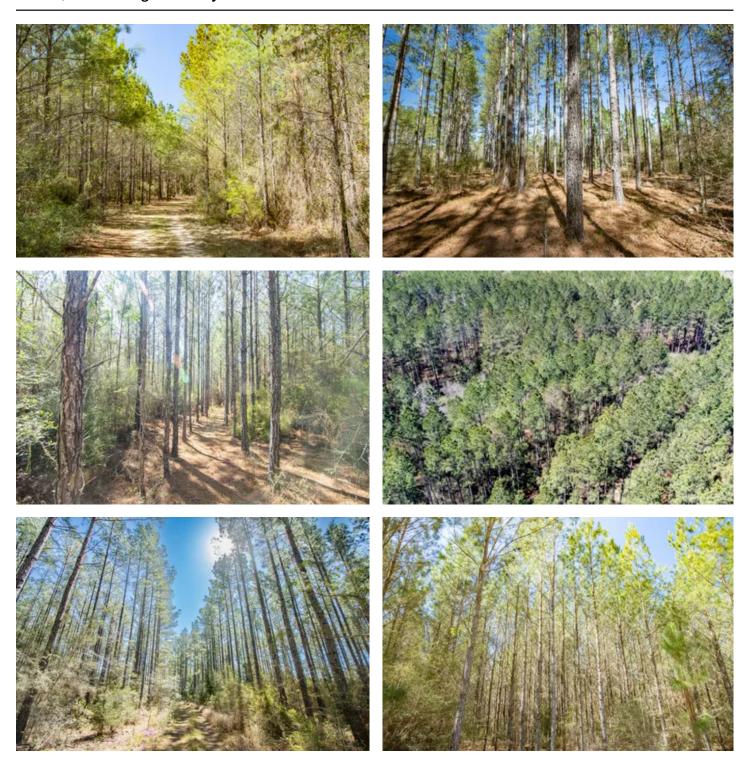

### **PROPERTY DESCRIPTION**

102 +/- acres of mature timber, great hunting, and the opportunity to build your new county home. This tract is located near Vernon, FL in a rural area with mini-farms, commercial farms, and timberland properties.

The property is mostly in mature planted pine trees of various ages, creating a beautiful landscape, great hunting opportunities and future timber value. The land is not far from Florida's Gulf Coast, and creates a great opportunity to be inland living the country life, but close enough to get on the water or the beach.