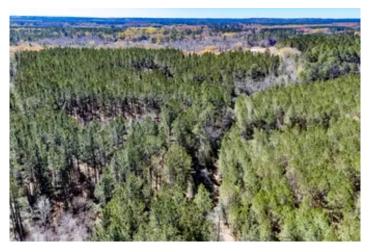

### **PROPERTY DESCRIPTION**

102 +/- acres of mature timber, great hunting, and the opportunity to build your new county home. This tract is located near Vernon, FL in a rural area with mini-farms, commercial farms, and timberland properties.

The property is mostly in mature planted pine trees of various ages, creating a beautiful landscape, great hunting opportunities and future timber value. The land is not far from Florida's Gulf Coast, and creates a great opportunity to be inland living the country life, but close enough to get on the water or the beach.