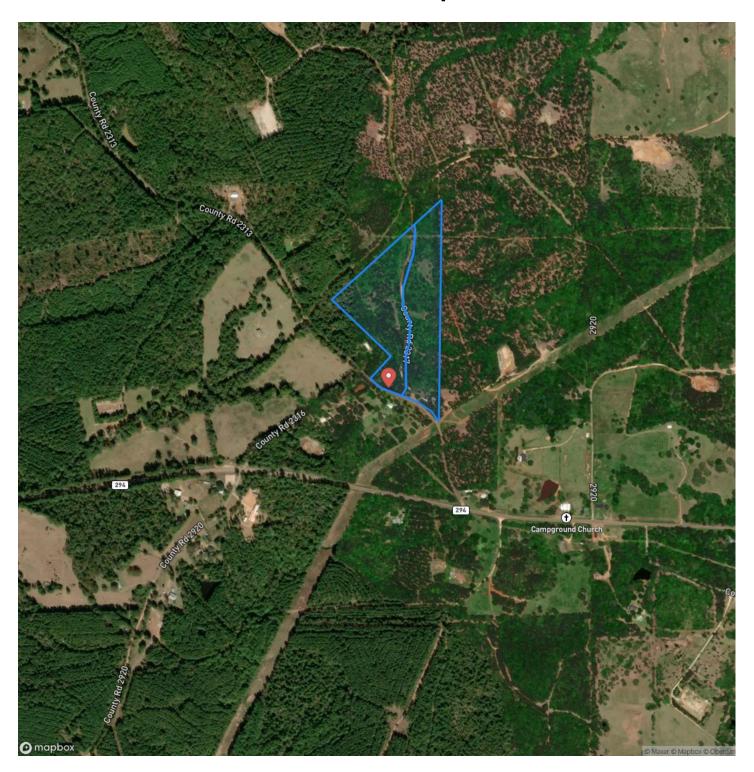

f hardwoods and towering pines, while meticulously maintained trails and thoughtfully placed clearings ensure easy access for exploration and outdoor activities. Currently used for hunting and recreation, this property is an ideal retreat for outdoor enthusiasts seeking adventure and relaxation in an unspoiled natural environment. With an elevation of 540ft, this unrestricted property offers endless possibilities for development and various uses. Plus, with electricity and water readily available at the paved road, convenience is at your doorstep. Don't miss out—call today to schedule a showing!

Utilities: Electric available, Water available

Utility Providers: Alto Rural Water, Cherokee County Electric Cooperative







# **Locator Map**





# **Locator Map**





# **Satellite Map**





# 15 Acres | T-1 | County Road 2317 Alto, TX / Cherokee County

# LISTING REPRESENTATIVE For more information contact:



# Representative

Chris Cherry

### Mobile

(936) 581-3809

#### Email

ccherry@homelandprop.com

#### Address

1600 Normal Park Dr

### City / State / Zip

Huntsville, TX 77340

| <u>NOTES</u> |  |  |
|--------------|--|--|
|              |  |  |
|              |  |  |
|              |  |  |
|              |  |  |
|              |  |  |
|              |  |  |
|              |  |  |
|              |  |  |
|              |  |  |
| -            |  |  |
|              |  |  |
|              |  |  |
| -            |  |  |
|              |  |  |
|              |  |  |



| <u>NOTES</u> |  |
|--------------|--|
|              |  |
|              |  |
|              |  |
|