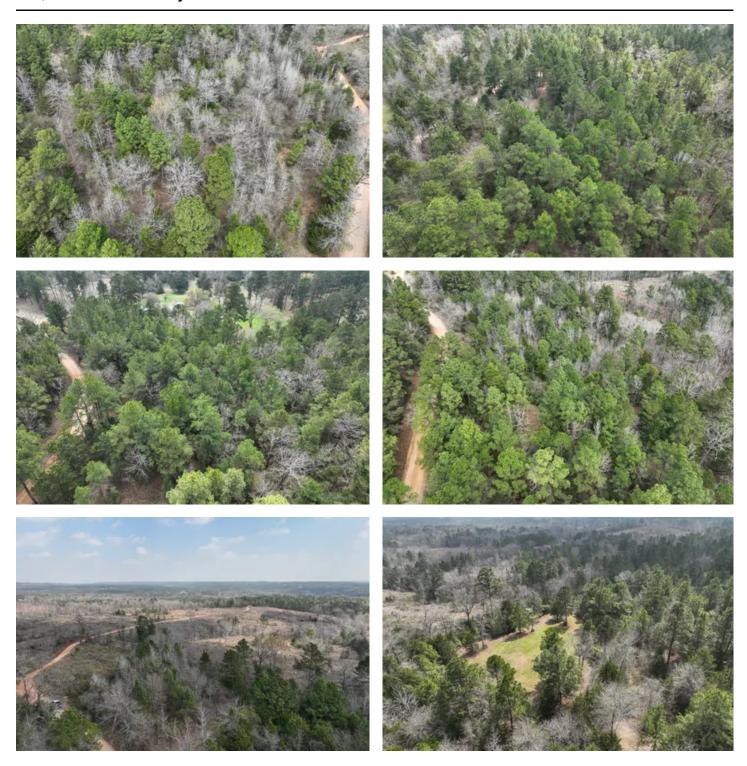

### **PROPERTY DESCRIPTION**

Discover the beauty of East Texas Hill Country in Cherokee County with this stunning property. Offering a diverse landscape of rolling terrain and some of the highest elevations in the area, delivering Million Dollar views. The land is graced with a mix of hardwoods and towering pines, while meticulously maintained trails and thoughtfully placed clearings ensure easy access for exploration and outdoor activities. Currently used for hunting and recreation, this property is an ideal retreat for outdoor enthusiasts seeking adventure and relaxation in an unspoiled natural environment. With an elevation of 540ft, this unrestricted property offers endless possibilities for development and various uses. Plus, with electricity and water readily available at the paved road, convenience is at your doorstep. Don't miss out—call today to schedule a showing!