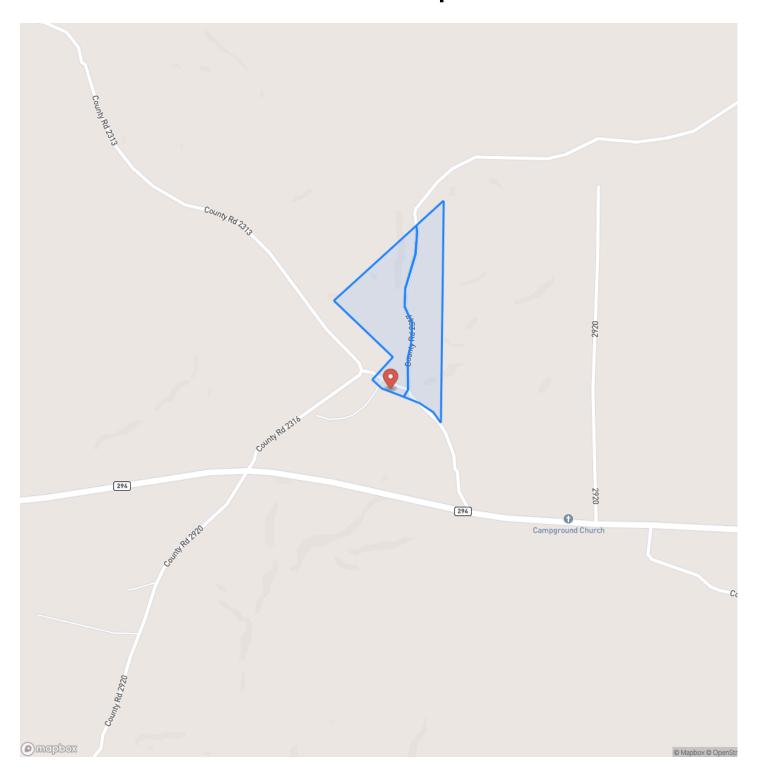

on Dollar views. The land is graced with a mix of hardwoods and towering pines, while meticulously maintained trails and thoughtfully placed clearings ensure easy access for exploration and outdoor activities. Currently used for hunting and recreation, this property is an ideal retreat for outdoor enthusiasts seeking adventure and relaxation in an unspoiled natural environment. With an elevation of 540ft, this unrestricted property offers endless possibilities for development and various uses. Plus, with electricity and water readily available at the paved road, convenience is at your doorstep. Don't miss out—call today to schedule a showing!

Utilities: Electric available, Water available

Utility Providers: Alto Rural Water, Cherokee County Electric Cooperative







# **Locator Map**





# **Locator Map**





# **Satellite Map**





# 15 Acres | T-1 | County Road 2317 Alto, TX / Cherokee County

# LISTING REPRESENTATIVE For more information contact:



# Representative

Chris Cherry

### Mobile

(936) 581-3809

#### Email

ccherry@homelandprop.com

#### Address

1600 Normal Park Dr

### City / State / Zip

Huntsville, TX 77340

| <u>NOTES</u> |  |  |
|--------------|--|--|
|              |  |  |
|              |  |  |
|              |  |  |
|              |  |  |
|              |  |  |
|              |  |  |
|              |  |  |
|              |  |  |
|              |  |  |
| -            |  |  |
|              |  |  |
|              |  |  |
| -            |  |  |
|              |  |  |
|              |  |  |



| <u>NOTES</u> |  |
|--------------|--|
|