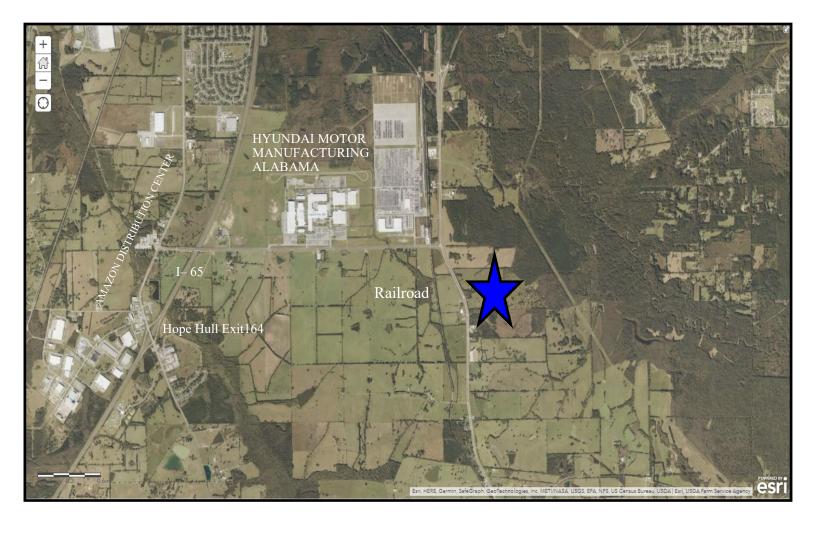

#03-043 Hall Industrial/Commercial Site
181 +/- Acres located on Highway 331 by the Hyundai
Motor Manufactuting Plant, Montgomery, Alabama.
Offered at \$5,000,000.

Eric Leisy, ALC,GRI Land Broker Eric@GreatSouthernLand.Com 334-657-6707

## HALL INDUSTRIAL/COMMERCIAL SITE

- 181+/- acres that are flat to gently rolling making this site ideal to build on.
- Located within 1,000 yards of the Hyundai Motor Manufacturing plant.
- Access is directly off of US Highway 331 and Exit 164 at I-65 is only a few miles away.
- · Zoned AGR-1.
- Owner will consider dividing.