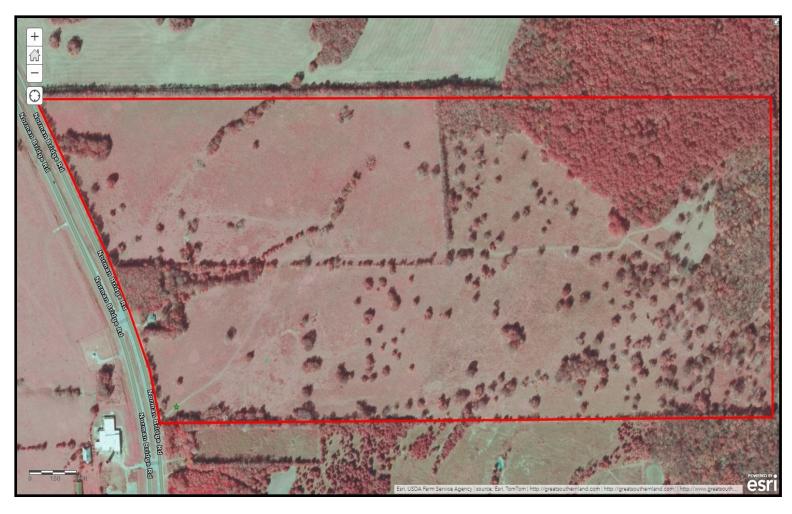

## HALL INDUSTRIAL/COMMERCIAL SITE

- 181+/- acres that are flat to gently rolling making this site ideal to build on.
- Located within 1,000 yards of the Hyundai Motor Manufacturing plant.
- Access is directly off of US Highway 331 and Exit 164 at I-65 is only a few miles away.
- · Zoned AGR-1.
- Owner will consider dividing.