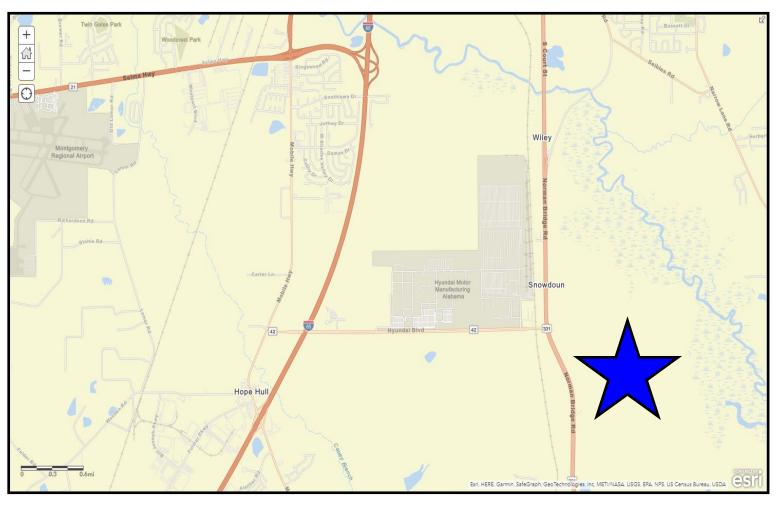

#03-043 Hall Industrial/Commercial Site
181 +/- Acres located on Highway 331 by the Hyundai
Motor Manufactuting Plant, Montgomery, Alabama.
Offered at \$5,000,000.

Eric Leisy, ALC,GRI Land Broker Eric@GreatSouthernLand.Com 334-657-6707

## HALL INDUSTRIAL/COMMERCIAL SITE

- 181+/- acres that are flat to gently rolling making this site ideal to build on.
- Located within 1,000 yards of the Hyundai Motor Manufacturing plant.
- Access is directly off of US Highway 331 and Exit 164 at I-65 is only a few miles away.
- · Zoned AGR-1.
- Owner will consider dividing.