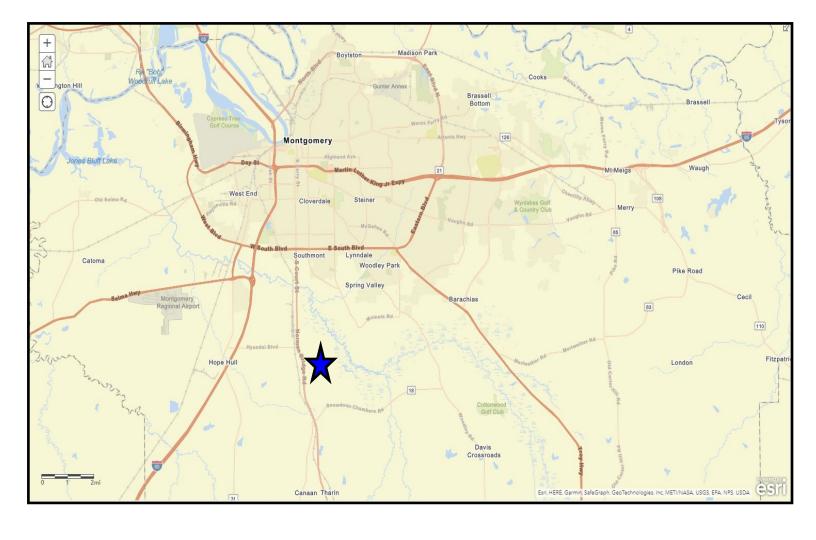

#03-043 Hall Industrial/Commercial Site
181 +/- Acres located on Highway 331 by the Hyundai
Motor Manufactuting Plant, Montgomery, Alabama.
Offered at \$5,000,000.

Eric Leisy, ALC,GRI Land Broker Eric@GreatSouthernLand.Com 334-657-6707