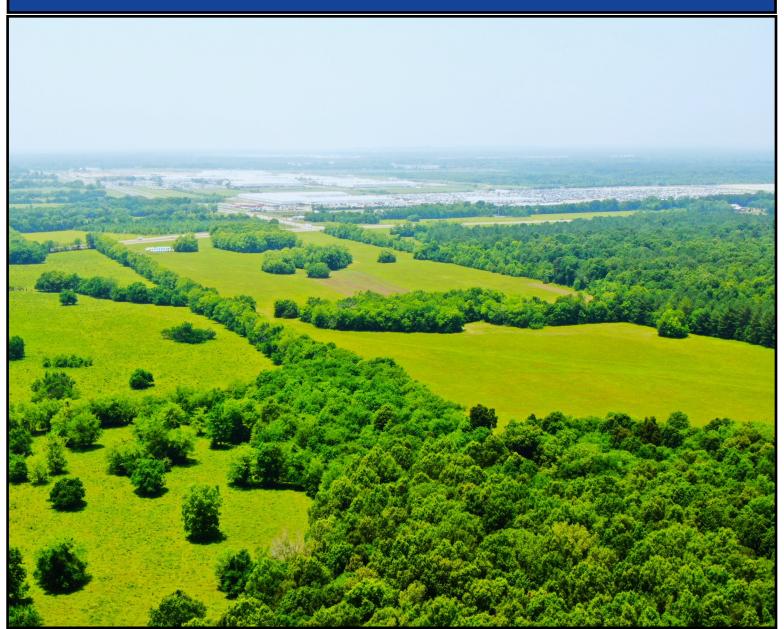

## HALL INDUSTRIAL/COMMERCIAL SITE

- 181+/- acres that are flat to gently rolling making this site ideal to build on.
- Located within 1,000 yards of the Hyundai Motor Manufacturing plant.
- Access is directly off of US Highway 331 and Exit 164 at I-65 is only a few miles away.
- · Zoned AGR-1.
- Owner will consider dividing.