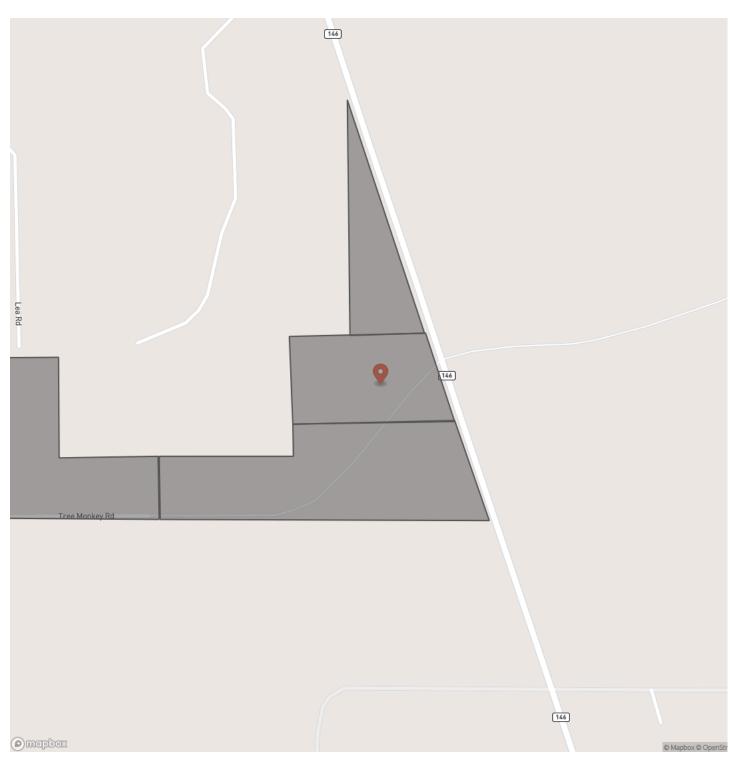

8724248 / -94.8055093939

Acreage

31

**Price** \$306,900

#### **Property Website**

https://homelandprop.com/property/31-acres-highway-146-t-4-287025-polk-texas/74319/





**MORE INFO ONLINE:** 

### **PROPERTY DESCRIPTION**

1<sup>st</sup> time open market offering ! Historically owned by major timber companies. Wooded in younger pine plantation with large hardwoods and pines in and near creek drains. Tracts 3, 4, and 5 all front SH 146 with excellent access and frontage. T-2 is private/secluded yet easily accessed by Tree Monkey Rd. and Lea Rd. (subject to survey) Ready to be scaped to your use and desire. Great homesites. High and dry !

School District: Livingston ISD



**MORE INFO ONLINE:** 

# 31 Acres | Highway 146 | T-4 | 287025 Ace, TX / Polk County





MORE INFO ONLINE:







# **MORE INFO ONLINE:**

# **Locator Map**





## **MORE INFO ONLINE:**

# Satellite Map





**MORE INFO ONLINE:** 

#### LISTING REPRESENTATIVE For more information contact:



**Representative** Andy Flack

**Mobile** (936) 295-2500

**Email** agents@homelandprop.com

Address 1600 Normal Park Dr

**City / State / Zip** Huntsville, TX 77340

# <u>NOTES</u>



**MORE INFO ONLINE:** 



<u>NOTES</u>

**MORE INFO ONLINE:** 

### **DISCLAIMERS**

Information in this brochure is provided solely for information purposes and does not constitute an offer to sell or advertise real estate outside the states in which broker or agent licensed. The information presented has been obtained from sources deemed to be reliable, but is not guaranteed or warranted by the agent, broker, or the sellers o