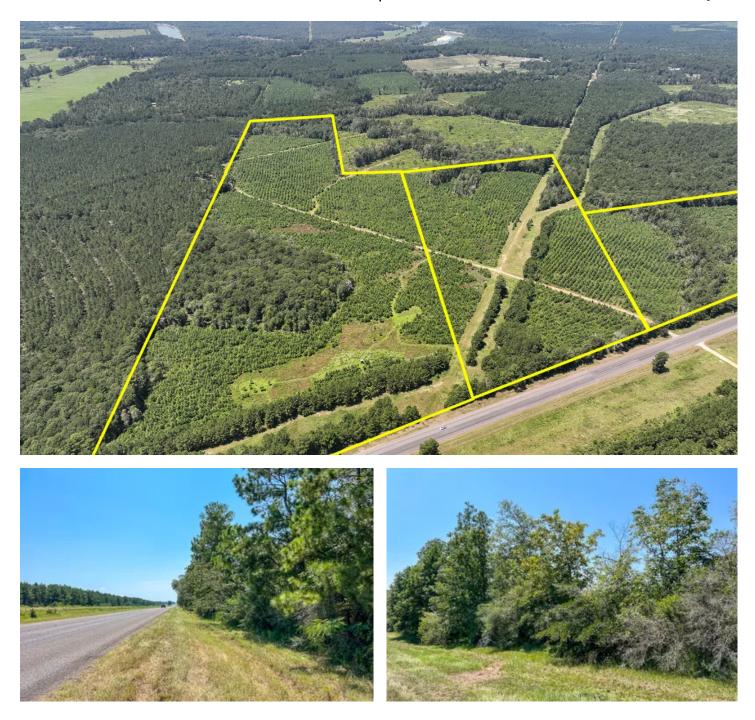

### **PROPERTY DESCRIPTION**

1<sup>st</sup> time open market offering ! Historically owned by major timber companies. Wooded in younger pine plantation with large hardwoods and pines in and near creek drains. Tracts 3, 4, and 5 all front SH 146 with excellent access and frontage. T-2 is private/secluded yet easily accessed by Tree Monkey Rd. and Lea Rd. (subject to survey) Ready to be scaped to your use and desire. Great homesites. High and dry !

# 31 Acres | Highway 146 | T-4 | 287025 Ace, TX / Polk County

MORE INFO ONLINE: