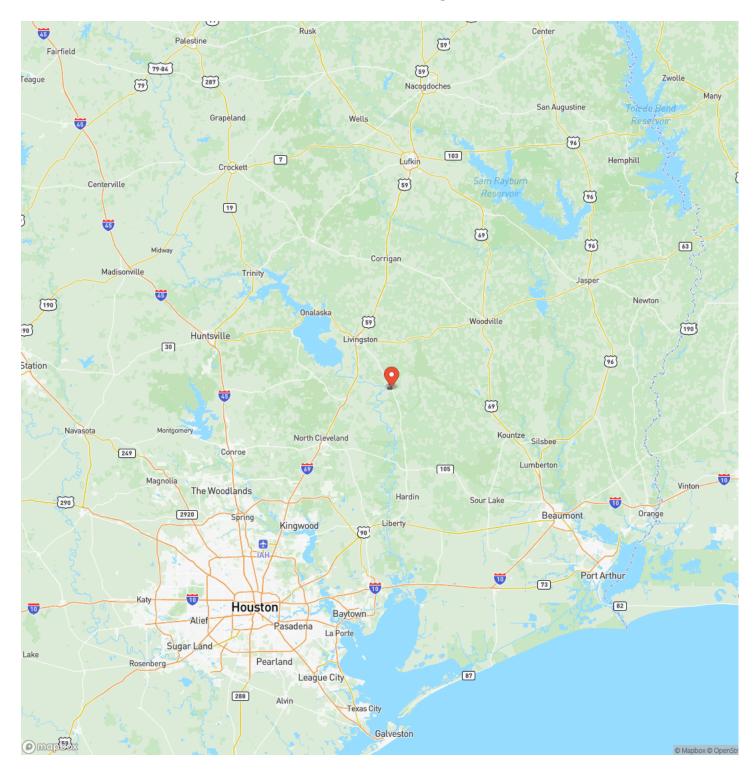

\$306,900

#### **Property Website**

https://homelandprop.com/property/31-acres-highway-146-t-4-287025-polk-texas/74319/





**MORE INFO ONLINE:** 

### **PROPERTY DESCRIPTION**

1<sup>st</sup> time open market offering ! Historically owned by major timber companies. Wooded in younger pine plantation with large hardwoods and pines in and near creek drains. Tracts 3, 4, and 5 all front SH 146 with excellent access and frontage. T-2 is private/secluded yet easily accessed by Tree Monkey Rd. and Lea Rd. (subject to survey) Ready to be scaped to your use and desire. Great homesites. High and dry !

School District: Livingston ISD



**MORE INFO ONLINE:** 

# 31 Acres | Highway 146 | T-4 | 287025 Ace, TX / Polk County





MORE INFO ONLINE:







# **MORE INFO ONLINE:**

# **Locator Map**





## **MORE INFO ONLINE:**

# Satellite Map





**MORE INFO ONLINE:** 

#### LISTING REPRESENTATIVE For more information contact:



**Representative** Andy Flack

**Mobile** (936) 295-2500

**Email** agents@homelandprop.com

Address 1600 Normal Park Dr

**City / State / Zip** Huntsville, TX 77340

# <u>NOTES</u>



**MORE INFO ONLINE:** 



<u>NOTES</u>

**MORE INFO ONLINE:** 

### **DISCLAIMERS**

Information in this brochure is provided solely for information purposes and does not constitute an offer to sell or advertise real estate outside the states in which broker or agent licensed. The information presented has been obtained from sources deemed to be reliable, but is not guaranteed or warranted by the agent, broker, or the sellers of these properties. This offering is subject to