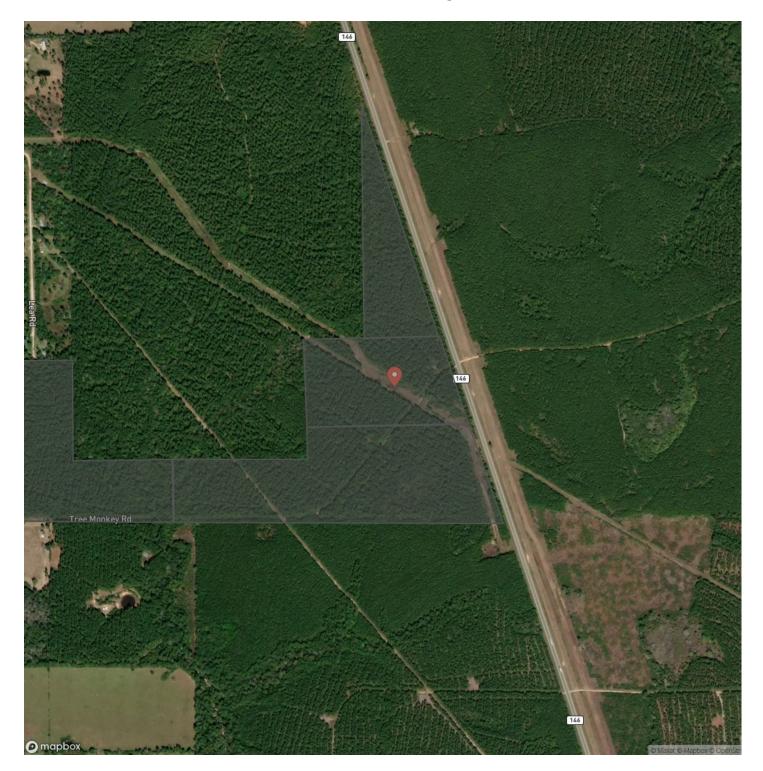

homelandprop.com/property/31-acres-highway-146-t-4-287025-polk-texas/74319/





**MORE INFO ONLINE:** 

### **PROPERTY DESCRIPTION**

1<sup>st</sup> time open market offering ! Historically owned by major timber companies. Wooded in younger pine plantation with large hardwoods and pines in and near creek drains. Tracts 3, 4, and 5 all front SH 146 with excellent access and frontage. T-2 is private/secluded yet easily accessed by Tree Monkey Rd. and Lea Rd. (subject to survey) Ready to be scaped to your use and desire. Great homesites. High and dry !

School District: Livingston ISD



**MORE INFO ONLINE:** 

# 31 Acres | Highway 146 | T-4 | 287025 Ace, TX / Polk County





MORE INFO ONLINE:







# **MORE INFO ONLINE:**

# **Locator Map**





## **MORE INFO ONLINE:**

# Satellite Map





**MORE INFO ONLINE:** 

#### LISTING REPRESENTATIVE For more information contact:



**Representative** Andy Flack

**Mobile** (936) 295-2500

**Email** agents@homelandprop.com

Address 1600 Normal Park Dr

**City / State / Zip** Huntsville, TX 77340

# <u>NOTES</u>



**MORE INFO ONLINE:** 



<u>NOTES</u>

**MORE INFO ONLINE:** 

### **DISCLAIMERS**

Information in this brochure is provided solely for information purposes and does not constitute an offer to sell or advertise real estate outside the states in which broker or agent licensed. The information presented has been obtained from sources deemed to be reliable, but is not guaranteed or warranted by the agent, broker, or the sellers of these properties. This offering is subject to errors, omissions, prior sale, price change, co