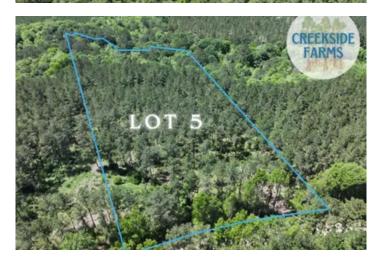

#### **PROPERTY DESCRIPTION**

Creekside Farms is a one-of-a-kind opportunity to own unique property just outside of Livingston with its towering pines, rolling terrain, secluded nature, and creek border. You'll experience a wooded paradise with a mixed open understory. The creekside brings a variety of native hardwoods, wildlife, and plant species. Properties range from 3 to 5 acres with existing water wells on Lots 5 and 6, and electricity readily available.

Creekside Farms provides a rare opportunity to own a beautiful piece of East Texas with its mixed terrain setting, proximity to town, and secluded location. Whether you're looking for a full time homestead or weekend getaway, Creekside Farms is the perfect place to be!