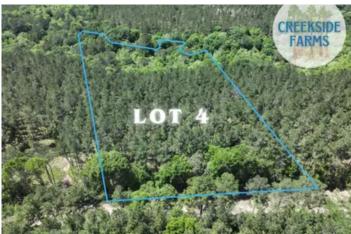

#### **PROPERTY DESCRIPTION**

Creekside Farms is a one-of-a-kind opportunity to own unique property just outside of Livingston with its towering pines, rolling terrain, secluded nature, and creek border. You'll experience a wooded paradise with a mixed open understory. The creekside brings a variety of native hardwoods, wildlife, and plant species. Properties range from 3 to 5 acres with existing water wells on Lots 5 and 6, and electricity readily available.

Creekside Farms provides a rare opportunity to own a beautiful piece of East Texas with its mixed terrain setting, proximity to town, and secluded location. Whether you're looking for a full time homestead or weekend getaway, Creekside Farms is the perfect place to be!