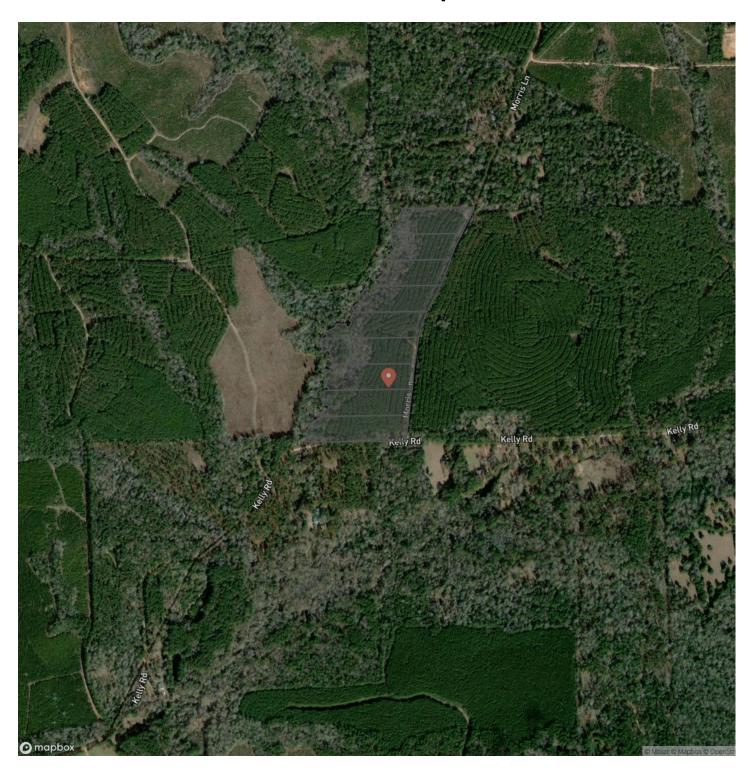

ies range from 3 to 5 acres with existing water wells on Lots 5 and 6, and electricity readily available.

Located just a short drive from Livingston, Creekside Farms offers the perfect mix of seclusion while still providing easy access to modern amenities. Easily reach Hwy 59 for commutes or drives to Houston.

Creekside Farms provides a rare opportunity to own a beautiful piece of East Texas with its mixed terrain setting, proximity to town, and secluded location. Whether you're looking for a full time homestead or weekend getaway, Creekside Farms is the perfect place to be!

**Utilities:** Electricity Connected

School District: Livingston ISD



# 5.2 Acres | Lot 8 | Creekside Farms Livingston, TX / Polk County





## **Locator Map**





### **Locator Map**





# **Satellite Map**





### 5.2 Acres | Lot 8 | Creekside Farms Livingston, TX / Polk County

# LISTING REPRESENTATIVE For more information contact:



**Representative**Robbi Flack Langley

Mobile

(936) 295-2500

Email

robbi@homelandprop.com

**Address** 

1600 Normal Park Dr

**City / State / Zip** Huntsville, TX 77340

| <u>NOTES</u> |      |      |
|--------------|------|------|
|              |      |      |
|              |      |      |
|              |      |      |
|              |      |      |
|              |      |      |
|              |      |      |
|              |      |      |
|              |      |      |
|              |      |      |
|              |      |      |
|              |      |      |
|              |      |      |
|              |      |      |
|              |      |