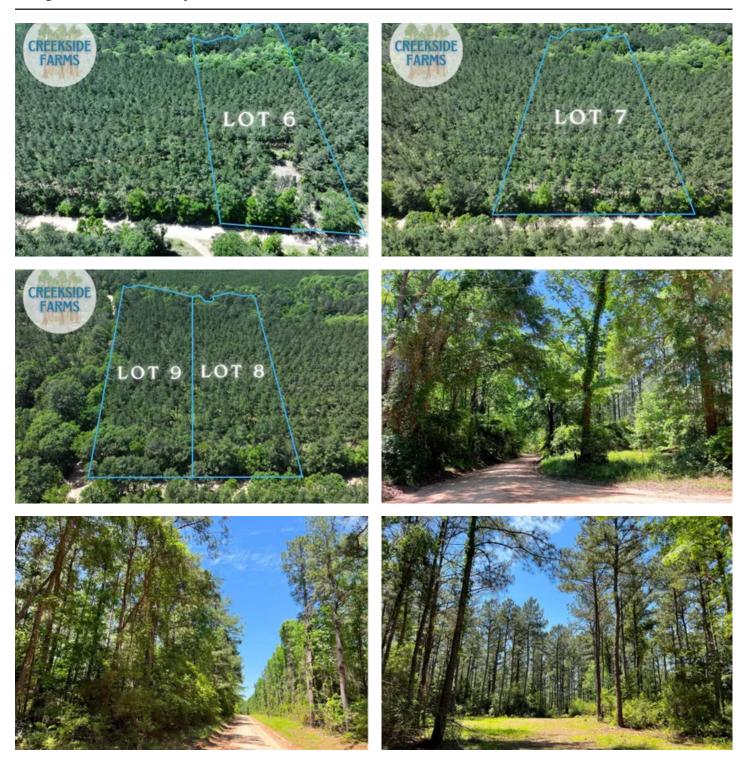

5.2 Acres | Lot 8 | Creekside Farms Morris Lane Livingston, TX 77351 **\$99,900** 5.230± Acres Polk County

### 5.2 Acres | Lot 8 | Creekside Farms Livingston, TX / Polk County

#### **PROPERTY DESCRIPTION**

Creekside Farms is a one-of-a-kind opportunity to own unique property just outside of Livingston with its towering pines, rolling terrain, secluded nature, and creek border. You'll experience a wooded paradise with a mixed open understory. The creekside brings a variety of native hardwoods, wildlife, and plant species. Properties range from 3 to 5 acres with existing water wells on Lots 5 and 6, and electricity readily available.

Creekside Farms provides a rare opportunity to own a beautiful piece of East Texas with its mixed terrain setting, proximity to town, and secluded location. Whether you're looking for a full time homestead or weekend getaway, Creekside Farms is the perfect place to be!