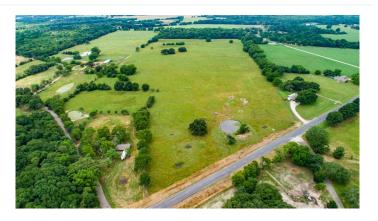

# Beautiful 55.24 AG exempt acres in Freestone County Fairfield, TX 75840

\$221,899.00 55.240 +/- acres Freestone County









## Beautiful 55.24 AG exempt acres in Freestone County Fairfield, TX / Freestone County

### **SUMMARY**

**City, State Zip** Fairfield, TX 75840

County

Freestone County

**Type** 

Farms, Ranches, Recreational Land

Latitude / Longitude

31.7847 / -96.2196

Acreage

55.240

**Price** 

\$221,899.00

### **Property Website**

https://moreoftexas.com/detail/beautiful-55-24-ag-exempt-acres-in-freestone-county-freestone-texas/9330/









### Beautiful 55.24 AG exempt acres in Freestone County Fairfield, TX / Freestone County

### **PROPERTY DESCRIPTION**

Property Description: 55.24 + or - AG exempt acres located in-between Fairfield and Streetman on state highway 75. The property has 600 feet of state highway 75 frontage. It offers one seasonal pond which is a great source for wildlife and livestock along with 13 acres of timber for tree cover. This property is the perfect place to build your dream home.

**Excludes: Minerals** 

Public Driving Directions: From Fairfield: Head north on Hwy 75 for about 5.2 miles. The property will be on the left, RE Sign will be on the property. From Corsicana: Take I-45 S for 22.2 miles, take exit 206 from I-45 S, merge onto hwy 75 S, take Hwy 75 for 4.3 miles.

Private Remarks: