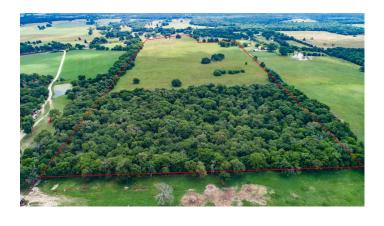

### **PROPERTY DESCRIPTION**

Property Description: 55.24 + or - AG exempt acres located in-between Fairfield and Streetman on state highway 75. The property has 600 feet of state highway 75 frontage. It offers one seasonal pond which is a great source for wildlife and livestock along with 13 acres of timber for tree cover. This property is the perfect place to build your dream home.

Maps are provided for illustration purposes only, the accuracy is not warranted. Parcels on interactive maps are not adjusted to match aerial backgrounds. This information is for reference purposes only and is not a legal document. Data maps contain errors. The seller and seller's agent are making known to all potential buyers that there may be variations between the location of the existing fence lines and the legal description of the deeded property. Seller and seller's agent make no warranties with regard to the location of the fence lines in relationship to the deeded property lines, nor does the Seller make any warranties or representations with regard to the specific acreage contained within the fenced property lines. Seller is selling the property in an "as is" condition, which includes the location of the fences as they exist. Boundaries shown on the accompanying maps are approximate, based on county parcel data. The maps are not to scale. The accuracy of the maps is not guaranteed. Prospective buyers are encouraged to verify fence lines, deeded property lines and acreages using a licensed surveyor at their own expense.