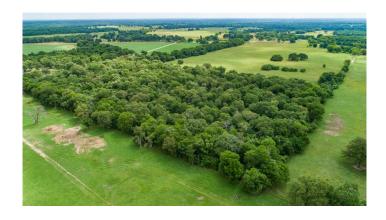

### **PROPERTY DESCRIPTION**

Property Description: 55.24 + or - AG exempt acres located in-between Fairfield and Streetman on state highway 75. The property has 600 feet of state highway 75 frontage. It offers one seasonal pond which is a great source for wildlife and livestock along with 13 acres of timber for tree cover. This property is the perfect place to build your dream home.