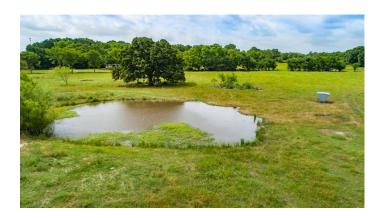

### **PROPERTY DESCRIPTION**

Property Description: 55.24 + or - AG exempt acres located in-between Fairfield and Streetman on state highway 75. The property has 600 feet of state highway 75 frontage. It offers one seasonal pond which is a great source for wildlife and livestock along with 13 acres of timber for tree cover. This property is the perfect place to build your dream home.