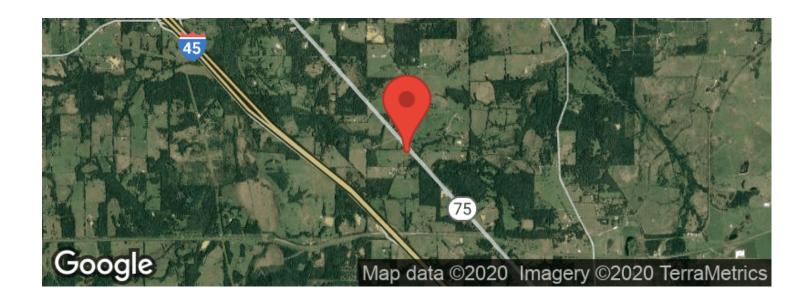

. This property is the perfect place to build your dream home.

**Excludes: Minerals** 

Public Driving Directions: From Fairfield: Head north on Hwy 75 for about 5.2 miles. The property will be on the left, RE Sign will be on the property. From Corsicana: Take I-45 S for 22.2 miles, take exit 206 from I-45 S, merge onto hwy 75 S, take Hwy 75 for 4.3 miles.

Private Remarks: The seller does not have a survey. Property is currently being leased for grazing cattle. The property has no wells drilled and electricity is located at Hwy 75 (currently it has no meter).



**MORE INFO ONLINE:** 

# **Beautiful 55.24 AG exempt acres in Freestone County Fairfield, TX / Freestone County**















**MORE INFO ONLINE:** 

### **Locator Maps**







**MORE INFO ONLINE:** 

### **Aerial Maps**







**MORE INFO ONLINE:** 

## Beautiful 55.24 AG exempt acres in Freestone County Fairfield, TX / Freestone County

### LISTING REPRESENTATIVE

For more information contact:



### Representative

Kristi Galbraith

#### Mobile

(817) 917-1413

#### **Email**

kristi@mossyoakproperties.com

#### **Address**

1016 Hickey Court

### City / State / Zip

Granbury, TX, 76049

| <u>NOTES</u> |  |  |  |
|--------------|--|--|--|
|              |  |  |  |
|              |  |  |  |
|              |  |  |  |
|              |  |  |  |
|              |  |  |  |
|              |  |  |  |
|              |  |  |  |
|              |  |  |  |



**MORE INFO ONLINE:** 

| NOTES |  |  |  |
|-------|--|--|--|
|       |  |  |  |
|       |  |  |  |
|       |  |  |  |
|       |  |  |  |
|       |  |  |  |
|