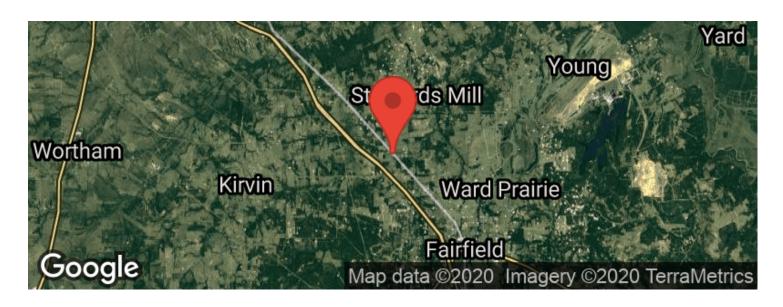

er. This property is the perfect place to build your dream home.

**Excludes: Minerals** 

Public Driving Directions: From Fairfield: Head north on Hwy 75 for about 5.2 miles. The property will be on the left, RE Sign will be on the property. From Corsicana: Take I-45 S for 22.2 miles, take exit 206 from I-45 S, merge onto hwy 75 S, take Hwy 75 for 4.3 miles.

Private Remarks: The seller does not have a survey. Property is currently being leased for grazing cattle. The property has no wells drilled and electricity is located at Hwy 75 (currently it has no meter).



**MORE INFO ONLINE:** 

# **Beautiful 55.24 AG exempt acres in Freestone County Fairfield, TX / Freestone County**















**MORE INFO ONLINE:** 

### **Locator Maps**







**MORE INFO ONLINE:** 

### **Aerial Maps**







**MORE INFO ONLINE:** 

## Beautiful 55.24 AG exempt acres in Freestone County Fairfield, TX / Freestone County

### LISTING REPRESENTATIVE

For more information contact:



### Representative

Kristi Galbraith

#### Mobile

(817) 917-1413

#### **Email**

kristi@mossyoakproperties.com

#### **Address**

1016 Hickey Court

### City / State / Zip

Granbury, TX, 76049

| <u>NOTES</u> |  |  |  |
|--------------|--|--|--|
|              |  |  |  |
|              |  |  |  |
|              |  |  |  |
|              |  |  |  |
|              |  |  |  |
|              |  |  |  |
|              |  |  |  |
|              |  |  |  |



**MORE INFO ONLINE:** 

| NOTES |  |  |  |
|-------|--|--|--|
|       |  |  |  |
|       |  |  |  |
|       |  |  |  |
|       |  |  |  |
|       |  |  |  |
|