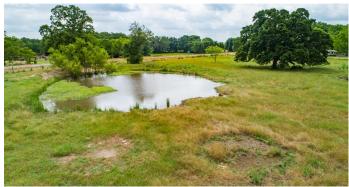

### **PROPERTY DESCRIPTION**

Property Description: 55.24 + or - AG exempt acres located in-between Fairfield and Streetman on state highway 75. The property has 600 feet of state highway 75 frontage. It offers one seasonal pond which is a great source for wildlife and livestock along with 13 acres of timber for tree cover. This property is the perfect place to build your dream home.