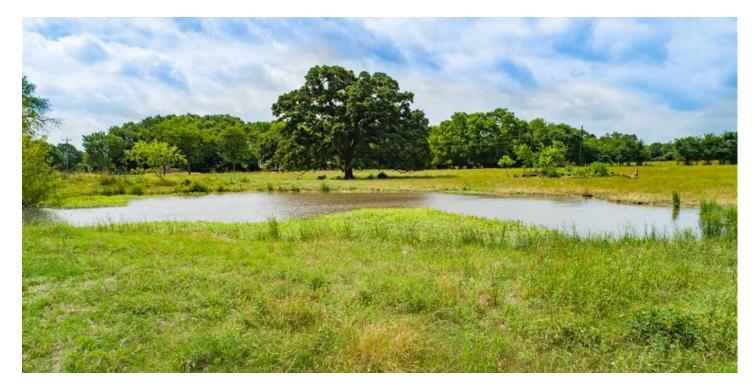

### **PROPERTY DESCRIPTION**

Property Description: 55.24 + or - AG exempt acres located in-between Fairfield and Streetman on state highway 75. The property has 600 feet of state highway 75 frontage. It offers one seasonal pond which is a great source for wildlife and livestock along with 13 acres of timber for tree cover. This property is the perfect place to build your dream home.