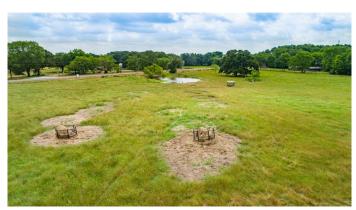

### **PROPERTY DESCRIPTION**

Property Description: 55.24 + or - AG exempt acres located in-between Fairfield and Streetman on state highway 75. The property has 600 feet of state highway 75 frontage. It offers one seasonal pond which is a great source for wildlife and livestock along with 13 acres of timber for tree cover. This property is the perfect place to build your dream home.