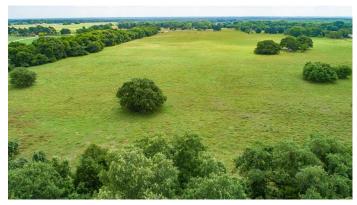

### **PROPERTY DESCRIPTION**

Property Description: 55.24 + or - AG exempt acres located in-between Fairfield and Streetman on state highway 75. The property has 600 feet of state highway 75 frontage. It offers one seasonal pond which is a great source for wildlife and livestock along with 13 acres of timber for tree cover. This property is the perfect place to build your dream home.