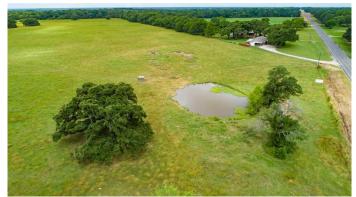

### **PROPERTY DESCRIPTION**

Property Description: 55.24 + or - AG exempt acres located in-between Fairfield and Streetman on state highway 75. The property has 600 feet of state highway 75 frontage. It offers one seasonal pond which is a great source for wildlife and livestock along with 13 acres of timber for tree cover. This property is the perfect place to build your dream home.