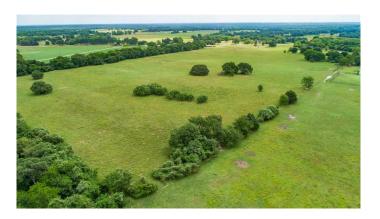

### **PROPERTY DESCRIPTION**

Property Description: 55.24 + or - AG exempt acres located in-between Fairfield and Streetman on state highway 75. The property has 600 feet of state highway 75 frontage. It offers one seasonal pond which is a great source for wildlife and livestock along with 13 acres of timber for tree cover. This property is the perfect place to build your dream home.