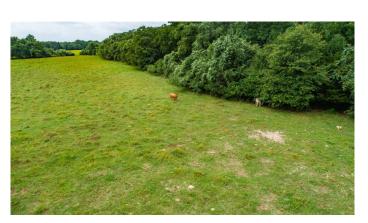

### **PROPERTY DESCRIPTION**

Property Description: 55.24 + or - AG exempt acres located in-between Fairfield and Streetman on state highway 75. The property has 600 feet of state highway 75 frontage. It offers one seasonal pond which is a great source for wildlife and livestock along with 13 acres of timber for tree cover. This property is the perfect place to build your dream home.

Private Remarks: The seller does not have a survey. Property is currently being leased for grazing cattle. The property has no wells drilled and electricity is located at Hwy 75 (currently it has no meter).