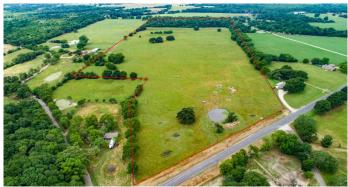

# Beautiful 55.24 AG exempt acres in Freestone County Fairfield, TX 75840

\$221,899.00 55.240 +/- acres Freestone County









## Beautiful 55.24 AG exempt acres in Freestone County Fairfield, TX / Freestone County

### **SUMMARY**

**City, State Zip** Fairfield, TX 75840

County

Freestone County

**Type** 

Farms, Ranches, Recreational Land

Latitude / Longitude

31.7847 / -96.2196

Acreage

55.240

**Price** 

\$221,899.00

### **Property Website**

https://moreoftexas.com/detail/beautiful-55-24-ag-exempt-acres-in-freestone-county-freestone-texas/9330/









### Beautiful 55.24 AG exempt acres in Freestone County Fairfield, TX / Freestone County

### **PROPERTY DESCRIPTION**

Property Description: 55.24 + or - AG exempt acres located in-between Fairfield and Streetman on state highway 75. The property has 600 feet of state highway 75 frontage. It offers one seasonal pond which is a great source for wildl