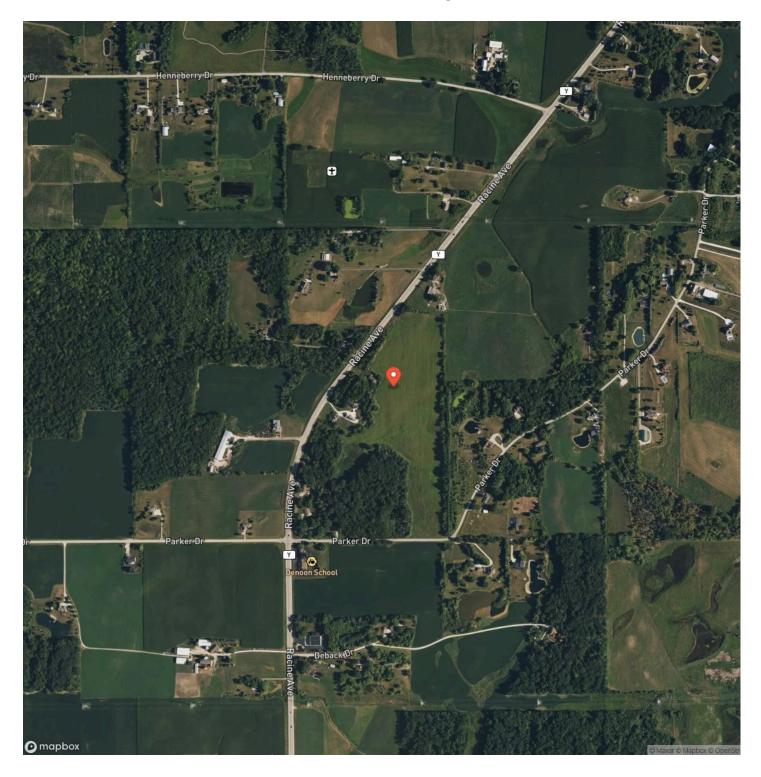

go, WI 53150

**County** Waukesha County

**Type** Lot

Latitude / Longitude 42.868513 / -88.15589

**Taxes (Annually)** 31

**Acreage** 8.860

**Price** \$416,000

### **Property Website**

https://kwland.com/property/lt2-racine-ave-waukeshawisconsin/48386/









### **PROPERTY DESCRIPTION**

Looking for an opportunity in Muskego to build a hobby farm. Well here is your chance. This is one of two 8 plus acre sections that are currently for sale. The land has been surveyed and split to create this awesome property. So bring the building plans and start your hobby farm operations today. Buyers to perform their own due diligence to ensure the property is suitable for their proposed use of the property.







# **Locator Map**



**KELLER**WILLIAMS

## **Locator Map**



# Satellite Map



### LISTING REPRESENTATIVE For more information contact:



Representative

Jay Menger

**Mobile** (414) 336-8873

**Office** (414) 336-8873

**Email** jaymenger@kw.com

Address N96W17695 Riversbend Cir. W. #103. Germantown, WI 53022

**City / State / Zip** Germantown, WI 53022

## <u>NOTES</u>



| N | 0 | Т | Ε | S |  |
|---|---|---|---|---|--|
|   |   |   |   |   |  |

Keller Williams

### **DISCLAIMERS**

Information in this brochure is provided solely for information purposes and does not constitute an offer to sell or advertise real estate outside the states in which broker or agent licensed. The information presented has been obtained from sources deemed to be reliable, but is not guaranteed or warranted by the agent, broker, or the sellers of these properties. This offering is su