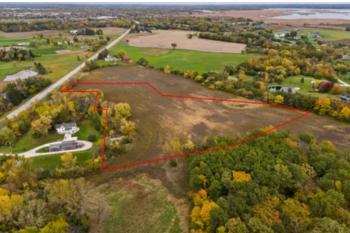

Lt2 Racine Ave Racine Ave Muskego, WI 53150 **\$416,000** 8.860± Acres Waukesha County









#### **SUMMARY**

**Address** Racine Ave

**City, State Zip** Muskego, WI 53150

**County** Waukesha County

**Type** Lot

Latitude / Longitude 42.868513 / -88.15589

**Taxes (Annually)** 31

**Acreage** 8.860

**Price** \$416,000

### **Property Website**

https://kwland.com/property/lt2-racine-ave-waukeshawisconsin/48386/









### **PROPERTY DESCRIPTION**

Looking for an opportunity in Muskego to build a hobby farm. Well here is your chance. This is one of two 8 plus acre sections that are currently for sale. The land has been surveyed and split to create this awesome property. So bring the building plans and start your hobby farm operations today. Buyers to perform their own due diligence to ensure the property is suitable for their proposed use of the property.







# **Locat