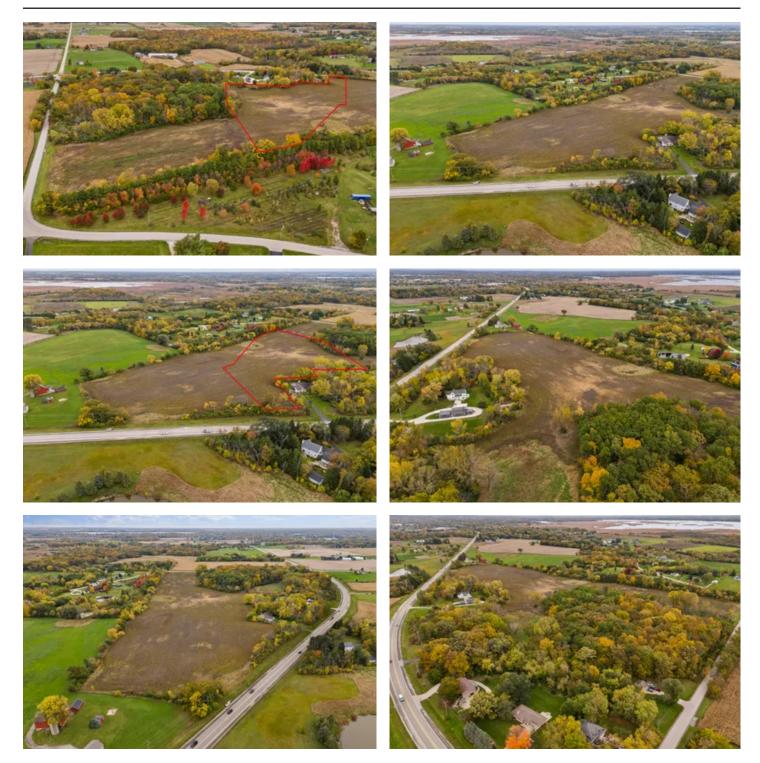

County









#### **SUMMARY**

**Address** Racine Ave

**City, State Zip** Muskego, WI 53150

**County** Waukesha County

**Type** Lot

Latitude / Longitude 42.868513 / -88.15589

**Taxes (Annually)** 31

**Acreage** 8.860

**Price** \$416,000

### **Property Website**

https://kwland.com/property/lt2-racine-ave-waukeshawisconsin/48386/









### **PROPERTY DESCRIPTION**

Looking for an opportunity in Muskego to build a hobby farm. Well here is your chance. This is one of two 8 plus acre sections that are currently for sale. The land has been surveyed and split to create this awesome property. So bring the building plans and start your hobby farm operations today. Buyers to perform their own due diligence to ensure the property is suitable for their proposed use of the property.







# **Locator Map**



**KELLER**WILLIAMS

## **Locator Map**



# Satellite Map



### LISTING REPRESENTATIVE For more information contact:



Representative

Jay Menger

**Mobile** (414) 336-8873

**Office** (414) 336-8873

**Email** jaymenger@kw.com

Address N96W17695 Riversbend Cir. W. #103. Germantown, WI 53022

**City / State / Zip** Germantown, WI 53022

## <u>NOTES</u>



| N | 0 | Т | Ε | S |  |
|---|---|---|---|---|--|
|   |   |   |   |   |  |

Keller Williams

### **DISCLAIMERS**

Information in this brochure is provided solely for information purposes and does not constitute an offer to sell or advertise real estate outside the states in which broker or agent licensed. The information presented has been obtained from sources deemed to be reliable, but is not guaranteed or war