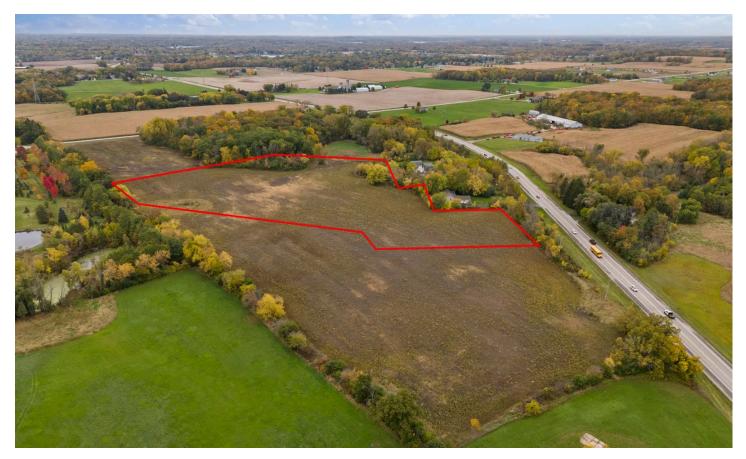

Lt2 Racine Ave Racine Ave Muskego, WI 53150 **\$416,000** 8.860± Acres Waukesha County

### **PROPERTY DESCRIPTION**

Looking for an opportunity in Muskego to build a hobby farm. Well here is your chance. This is one of two 8 plus acre sections that are currently for sale. The land has been surveyed and split to create this awesome property. So bring the building plans and start your hobby farm operations today. Buyers to perform their own due diligence to ensure the property is suitable for their proposed use of the property.

# Satellite Map