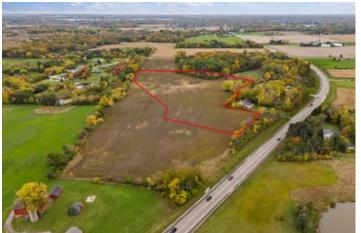

Lt2 Racine Ave Racine Ave Muskego, WI 53150 **\$416,000** 8.860± Acres Waukesha County









#### **SUMMARY**

**Address** Racine Ave

**City, State Zip** Muskego, WI 53150

**County** Waukesha County

**Type** Lot

Latitude / Longitude 42.868513 / -88.15589

**Taxes (Annually)** 31

**Acreage** 8.860

**Price** \$416,000

### **Property Website**

https://kwland.com/property/lt2-racine-ave-waukeshawisconsin/48386/









### **PROPERTY DESCRIPTION**

Looking for an opportunity in Muskego to build a hobby farm. Well here is your chance. This is one of two 8 plus acre sections that are currently for sale. The land has been surveyed and split to create this awesome property. So bring the building plans and start your hobby farm operations today. Buyers to perform their own due diligence to ensure the property is suitable for their proposed use of the property.







# **Loc