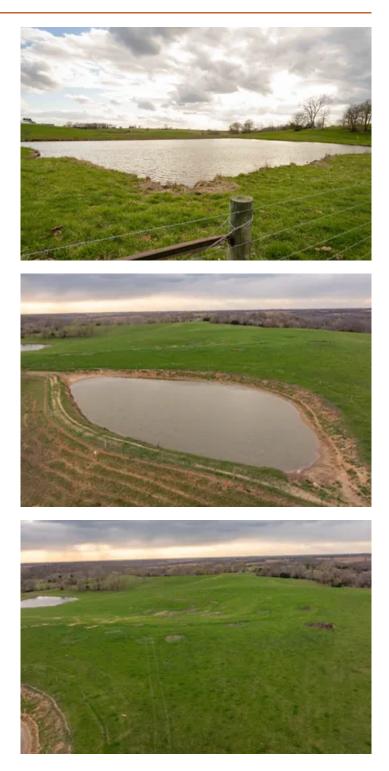

The expansive acreage is fully fenced and thoughtfully cross-fenced, supporting rotational grazing and optimal pasture management. Three well-maintained ponds, including a spring-fed, fish-stocked pond, provide abundant water sources for livestock and recreational fishing. Automatic waterers are strategically placed throughout the property, ensuring consistent hydration for your herd.

#### **KEY FEATURES**

- 74 acres of rolling cattle pasture
- Automatic waterers place throughout the farm
- 3 ponds 1 being spring fed
- Fully fenced and cross fencing for rotating cattle
- Beautiful views and mixture of trees throughout pasture offering shade for your herd
- Additional 6 acres with home and cattle barn available for purchase
- Great income opportunity for those looking to expand their operation
- Hobby farming or country living this farm has it all
- Just an 1 hour and 30 minute drive from Des Moines
- Quiet dead end road access and private