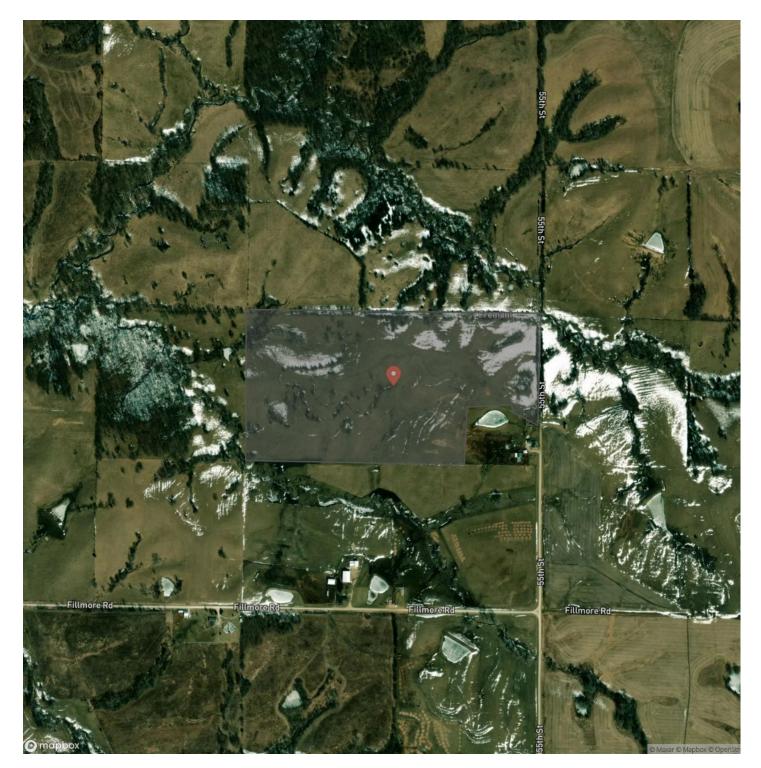

South Central Iowa to schedule your private tour today!

#### **KEY FEATURES**

- 74 acres of rolling cattle pasture
- Automatic waterers place throughout the farm
- 3 ponds 1 being spring fed
- Fully fenced and cross fencing for rotating cattle
- Beautiful views and mixture of trees throughout pasture offering shade for your herd
- Additional 6 acres with home and cattle barn available for purchase
- Great income opportunity for those looking to expand their operation
- Hobby farming or country living this farm has it all
- Just an 1 hour and 30 minute drive from Des Moines
- Quiet dead end road access and private

# Wayne County, Iowa 74 Acres of Land For Sale Clio, IA / Wayne County



MORE INFO ONLINE:

# **Locator Map**



**MORE INFO ONLINE:** 

# **Locator Map**



# Satellite Map



### LISTING REPRESENTATIVE For more information contact:



Representative

Tristin Williams

**Mobile** (816) 808-3083

**Office** (217) 899-1240

**Email** tristin@landguys.com

Address

City / State / Zip

# <u>NOTES</u>

# **MORE INFO ONLINE:**

|--|

| <br> | <br> |  |
|------|------|--|
| <br> | <br> |  |
| <br> | <br> |  |
|      |      |  |
|      |      |  |
|      |      |  |
|      |      |  |
| <br> | <br> |  |
|      |      |  |
|      |      |  |
|      |      |  |
| <br> | <br> |  |
| <br> | <br> |  |
|      |      |  |
|      |      |  |
|      |      |  |
|      |      |  |
|      |      |  |
|      |      |  |
|      |      |  |
|      |      |  |
|      |      |  |

# **MORE INFO ONLINE:**

### **DISCLAIMERS**

Information in this brochure is provided solely for inform