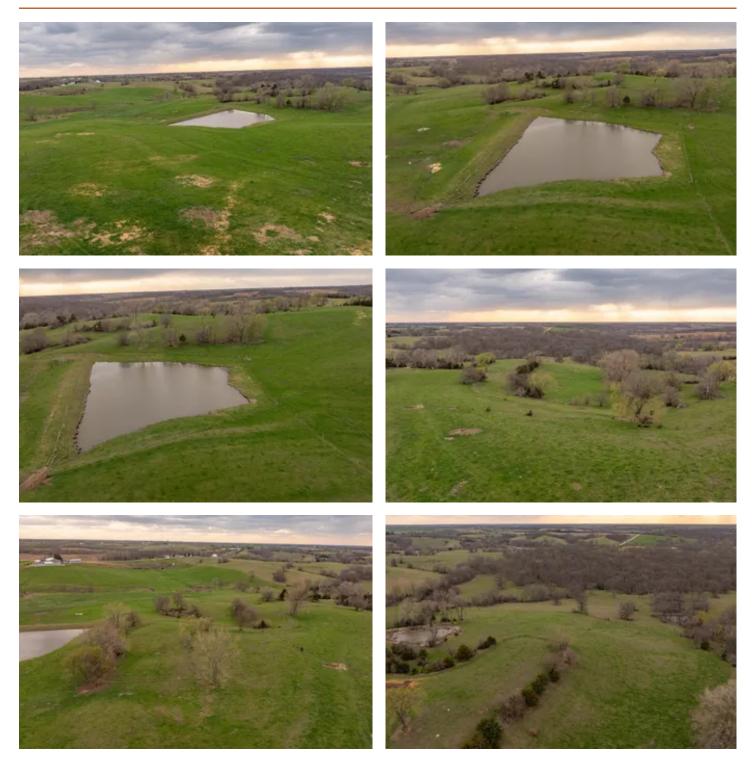

The expansive acreage is fully fenced and thoughtfully cross-fenced, supporting rotational grazing and optimal pasture management. Three well-maintained ponds, including a spring-fed, fish-stocked pond, provide abundant water sources for livestock and recreational fishing. Automatic waterers are strategically placed throughout the property, ensuring consistent hydration for your herd.

#### **KEY FEATURES**

- 74 acres of rolling cattle pasture
- Automatic waterers place throughout the farm
- 3 ponds 1 being spring fed
- Fully fenced and cross fencing for rotating cattle
- Beautiful views and mixture of trees throughout pasture offering shade for your herd
- Additional 6 acres with home and cattle barn available for purchase
- Great income opportunity for those looking to expand their operation
- Hobby farming or country living this farm has it all
- Just an 1 hour and 30 minute drive from Des Moines
- Quiet dead end road access and private