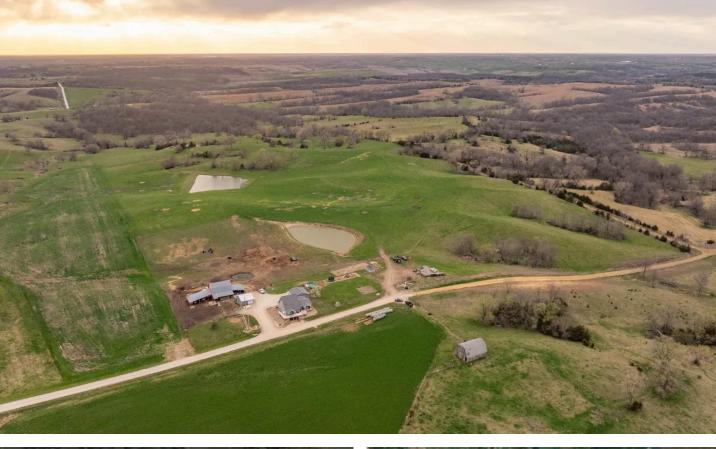

### **PROPERTY DESCRIPTION**

Welcome to a rare opportunity to own a beautifully managed 74-acres of cattle pasture that combines operational efficiency with serene country living. Situated at the end of a quiet dead-end road, this property offers exceptional privacy and seamless access, making it ideal for both seasoned ranchers and those seeking a peaceful rural lifestyle.

The expansive acreage is fully fenced and thoughtfully cross-fenced, supporting rotational grazing and optimal pasture management. Three well-maintained ponds, including a spring-fed, fish-stocked pond, provide abundant water sources for livestock and recreational fishing. Automatic waterers are strategically placed throughout the property, ensuring consistent hydration for your herd.

At the front of the property, a charming home sits on 6 acres, that is also available for purchase, accompanied by barns and cattle facilities, offering a turnkey setup for your farming endeavors. The layout is designed for ease of access and efficient workflow, enhancing the property's appeal for both income-generating operations and hobby farming.

#### **KEY FEATURES**

- 74 acres of rolling cattle pasture
- Automatic waterers place throughout the farm
- 3 ponds 1 being spring fed
- Fully fenced and cross fencing for rotating cattle
- Beautiful views and mixture of trees throughout pasture offering shade for your herd
- Additional 6 acres with home and cattle barn available for purchase
- Great income opportunity for those looking to expand their operation
- Hobby farming or country living this farm has it all
- Just an 1 hour and 30 minute drive from Des Moines
- Quiet dead end road access and private