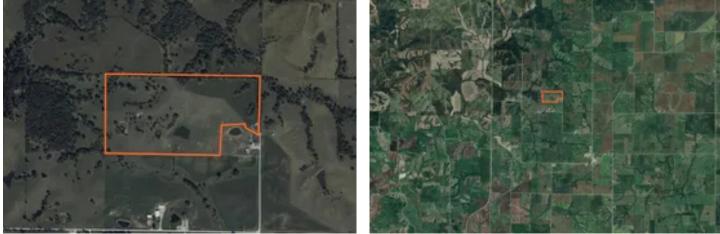

Wayne County, Iowa 74 Acres of Land For Sale 0000 55th Street Clio, IA 50052

**\$370,000** 74± Acres Wayne County





MORE INFO ONLINE:

# Wayne County, Iowa 74 Acres of Land For Sale Clio, IA / Wayne County

### **SUMMARY**

Address 0000 55th Street

**City, State Zip** Clio, IA 50052

County

Wayne County

Туре

Hunting Land, Recreational Land

**Latitude / Longitude** 40.658116 / -93.47023

Acreage 74

Price

\$370,000

### **Property Website**

https://landguys.com/property/wayne-county-iowa-74-acres-of-land-for-sale-wayne-iowa/79927/



### **PROPERTY DESCRIPTION**

Welcome to a rare opportunity to own a beautifully managed 74-acres of cattle pasture that combines operational efficiency with serene country living. Situated at the end of a quiet dead-end road, this property offers exceptional privacy and seamless access, making it ideal for both seasoned ranchers and those seeking a peaceful rural l