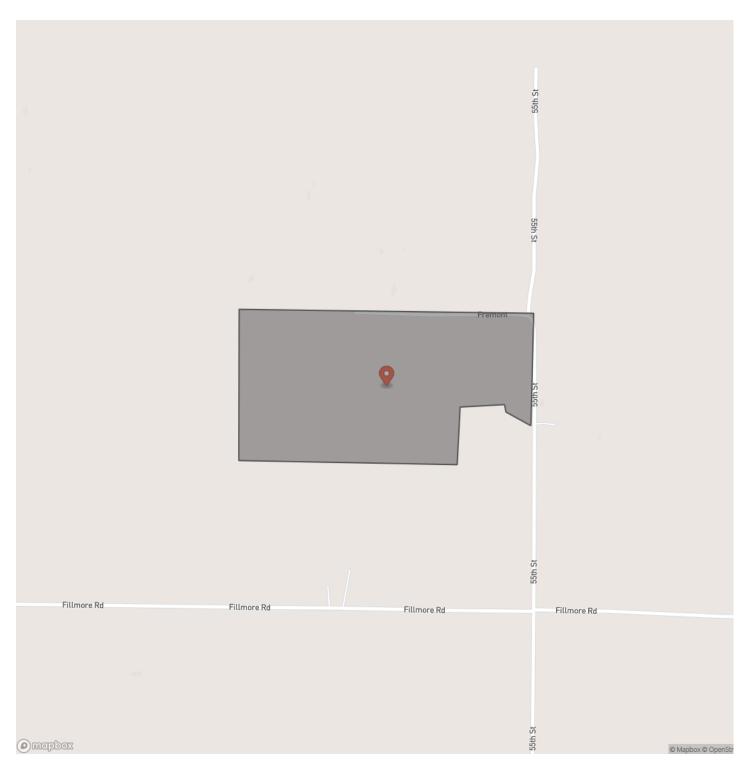

your own.

Contact Tristin Williams with LandGuys right here in South Central Iowa to schedule your private tour today!

#### **KEY FEATURES**

- 74 acres of rolling cattle pasture
- Automatic waterers place throughout the farm
- 3 ponds 1 being spring fed
- Fully fenced and cross fencing for rotating cattle
- Beautiful views and mixture of trees throughout pasture offering shade for your herd
- Additional 6 acres with home and cattle barn available for purchase
- Great income opportunity for those looking to expand their operation
- Hobby farming or country living this farm has it all
- Just an 1 hour and 30 minute drive from Des Moines
- Quiet dead end road access and private

# Wayne County, Iowa 74 Acres of Land For Sale Clio, IA / Wayne County



MORE INFO ONLINE:

# **Locator Map**



**MORE INFO ONLINE:** 

# **Locator Map**



# Satellite Map



### LISTING REPRESENTATIVE For more information contact:



Representative

Tristin Williams

**Mobile** (816) 808-3083

**Office** (217) 899-1240

**Email** tristin@landguys.com

Address

City / State / Zip

# <u>NOTES</u>

# **MORE INFO ONLINE:**

|--|

| <br> | <br> |  |
|------|------|--|
| <br> | <br> |  |
| <br> | <br> |  |
|      |      |  |
|      |      |  |
|      |      |  |
|      |      |  |
| <br> | <br> |  |
|      |      |  |
|      |      |  |
|      |      |  |
| <br> | <br> |  |
| <br> | <br> |  |
|      |      |  |
|      |      |  |
|      |      |  |
|      |      |  |
|      |      |  |
|      |      |  |
|      |      |  |
|      |      |  |
|      |      |  |

# **MORE INFO ONLINE:**

### **DISCLAIME