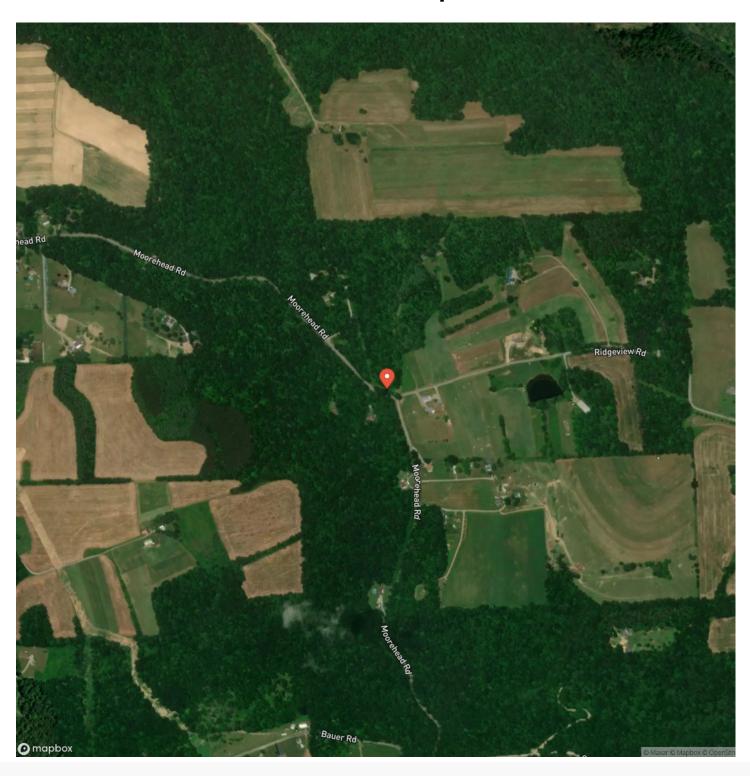

w-rd-butler-sarver-10-45-butler-pennsylvania/67033/









### **PROPERTY DESCRIPTION**

10.45+/- acres located on Ridgeview Road, Winfield Township, Butler County. This 10.45-acre tract consists of wooded acreage with sloping to rolling terrain conveniently located along Ridgeview Road and not far from the amenities. This property could be used for building a home, setting up camp, or for recreational use.

### Features of the Property Include:

- 10.45 surveyed acres
- Recently approved perc test
- South Butler School District
- Several potential building sites
- Small creek along western edge of property
- 42 minutes to Pittsburgh, 26 minutes to Butler, 49 minutes to Cranberry Township, 25 minutes to Kittanning







# **Locator Map**





# **Locator Map**





# **Satellite Map**





## Ridgeview Rd - Butler - Sarver - 10.45 Sarver, PA / Butler County

# LISTING REPRESENTATIVE For more information contact:



NIOTEC

### Representative

Logan Dominick

### Mobile

(724) 875-4759

### Office

(724) 678-1232

### Email

Idominick @mossyoak properties.com

### **Address**

511 Skyline Drive

## City / State / Zip

Belle Vernon, PA 15012

| NOTES |  |  |  |
|-------|--|--|--|
|       |  |  |  |
|       |  |  |  |
|       |  |  |  |
|       |  |  |  |
|       |  |  |  |
|       |  |  |  |
|       |  |  |  |
|       |  |  |  |
|       |  |  |  |
|       |  |  |  |
|       |  |  |  |
|       |  |  |  |
|       |  |  |  |
|       |  |  |  |
|       |  |  |  |
|       |  |  |  |
|       |  |  |  |
|       |  |  |  |
|       |  |  |  |
|       |  |  |  |
|       |  |  |  |
|