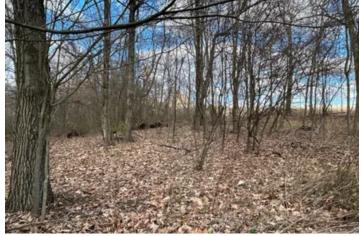

### **PROPERTY DESCRIPTION**

10.45+/- acres located on Ridgeview Road, Winfield Township, Butler County. This 10.45-acre tract consists of wooded acreage with sloping to rolling terrain conveniently located along Ridgeview Road and not far from the amenities. This property could be used for building a home, setting up camp, or for recreational use.

### Features of the Property Include:

- 10.45 surveyed acres
- Recently approved perc test
- South Butler School District
- Several potential building sites
- Small creek along western edge of property
- 42 minutes to Pittsburgh, 26 minutes to Butler, 49 minutes to Cranberry Township, 25 minutes to Kittanning