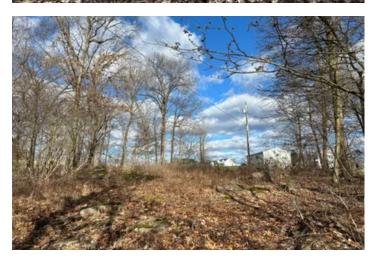

### **PROPERTY DESCRIPTION**

10.45+/- acres located on Ridgeview Road, Winfield Township, Butler County. This 10.45-acre tract consists of wooded acreage with sloping to rolling terrain conveniently located along Ridgeview Road and not far from the amenities. This property could be used for building a home, setting up camp, or for recreational use.

### Features of the Property Include:

- 10.45 surveyed acres
- Recently approved perc test
- South Butler School District
- Several potential building sites
- Small creek along western edge of property
- 42 minutes to Pittsburgh, 26 minutes to Butler, 49 minutes to Cranberry Township, 25 minutes to Kittanning