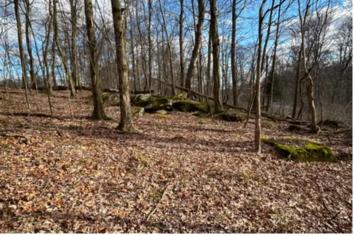

### **PROPERTY DESCRIPTION**

10.45+/- acres located on Ridgeview Road, Winfield Township, Butler County. This 10.45-acre tract consists of wooded acreage with sloping to rolling terrain conveniently located along Ridgeview Road and not far from the amenities. This property could be used for building a home, setting up camp, or for recreational use.

### Features of the Property Include:

- 10.45 surveyed acres
- Recently approved perc test
- South Butler School District
- Several potential building sites
- Small creek along western edge of property
- 42 minutes to Pittsburgh, 26 minutes to Butler, 49 minutes to Cranberry Township, 25 minutes to Kittanning