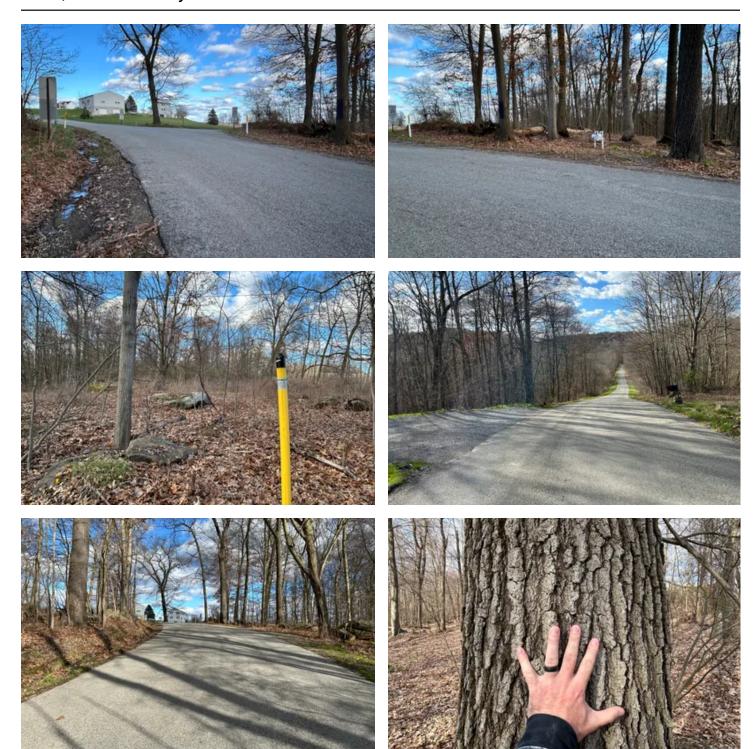

### **PROPERTY DESCRIPTION**

10.45+/- acres located on Ridgeview Road, Winfield Township, Butler County. This 10.45-acre tract consists of wooded acreage with sloping to rolling terrain conveniently located along Ridgeview Road and not far from the amenities. This property could be used for building a home, setting up camp, or for recreational use.

### Features of the Property Include:

- 10.45 surveyed acres
- Recently approved perc test
- South Butler School District
- Several potential building sites
- Small creek along western edge of property
- 42 minutes to Pittsburgh, 26 minutes to Butler, 49 minutes to Cranberry Township, 25 minutes to Kittanning