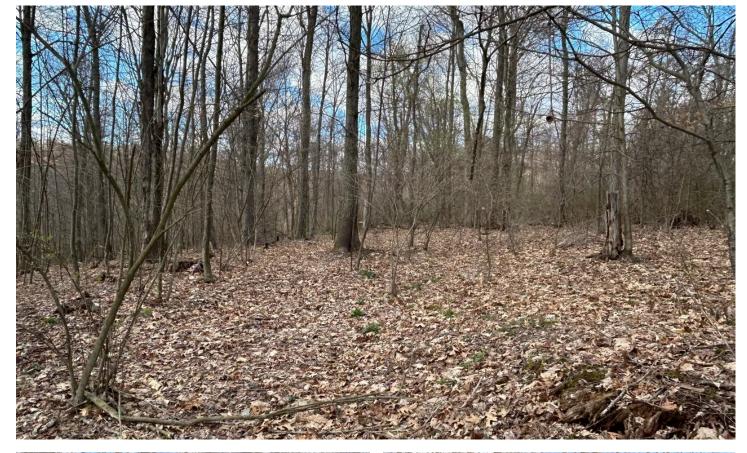

### **PROPERTY DESCRIPTION**

10.45+/- acres located on Ridgeview Road, Winfield Township, Butler County. This 10.45-acre tract consists of wooded acreage with sloping to rolling terrain conveniently located along Ridgeview Road and not far from the amenities. This property could be used for building a home, setting up camp, or for recreational use.

### Features of the Property Include:

- 10.45 surveyed acres
- Recently approved perc test
- South Butler School District
- Several potential building sites
- Small creek along western edge of property
- 42 minutes to Pittsburgh, 26 minutes to Butler, 49 minutes to Cranberry Township, 25 minutes to Kittanning