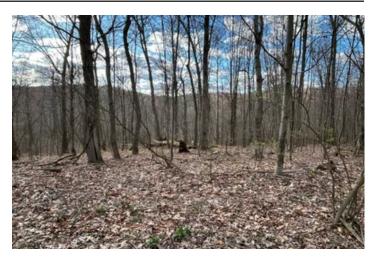

### **PROPERTY DESCRIPTION**

10.45+/- acres located on Ridgeview Road, Winfield Township, Butler County. This 10.45-acre tract consists of wooded acreage with sloping to rolling terrain conveniently located along Ridgeview Road and not far from the amenities. This property could be used for building a home, setting up camp, or for recreational use.

### Features of the Property Include:

- 10.45 surveyed acres
- Recently approved perc test
- South Butler School District
- Several potential building sites
- Small creek along western edge of property
- 42 minutes to Pittsburgh, 26 minutes to Butler, 49 minutes to Cranberry Township, 25 minutes to Kittanning