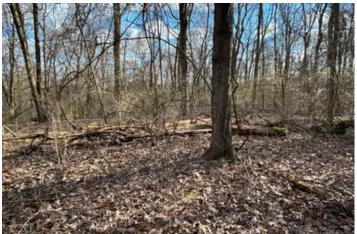

### **PROPERTY DESCRIPTION**

10.45+/- acres located on Ridgeview Road, Winfield Township, Butler County. This 10.45-acre tract consists of wooded acreage with sloping to rolling terrain conveniently located along Ridgeview Road and not far from the amenities. This property could be used for building a home, setting up camp, or for recreational use.

### Features of the Property Include:

- 10.45 surveyed acres
- Recently approved perc test
- South Butler School District
- Several potential building sites
- Small creek along western edge of property
- 42 minutes to Pittsburgh, 26 minutes to Butler, 49 minutes to Cranberry Township, 25 minutes to Kittanning