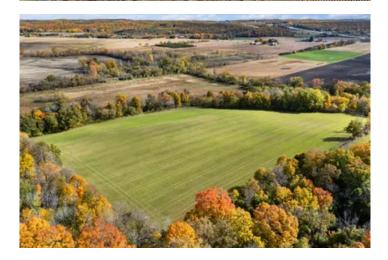

### **PROPERTY DESCRIPTION**

This awesome 46.75 +/- acre tract is a hard find in Sheboygan County. Ideally located 10 minutes away from infamous Elkhart Lake and Road America. You will a beautiful property set back for your dream home, summer estate, or hobby farm operation. This oasis is set up perfectly for multiple recreational opportunities as well. The property offers phenomenal changes in elevation which makes it feel bigger than a 46 acre section. Heavily wooded areas allow for multiple hunting opportunities. There is plenty of wildlife sign on this tract. Plus there is approximately 1000 feet of Mullet River frontage. Multiple possible build sites. Property is zoned A-5. Which No perc test on file. Buyer to perform due diligence. Do Not Trespass. Must be accompanied by an agent. Call Today!