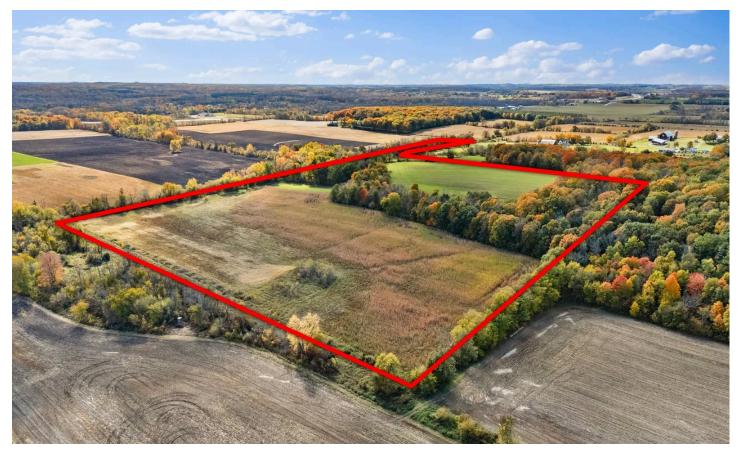

Lt0 Sugarbush Rd Sugarbush Rd Glenbeulah, WI 53023

\$689,000 46.750± Acres Sheboygan County

### **PROPERTY DESCRIPTION**

This awesome 46.75 +/- acre tract is a hard find in Sheboygan County. Ideally located 10 minutes away from infamous Elkhart Lake and Road America. You will a beautiful property set back for your dream home, summer estate, or hobby farm operation. This oasis is set up perfectly for multiple recreational opportunities as well. The property offers phenomenal changes in elevation which makes it feel bigger than a 46 acre section. Heavily wooded areas allow for multiple hunting opportunities. There is plenty of wildlife sign on this tract. Plus there is approximately 1000 feet of Mullet River frontage. Multiple possible build sites. Property is zoned A-5. Which No perc test on file. Buyer to perform due diligence. Do Not Trespass. Must be accompanied by an agent. Call Today!