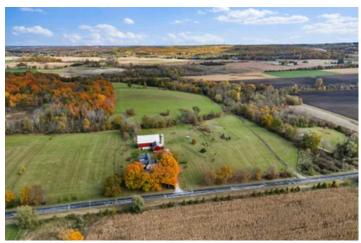

### **PROPERTY DESCRIPTION**

This awesome 46.75 +/- acre tract is a hard find in Sheboygan County. Ideally located 10 minutes away from infamous Elkhart Lake and Road America. You will a beautiful property set back for your dream home, summer estate, or hobby farm operation. This oasis is set up perfectly for multiple recreational opportunities as well. The property offers phenomenal changes in elevation which makes it feel bigger than a 46 acre section. Heavily wooded areas allow for multiple hunting opportunities. There is plenty of wildlife sign on this tract. Plus there is approximately 1000 feet of Mullet River frontage. Multiple possible build sites. Property is zoned A-5. Which No perc test on file. Buyer to perform due diligence. Do Not Trespass. Must be accompanied by an agent. Call Today!