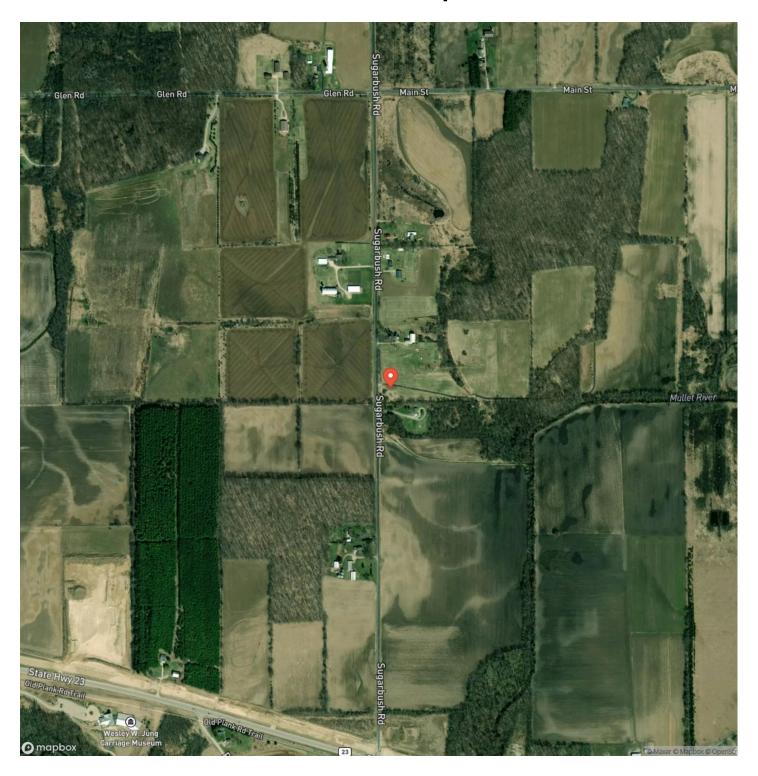

boygan County. Ideally located 10 minutes away from infamous Elkhart Lake and Road America. You will a beautiful property set back for your dream home, summer estate, or hobby farm operation. This oasis is set up perfectly for multiple recreational opportunities as well. The property offers phenomenal changes in elevation which makes it feel bigger than a 46 acre section. Heavily wooded areas allow for multiple hunting opportunities. There is plenty of wildlife sign on this tract. Plus there is approximately 1000 feet of Mullet River frontage. Multiple possible build sites. Property is zoned A-5. Which No perc test on file. Buyer to perform due diligence. Do Not Trespass. Must be accompanied by an agent. Call Today!







# **Locator Map**





# **Locator Map**





# **Satellite Map**





# Lt0 Sugarbush Rd Glenbeulah, WI / Sheboygan County

# LISTING REPRESENTATIVE For more information contact:



## Representative

Jay Menger

### Mobile

(414) 336-8873

### Office

(414) 336-8873

### Email

jaymenger@kw.com

### **Address**

N96W17695 Riversbend Cir. W. #103. Germantown, WI 53022

### City / State / Zip

Germantown, WI 53022

| NOTES |  |   |
|-------|--|---|
|       |  |   |
|       |  | _ |
|       |  |   |
|       |  |   |
|       |  |   |
|       |  |   |
|       |  |   |
|       |  |   |
|       |  |   |
|       |  |   |
|       |  |   |
|       |  |   |
|       |  |   |
|       |  |   |
|       |  |   |
|       |  |   |



| <u>NOTES</u> |   |
|--------------|---|
|              |   |
|              |   |
|              |   |
|              |   |
|