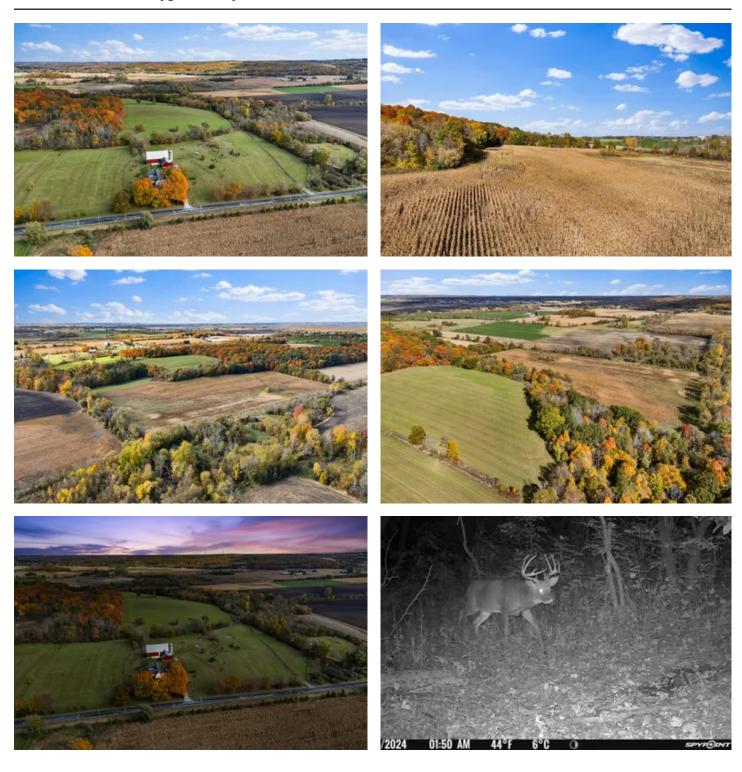

### **PROPERTY DESCRIPTION**

This awesome 46.75 +/- acre tract is a hard find in Sheboygan County. Ideally located 10 minutes away from infamous Elkhart Lake and Road America. You will a beautiful property set back for your dream home, summer estate, or hobby farm operation. This oasis is set up perfectly for multiple recreational opportunities as well. The property offers phenomenal changes in elevation which makes it feel bigger than a 46 acre section. Heavily wooded areas allow for multiple hunting opportunities. There is plenty of wildlife sign on this tract. Plus there is approximately 1000 feet of Mullet River frontage. Multiple possible build sites. Property is zoned A-5. Which No perc test on file. Buyer to perform due diligence. Do Not Trespass. Must be accompanied by an agent. Call Today!