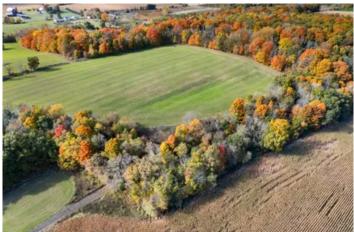

### **PROPERTY DESCRIPTION**

This awesome 46.75 +/- acre tract is a hard find in Sheboygan County. Ideally located 10 minutes away from infamous Elkhart Lake and Road America. You will a beautiful property set back for your dream home, summer estate, or hobby farm operation. This oasis is set up perfectly for multiple recreational opportunities as well. The property offers phenomenal changes in elevation which makes it feel bigger than a 46 acre section. Heavily wooded areas allow for multiple hunting opportunities. There is plenty of wildlife sign on this tract. Plus there is approximately 1000 feet of Mullet River frontage. Multiple possible build sites. Property is zoned A-5. Which No perc test on file. Buyer to perform due diligence. Do Not Trespass. Must be accompanied by an agent. Call Today!