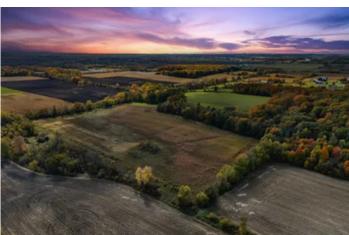

### **PROPERTY DESCRIPTION**

This awesome 46.75 +/- acre tract is a hard find in Sheboygan County. Ideally located 10 minutes away from infamous Elkhart Lake and Road America. You will a beautiful property set back for your dream home, summer estate, or hobby farm operation. This oasis is set up perfectly for multiple recreational opportunities as well. The property offers phenomenal changes in elevation which makes it feel bigger than a 46 acre section. Heavily wooded areas allow for multiple hunting opportunities. There is plenty of wildlife sign on this tract. Plus there is approximately 1000 feet of Mullet River frontage. Multiple possible build sites. Property is zoned A-5. Which No perc test on file. Buyer to perform due diligence. Do Not Trespass. Must be accompanied by an agent. Call Today!