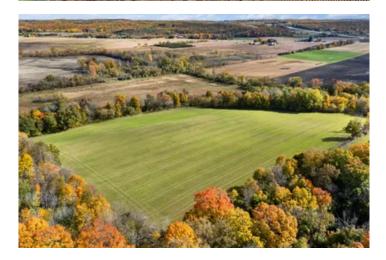

### **PROPERTY DESCRIPTION**

This awesome 46.75 +/- acre tract is a hard find in Sheboygan County. Ideally located 10 minutes away from infamous Elkhart Lake and Road America. You will a beautiful property set back for your dream home, summer estate, or hobby farm operation. This oasis is set up perfectly for multiple recreational opportunities as well. The property offers phenomenal changes in elevation which makes it feel bigger than a 46 acre section. Heavily wooded areas allow for multiple hunting opportunities. There is plenty of wildlife sign on this tract. Plus there is approximately 1000 feet of Mullet River frontage. Multiple possible build sites. Property is zoned A-5. Which No perc test on file. Buyer to perform due diligence. Do Not Trespass. Must be accompanied by an agent. Call Today!