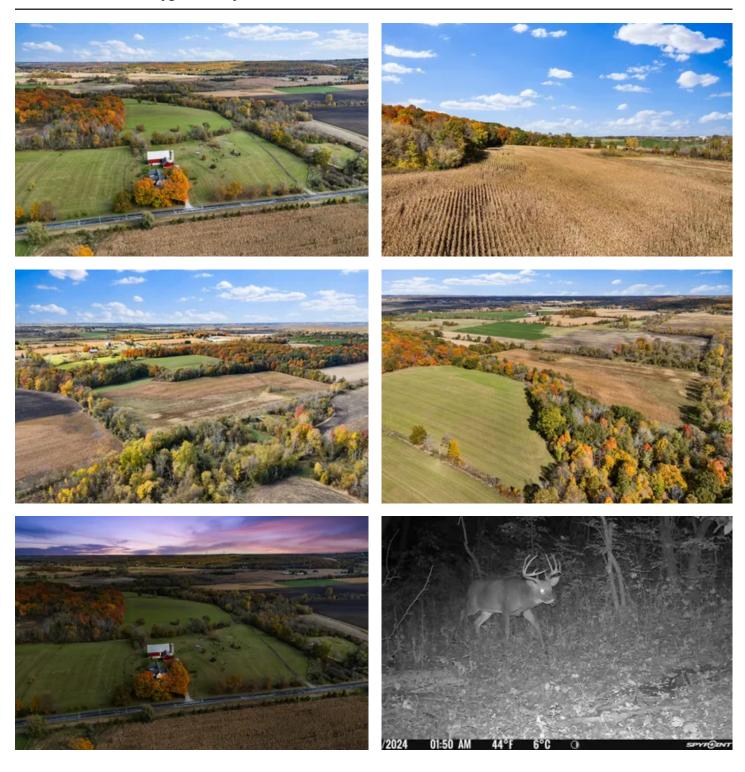

### **PROPERTY DESCRIPTION**

This awesome 46.75 +/- acre tract is a hard find in Sheboygan County. Ideally located 10 minutes away from infamous Elkhart Lake and Road America. You will a beautiful property set back for your dream home, summer estate, or hobby farm operation. This oasis is set up perfectly for multiple recreational opportunities as well. The property offers phenomenal changes in elevation which makes it feel bigger than a 46 acre section. Heavily wooded areas allow for multiple hunting opportunities. There is plenty of wildlife sign on this tract. Plus there is approximately 1000 feet of Mullet River frontage. Multiple possible build sites. Property is zoned A-5. Which No perc test on file. Buyer to perform due diligence. Do Not Trespass. Must be accompanied by an agent. Call Today!