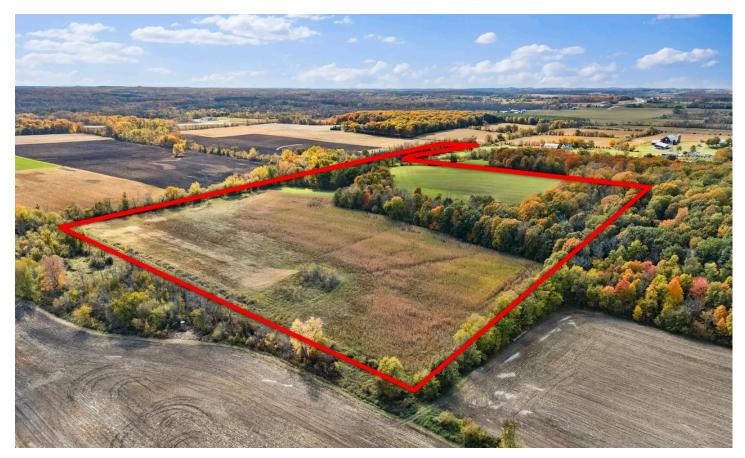

Lt1 Sugarbush Rd Sugarbush Rd Glenbeulah, WI 53023

\$689,000 46.750± Acres Sheboygan County

### **PROPERTY DESCRIPTION**

This awesome 46.75 +/- acre tract is a hard find in Sheboygan County. Ideally located 10 minutes away from infamous Elkhart Lake and Road America. You will a beautiful property set back for your dream home, summer estate, or hobby farm operation. This oasis is set up perfectly for multiple recreational opportunities as well. The property offers phenomenal changes in elevation which makes it feel bigger than a 46 acre section. Heavily wooded areas allow for multiple hunting opportunities. There is plenty of wildlife sign on this tract. Plus there is approximately 1000 feet of Mullet River frontage. Multiple possible build sites. Property is zoned A-5. Which No perc test on file. Buyer to perform due diligence. Do Not Trespass. Must be accompanied by an agent. Call Today!