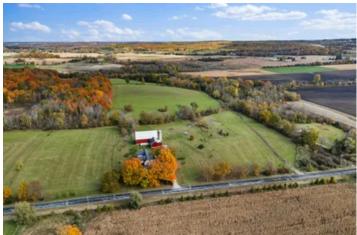

### **PROPERTY DESCRIPTION**

This awesome 46.75 +/- acre tract is a hard find in Sheboygan County. Ideally located 10 minutes away from infamous Elkhart Lake and Road America. You will a beautiful property set back for your dream home, summer estate, or hobby farm operation. This oasis is set up perfectly for multiple recreational opportunities as well. The property offers phenomenal changes in elevation which makes it feel bigger than a 46 acre section. Heavily wooded areas allow for multiple hunting opportunities. There is plenty of wildlife sign on this tract. Plus there is approximately 1000 feet of Mullet River frontage. Multiple possible build sites. Property is zoned A-5. Which No perc test on file. Buyer to perform due diligence. Do Not Trespass. Must be accompanied by an agent. Call Today!