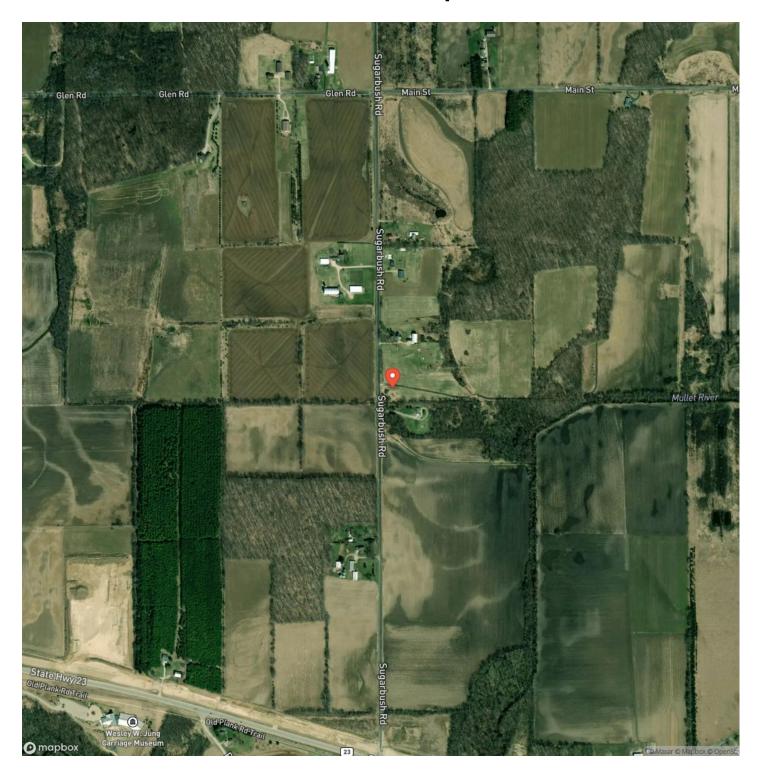

infamous Elkhart Lake and Road America. You will a beautiful property set back for your dream home, summer estate, or hobby farm operation. This oasis is set up perfectly for multiple recreational opportunities as well. The property offers phenomenal changes in elevation which makes it feel bigger than a 46 acre section. Heavily wooded areas allow for multiple hunting opportunities. There is plenty of wildlife sign on this tract. Plus there is approximately 1000 feet of Mullet River frontage. Multiple possible build sites. Property is zoned A-5. Which No perc test on file. Buyer to perform due diligence. Do Not Trespass. Must be accompanied by an agent. Call Today!



Lt1 Sugarbush Rd Glenbeulah, WI / Sheboygan County





# **Locator Map**





# **Locator Map**





# **Satellite Map**





# Lt1 Sugarbush Rd Glenbeulah, WI / Sheboygan County

# LISTING REPRESENTATIVE For more information contact:



## Representative

Jay Menger

### Mobile

(414) 336-8873

### Office

(414) 336-8873

### Email

jaymenger@kw.com

### **Address**

N96W17695 Riversbend Cir. W. #103. Germantown, WI 53022

### City / State / Zip

Germantown, WI 53022

| NOTES |  |  |
|-------|--|--|
|       |  |  |
|       |  |  |
|       |  |  |
|       |  |  |
|       |  |  |
|       |  |  |
|       |  |  |
|       |  |  |
|       |  |  |
|       |  |  |
|       |  |  |
|       |  |  |
| -     |  |  |
|       |  |  |
|       |  |  |
|       |  |  |
|       |  |  |
|       |  |  |
|       |  |  |



| <u>NOTES</u> |   |
|--------------|---|
|              |   |
|              |   |
|              |   |
|