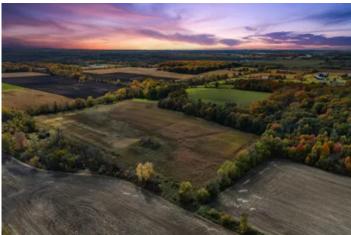

### **PROPERTY DESCRIPTION**

This awesome 46.75 +/- acre tract is a hard find in Sheboygan County. Ideally located 10 minutes away from infamous Elkhart Lake and Road America. You will a beautiful property set back for your dream home, summer estate, or hobby farm operation. This oasis is set up perfectly for multiple recreational opportunities as well. The property offers phenomenal changes in elevation which makes it feel bigger than a 46 acre section. Heavily wooded areas allow for multiple hunting opportunities. There is plenty of wildlife sign on this tract. Plus there is approximately 1000 feet of Mullet River frontage. Multiple possible build sites. Property is zoned A-5. Which No perc test on file. Buyer to perform due diligence. Do Not Trespass. Must be accompanied by an agent. Call Today!