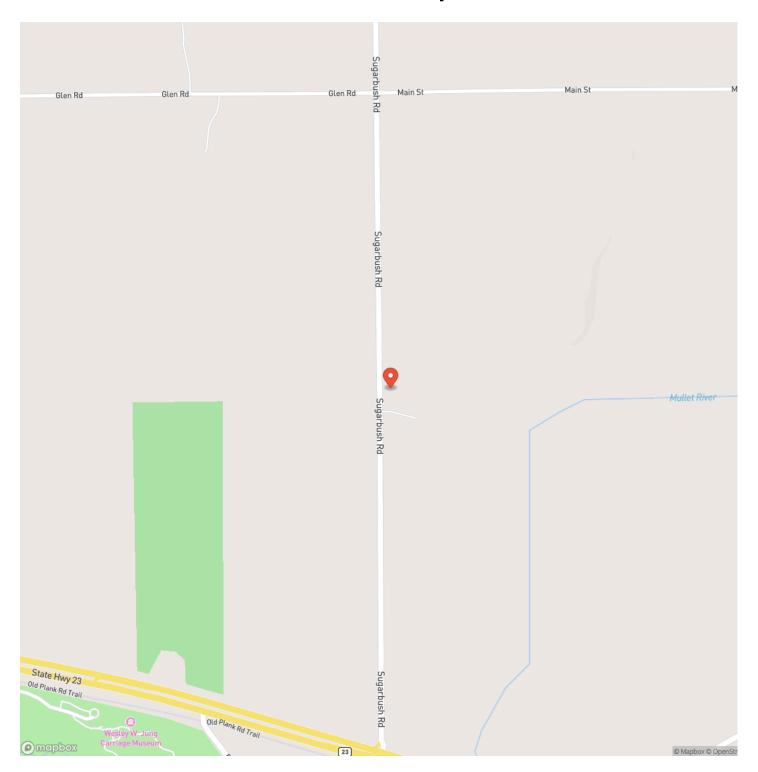

an County. Ideally located 10 minutes away from infamous Elkhart Lake and Road America. You will a beautiful property set back for your dream home, summer estate, or hobby farm operation. This oasis is set up perfectly for multiple recreational opportunities as well. The property offers phenomenal changes in elevation which makes it feel bigger than a 46 acre section. Heavily wooded areas allow for multiple hunting opportunities. There is plenty of wildlife sign on this tract. Plus there is approximately 1000 feet of Mullet River frontage. Multiple possible build sites. Property is zoned A-5. Which No perc test on file. Buyer to perform due diligence. Do Not Trespass. Must be accompanied by an agent. Call Today!



Lt1 Sugarbush Rd Glenbeulah, WI / Sheboygan County





# **Locator Map**





# **Locator Map**





# **Satellite Map**





# Lt1 Sugarbush Rd Glenbeulah, WI / Sheboygan County

# LISTING REPRESENTATIVE For more information contact:



## Representative

Jay Menger

### Mobile

(414) 336-8873

### Office

(414) 336-8873

### Email

jaymenger@kw.com

### **Address**

N96W17695 Riversbend Cir. W. #103. Germantown, WI 53022

### City / State / Zip

Germantown, WI 53022

| NOTES |  |  |
|-------|--|--|
|       |  |  |
|       |  |  |
|       |  |  |
|       |  |  |
|       |  |  |
|       |  |  |
|       |  |  |
|       |  |  |
|       |  |  |
|       |  |  |
|       |  |  |
|       |  |  |
| -     |  |  |
|       |  |  |
|       |  |  |
|       |  |  |
|       |  |  |
|       |  |  |
|       |  |  |



| <u>NOTES</u> |   |
|--------------|---|
|              |