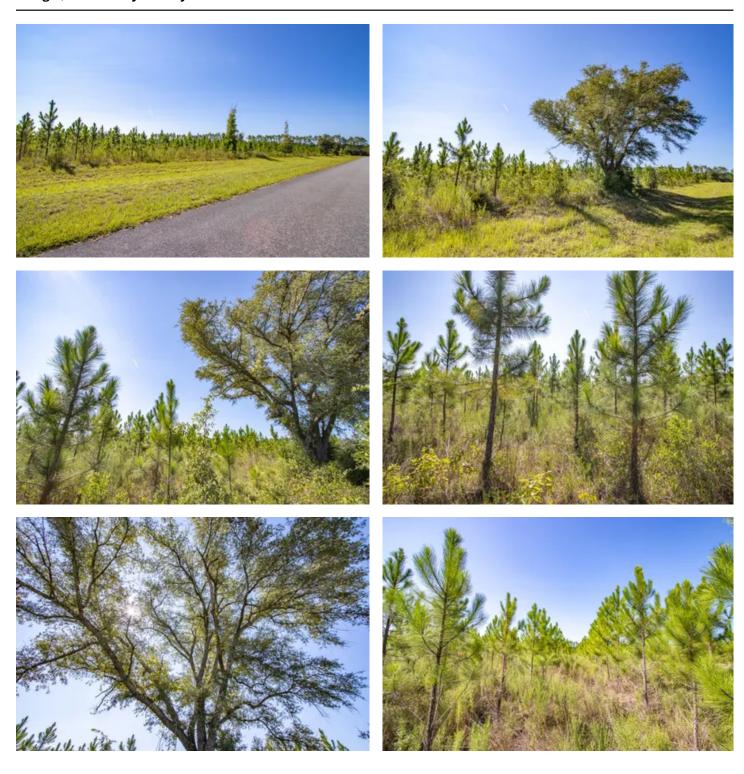

Burnt Bridge Farm East Central is 16.01 acres of multi-age planted pine, food plots, and a small natural cypress and bay pond. The land is level, with plenty of options for homesites, including a cleared area currently being used as a food plot for hunting. A mature pine stand creates a nice buffer along the paved road, and the hardwood pond does the same on the eastern side of the property. Most of the property is in younger, fast-growing planted pine that can be easily cleared for a garden, pasture, or homesite, or can be allowed to mature as a timber investment. This lot is triangular in shape and has approximately 1,500 feet of paved road frontage running along the western boundary.