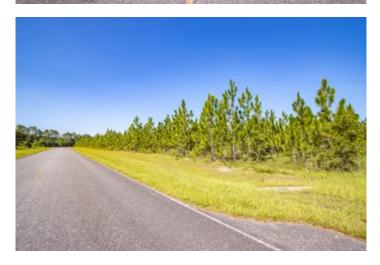

Burnt Bridge Farm East Central is 16.01 acres of multi-age planted pine, food plots, and a small natural cypress and bay pond. The land is level, with plenty of options for homesites, including a cleared area currently being used as a food plot for hunting. A mature pine stand creates a nice buffer along the paved road, and the hardwood pond does the same on the eastern side of the property. Most of the property is in younger, fast-growing planted pine that can be easily cleared for a garden, pasture, or homesite, or can be allowed to mature as a timber investment. This lot is triangular in shape and has approximately 1,500 feet of paved road frontage running along the western boundary.