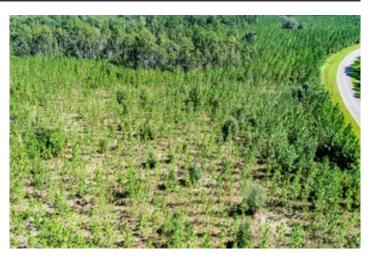

### **PROPERTY DESCRIPTION**

Welcome to Burnt Bridge Farm, a new rural land development with 6 different lot configurations, providing multiple homesite options and land uses. This beautiful property is now available for anyone dreaming of country living in the peaceful North Florida panhandle. Located in Liberty County, the property is less than an hour from the capital city, Tallahassee, and beautiful Gulf Coast beaches, recreation, shopping and dining. All lots have paved road frontage.

Burnt Bridge Farm East Central is 16.01 acres of multi-age planted pine, food plots, and a small natural cypress and bay pond. The land is level, with plenty of options for homesites, including a cleared area currently being used as a food plot for hunting. A mature pine stand creates a nice buffer along the paved road, and the hardwood pond does the same on the eastern side of the property. Most of the property is in younger, fast-growing planted pine that can be easily cleared for a garden, pasture, or homesite, or can be allowed to mature as a timber investment. This lot is triangular in shape and has approximately 1,500 feet of paved road frontage running along the western boundary.