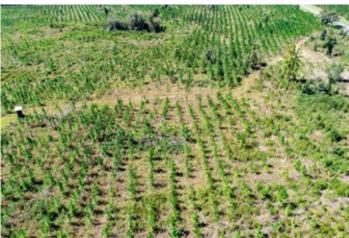

### **PROPERTY DESCRIPTION**

Welcome to Burnt Bridge Farm, a new rural land development with 6 different lot configurations, providing multiple homesite options and land uses. This beautiful property is now available for anyone dreaming of country living in the peaceful North Florida panhandle. Located in Liberty County, the property is less than an hour from the capital city, Tallahassee, and beautiful Gulf Coast beaches, recreation, shopping and dining. All lots have paved road frontage.

Burnt Bridge Farm East Central is 16.01 acres of multi-age planted pine, food plots, and a small natural cypress and bay pond. The land is level, with plenty of options for homesites, including a cleared area currently being used as a food plot for hunting. A mature pine stand creates a nice buffer along the paved road, and the hardwood pond does the same on the eastern side of the property. Most of the property is in younger, fast-growing planted pine that can be easily cleared for a garden, pasture, or homesite, or can be allowed to mature as a timber investment. This lot is triangular in shape and has approximately 1,500 feet of paved road frontage running along the western boundary.