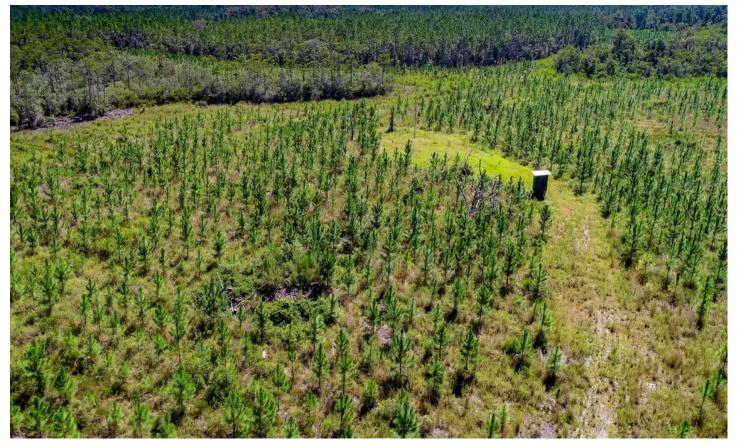

Burnt Bridge Farm East Central is 16.01 acres of multi-age planted pine, food plots, and a small natural cypress and bay pond. The land is level, with plenty of options for homesites, including a cleared area currently being used as a food plot for hunting. A mature pine stand creates a nice buffer along the paved road, and the hardwood pond does the same on the eastern side of the property. Most of the property is in younger, fast-growing planted pine that can be easily cleared for a garden, pasture, or homesite, or can be allowed to mature as a timber investment. This lot is triangular in shape and has approximately 1,500 feet of paved road frontage running along the western boundary.