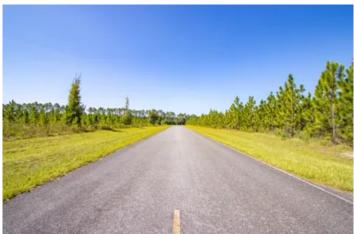

Burnt Bridge Farm East Central is 16.01 acres of multi-age planted pine, food plots, and a small natural cypress and bay pond. The land is level, with plenty of options for homesites, including a cleared area currently being used as a food plot for hunting. A mature pine stand creates a nice buffer along the paved road, and the hardwood pond does the same on the eastern side of the property. Most of the property is in younger, fast-growing planted pine that can be easily cleared for a garden, pasture, or homesite, or can be allowed to mature as a timber investment. This lot is triangular in shape and has approximately 1,500 feet of paved road frontage running along the western boundary.