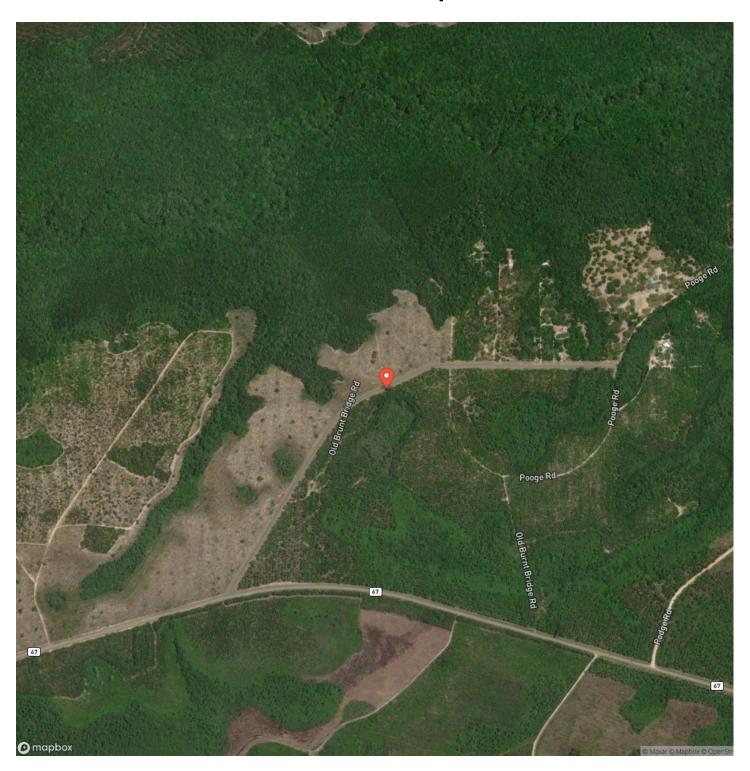

### **Satellite Map**

Burnt Bridge Farm East Central is 16.01 acres of multi-age planted pine, food plots, and a small natural cypress and bay pond. The land is level, with plenty of options for homesites, including a cleared area currently being used as a food plot for hunting. A mature pine stand creates a nice buffer along the paved road, and the hardwood pond does the same on the eastern side of the property. Most of the property is in younger, fast-growing planted pine that can be easily cleared for a garden, pasture, or homesite, or can be allowed to mature as a timber investment. This lot is triangular in shape and has approximately 1,500 feet of paved road frontage running along the western boundary.