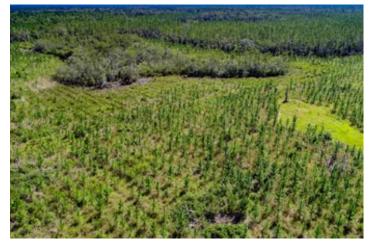

Burnt Bridge Farm East Central is 16.01 acres of multi-age planted pine, food plots, and a small natural cypress and bay pond. The land is level, with plenty of options for homesites, including a cleared area currently being used as a food plot for hunting. A mature pine stand creates a nice buffer along the paved road, and the hardwood pond does the same on the eastern side of the property. Most of the property is in younger, fast-growing planted pine that can be easily cleared for a garden, pasture, or homesite, or can be allowed to mature as a timber investment. This lot is triangular in shape and has approximately 1,500 feet of paved road frontage running along the western boundary.