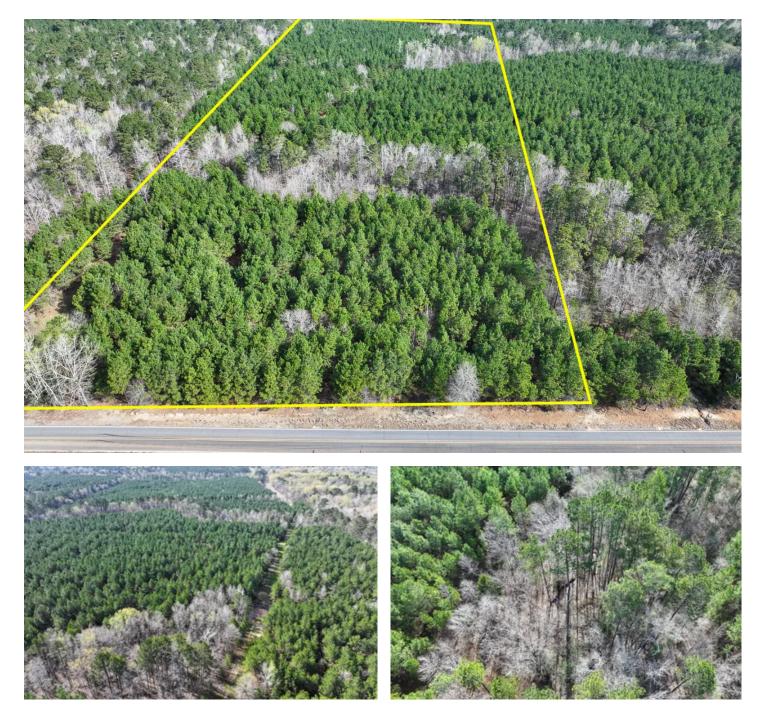

### **PROPERTY DESCRIPTION**

This first time open market offering is situated in the quiet village of Rodessa, Caddo Parish, Louisiana. Historically managed timber tracts currently planted in varying ages of pre-merchantable pine plantations (2014-2016). Attractive size and shaped tracts offer high recreational/residential value and privacy. Tracts vary in size from 8 to 81 acres. Easily accessed from low traffic blacktop roads. Good topography and drainage. Located close to the borders of Texas, Louisiana and Arkansas. Electricity available along United Gas Road 1 and Rodessa State Line Road (LA 168/CR 4561).

27.8 Acres | T-1 | LA 168 (Rodessa State Line Rd) LA 168/Rodessa State Line Road Rodessa, LA 71069

**\$105,640** 27.800± Acres Caddo County

MORE INFO ONLINE: