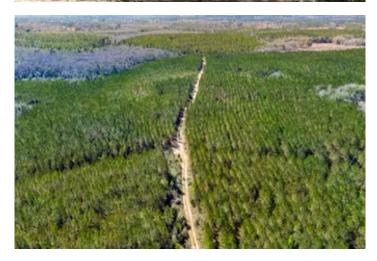

### **PROPERTY DESCRIPTION**

This property is 418 +/- acres of beautiful timberland with multi-age pine stands, great hunting, creeks, and incredible elevation changes which make this land really unique in Florida. The land is loaded with planted pine timber creating future income for the owner. Game sign is plentiful with lots of buck activity, and big gobblers are out strutting this Spring. Add to the mix several creeks and ponds, and this is an all-around land investor dream property.

The land has beautiful elevation changes which create long sight lines, and lots of trails and roads for ATVs, horses, and hunting options. The timber asset is a mix of mature trees ready for harvest, and younger pines that will be ready for thinning in a few years. This mix creates income opportunities into the future. A creek flows through the property surrounded by big hardwood and pine, creating idea habitat for deer and turkey.