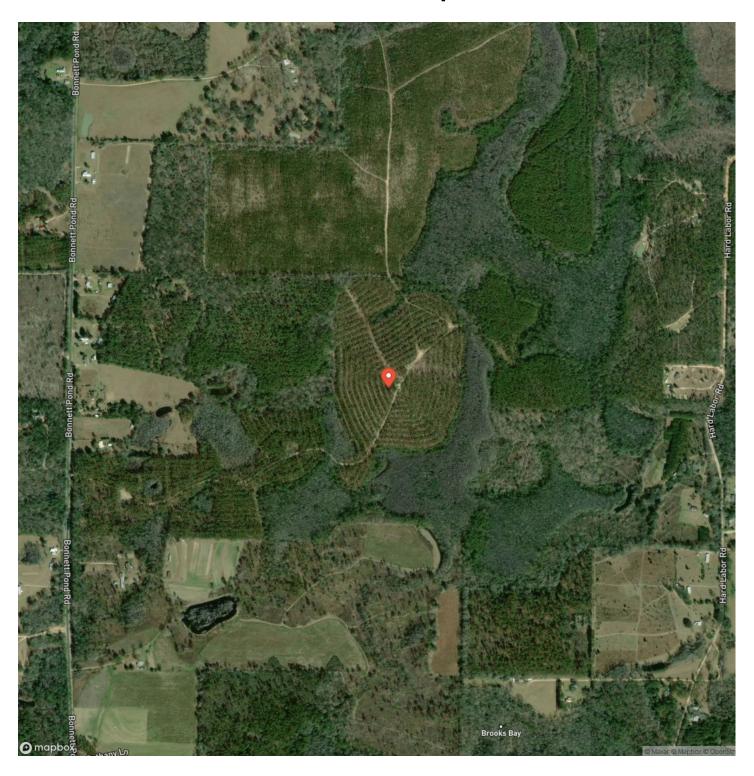

ATVs, horses, and hunting options. The timber asset is a mix of mature trees ready for harvest, and younger pines that will be ready for thinning in a few years. This mix creates income opportunities into the future. A creek flows through the property surrounded by big hardwood and pine, creating idea habitat for deer and turkey.

The property has frontage on a paved road and power on the boundary, ready for your new cabin, farmhouse or camp. The land is located in Washington Co, FL, not far from Florida's incredible Gulf Coast communities, fishing and seafood.

Give us a call today to set up your tour.



418 Ac Beautiful Recreational Tract Loaded with Timber in Washington Co., FL Chipley, FL / Washington County





### **Locator Map**





### **Locator Map**





## **Satellite Map**





# 418 Ac Beautiful Recreational Tract Loaded with Timber in Washington Co., FL Chipley, FL / Washington County

## LISTING REPRESENTATIVE For more information contact:



Representative

Daniel Hautamaki

Mobile

(850) 688-0814

**Email** 

daniel@farmandforestbrokers.com

**Address** 

City / State / Zip

Centreville, AL 35042

| <u>NOTES</u> |  |  |
|--------------|--|--|
|              |  |  |
|              |  |  |
|              |  |  |
|              |  |  |
|              |  |  |
|              |  |  |
|              |  |  |
|              |  |  |
|              |  |  |
|              |  |  |
|              |  |  |
|              |  |  |
|              |  |  |
|              |  |  |
|              |  |  |



| <u>NOTES</u> |  |  |
|--------------|--|--|
|              |  |  |
|