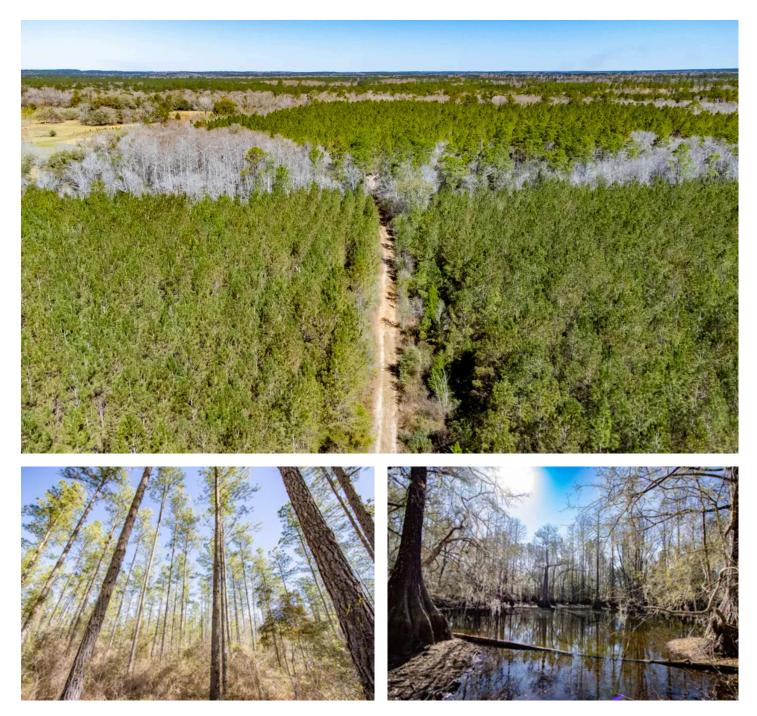

### **PROPERTY DESCRIPTION**

This property is 418 +/- acres of beautiful timberland with multi-age pine stands, great hunting, creeks, and incredible elevation changes which make this land really unique in Florida. The land is loaded with planted pine timber creating future income for the owner. Game sign is plentiful with lots of buck activity, and big gobblers are out strutting this Spring. Add to the mix several creeks and ponds, and this is an all-around land investor dream property.

The land has beautiful elevation changes which create long sight lines, and lots of trails and roads for ATVs, horses, and hunting options. The timber asset is a mix of mature trees ready for harvest, and younger pines that will be ready for thinning in a few years. This mix creates income opportunities into the future. A creek flows through the property surrounded by big hardwood and pine, creating idea habitat for deer and turkey.

The property has frontage on a paved road and power on the boundary, ready for your new cabin, farmhouse or camp. The land is located in Washington Co, FL, not far from Florida's incredible Gulf Coast communities, fishing and seafood.