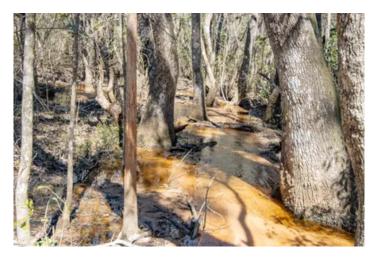

### **PROPERTY DESCRIPTION**

This property is 418 +/- acres of beautiful timberland with multi-age pine stands, great hunting, creeks, and incredible elevation changes which make this land really unique in Florida. The land is loaded with planted pine timber creating future income for the owner. Game sign is plentiful with lots of buck activity, and big gobblers are out strutting this Spring. Add to the mix several creeks and ponds, and this is an all-around land investor dream property.

The land has beautiful elevation changes which create long sight lines, and lots of trails and roads for ATVs, horses, and hunting options. The timber asset is a mix of mature trees ready for harvest, and younger pines that will be ready for thinning in a few years. This mix creates income opportunities into the future. A creek flows through the property surrounded by big hardwood and pine, creating idea habitat for deer and turkey.