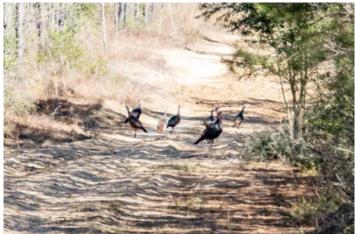

### **PROPERTY DESCRIPTION**

This property is 418 +/- acres of beautiful timberland with multi-age pine stands, great hunting, creeks, and incredible elevation changes which make this land really unique in Florida. The land is loaded with planted pine timber creating future income for the owner. Game sign is plentiful with lots of buck activity, and big gobblers are out strutting this Spring. Add to the mix several creeks and ponds, and this is an all-around land investor dream property.

The land has beautiful elevation changes which create long sight lines, and lots of trails and roads for ATVs, horses, and hunting options. The timber asset is a mix of mature trees ready for harvest, and younger pines that will be ready for thinning in a few years. This mix creates income opportunities into the future. A creek flows through the property surrounded by big hardwood and pine, creating idea habitat for deer and turkey.