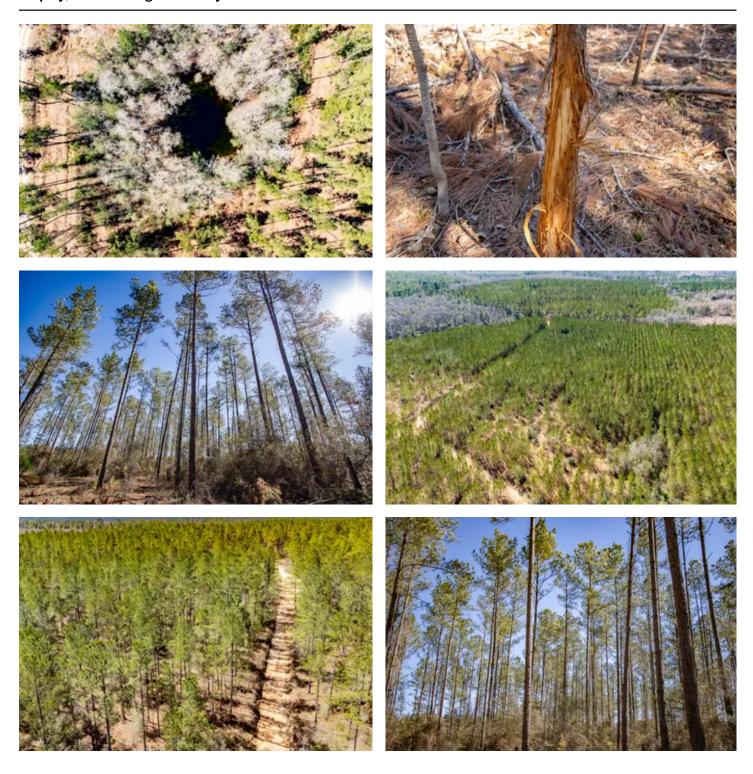

### **PROPERTY DESCRIPTION**

This property is 418 +/- acres of beautiful timberland with multi-age pine stands, great hunting, creeks, and incredible elevation changes which make this land really unique in Florida. The land is loaded with planted pine timber creating future income for the owner. Game sign is plentiful with lots of buck activity, and big gobblers are out strutting this Spring. Add to the mix several creeks and ponds, and this is an all-around land investor dream property.

The land has beautiful elevation changes which create long sight lines, and lots of trails and roads for ATVs, horses, and hunting options. The timber asset is a mix of mature trees ready for harvest, and younger pines that will be ready for thinning in a few years. This mix creates income opportunities into the future. A creek flows through the property surrounded by big hardwood and pine, creating idea habitat for deer and turkey.