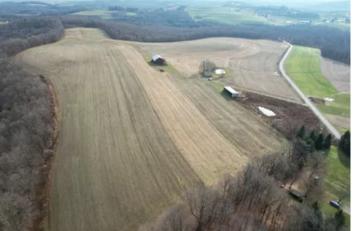

#### **PROPERTY DESCRIPTION**

116 +/- acre farm located in Patton, Cambria County, PA. The land consists of approximately 76 tillable acres and 40 wooded acres. The house (3-bed, 2-bath) and barn have not been used for several years and need to be restored or torn down. The house is fed by two springs, and there are two ponds located on the farm as well. The 76 acres is still farmed by the seller, and the 40 wooded acres offers good hunting and other recreational opportunities. For those looking to grow crops or raise livestock and have the ability to put some TLC into the house and barn this property could be your dream come true!

#### Features of the Property Include:

- 116 +/- total acres
- Approximately 76 tillable acres and 40 wooded acres
- House (3-bed, 2-bath), large barn, storage shed and corn crib
- Two ponds
- Excellent hunting
- Oil and gas rights unavailable, minerals (coal) transfer with the sale
- 1:37 to Pittsburgh, 0:28 to Altoona
- Carroll Township, Cambria County, PA