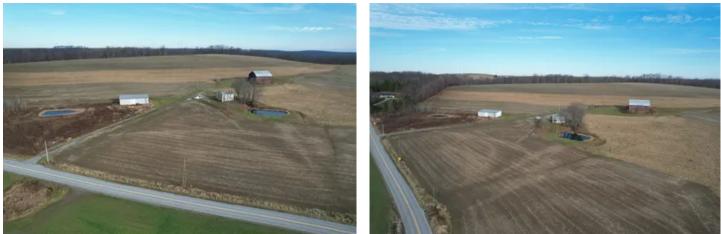

#### **PROPERTY DESCRIPTION**

116 +/- acre farm located in Patton, Cambria County, PA. The land consists of approximately 76 tillable acres and 40 wooded acres. The house (3-bed, 2-bath) and barn have not been used for several years and need to be restored or torn down. The house is fed by two springs, and there are two ponds located on the farm as well. The 76 acres is still farmed by the seller, and the 40 wooded acres offers good hunting and other recreational opportunities. For those looking to grow crops or raise livestock and have the ability to put some TLC into the house and barn this property could be your dream come true!

#### Features of the Property Include:

- 116 +/- total acres
- Approximately 76 tillable acres and 40 wooded acres
- House (3-bed, 2-bath), large barn, storage shed and corn crib
- Two ponds
- Excellent hunting
- Oil and gas rights unavailable, minerals (coal) transfer with the sale
- 1:37 to Pittsburgh, 0:28 to Altoona
- Carroll Township, Cambria County, PA