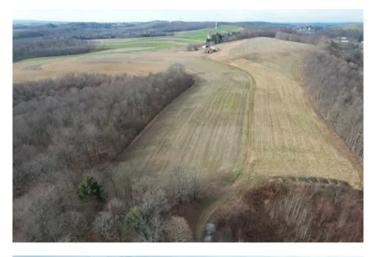

#### **PROPERTY DESCRIPTION**

116 +/- acre farm located in Patton, Cambria County, PA. The land consists of approximately 76 tillable acres and 40 wooded acres. The house (3-bed, 2-bath) and barn have not been used for several years and need to be restored or torn down. The house is fed by two springs, and there are two ponds located on the farm as well. The 76 acres is still farmed by the seller, and the 40 wooded acres offers good hunting and other recreational opportunities. For those looking to grow crops or raise livestock and have the ability to put some TLC into the house and barn this property could be your dream come true!

#### Features of the Property Include:

- 116 +/- total acres
- Approximately 76 tillable acres and 40 wooded acres
- House (3-bed, 2-bath), large barn, storage shed and corn crib
- Two ponds
- Excellent hunting
- Oil and gas rights unavailable, minerals (coal) transfer with the sale
- 1:37 to Pittsburgh, 0:28 to Altoona
- Carroll Township, Cambria County, PA