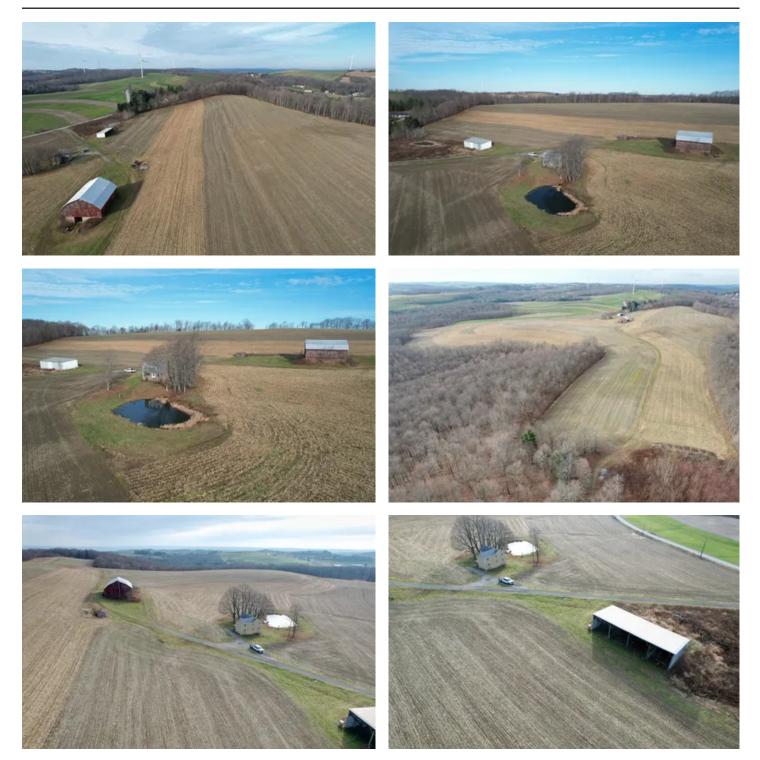

#### **PROPERTY DESCRIPTION**

116 +/- acre farm located in Patton, Cambria County, PA. The land consists of approximately 76 tillable acres and 40 wooded acres. The house (3-bed, 2-bath) and barn have not been used for several years and need to be restored or torn down. The house is fed by two springs, and there are two ponds located on the farm as well. The 76 acres is still farmed by the seller, and the 40 wooded acres offers good hunting and other recreational opportunities. For those looking to grow crops or raise livestock and have the ability to put some TLC into the house and barn this property could be your dream come true!

#### Features of the Property Include:

- 116 +/- total acres
- Approximately 76 tillable acres and 40 wooded acres
- House (3-bed, 2-bath), large barn, storage shed and corn crib
- Two ponds
- Excellent hunting
- Oil and gas rights unavailable, minerals (coal) transfer with the sale
- 1:37 to Pittsburgh, 0:28 to Altoona
- Carroll Township, Cambria County, PA