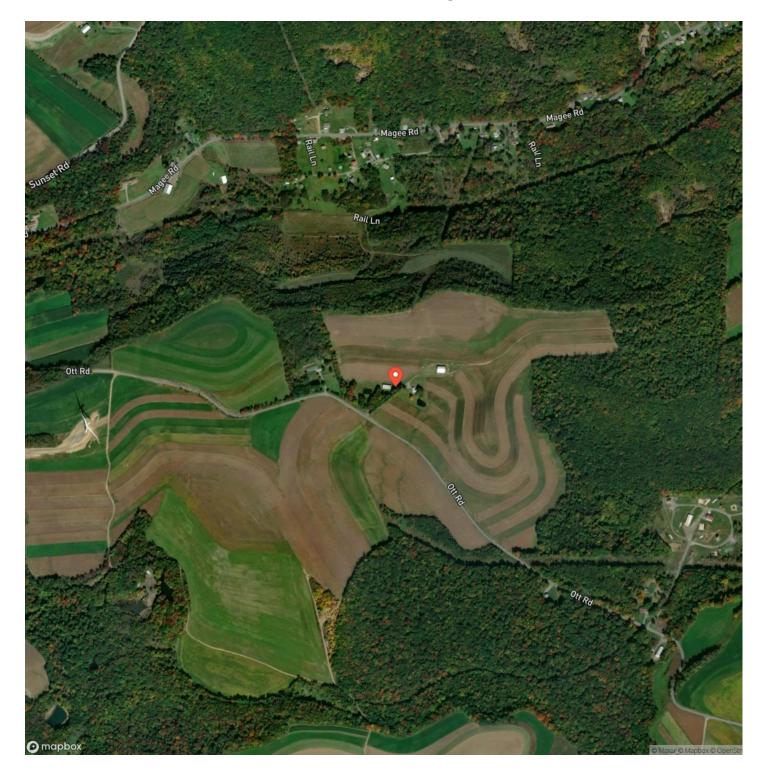

# Satellite Map

#### **SUMMARY**

**Address** 534 OTT RD

**City, State Zip** Patton, PA 16668

**County** Cambria County

**Type** Farms, Hunting Land, Horse Property

**Latitude / Longitude** 40.620565 / -78.681539

Taxes (Annually) 1765

**Acreage** 116

**Price** \$950,000

#### **PROPERTY DESCRIPTION**

116 +/- acre farm located in Patton, Cambria County, PA. The land consists of approximately 76 tillable acres and 40 wooded acres. The house (3-bed, 2-bath) and barn have not been used for several years and need to be restored or torn down. The house is fed by two springs, and there are two ponds located on the farm as well. The 76 acres is still farmed by the seller, and the 40 wooded acres offers good hunting and other recreational opportunities. For those looking to grow crops or raise livestock and have the ability to put some TLC into the house and barn this property could be your dream come true!

#### Features of the Property Include:

- 116 +/- total acres
- Approximately 76 tillable acres and 40 wooded acres
- House (3-bed, 2-bath), large barn, storage shed and corn crib
- Two ponds
- Excellent hunting
- Oil and gas rights unavailable, minerals (coal) transfer with the sale
- 1:37 to Pittsburgh, 0:28 to Altoona
- Carroll Township, Cambria County, PA