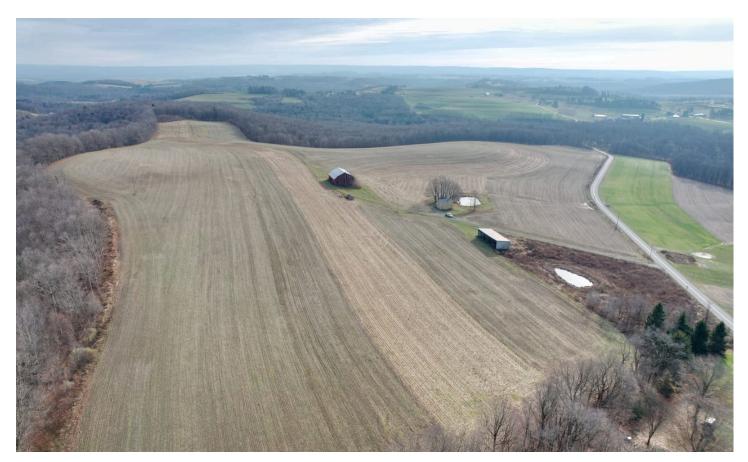

#### **PROPERTY DESCRIPTION**

116 +/- acre farm located in Patton, Cambria County, PA. The land consists of approximately 76 tillable acres and 40 wooded acres. The house (3-bed, 2-bath) and barn have not been used for several years and need to be restored or torn down. The house is fed by two springs, and there are two ponds located on the farm as well. The 76 acres is still farmed by the seller, and the 40 wooded acres offers good hunting and other recreational opportunities. For those looking to grow crops or raise livestock and have the ability to put some TLC into the house and barn this property could be your dream come true!

#### Features of the Property Include:

- 116 +/- total acres
- Approximately 76 tillable acres and 40 wooded acres
- House (3-bed, 2-bath), large barn, storage shed and corn crib
- Two ponds
- Excellent hunting
- Oil and gas rights unavailable, minerals (coal) transfer with the sale
- 1:37 to Pittsburgh, 0:28 to Altoona
- Carroll Township, Cambria County, PA