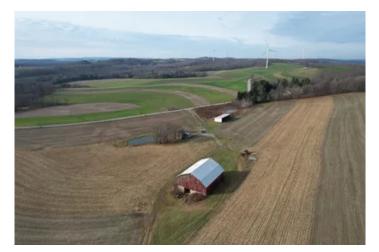

534 OTT RD. - CAMBRIA COUNTY - 116 +/- ACRES 534 OTT RD Patton, PA 16668 **\$950,000** 116± Acres Cambria County

**MORE INFO ONLINE:** 

#### **PROPERTY DESCRIPTION**

116 +/- acre farm located in Patton, Cambria County, PA. The land consists of approximately 76 tillable acres and 40 wooded acres. The house (3-bed, 2-bath) and barn have not been used for several years and need to be restored or torn down. The house is fed by two springs, and there are two ponds located on the farm as well. The 76 acres is still farmed by the seller, and the 40 wooded acres offers good hunting and other recreational opportunities. For those looking to grow crops or raise livestock and have the ability to put some TLC into the house and barn this property could be your dream come true!

#### Features of the Property Include:

- 116 +/- total acres
- Approximately 76 tillable acres and 40 wooded acres
- House (3-bed, 2-bath), large barn, storage shed and corn crib
- Two ponds
- Excellent hunting
- Oil and gas rights unavailable, minerals (coal) transfer with the sale
- 1:37 to Pittsburgh, 0:28 to Altoona
- Carroll Township, Cambria County, PA