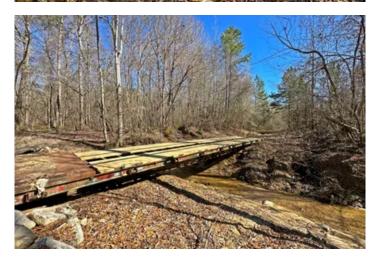

#### **PROPERTY DESCRIPTION**

This land is in the Braxton area of north Simpson County near the end of a dead-end road. It contains rolling hills, lots of hardwoods including many good-sized white oaks, and good trails. An opening on a high point near the middle of the property is a pretty spot for a camp, a permanent home, or a food plot. The hardwood finger ridges trail down to meet a small creek that crosses the property. Its sandy bottom and crystal-clear water sure create a beautiful picture as it meanders through the hardwoods. Plenty of deer tracks, a few gobbler tracks, and fresh turkey scratching were observed while walking this land the first time. This land would be a great fit for anyone looking for a little seclusion, a site for a weekend getaway or permanent home, or just a great place to do a little hunting or simply to be outdoors.