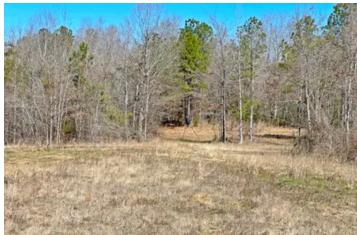

#### **PROPERTY DESCRIPTION**

This land is in the Braxton area of north Simpson County near the end of a dead-end road. It contains rolling hills, lots of hardwoods including many good-sized white oaks, and good trails. An opening on a high point near the middle of the property is a pretty spot for a camp, a permanent home, or a food plot. The hardwood finger ridges trail down to meet a small creek that crosses the property. Its sandy bottom and crystal-clear water sure create a beautiful picture as it meanders through the hardwoods. Plenty of deer tracks, a few gobbler tracks, and fresh turkey scratching were observed while walking this land the first time. This land would be a great fit for anyone looking for a little seclusion, a site for a weekend getaway or permanent home, or just a great place to do a little hunting or simply to be outdoors.