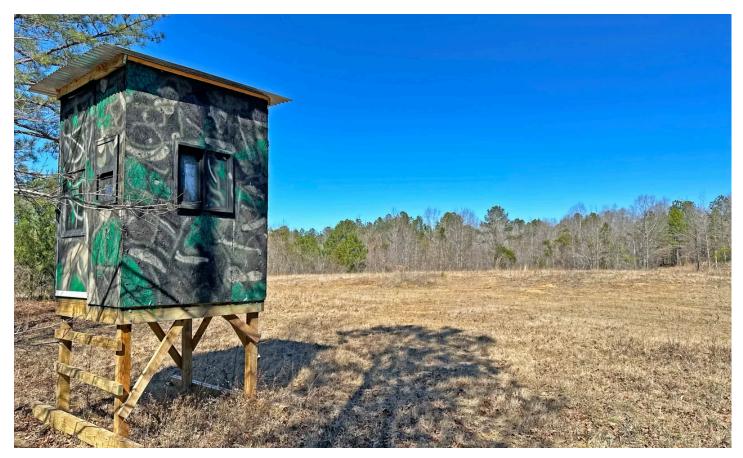

#### **PROPERTY DESCRIPTION**

This land is in the Braxton area of north Simpson County near the end of a dead-end road. It contains rolling hills, lots of hardwoods including many good-sized white oaks, and good trails. An opening on a high point near the middle of the property is a pretty spot for a camp, a permanent home, or a food plot. The hardwood finger ridges trail down to meet a small creek that crosses the property. Its sandy bottom and crystal-clear water sure create a beautiful picture as it meanders through the hardwoods. Plenty of deer tracks, a few gobbler tracks, and fresh turkey scratching were observed while walking this land the first time. This land would be a great fit for anyone looking for a little seclusion, a site for a weekend getaway or permanent home, or just a great place to do a little hunting or simply to be outdoors.