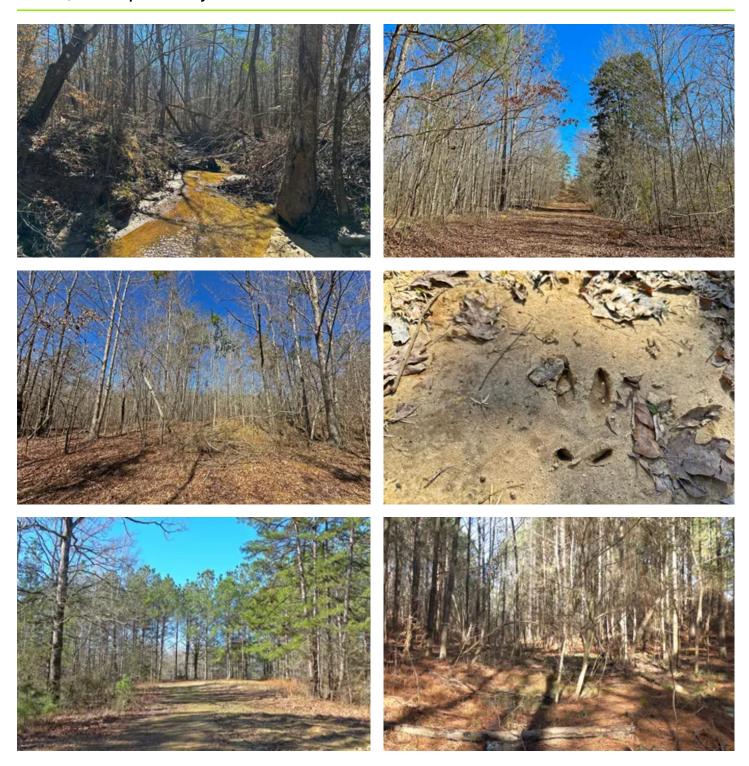

#### **PROPERTY DESCRIPTION**

This land is in the Braxton area of north Simpson County near the end of a dead-end road. It contains rolling hills, lots of hardwoods including many good-sized white oaks, and good trails. An opening on a high point near the middle of the property is a pretty spot for a camp, a permanent home, or a food plot. The hardwood finger ridges trail down to meet a small creek that crosses the property. Its sandy bottom and crystal-clear water sure create a beautiful picture as it meanders through the hardwoods. Plenty of deer tracks, a few gobbler tracks, and fresh turkey scratching were observed while walking this land the first time. This land would be a great fit for anyone looking for a little seclusion, a site for a weekend getaway or permanent home, or just a great place to do a little hunting or simply to be outdoors.