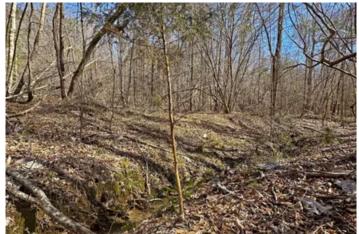

#### **PROPERTY DESCRIPTION**

This land is in the Braxton area of north Simpson County near the end of a dead-end road. It contains rolling hills, lots of hardwoods including many good-sized white oaks, and good trails. An opening on a high point near the middle of the property is a pretty spot for a camp, a permanent home, or a food plot. The hardwood finger ridges trail down to meet a small creek that crosses the property. Its sandy bottom and crystal-clear water sure create a beautiful picture as it meanders through the hardwoods. Plenty of deer tracks, a few gobbler tracks, and fresh turkey scratching were observed while walking this land the first time. This land would be a great fit for anyone looking for a little seclusion, a site for a weekend getaway or permanent home, or just a great place to do a little hunting or simply to be outdoors.