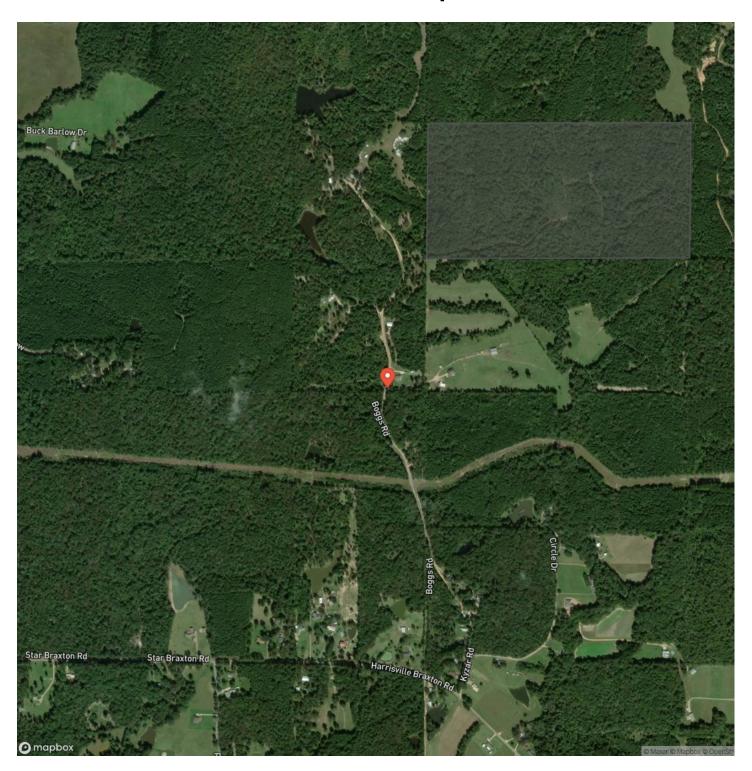

ing hills, lots of hardwoods including many good-sized white oaks, and good trails. An opening on a high point near the middle of the property is a pretty spot for a camp, a permanent home, or a food plot. The hardwood finger ridges trail down to meet a small creek that crosses the property. Its sandy bottom and crystal-clear water sure create a beautiful picture as it meanders through the hardwoods. Plenty of deer tracks, a few gobbler tracks, and fresh turkey scratching were observed while walking this land the first time. This land would be a great fit for anyone looking for a little seclusion, a site for a weekend getaway or permanent home, or just a great place to do a little hunting or simply to be outdoors.







## **Locator Map**





## **Locator Map**





# **Satellite Map**





## Simpson County 90 Braxton, MS / Simpson County

# LISTING REPRESENTATIVE For more information contact:



## Representative

Chipper Gibbes

### Mobile

(601) 248-8984

#### Email

Chipper.Gibbes@swapaland.com

#### **Address**

City / State / Zip

Learned, MS 39154

| <u>NOTES</u> |  |  |  |
|--------------|--|--|--|
|              |  |  |  |
|              |  |  |  |
|              |  |  |  |
|              |  |  |  |
|              |  |  |  |
|              |  |  |  |
|              |  |  |  |
|              |  |  |  |
|              |  |  |  |
|              |  |  |  |
|              |  |  |  |
|              |  |  |  |
|              |  |  |  |
|              |  |  |  |
|              |  |  |  |
|              |  |  |  |
|              |  |  |  |
|              |  |  |  |
|