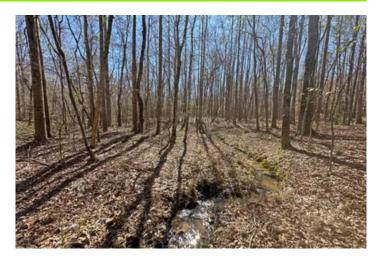

#### **PROPERTY DESCRIPTION**

This land is in the Braxton area of north Simpson County near the end of a dead-end road. It contains rolling hills, lots of hardwoods including many good-sized white oaks, and good trails. An opening on a high point near the middle of the property is a pretty spot for a camp, a permanent home, or a food plot. The hardwood finger ridges trail down to meet a small creek that crosses the property. Its sandy bottom and crystal-clear water sure create a beautiful picture as it meanders through the hardwoods. Plenty of deer tracks, a few gobbler tracks, and fresh turkey scratching were observed while walking this land the first time. This land would be a great fit for anyone looking for a little seclusion, a site for a weekend getaway or permanent home, or just a great place to do a little hunting or simply to be outdoors.