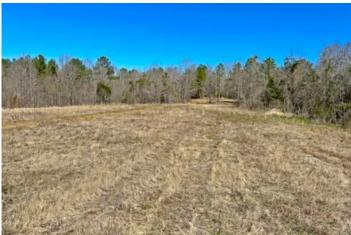

#### **PROPERTY DESCRIPTION**

This land is in the Braxton area of north Simpson County near the end of a dead-end road. It contains rolling hills, lots of hardwoods including many good-sized white oaks, and good trails. An opening on a high point near the middle of the property is a pretty spot for a camp, a permanent home, or a food plot. The hardwood finger ridges trail down to meet a small creek that crosses the property. Its sandy bottom and crystal-clear water sure create a beautiful picture as it meanders through the hardwoods. Plenty of deer tracks, a few gobbler tracks, and fresh turkey scratching were observed while walking this land the first time. This land would be a great fit for anyone looking for a little seclusion, a site for a weekend getaway or permanent home, or just a great place to do a little hunting or simply to be outdoors.