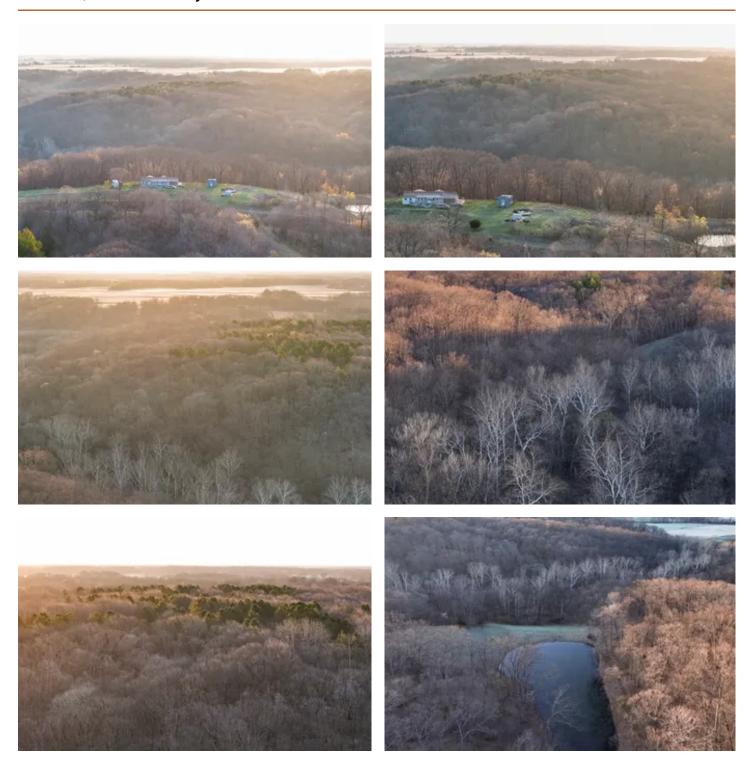

### **PROPERTY DESCRIPTION**

This property features a beautiful homesite with sweeping views of the fields below. The existing home offers flexibility—use it as a cozy deer camp or a full-time residence. Step outside and hit the phenomenal trail system that winds through the property, giving you access to every corner—perfect for hunting or reaching your stand with ease. Also on the property is a pond that offers fishing or a great spot to picnic.

Located in a prime area for tremendous deer and turkey hunting, this land is a true sportsman's paradise. The property also boasts valuable timber, including mature oak and walnut trees, adding long-term value to your investment.

#### **Bullet Points:**

- Build Site
- Pond
- Deer Hunting
- Turkey Hunting
- Mature Timber
- Trail System throughout Timber
- Running Creek