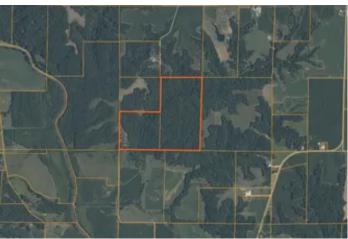

Fulton County, IL 140 Acres with Home For Sale 17217 N Dairy Farm Rd Smithfield, IL 61477

\$995,000 140± Acres Fulton County







### **SUMMARY**

#### **Address**

17217 N Dairy Farm Rd

### City, State Zip

Smithfield, IL 61477

### County

**Fulton County** 

#### **Type**

Recreational Land, Hunting Land, Residential Property

### Latitude / Longitude

40.436231 / -90.33129

### **Dwelling Square Feet**

1704

#### **Bedrooms / Bathrooms**

3 / 1

### Acreage

140

### Price

\$995,000

### **Property Website**

https://landguys.com/property/fulton-county-il-140-acres-withhome-for-sale-fulton-illinois/79781/







### **PROPERTY DESCRIPTION**

This property features a beautiful homesite with sweeping views of the fields below. The existing home offers flexibility—use it as a cozy deer camp or a full-time residence. Step outside and hit the phenomenal trail system that winds through the property, giving you acc