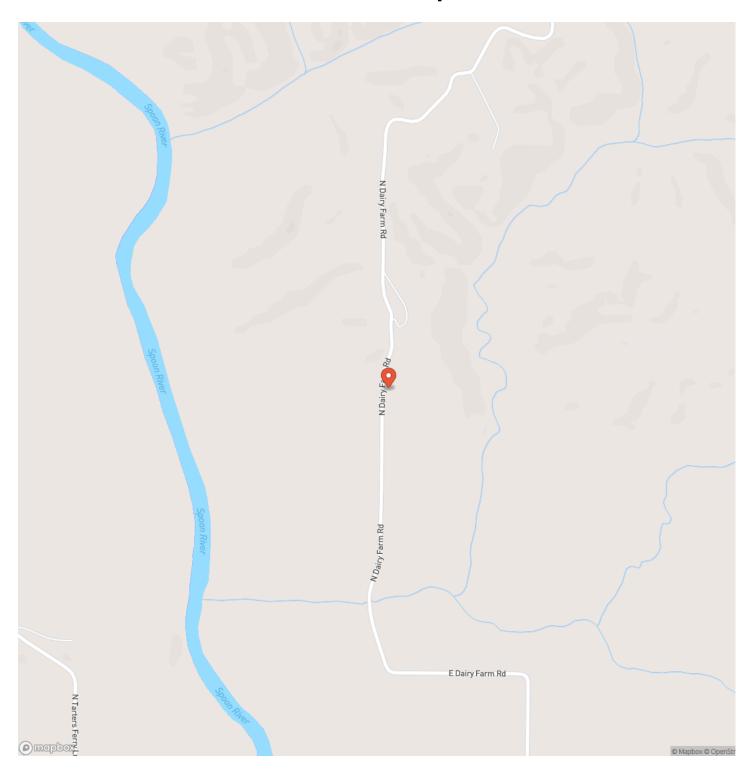

residence. Step outside and hit the phenomenal trail system that winds through the property, giving you access to every corner—perfect for hunting or reaching your stand with ease. Also on the property is a pond that offers fishing or a great spot to picnic.

Located in a prime area for tremendous deer and turkey hunting, this land is a true sportsman's paradise. The property also boasts valuable timber, including mature oak and walnut trees, adding long-term value to your investment.

This is a rare opportunity to own a versatile and scenic piece of land—don't miss out!

Address: 17217 N Dairy Farm Rd, Smithfield, IL 61477

#### **Bullet Points:**

- Build Site
- Pond
- Deer Hunting
- Turkey Hunting
- Mature Timber
- Trail System throughout Timber
- Running Creek



### **Locator Map**



### **Locator Map**



### **Satellite Map**



### LISTING REPRESENTATIVE For more information contact:



Representative

Andrew Huber

Mobile

(309) 403-1183

Email

andrew@landguys.com

**Address** 

City / State / Zip

| <u>NOTES</u> |  |  |  |
|--------------|--|--|--|
|              |  |  |  |
|              |  |  |  |
|              |  |  |  |
|              |  |  |  |
|              |  |  |  |
|              |  |  |  |
|              |  |  |  |
|              |  |  |  |
|              |  |  |  |
|              |  |  |  |
|              |  |  |  |
|              |  |  |  |
|              |  |  |  |
|              |  |  |  |
|              |  |  |  |
|              |  |  |  |
|              |  |  |  |
|              |  |  |  |
|              |  |  |  |
|              |  |  |  |
|