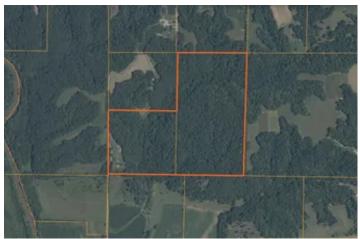

Fulton County, IL 140 Acres with Home For Sale 17217 N Dairy Farm Rd Smithfield, IL 61477

\$995,000 140± Acres Fulton County







### **SUMMARY**

#### **Address**

17217 N Dairy Farm Rd

### City, State Zip

Smithfield, IL 61477

### County

**Fulton County** 

#### **Type**

Recreational Land, Hunting Land, Residential Property

### Latitude / Longitude

40.436231 / -90.33129

### **Dwelling Square Feet**

1704

#### **Bedrooms / Bathrooms**

3 / 1

### Acreage

140

### Price

\$995,000

### **Property Website**

https://landguys.com/property/fulton-county-il-140-acres-withhome-for-sale-fulton-illinois/79781/







### **PROPERTY DESCRIPTION**

This property features a beautiful homesite with sweeping views of the fields below. The existing home offers flexibility—use it as a cozy deer camp or a full-time residence. Step outside and hit the phenomenal trail system that winds through the property, giving you a