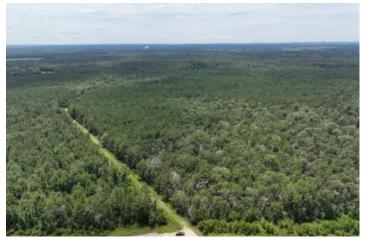

### **PROPERTY DESCRIPTION**

BIG DEAL! over 1,000 acres in close proximity to I-10, yet private and secluded., at the end of "Trainer Ln.", a county maintained, paved, road. Great candidate for high fence recreational ranch! Bisected, east/west, by BNSF railroad for potential railroad accessibility. Fronting Cow Bayou as its south border. Electricity readily available. 1st time open market offering!