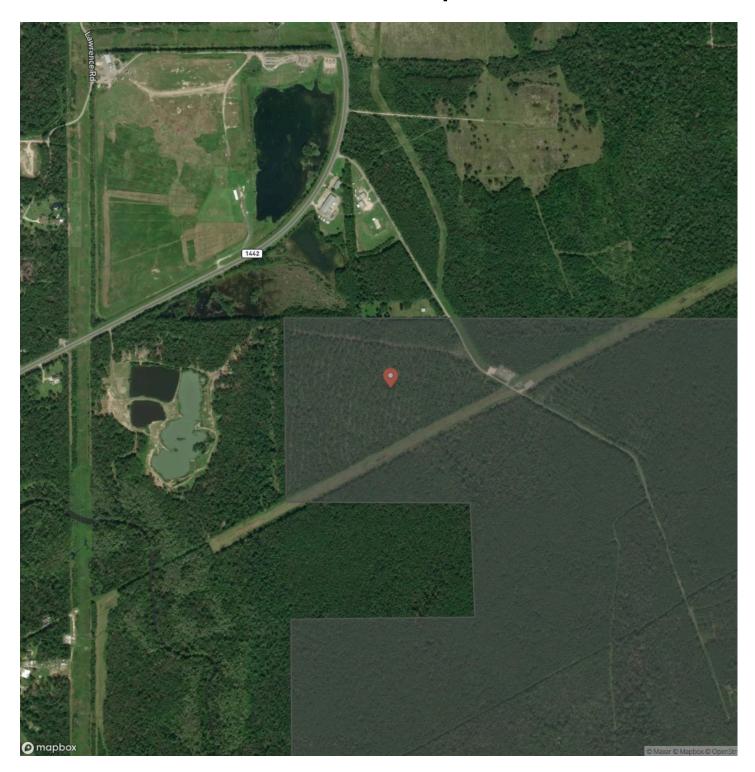

developed Land, Timberland, Recreational Land

Latitude / Longitude

30.1099698989 / -93.8789714617

Acreage

1,018

Price

\$2,631,530

**Property Website** 

https://homelandprop.com/property/1-018-acres-trainer-lane-02493-orange-texas/74213/









### **PROPERTY DESCRIPTION**

BIG DEAL! over 1,000 acres in close proximity to I-10, yet private and secluded., at the end of "Trainer Ln.", a county maintained, paved, road. Great candidate for high fence recreational ranch! Bisected, east/west, by BNSF railroad for potential railroad accessibility. Fronting Cow Bayou as its south border. Electricity readily available. 1st time open market offering!

**Utilities:** Electricity Available

School District: Vidor ISD







## **Locator Map**





## **Locator Map**





# **Satellite Map**





## 1,018 Acres | Trainer Lane | 02493 Orange, TX / Orange County

# LISTING REPRESENTATIVE For more information contact:



Representative

Andy Flack

Mobile

(936) 295-2500

Email

agents@homelandprop.com

**Address** 

1600 Normal Park Dr

City / State / Zip

Huntsville, TX 77340

| <u>NOTES</u> |  |  |  |
|--------------|--|--|--|
|              |  |  |  |
|              |  |  |  |
|              |  |  |  |
|              |  |  |  |
|              |  |  |  |
|              |  |  |  |
|              |  |  |  |
|              |  |  |  |
|              |  |  |  |
|              |  |  |  |
|              |  |  |  |
|              |  |  |  |
|              |  |  |  |
|              |  |  |  |
|              |  |  |  |
|              |  |  |  |
|              |  |  |  |
|              |