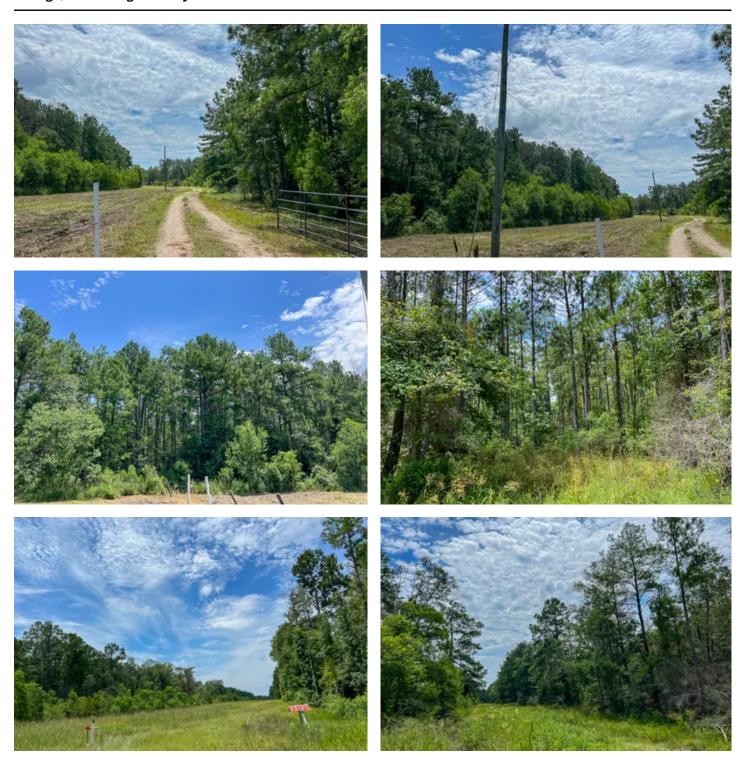

### **PROPERTY DESCRIPTION**

BIG DEAL! over 1,000 acres in close proximity to I-10, yet private and secluded., at the end of "Trainer Ln.", a county maintained, paved, road. Great candidate for high fence recreational ranch! Bisected, east/west, by BNSF railroad for potential railroad accessibility. Fronting Cow Bayou as its south border. Electricity readily available. 1st time open market offering!