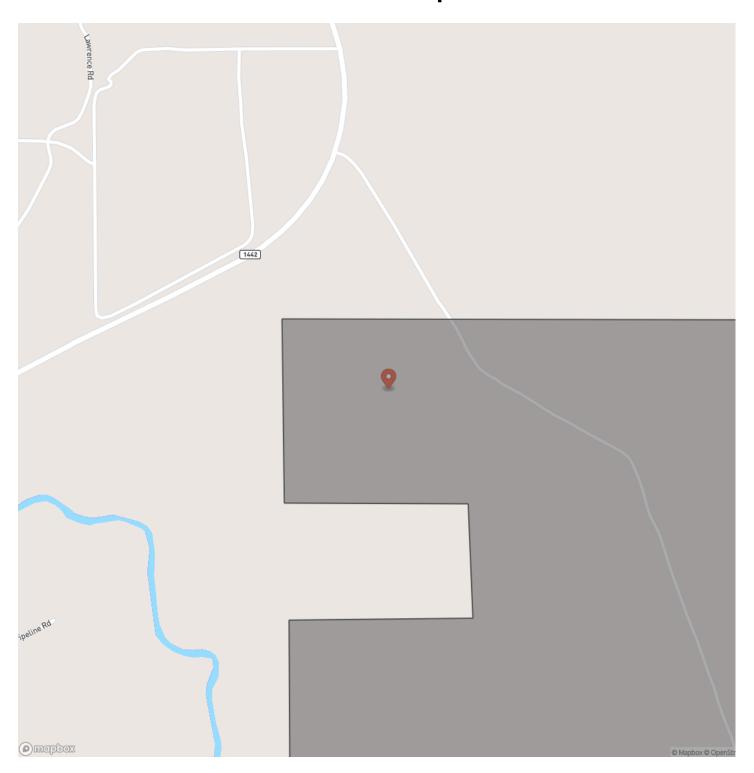

e, TX 77630

County

**Orange County** 

Type

Undeveloped Land, Timberland, Recreational Land

Latitude / Longitude

30.1099698989 / -93.8789714617

Acreage

1,018

Price

\$2,631,530

**Property Website** 

https://homelandprop.com/property/1-018-acres-trainer-lane-02493-orange-texas/74213/









### **PROPERTY DESCRIPTION**

BIG DEAL! over 1,000 acres in close proximity to I-10, yet private and secluded., at the end of "Trainer Ln.", a county maintained, paved, road. Great candidate for high fence recreational ranch! Bisected, east/west, by BNSF railroad for potential railroad accessibility. Fronting Cow Bayou as its south border. Electricity readily available. 1st time open market offering!

**Utilities:** Electricity Available

School District: Vidor ISD







## **Locator Map**





## **Locator Map**





# **Satellite Map**





## 1,018 Acres | Trainer Lane | 02493 Orange, TX / Orange County

# LISTING REPRESENTATIVE For more information contact:



Representative

Andy Flack

Mobile

(936) 295-2500

Email

agents@homelandprop.com

**Address** 

1600 Normal Park Dr

City / State / Zip

Huntsville, TX 77340

| <u>NOTES</u> |  |  |  |
|--------------|--|--|--|
|              |  |  |  |
|              |  |  |  |
|              |  |  |  |
|              |  |  |  |
|              |  |  |  |
|              |  |  |  |
|              |  |  |  |
|              |  |  |  |
|              |  |  |  |
|              |  |  |  |
|              |  |  |  |
|              |  |  |  |
|              |  |  |  |
|              |  |  |  |
|              |  |  |  |
|              |  |