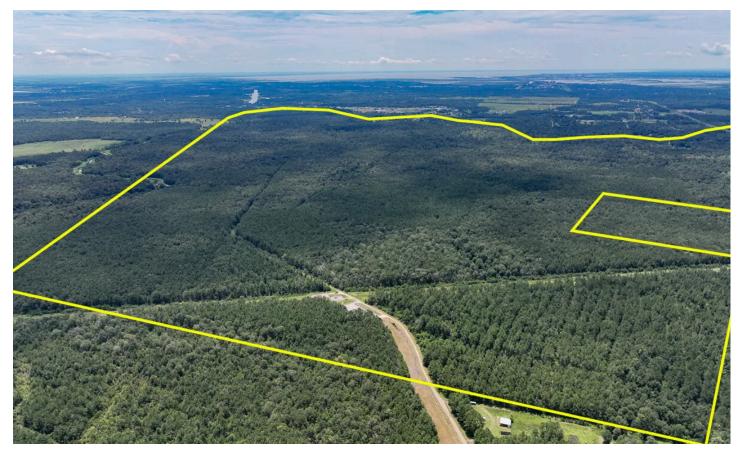

### **PROPERTY DESCRIPTION**

BIG DEAL! over 1,000 acres in close proximity to I-10, yet private and secluded., at the end of "Trainer Ln.", a county maintained, paved, road. Great candidate for high fence recreational ranch! Bisected, east/west, by BNSF railroad for potential railroad accessibility. Fronting Cow Bayou as its south border. Electricity readily available. 1st time open market offering!

# **Satellite Map**