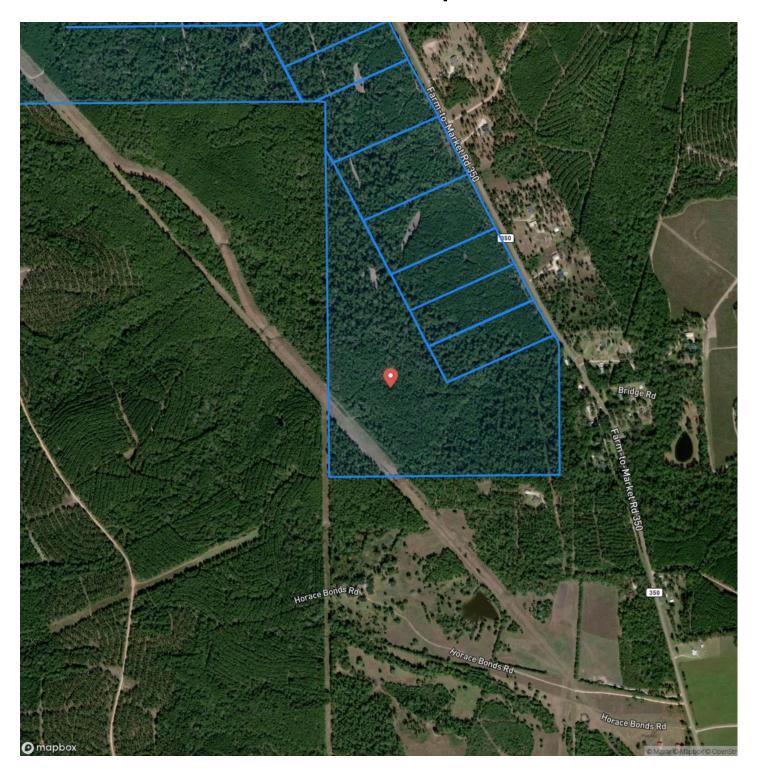

*

Ready-to-build 11 acres to 89 acres-acre woodland properties are now available at Plum Creek Farms, a private rural community 11 miles from Livingston, Texas. Here, you'll find space to grow and build your dream home, estate, hobby farm, or recreational oasis near modern conveniences. Plum Creek Farms, aptly named for the creek that meanders through the land, is minutes from Livingston, a short drive to Lake Livingston, and ~ 1 hour to Houston. Rediscover the space and freedom you've been missing in Polk County, Texas.

**Utilities:** Electricity Available

**Utility Provider:** Sam Houston Electric

School District: Livingston ISD



## 89 Acres | FM 350 | T-16 | Plum Creek Farms West Livingston, TX / Polk County





# **Locator Map**





## **Locator Map**





# **Satellite Map**





## 89 Acres | FM 350 | T-16 | Plum Creek Farms West Livingston, TX / Polk County

# LISTING REPRESENTATIVE For more information contact:



Representative

Andy Flack

Mobile

(936) 295-2500

Email

agents@homelandprop.com

**Address** 

1600 Normal Park Dr

City / State / Zip

Huntsville, TX 77340

| NOTES |  |  |
|-------|--|--|
|       |  |  |
|       |  |  |
|       |  |  |
|       |  |  |
|       |  |  |
|       |  |  |
|       |  |  |
|       |  |  |
|       |  |  |
|       |  |  |
|       |  |  |
|       |  |  |
|       |  |  |
|       |  |  |
|       |  |  |
|       |  |  |
|       |  |  |
|       |  |  |
|       |  |  |
|       |  |  |
|       |  |  |
|       |  |  |
|       |  |  |
|       |  |  |



| <u>NOTES</u> |  |
|--------------|--|
|              |  |
|              |