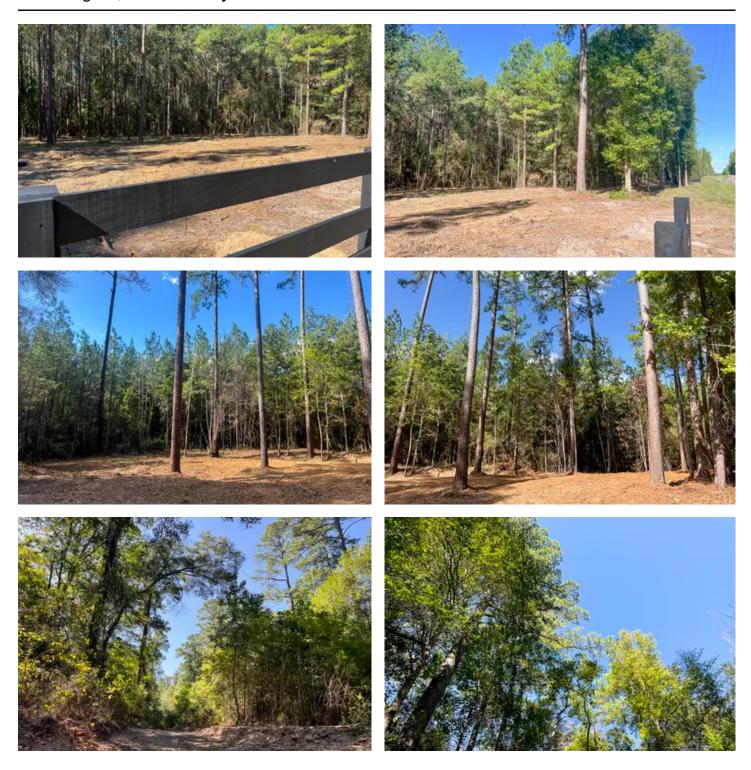

## 89 Acres | FM 350 | T-16 | Plum Creek Farms West Livingston, TX / Polk County

### **PROPERTY DESCRIPTION**

Ready-to-build 11 acres to 89 acres-acre woodland properties are now available at Plum Creek Farms, a private rural community 11 miles from Livingston, Texas. Here, you'll find space to grow and build your dream home, estate, hobby farm, or recreational oasis near modern conveniences. Plum Creek Farms, aptly named for the creek that meanders through the land, is minutes from Livingston, a short drive to Lake Livingston, and ~ 1 hour to Houston. Rediscover the space and freedom you've been missing in Polk County, Texas.