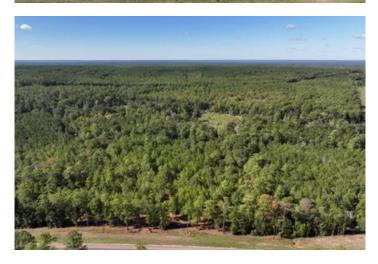

## 89 Acres | FM 350 | T-16 | Plum Creek Farms West Livingston, TX / Polk County

### **PROPERTY DESCRIPTION**

Ready-to-build 11 acres to 89 acres-acre woodland properties are now available at Plum Creek Farms, a private rural community 11 miles from Livingston, Texas. Here, you'll find space to grow and build your dream home, estate, hobby farm, or recreational oasis near modern conveniences. Plum Creek Farms, aptly named for the creek that meanders through the land, is minutes from Livingston, a short drive to Lake Livingston, and ~ 1 hour to Houston. Rediscover the space and freedom you've been missing in Polk County, Texas.