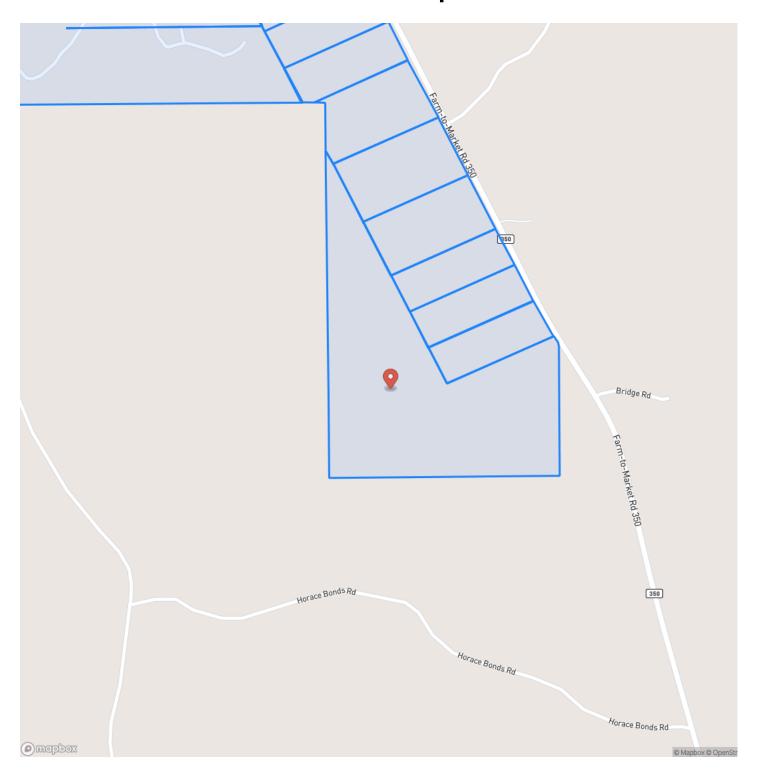

texas/73950/









### **PROPERTY DESCRIPTION**

Ready-to-build 11 acres to 89 acres-acre woodland properties are now available at Plum Creek Farms, a private rural community 11 miles from Livingston, Texas. Here, you'll find space to grow and build your dream home, estate, hobby farm, or recreational oasis near modern conveniences. Plum Creek Farms, aptly named for the creek that meanders through the land, is minutes from Livingston, a short drive to Lake Livingston, and ~ 1 hour to Houston. Rediscover the space and freedom you've been missing in Polk County, Texas.

**Utilities:** Electricity Available

**Utility Provider:** Sam Houston Electric

School District: Livingston ISD



## 89 Acres | FM 350 | T-16 | Plum Creek Farms West Livingston, TX / Polk County





# **Locator Map**





## **Locator Map**





# **Satellite Map**





## 89 Acres | FM 350 | T-16 | Plum Creek Farms West Livingston, TX / Polk County

# LISTING REPRESENTATIVE For more information contact:



Representative

Andy Flack

Mobile

(936) 295-2500

Email

agents@homelandprop.com

**Address** 

1600 Normal Park Dr

City / State / Zip

Huntsville, TX 77340

| NOTES |  |  |
|-------|--|--|
|       |  |  |
|       |  |  |
|       |  |  |
|       |  |  |
|       |  |  |
|       |  |  |
|       |  |  |
|       |  |  |
|       |  |  |
|       |  |  |
|       |  |  |
|       |  |  |
|       |  |  |
|       |  |  |
|       |  |  |
|       |  |  |
|       |  |  |
|       |  |  |
|       |  |  |
|       |  |  |
|       |  |  |
|       |  |  |
|       |  |  |
|       |  |  |



| <u>NOTES</u> |  |
|------