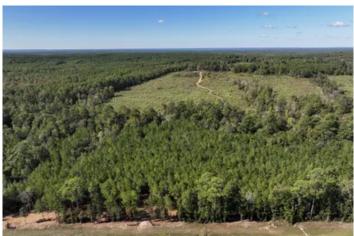

89 Acres | FM 350 | T-16 | Plum Creek Farms FM 350 West Livingston, TX 77351

**\$715,528** 89.120± Acres Polk County

# 89 Acres | FM 350 | T-16 | Plum Creek Farms West Livingston, TX / Polk County

### **PROPERTY DESCRIPTION**

Ready-to-build 11 acres to 89 acres-acre woodland properties are now available at Plum Creek Farms, a private rural community 11 miles from Livingston, Texas. Here, you'll find space to grow and build your dream home, estate, hobby farm, or recreational oasis near modern conveniences. Plum Creek Farms, aptly named for the creek that meanders through the land, is minutes from Livingston, a short drive to Lake Livingston, and ~ 1 hour to Houston. Rediscover the space and freedom you've been missing in Polk County, Texas.