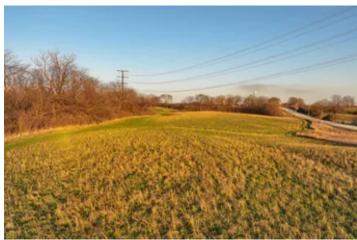

#### **PROPERTY DESCRIPTION**

25 Acres of Prime Iowa Countryside – Build, Farm, & Hunt Your Dream! Nestled just outside Ottumwa, Iowa, this stunning 25-acre farm offers the ideal blend of potential building sites and outdoor recreation. Whether you're dreaming of a country home, a weekend retreat, or a prime hunting property, this land has something for everyone.

A newly established 4.25-acre alfalfa field provides both a reliable food source for local wildlife and potential income. The property also features a diverse mix of hardwoods and dense

undergrowth, creating excellent habitat and cover for whitetail deer and other game. With a management-minded neighbor and a history of producing trophy-caliber whitetail, this is a prime spot for hunters and outdoor enthusiasts alike.

#### **KEY FEATURES**

- Freshly established alfalfa field
- Recreational paradise
- Prime wildlife habitat
- Peaceful, private location
- Management mind neighborhood