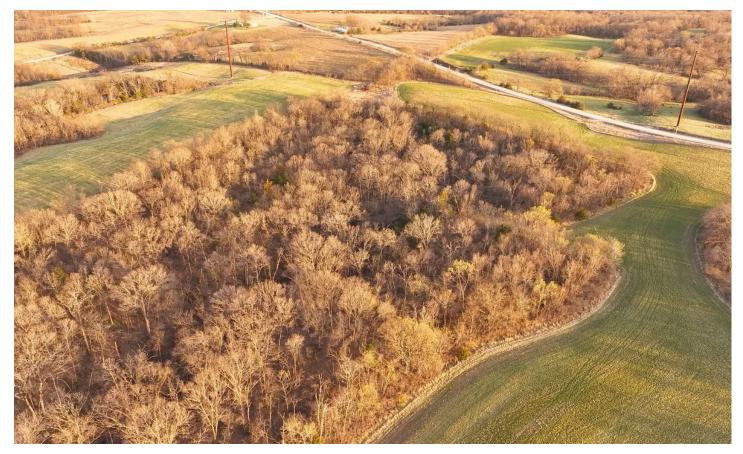

#### **PROPERTY DESCRIPTION**

25 Acres of Prime Iowa Countryside – Build, Farm, & Hunt Your Dream! Nestled just outside Ottumwa, Iowa, this stunning 25-acre farm offers the ideal blend of potential building sites and outdoor recreation. Whether you're dreaming of a country home, a weekend retreat, or a prime hunting property, this land has something for everyone.

A newly established 4.25-acre alfalfa field provides both a reliable food source for local wildlife and potential income. The property also features a diverse mix of hardwoods and dense

undergrowth, creating excellent habitat and cover for whitetail deer and other game. With a management-minded neighbor and a history of producing trophy-caliber whitetail, this is a prime spot for hunters and outdoor enthusiasts alike.