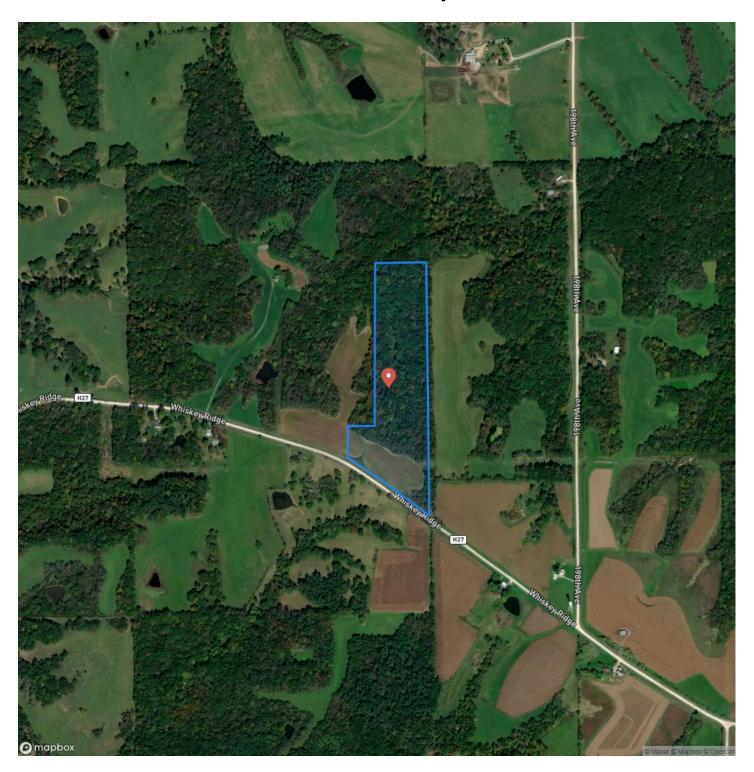

se

undergrowth, creating excellent habitat and cover for whitetail deer and other game. With a management-minded neighbor and a history of producing trophy-caliber whitetail, this is a prime spot for hunters and outdoor enthusiasts alike.

Located just 15 minutes from Ottumwa, this exceptional property offers the perfect balance of rural serenity and accessibility. Don't miss your chance to own this stunning piece of Wapello County countryside—schedule your visit today!

#### **KEY FEATURES**

- Freshly established alfalfa field
- Recreational paradise
- Prime wildlife habitat
- Peaceful, private location
- Management mind neighborhood

# Wapello County, Iowa 25 Acres of Land For Sale Ottumwa, IA / Wapello County













# **Locator Map**



# **Locator Map**



# **Satellite Map**



## Wapello County, Iowa 25 Acres of Land For Sale Ottumwa, IA / Wapello County

# LISTING REPRESENTATIVE For more information contact:



### Representative

Danny Fane

### Mobile

(518) 588-4497

#### Email

dfane@landguys.com

#### **Address**

City / State / Zip

Ottumwa, IA 52501

| <u>NOTES</u> |  |  |
|--------------|--|--|
|              |  |  |
|              |  |  |
|              |  |  |
|              |  |  |
|              |  |  |
|              |  |  |
|              |  |  |
|              |  |  |
|              |  |  |
|              |  |  |
|              |  |  |
| -            |  |  |
|              |  |  |
|              |  |  |

| <u>NOTES</u> |  |
|--------------|--|
|              |  |
|              |  |
|              |  |
|              |  |
|              |  |
|