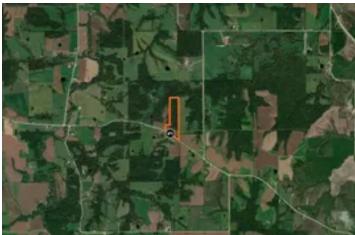

Wapello County, Iowa 25 Acres of Land For Sale 000000 Whiskey Ridge Rd Ottumwa, IA 52501

\$159,750 25± Acres Wapello County







### Wapello County, Iowa 25 Acres of Land For Sale Ottumwa, IA / Wapello County

### **SUMMARY**

**Address** 

000000 Whiskey Ridge Rd

City, State Zip

Ottumwa, IA 52501

County

Wapello County

Type

Hunting Land, Recreational Land, Timberland

Latitude / Longitude

41.054213 / -92.545283

Acreage

25

Price

\$159,750

### **Property Website**

https://landguys.com/property/wapello-county-iowa-25-acres-of-land-for-sale-wapello-iowa/79199/







# Wapello County, Iowa 25 Acres of Land For Sale Ottumwa, IA / Wapello County

#### **PROPERTY DESCRIPTION**

25 Acres of Prime Iowa Countryside – Build, Farm, & Hunt Your Dream! Nestled just outside Ottumwa, Iowa, this stunning 25-acre farm offers the ideal blend of potential building sites and outdoor recreation. Whether you're dreaming o