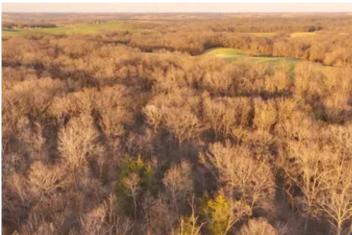

#### **PROPERTY DESCRIPTION**

25 Acres of Prime Iowa Countryside – Build, Farm, & Hunt Your Dream! Nestled just outside Ottumwa, Iowa, this stunning 25-acre farm offers the ideal blend of potential building sites and outdoor recreation. Whether you're dreaming of a country home, a weekend retreat, or a prime hunting property, this land has something for everyone.

A newly established 4.25-acre alfalfa field provides both a reliable food source for local wildlife and potential income. The property also features a diverse mix of hardwoods and dense

undergrowth, creating excellent habitat and cover for whitetail deer and other game. With a management-minded neighbor and a history of producing trophy-caliber whitetail, this is a prime spot for hunters and outdoor enthusiasts alike.