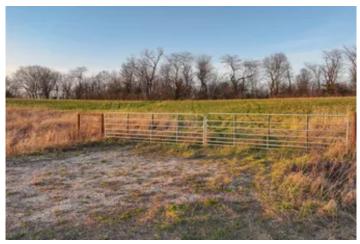

#### **PROPERTY DESCRIPTION**

25 Acres of Prime Iowa Countryside – Build, Farm, & Hunt Your Dream! Nestled just outside Ottumwa, Iowa, this stunning 25-acre farm offers the ideal blend of potential building sites and outdoor recreation. Whether you're dreaming of a country home, a weekend retreat, or a prime hunting property, this land has something for everyone.

A newly established 4.25-acre alfalfa field provides both a reliable food source for local wildlife and potential income. The property also features a diverse mix of hardwoods and dense

undergrowth, creating excellent habitat and cover for whitetail deer and other game. With a management-minded neighbor and a history of producing trophy-caliber whitetail, this is a prime spot for hunters and outdoor enthusiasts alike.

#### **KEY FEATURES**

- Freshly established alfalfa field
- Recreational paradise
- Prime wildlife habitat
- Peaceful, private location
- Management mind neighborhood