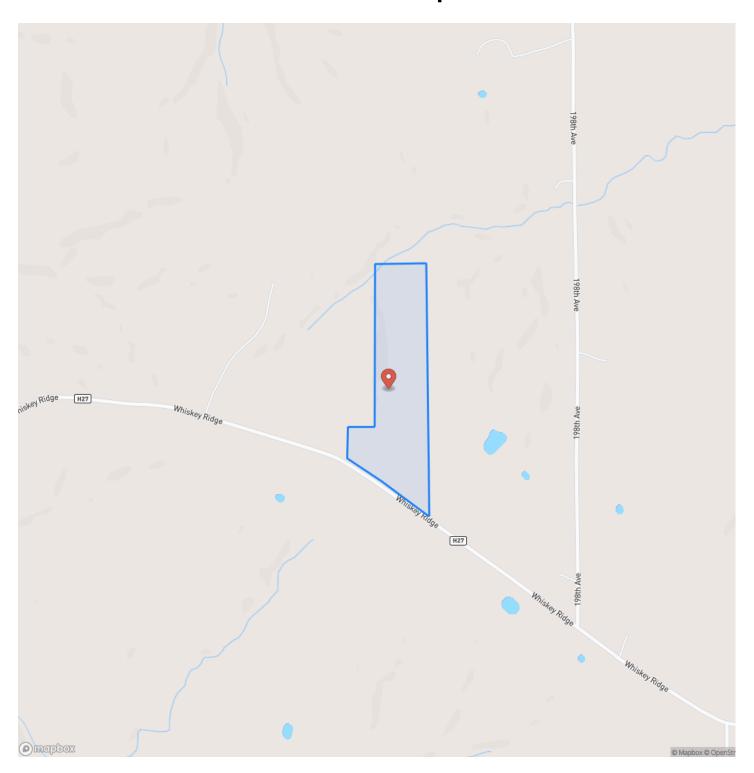

features a diverse mix of hardwoods and dense

undergrowth, creating excellent habitat and cover for whitetail deer and other game. With a management-minded neighbor and a history of producing trophy-caliber whitetail, this is a prime spot for hunters and outdoor enthusiasts alike.

Located just 15 minutes from Ottumwa, this exceptional property offers the perfect balance of rural serenity and accessibility. Don't miss your chance to own this stunning piece of Wapello County countryside—schedule your visit today!

#### **KEY FEATURES**

- Freshly established alfalfa field
- Recreational paradise
- Prime wildlife habitat
- Peaceful, private location
- Management mind neighborhood

# Wapello County, Iowa 25 Acres of Land For Sale Ottumwa, IA / Wapello County













# **Locator Map**



# **Locator Map**



# **Satellite Map**



## Wapello County, Iowa 25 Acres of Land For Sale Ottumwa, IA / Wapello County

# LISTING REPRESENTATIVE For more information contact:



### Representative

Danny Fane

### Mobile

(518) 588-4497

#### Email

dfane@landguys.com

#### **Address**

City / State / Zip

Ottumwa, IA 52501

| <u>NOTES</u> |  |  |
|--------------|--|--|
|              |  |  |
|              |  |  |
|              |  |  |
|              |  |  |
|              |  |  |
|              |  |  |
|              |  |  |
|              |  |  |
|              |  |  |
|              |  |  |
|              |  |  |
| -            |  |  |
|              |  |  |
|              |  |  |

| <u>NOTES</u> |  |
|--------------|--|
|              |  |
|              |  |
|              |