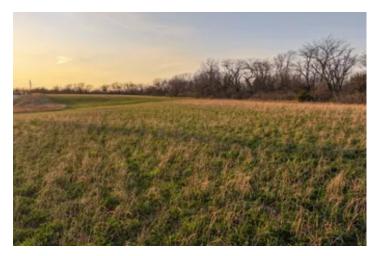

#### **PROPERTY DESCRIPTION**

25 Acres of Prime Iowa Countryside – Build, Farm, & Hunt Your Dream! Nestled just outside Ottumwa, Iowa, this stunning 25-acre farm offers the ideal blend of potential building sites and outdoor recreation. Whether you're dreaming of a country home, a weekend retreat, or a prime hunting property, this land has something for everyone.

A newly established 4.25-acre alfalfa field provides both a reliable food source for local wildlife and potential income. The property also features a diverse mix of hardwoods and dense

undergrowth, creating excellent habitat and cover for whitetail deer and other game. With a management-minded neighbor and a history of producing trophy-caliber whitetail, this is a prime spot for hunters and outdoor enthusiasts alike.

#### **KEY FEATURES**

- Freshly established alfalfa field
- Recreational paradise
- Prime wildlife habitat
- Peaceful, private location
- Management mind neighborhood