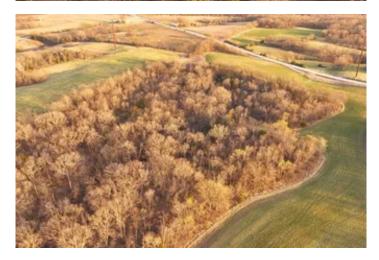

#### **PROPERTY DESCRIPTION**

25 Acres of Prime Iowa Countryside – Build, Farm, & Hunt Your Dream! Nestled just outside Ottumwa, Iowa, this stunning 25-acre farm offers the ideal blend of potential building sites and outdoor recreation. Whether you're dreaming of a country home, a weekend retreat, or a prime hunting property, this land has something for everyone.

A newly established 4.25-acre alfalfa field provides both a reliable food source for local wildlife and potential income. The property also features a diverse mix of hardwoods and dense

undergrowth, creating excellent habitat and cover for whitetail deer and other game. With a management-minded neighbor and a history of producing trophy-caliber whitetail, this is a prime spot for hunters and outdoor enthusiasts alike.