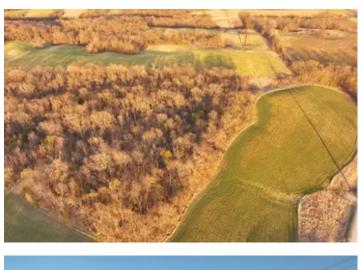

#### **PROPERTY DESCRIPTION**

25 Acres of Prime Iowa Countryside – Build, Farm, & Hunt Your Dream! Nestled just outside Ottumwa, Iowa, this stunning 25-acre farm offers the ideal blend of potential building sites and outdoor recreation. Whether you're dreaming of a country home, a weekend retreat, or a prime hunting property, this land has something for everyone.

A newly established 4.25-acre alfalfa field provides both a reliable food source for local wildlife and potential income. The property also features a diverse mix of hardwoods and dense

undergrowth, creating excellent habitat and cover for whitetail deer and other game. With a management-minded neighbor and a history of producing trophy-caliber whitetail, this is a prime spot for hunters and outdoor enthusiasts alike.