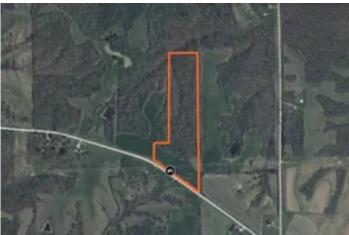

Wapello County, Iowa 25 Acres of Land For Sale 000000 Whiskey Ridge Rd Ottumwa, IA 52501

\$159,750 25± Acres Wapello County







### Wapello County, Iowa 25 Acres of Land For Sale Ottumwa, IA / Wapello County

### **SUMMARY**

**Address** 

000000 Whiskey Ridge Rd

City, State Zip

Ottumwa, IA 52501

County

Wapello County

Type

Hunting Land, Recreational Land, Timberland

Latitude / Longitude

41.054213 / -92.545283

Acreage

25

Price

\$159,750

### **Property Website**

https://landguys.com/property/wapello-county-iowa-25-acres-of-land-for-sale-wapello-iowa/79199/







# Wapello County, Iowa 25 Acres of Land For Sale Ottumwa, IA / Wapello County

#### **PROPERTY DESCRIPTION**

25 Acres of Prime Iowa Countryside – Build, Farm, & Hunt Your Dream! Nestled just outside Ottumwa, Iowa, this stunning 25-acre farm offers the ideal blend of potential building sites and outdoor recreation. Whether you're dreaming of