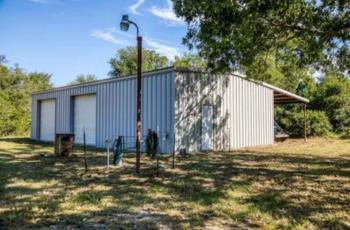

IMPROVEMENTS 3 Bed, 2 Bath, 1,440 sqft(perWCAD) home. The home has been completely remodeled in 2024. 30 x 50 fully insulated with cement floor metal barn and a 20 x 50 attached lean-to on the back for additional covered storage.