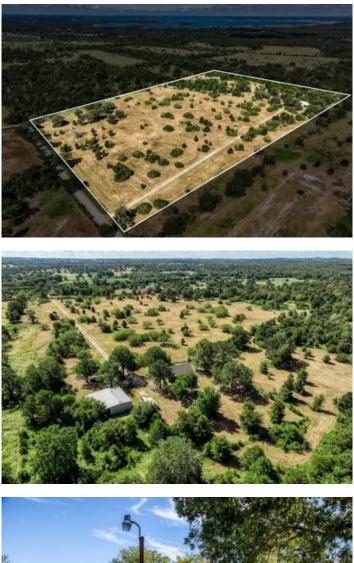

### PROPERTY DESCRIPTION

Situated in northern Washington county, Wolf Creek Ranch features a newly remodeled, ready to move in home, large metal barn and plenty of area to build a horse barn, arena, or other desirable improvements. This property does have fine sandy loam soil and would be perfect for the equestrian enthusiast. Conveniently located only 5 minutes from Lake Somerville which offers great fishing and water recreation opportunities. The native and improved grasses provide forage for wildlife and livestock grazing. Dense native wooded areas at the back of the ranch provides cover for all wildlife and game. The home is tucked privately away offering optimum privacy and endless opportunities and possibilities of relaxation and recreational enjoyment.

The ranch is under AG Valuation and is surface sale only.

LOCATION 13 miles to Brenham 31 miles to College Station 88 miles to Houston 93 miles to Austin

-----

Showings are done by appointment only with the required 48-hour notice. Listing agent must be present for all showings. No trespassing or unaccompanied showings. Capitol Ranch Real Estate, LLC will work with a buyers agent, however, buyers agent must make first contact and be present for all showings to receive full compenstation at the discretion of Capitol Ranch Real Estate, LLC. Please submit the offer with earnest money 1% of asking price. Contact listing agent for seller preferred title company.