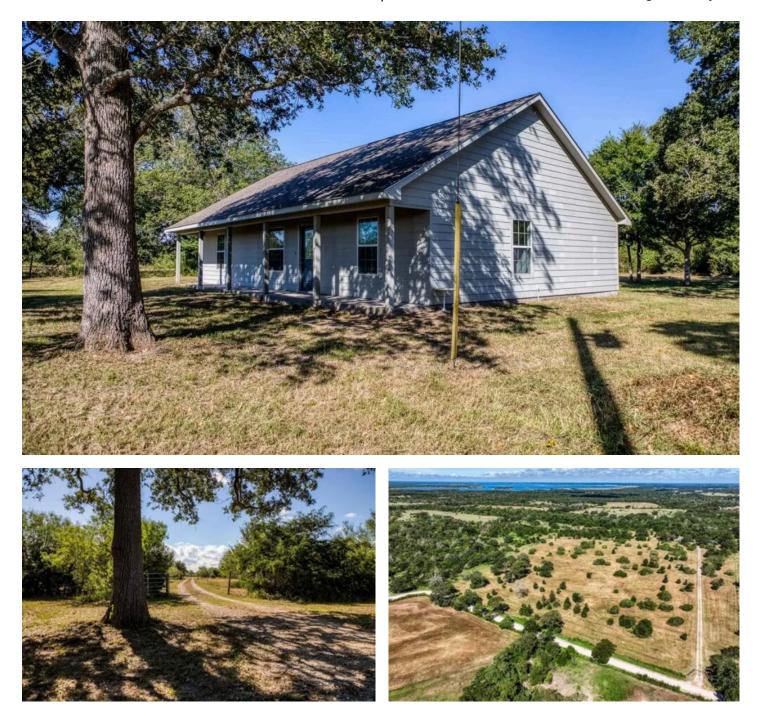

### PROPERTY DESCRIPTION

Situated in northern Washington county, Wolf Creek Ranch features a newly remodeled, ready to move in home, large metal barn and plenty of area to build a horse barn, arena, or other desirable improvements. This property does have fine sandy loam soil and would be perfect for the equestrian enthusiast. Conveniently located only 5 minutes from Lake Somerville which offers great fishing and water recreation opportunities. The native and improved grasses provide forage for wildlife and livestock grazing. Dense native wooded areas at the back of the ranch provides cover for all wildlife and game. The home is tucked privately away offering optimum privacy and endless opportunities and possibilities of relaxation and recreational enjoyment.

IMPROVEMENTS 3 Bed, 2 Bath, 1,440 sqft(perWCAD) home. The home has been completely remodeled in 2024. 30 x 50 fully insulated with cement floor metal barn and a 20 x 50 attached lean-to on the back for additional covered storage.