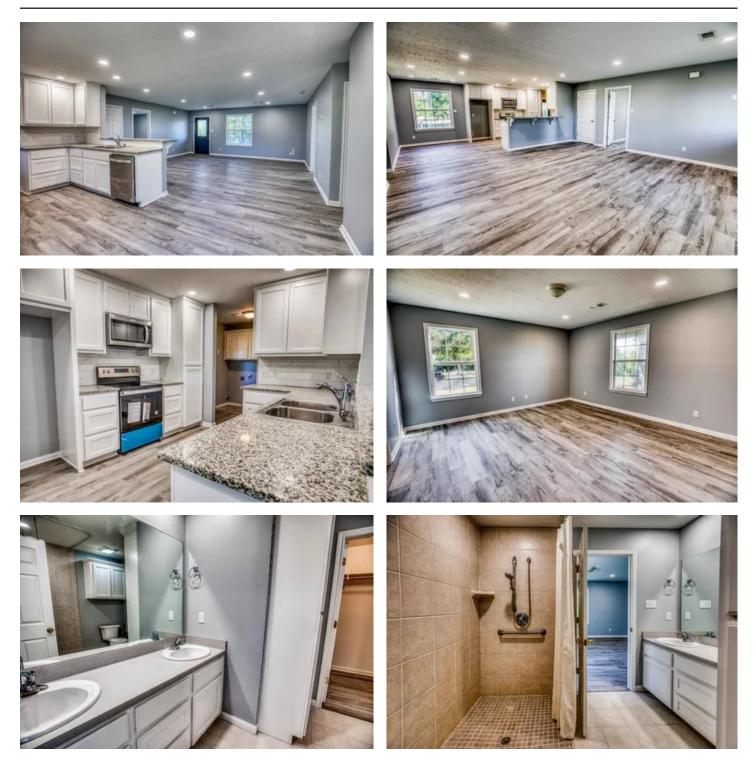

IMPROVEMENTS 3 Bed, 2 Bath, 1,440 sqft(perWCAD) home. The home has been completely remodeled in 2024. 30 x 50 fully insulated with cement floor metal barn and a 20 x 50 attached lean-to on the back for additional covered storage.