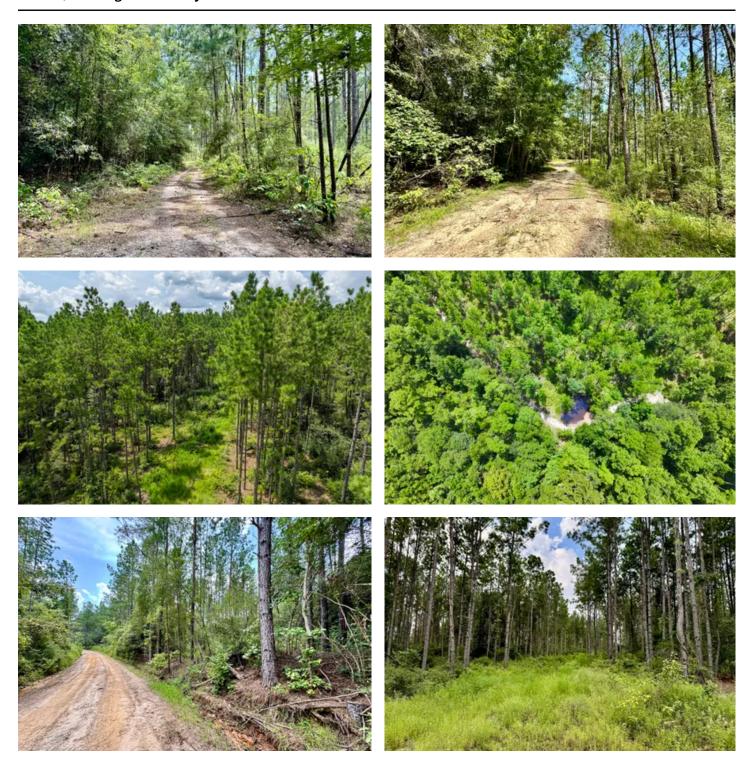

### **PROPERTY DESCRIPTION**

Welcome to an investment you can enjoy!

This beautiful rural acreage offers privacy and seclusion with recently thinned merchantable Pine timber, only minutes to US 59/IH 69 or Lake Sam Rayburn!

It has established logging roads, seasonal creek, private road access, and rolling upland topography around 2 hours from Houston/3.5 hours of Dallas, TX, making it attractive for recreation and investment.