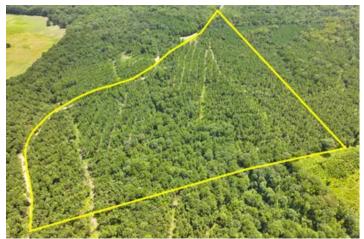

### **PROPERTY DESCRIPTION**

Welcome to an investment you can enjoy!

This beautiful rural acreage offers privacy and seclusion with recently thinned merchantable Pine timber, only minutes to US 59/IH 69 or Lake Sam Rayburn!

It has established logging roads, seasonal creek, private road access, and rolling upland topography around 2 hours from Houston/3.5 hours of Dallas, TX, making it attractive for recreation and investment.