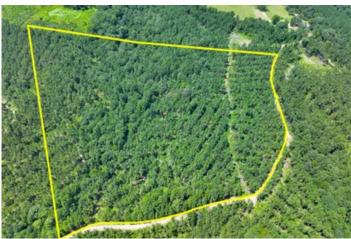

### **PROPERTY DESCRIPTION**

Welcome to an investment you can enjoy!

This beautiful rural acreage offers privacy and seclusion with recently thinned merchantable Pine timber, only minutes to US 59/IH 69 or Lake Sam Rayburn!

It has established logging roads, seasonal creek, private road access, and rolling upland topography around 2 hours from Houston/3.5 hours of Dallas, TX, making it attractive for recreation and investment.