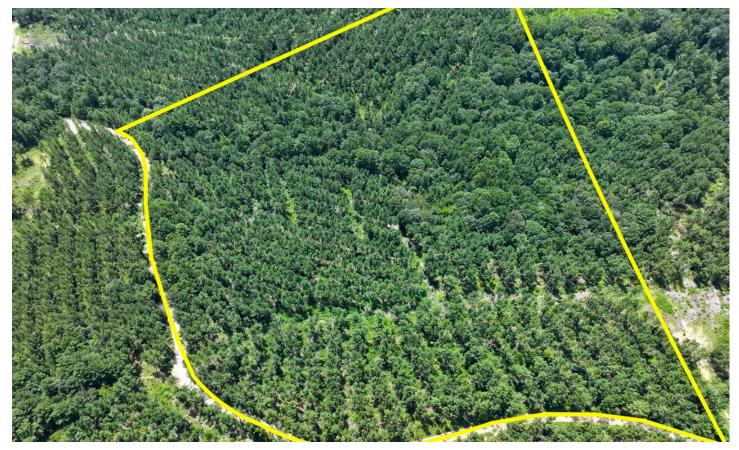

### **PROPERTY DESCRIPTION**

Welcome to an investment you can enjoy!

This beautiful rural acreage offers privacy and seclusion with recently thinned merchantable Pine timber, only minutes to US 59/IH 69 or Lake Sam Rayburn!

It has established logging roads, seasonal creek, private road access, and rolling upland topography around 2 hours from Houston/3.5 hours of Dallas, TX, making it attractive for recreation and investment.