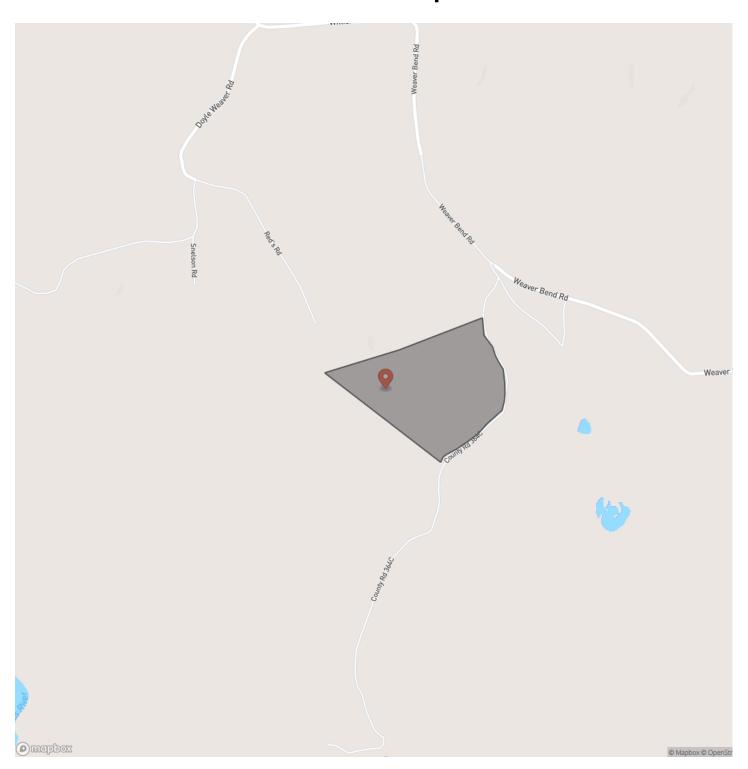

91358674 / -94.5791887498

Acreage

32

Price

\$184,000

### **Property Website**

https://homelandprop.com/property/32-acres-slim-palmer-rd-angelina-texas/74265/









### 32 Acres | Slim Palmer Rd. Zavalla, TX / Angelina County

### **PROPERTY DESCRIPTION**

Welcome to an investment you can enjoy!

This beautiful rural acreage offers privacy and seclusion with recently thinned merchantable Pine timber, only minutes to US 59/IH 69 or Lake Sam Rayburn!

It has established logging roads, seasonal creek, private road access, and rolling upland topography around 2 hours from Houston/3.5 hours of Dallas, TX, making it attractive for recreation and investment.

Do not miss this opportunity - make an appointment today!

**Utilities:** 

School District: Zavalla ISD







# **Locator Map**





## **Locator Map**





# **Satellite Map**





## 32 Acres | Slim Palmer Rd. Zavalla, TX / Angelina County

# LISTING REPRESENTATIVE For more information contact:



Representative

JC Hearn

Mobile

(936) 581-4049

Office

(936) 295-2500

Email

 $\label{lem:complex} JCHearn@homelandprop.com$ 

**Address** 

1600 Normal Park Dr

City / State / Zip

Huntsville, TX 77340

| <u>NOTES</u> |  |  |
|--------------|--|--|
|              |  |  |
|              |  |  |
|              |  |  |
|              |  |  |
|              |  |  |
|              |  |  |
|              |  |  |
|              |  |  |
|              |  |  |
|              |  |  |
|              |  |  |
|              |  |  |
|              |  |  |
|              |  |  |
|              |  |  |
|              |  |  |
|