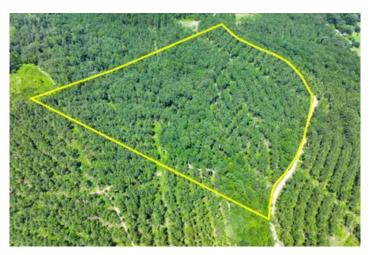

### **PROPERTY DESCRIPTION**

Welcome to an investment you can enjoy!

This beautiful rural acreage offers privacy and seclusion with recently thinned merchantable Pine timber, only minutes to US 59/IH 69 or Lake Sam Rayburn!

It has established logging roads, seasonal creek, private road access, and rolling upland topography around 2 hours from Houston/3.5 hours of Dallas, TX, making it attractive for recreation and investment.