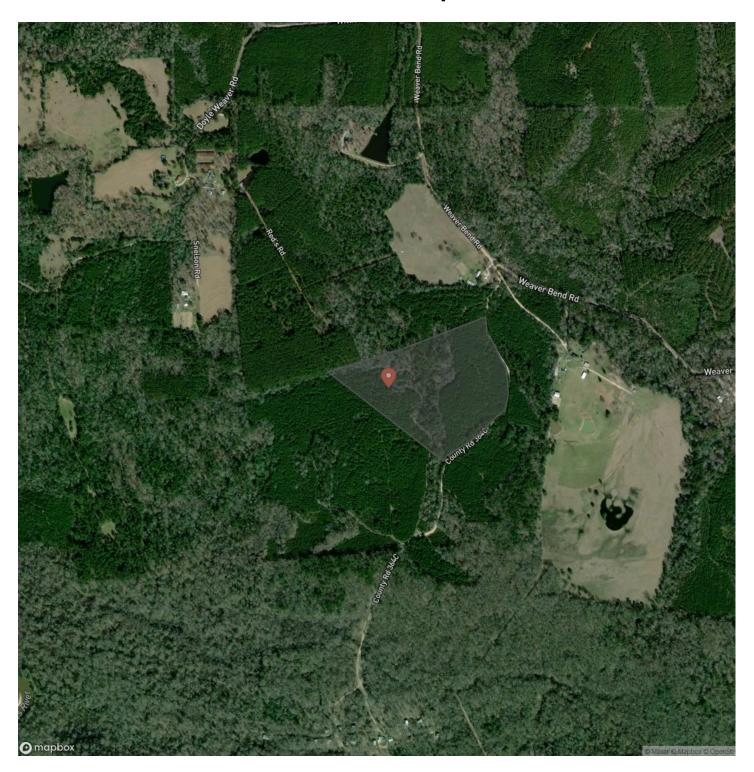

184,000

### **Property Website**

https://homelandprop.com/property/32-acres-slim-palmer-rd-angelina-texas/74265/









### 32 Acres | Slim Palmer Rd. Zavalla, TX / Angelina County

### **PROPERTY DESCRIPTION**

Welcome to an investment you can enjoy!

This beautiful rural acreage offers privacy and seclusion with recently thinned merchantable Pine timber, only minutes to US 59/IH 69 or Lake Sam Rayburn!

It has established logging roads, seasonal creek, private road access, and rolling upland topography around 2 hours from Houston/3.5 hours of Dallas, TX, making it attractive for recreation and investment.

Do not miss this opportunity - make an appointment today!

**Utilities:** 

School District: Zavalla ISD







# **Locator Map**





## **Locator Map**





# **Satellite Map**





## 32 Acres | Slim Palmer Rd. Zavalla, TX / Angelina County

# LISTING REPRESENTATIVE For more information contact:



Representative

JC Hearn

Mobile

(936) 581-4049

Office

(936) 295-2500

Email

 $\label{lem:complex} JCHearn@homelandprop.com$ 

**Address** 

1600 Normal Park Dr

City / State / Zip

Huntsville, TX 77340

| <u>NOTES</u> |  |  |
|--------------|--|--|
|              |  |  |
|              |  |  |
|              |  |  |
|              |  |  |
|              |  |  |
|              |  |  |
|              |  |  |
|              |  |  |
|              |  |  |
|              |  |  |
|              |  |  |
|              |  |  |
|              |  |  |
|              |  |  |
|              |  |  |
|              |  |  |
|              |  |  |
|              |  |  |



| <u>N