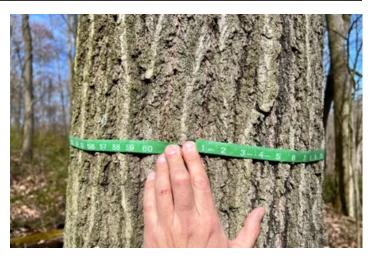

#### **PROPERTY DESCRIPTION**

68 +/- acres for sale in Beaver County, Pennsylvania. Bordering the Parkway West (376) and 12 miles from Pittsburgh International Airport, this property boasts location, location, location! Close proximity to Center Township, Hopewell Township and the beautiful town of Beaver, approximately 10-minutes from Raccoon State Park and Brady's Run Park and a short 30-minute commute into the city of Pittsburgh. The property is comprised of rolling to sloping topography, medium to mature growth timber and is highlighted by a number of springs and creeks. Mineral rights are included with the sale of the property.

### Features Of This Property Include:

- Location: Mudlick Hollow Road, Beaver, PA 15009
- Land Use: Unused and Undeveloped Vacant Land
- Excellent timber throughout the property
- Beaver Area School District
- Bordering Parkway West (376)
- Approximately 12 miles from Pittsburgh International Airport
- 1 1/2 miles from the new Shell Cracker Plant
- Minutes to the Parkway West (376) and the Southern Beltway
- 5,000 feet of road frontage along Mudlick Hollow Road
- Excellent trail system for accessing property
- Topography ranges from level to rolling with a few steeper areas
- GPS Coordinates: 40.6881, -80.3573
- Mineral Rights transfer with the purchase of the property