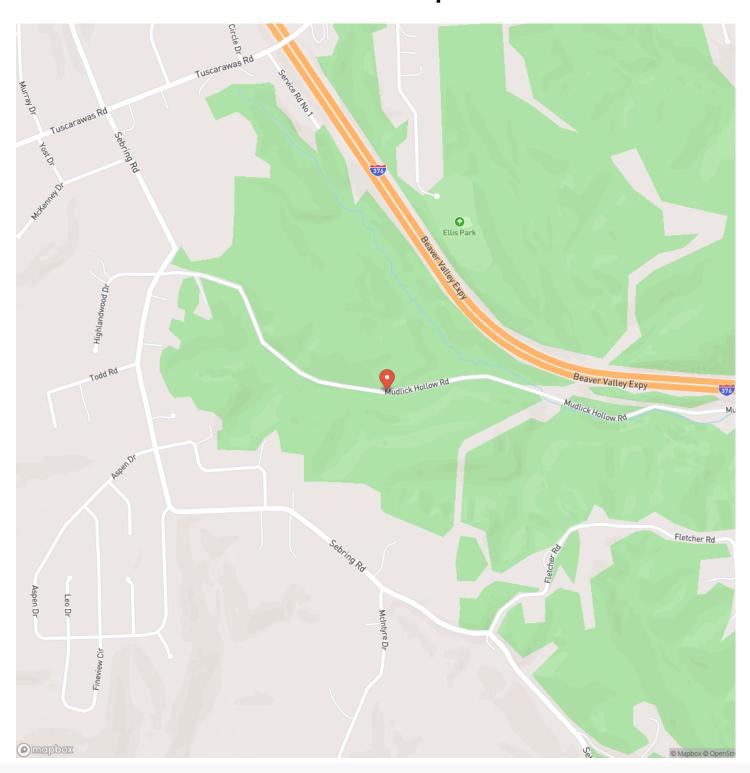

ts are included with the sale of the property.

### Features Of This Property Include:

- Location: Mudlick Hollow Road, Beaver, PA 15009
- Land Use: Unused and Undeveloped Vacant Land
- Excellent timber throughout the property
- Beaver Area School District
- Bordering Parkway West (376)
- Approximately 12 miles from Pittsburgh International Airport
- 1 1/2 miles from the new Shell Cracker Plant
- Minutes to the Parkway West (376) and the Southern Beltway
- 5,000 feet of road frontage along Mudlick Hollow Road
- Excellent trail system for accessing property
- Topography ranges from level to rolling with a few steeper areas
- GPS Coordinates: 40.6881, -80.3573
- Mineral Rights transfer with the purchase of the property







# MORE INFO ONLINE: mossyoakproperties.com

### **Locator Map**





### **Locator Map**





### **Satellite Map**





### LISTING REPRESENTATIVE For more information contact:



### Representative

Benjamin Beck

#### Mobile

(724) 747-5979

#### Office

(724) 747-5979

#### **Email**

bbeck@mossyoakproperties.com

### Address

511 Skyline Dr.

### City / State / Zip

Belle Vernon, PA 15012

| NOTES |  |  |
|-------|--|--|
|       |  |  |
|       |  |  |
|       |  |  |
|       |  |  |
|       |  |  |
|       |  |  |
|       |  |  |
| _     |  |  |
|       |  |  |
|       |  |  |
|       |  |  |
|       |  |  |
|       |  |  |
|       |  |  |
|       |  |  |
|       |  |  |
|       |  |  |
|       |  |  |
|       |  |  |



| NOTES |  |
|-------|--|
|       |  |
|       |  |
|       |  |
|       |  |
|       |  |
|       |  |
|       |  |
|       |