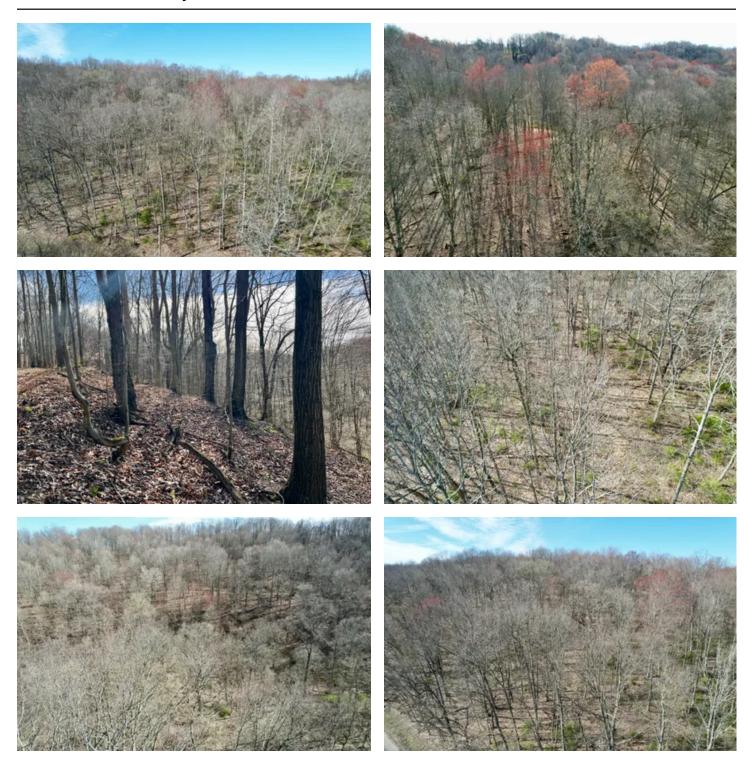

#### **PROPERTY DESCRIPTION**

68 +/- acres for sale in Beaver County, Pennsylvania. Bordering the Parkway West (376) and 12 miles from Pittsburgh International Airport, this property boasts location, location, location! Close proximity to Center Township, Hopewell Township and the beautiful town of Beaver, approximately 10-minutes from Raccoon State Park and Brady's Run Park and a short 30-minute commute into the city of Pittsburgh. The property is comprised of rolling to sloping topography, medium to mature growth timber and is highlighted by a number of springs and creeks. Mineral rights are included with the sale of the property.

### Features Of This Property Include:

- Location: Mudlick Hollow Road, Beaver, PA 15009
- Land Use: Unused and Undeveloped Vacant Land
- Excellent timber throughout the property
- Beaver Area School District
- Bordering Parkway West (376)
- Approximately 12 miles from Pittsburgh International Airport
- 1 1/2 miles from the new Shell Cracker Plant
- Minutes to the Parkway West (376) and the Southern Beltway
- 5,000 feet of road frontage along Mudlick Hollow Road
- Excellent trail system for accessing property
- Topography ranges from level to rolling with a few steeper areas
- GPS Coordinates: 40.6881, -80.3573
- Mineral Rights transfer with the purchase of the property