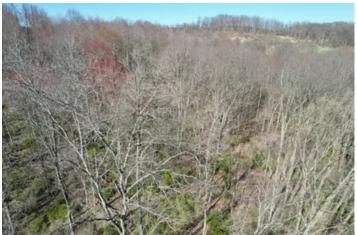

#### **PROPERTY DESCRIPTION**

68 +/- acres for sale in Beaver County, Pennsylvania. Bordering the Parkway West (376) and 12 miles from Pittsburgh International Airport, this property boasts location, location, location! Close proximity to Center Township, Hopewell Township and the beautiful town of Beaver, approximately 10-minutes from Raccoon State Park and Brady's Run Park and a short 30-minute commute into the city of Pittsburgh. The property is comprised of rolling to sloping topography, medium to mature growth timber and is highlighted by a number of springs and creeks. Mineral rights are included with the sale of the property.

### Features Of This Property Include:

- Location: Mudlick Hollow Road, Beaver, PA 15009
- Land Use: Unused and Undeveloped Vacant Land
- Excellent timber throughout the property
- Beaver Area School District
- Bordering Parkway West (376)
- Approximately 12 miles from Pittsburgh International Airport
- 1 1/2 miles from the new Shell Cracker Plant
- Minutes to the Parkway West (376) and the Southern Beltway
- 5,000 feet of road frontage along Mudlick Hollow Road
- Excellent trail system for accessing property
- Topography ranges from level to rolling with a few steeper areas
- GPS Coordinates: 40.6881, -80.3573
- Mineral Rights transfer with the purchase of the property