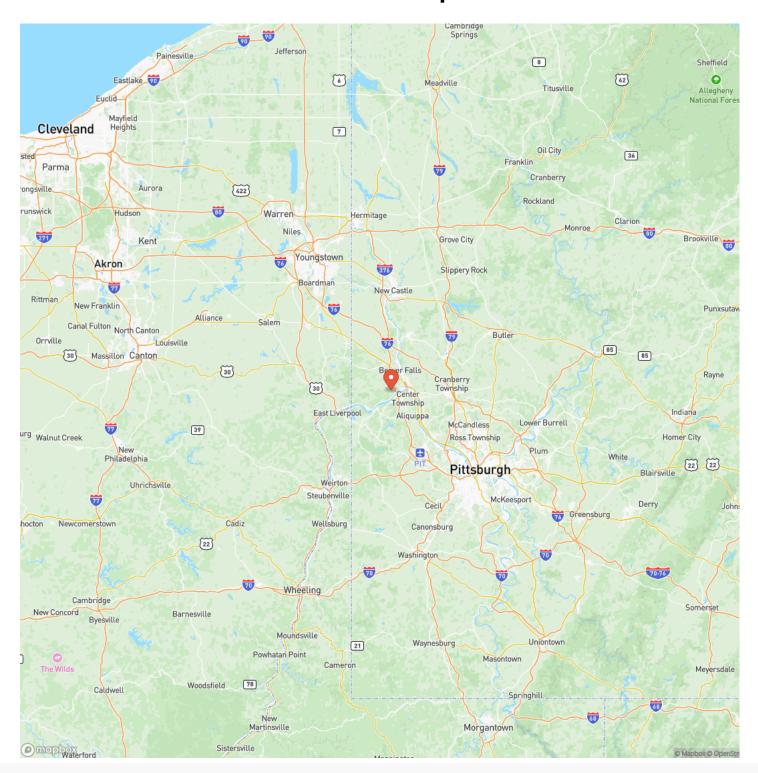

sale of the property.

### Features Of This Property Include:

- Location: Mudlick Hollow Road, Beaver, PA 15009
- Land Use: Unused and Undeveloped Vacant Land
- Excellent timber throughout the property
- Beaver Area School District
- Bordering Parkway West (376)
- Approximately 12 miles from Pittsburgh International Airport
- 1 1/2 miles from the new Shell Cracker Plant
- Minutes to the Parkway West (376) and the Southern Beltway
- 5,000 feet of road frontage along Mudlick Hollow Road
- Excellent trail system for accessing property
- Topography ranges from level to rolling with a few steeper areas
- GPS Coordinates: 40.6881, -80.3573
- Mineral Rights transfer with the purchase of the property







# MORE INFO ONLINE: mossyoakproperties.com

### **Locator Map**





### **Locator Map**





### **Satellite Map**





### LISTING REPRESENTATIVE For more information contact:



### Representative

Benjamin Beck

#### Mobile

(724) 747-5979

#### Office

(724) 747-5979

#### **Email**

bbeck@mossyoakproperties.com

### Address

511 Skyline Dr.

### City / State / Zip

Belle Vernon, PA 15012

| NOTES |  |  |
|-------|--|--|
|       |  |  |
|       |  |  |
|       |  |  |
|       |  |  |
|       |  |  |
|       |  |  |
|       |  |  |
| _     |  |  |
|       |  |  |
|       |  |  |
|       |  |  |
|       |  |  |
|       |  |  |
|       |  |  |
|       |  |  |
|       |  |  |
|       |  |  |
|       |  |  |
|       |  |  |



| NOTES |  |
|-------|--|
|       |  |
|       |  |
|       |  |
|       |  |
|       |  |
|       |  |
|       |  |
|       |  |
|       |  |
|       |