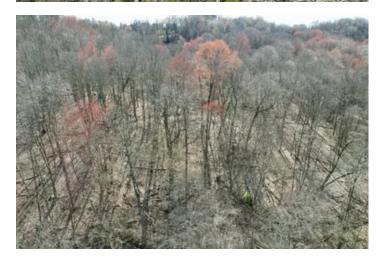

#### **PROPERTY DESCRIPTION**

68 +/- acres for sale in Beaver County, Pennsylvania. Bordering the Parkway West (376) and 12 miles from Pittsburgh International Airport, this property boasts location, location, location! Close proximity to Center Township, Hopewell Township and the beautiful town of Beaver, approximately 10-minutes from Raccoon State Park and Brady's Run Park and a short 30-minute commute into the city of Pittsburgh. The property is comprised of rolling to sloping topography, medium to mature growth timber and is highlighted by a number of springs and creeks. Mineral rights are included with the sale of the property.

### Features Of This Property Include:

- Location: Mudlick Hollow Road, Beaver, PA 15009
- Land Use: Unused and Undeveloped Vacant Land
- Excellent timber throughout the property
- Beaver Area School District
- Bordering Parkway West (376)
- Approximately 12 miles from Pittsburgh International Airport
- 1 1/2 miles from the new Shell Cracker Plant
- Minutes to the Parkway West (376) and the Southern Beltway
- 5,000 feet of road frontage along Mudlick Hollow Road
- Excellent trail system for accessing property
- Topography ranges from level to rolling with a few steeper areas
- GPS Coordinates: 40.6881, -80.3573
- Mineral Rights transfer with the purchase of the property