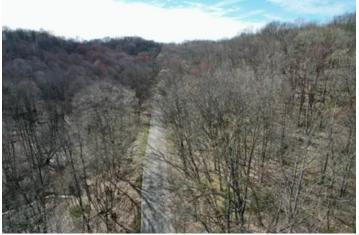

#### **PROPERTY DESCRIPTION**

68 +/- acres for sale in Beaver County, Pennsylvania. Bordering the Parkway West (376) and 12 miles from Pittsburgh International Airport, this property boasts location, location, location! Close proximity to Center Township, Hopewell Township and the beautiful town of Beaver, approximately 10-minutes from Raccoon State Park and Brady's Run Park and a short 30-minute commute into the city of Pittsburgh. The property is comprised of rolling to sloping topography, medium to mature growth timber and is highlighted by a number of springs and creeks. Mineral rights are included with the sale of the property.

### Features Of This Property Include:

- Location: Mudlick Hollow Road, Beaver, PA 15009
- Land Use: Unused and Undeveloped Vacant Land
- Excellent timber throughout the property
- Beaver Area School District
- Bordering Parkway West (376)
- Approximately 12 miles from Pittsburgh International Airport
- 1 1/2 miles from the new Shell Cracker Plant
- Minutes to the Parkway West (376) and the Southern Beltway
- 5,000 feet of road frontage along Mudlick Hollow Road
- Excellent trail system for accessing property
- Topography ranges from level to rolling with a few steeper areas
- GPS Coordinates: 40.6881, -80.3573
- Mineral Rights transfer with the purchase of the property