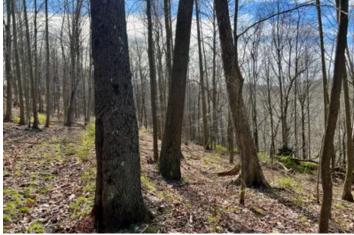

#### **PROPERTY DESCRIPTION**

68 +/- acres for sale in Beaver County, Pennsylvania. Bordering the Parkway West (376) and 12 miles from Pittsburgh International Airport, this property boasts location, location, location! Close proximity to Center Township, Hopewell Township and the beautiful town of Beaver, approximately 10-minutes from Raccoon State Park and Brady's Run Park and a short 30-minute commute into the city of Pittsburgh. The property is comprised of rolling to sloping topography, medium to mature growth timber and is highlighted by a number of springs and creeks. Mineral rights are included with the sale of the property.

### Features Of This Property Include:

- Location: Mudlick Hollow Road, Beaver, PA 15009
- Land Use: Unused and Undeveloped Vacant Land
- Excellent timber throughout the property
- Beaver Area School District
- Bordering Parkway West (376)
- Approximately 12 miles from Pittsburgh International Airport
- 1 1/2 miles from the new Shell Cracker Plant
- Minutes to the Parkway West (376) and the Southern Beltway
- 5,000 feet of road frontage along Mudlick Hollow Road
- Excellent trail system for accessing property
- Topography ranges from level to rolling with a few steeper areas
- GPS Coordinates: 40.6881, -80.3573
- Mineral Rights transfer with the purchase of the property