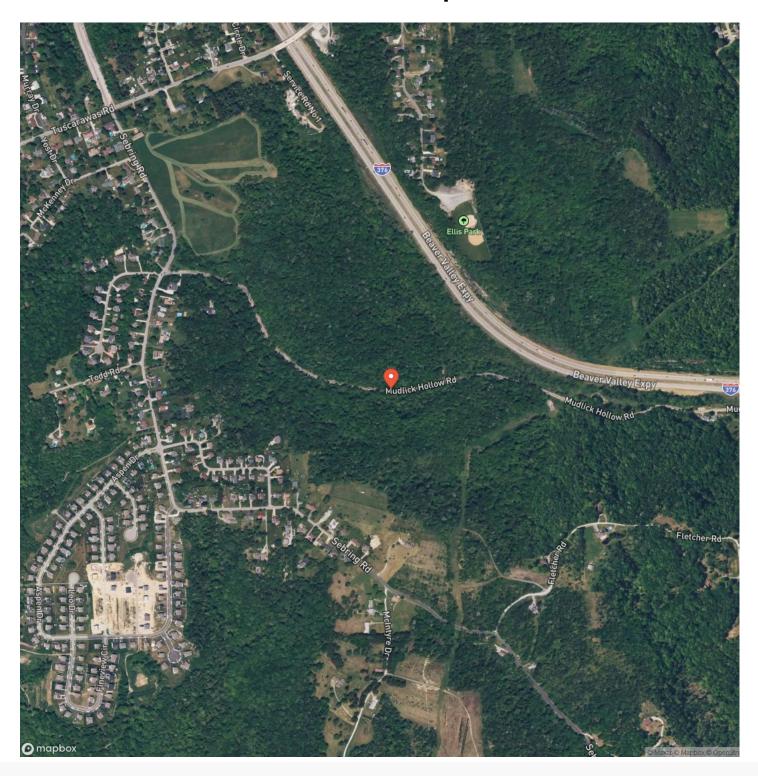

Features Of This Property Include:

- Location: Mudlick Hollow Road, Beaver, PA 15009
- Land Use: Unused and Undeveloped Vacant Land
- Excellent timber throughout the property
- Beaver Area School District
- Bordering Parkway West (376)
- Approximately 12 miles from Pittsburgh International Airport
- 1 1/2 miles from the new Shell Cracker Plant
- Minutes to the Parkway West (376) and the Southern Beltway
- 5,000 feet of road frontage along Mudlick Hollow Road
- Excellent trail system for accessing property
- Topography ranges from level to rolling with a few steeper areas
- GPS Coordinates: 40.6881, -80.3573
- Mineral Rights transfer with the purchase of the property







# MORE INFO ONLINE: mossyoakproperties.com

### **Locator Map**





### **Locator Map**





### **Satellite Map**





### LISTING REPRESENTATIVE For more information contact:



### Representative

Benjamin Beck

#### Mobile

(724) 747-5979

#### Office

(724) 747-5979

#### **Email**

bbeck@mossyoakproperties.com

### Address

511 Skyline Dr.

### City / State / Zip

Belle Vernon, PA 15012

| NOTES |  |  |
|-------|--|--|
|       |  |  |
|       |  |  |
|       |  |  |
|       |  |  |
|       |  |  |
|       |  |  |
|       |  |  |
| _     |  |  |
|       |  |  |
|       |  |  |
|       |  |  |
|       |  |  |
|       |  |  |
|       |  |  |
|       |  |  |
|       |  |  |
|       |  |  |
|       |  |  |
|       |  |  |



| NOTES |  |
|-------|--|
|       |  |
|       |  |
|       |  |
|       |  |
|       |  |
|       |  |
|       |  |
|       |  |
|       |  |
|       |  |
|       |  |
|       |