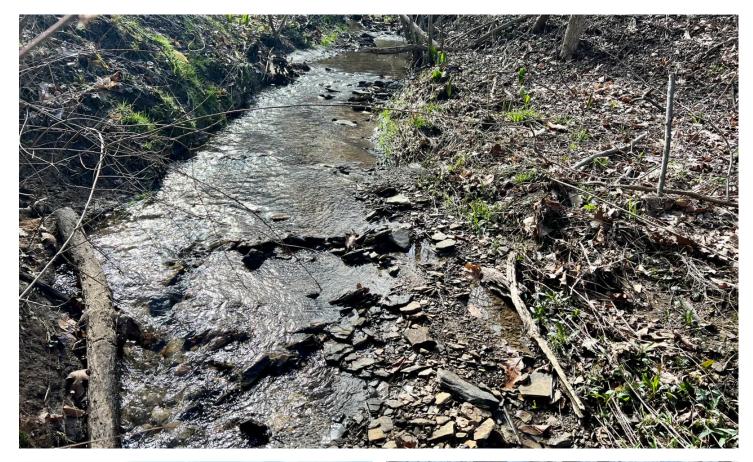

#### **PROPERTY DESCRIPTION**

68 +/- acres for sale in Beaver County, Pennsylvania. Bordering the Parkway West (376) and 12 miles from Pittsburgh International Airport, this property boasts location, location, location! Close proximity to Center Township, Hopewell Township and the beautiful town of Beaver, approximately 10-minutes from Raccoon State Park and Brady's Run Park and a short 30-minute commute into the city of Pittsburgh. The property is comprised of rolling to sloping topography, medium to mature growth timber and is highlighted by a number of springs and creeks. Mineral rights are included with the sale of the property.

### Features Of This Property Include:

- Location: Mudlick Hollow Road, Beaver, PA 15009
- Land Use: Unused and Undeveloped Vacant Land
- Excellent timber throughout the property
- Beaver Area School District
- Bordering Parkway West (376)
- Approximately 12 miles from Pittsburgh International Airport
- 1 1/2 miles from the new Shell Cracker Plant
- Minutes to the Parkway West (376) and the Southern Beltway
- 5,000 feet of road frontage along Mudlick Hollow Road
- Excellent trail system for accessing property
- Topography ranges from level to rolling with a few steeper areas
- GPS Coordinates: 40.6881, -80.3573
- Mineral Rights transfer with the purchase of the property