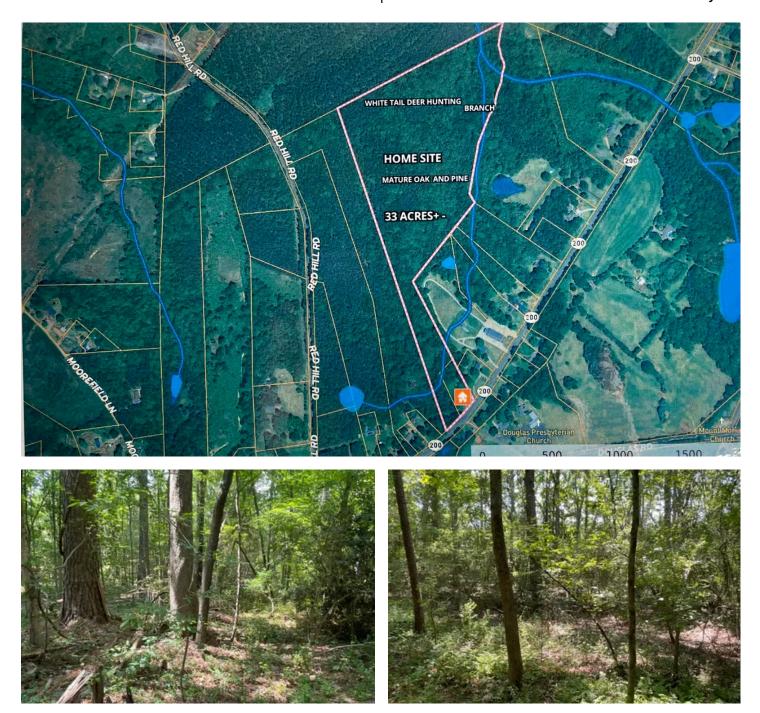

# **Locator Map**

## **Locator Map**

## **Satellite Map**

### **PROPERTY DESCRIPTION**

Great track of land to fulfill all your desires of land ownership. This property has a gentle topo with a slight elevation change near the backside. Multiple build sites for your home and other buildings make this property desirable. The mature canopy of hardwoods attracts a considerable population of Whitetail deer. The branch on the rear of the land encourages Whitetail deer to stay in the area. Twenty minutes to Lake Wateree, eight minutes to the new Whitewater recreation destination on the Catawba River, only 5 miles to Edgewater Golf Club, one hour to Charlotte Airport, one hour and 15 minutes to Columbia Airport, 30 minutes to Wateree State Park 14 miles to the Andrew Jackson State Park eight minutes to Lancaster South Carolina where you can find restaurants and shopping also MUSC' Medical Center Lancaster A wood frame house near the road goes with the sale. The house is currently rented.