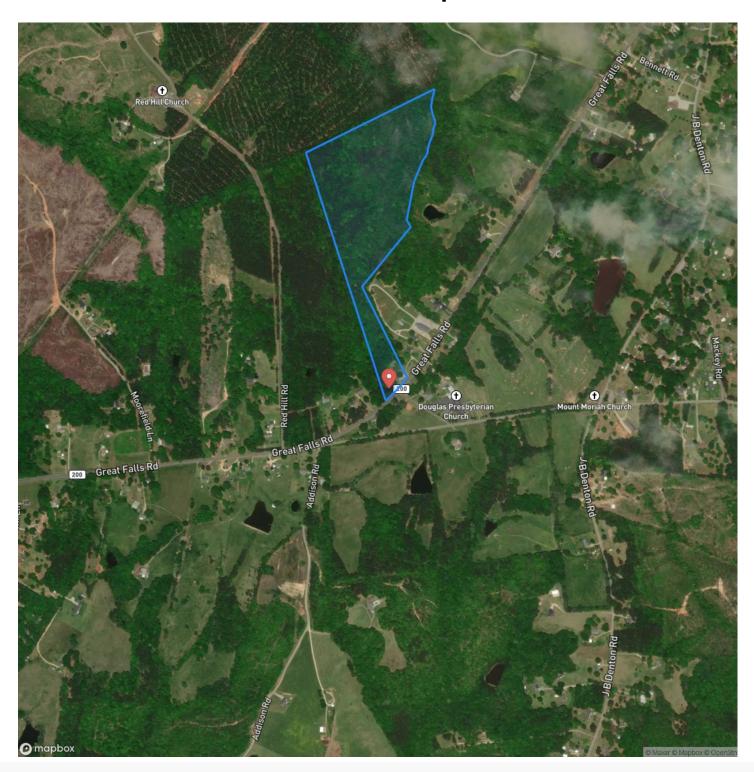

and other buildings make this property desirable. The mature canopy of hardwoods attracts a considerable population of Whitetail deer. The branch on the rear of the land encourages Whitetail deer to stay in the area. Twenty minutes to Lake Wateree, eight minutes to the new Whitewater recreation destination on the Catawba River, only 5 miles to Edgewater Golf Club, one hour to Charlotte Airport, one hour and 15 minutes to Columbia Airport, 30 minutes to Wateree State Park 14 miles to the Andrew Jackson State Park eight minutes to Lancaster South Carolina where you can find restaurants and shopping also MUSC' Medical Center Lancaster A wood frame house near the road goes with the sale. The house is currently rented.







# **Locator Map**





## **Locator Map**





## **Satellite Map**





## LISTING REPRESENTATIVE For more information contact:



Representative

Jay Gourley

Mobile

(803) 517-0063

Office

(803) 835-2300

**Email** 

jaygourley@kw.com

**Address** 

901 Dave Gibson Blvd.

City / State / Zip

Fort Mill, SC 29708

| <u>NOTES</u> |  |  |  |
|--------------|--|--|--|
|              |  |  |  |
|              |  |  |  |
|              |  |  |  |
|              |  |  |  |
|              |  |  |  |
|              |  |  |  |
|              |  |  |  |
|              |  |  |  |
|              |  |  |  |
|              |  |  |  |
|              |  |  |  |
|              |  |  |  |
|              |  |  |  |
|              |  |  |  |



| <u>NOTES</u> |  |
|--------------|--|
|              |  |
|              |  |
|              |  |
|              |  |
|