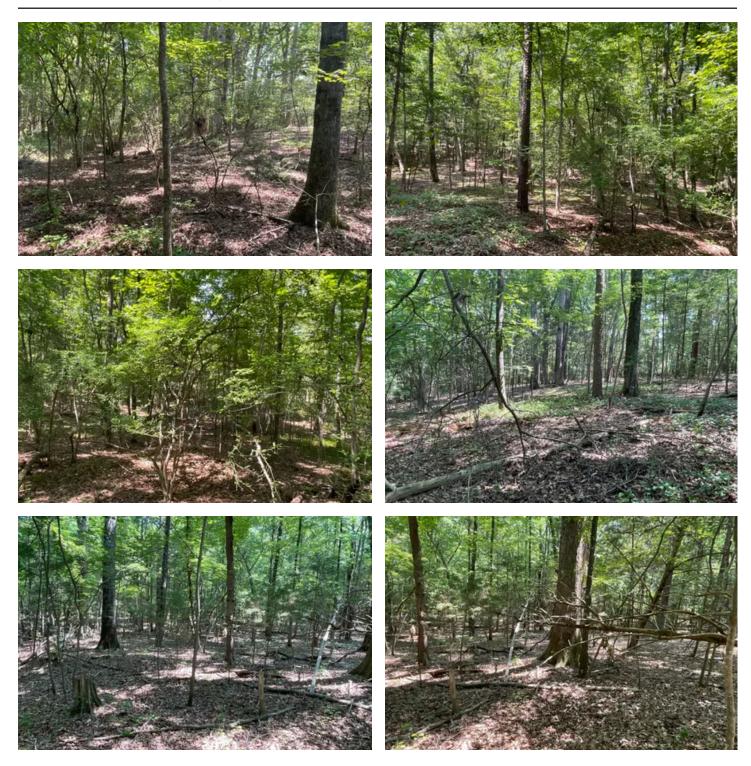

### **PROPERTY DESCRIPTION**

Great track of land to fulfill all your desires of land ownership. This property has a gentle topo with a slight elevation change near the backside. Multiple build sites for your home and other buildings make this property desirable. The mature canopy of hardwoods attracts a considerable population of Whitetail deer. The branch on the rear of the land encourages Whitetail deer to stay in the area. Twenty minutes to Lake Wateree, eight minutes to the new Whitewater recreation destination on the Catawba River, only 5 miles to Edgewater Golf Club, one hour to Charlotte Airport, one hour and 15 minutes to Columbia Airport, 30 minutes to Wateree State Park 14 miles to the Andrew Jackson State Park eight minutes to Lancaster South Carolina where you can find restaurants and shopping also MUSC' Medical Center Lancaster A wood frame house near the road goes with the sale. The house is currently rented.