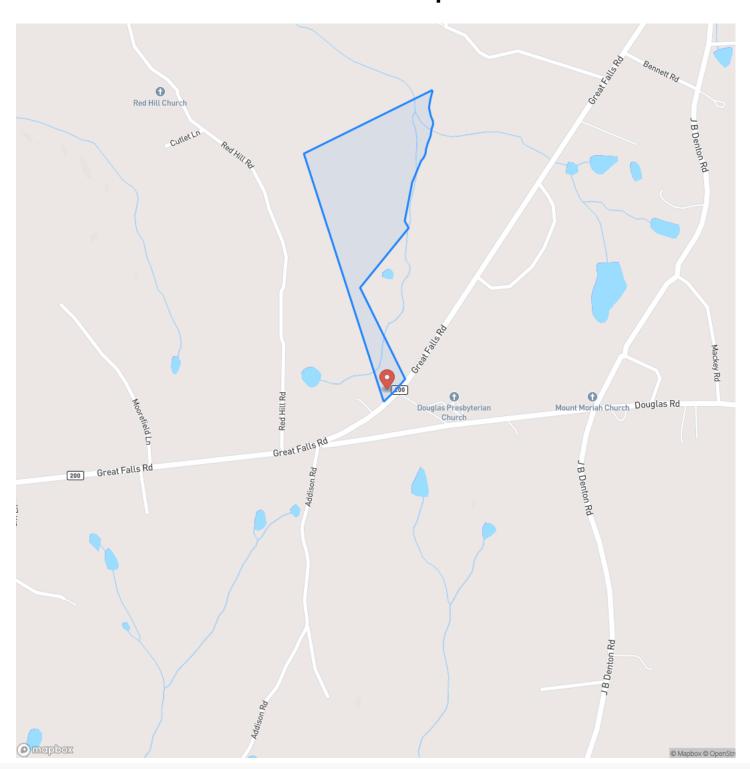

the backside. Multiple build sites for your home and other buildings make this property desirable. The mature canopy of hardwoods attracts a considerable population of Whitetail deer. The branch on the rear of the land encourages Whitetail deer to stay in the area. Twenty minutes to Lake Wateree, eight minutes to the new Whitewater recreation destination on the Catawba River, only 5 miles to Edgewater Golf Club, one hour to Charlotte Airport, one hour and 15 minutes to Columbia Airport, 30 minutes to Wateree State Park 14 miles to the Andrew Jackson State Park eight minutes to Lancaster South Carolina where you can find restaurants and shopping also MUSC' Medical Center Lancaster A wood frame house near the road goes with the sale. The house is currently rented.







# **Locator Map**





## **Locator Map**





## **Satellite Map**





## LISTING REPRESENTATIVE For more information contact:



Representative

Jay Gourley

Mobile

(803) 517-0063

Office

(803) 835-2300

**Email** 

jaygourley@kw.com

**Address** 

901 Dave Gibson Blvd.

City / State / Zip

Fort Mill, SC 29708

| <u>NOTES</u> |  |  |  |
|--------------|--|--|--|
|              |  |  |  |
|              |  |  |  |
|              |  |  |  |
|              |  |  |  |
|              |  |  |  |
|              |  |  |  |
|              |  |  |  |
|              |  |  |  |
|              |  |  |  |
|              |  |  |  |
|              |  |  |  |
|              |  |  |  |
|              |  |  |  |
|              |  |  |  |



| <u>NOTES</u> |  |
|--------------|--|
|              |  |
|              |  |
|