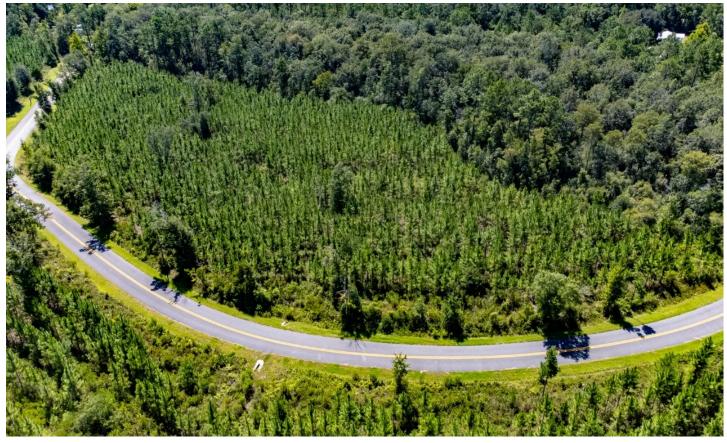

### **PROPERTY DESCRIPTION**

Beautiful homesite lot with tons of options for private rural living! This property is 20.53 acres of fast-growing planted pine and mature pine and hardwood timber with frontage along paved Kever Rd., near Hosford, FL in North Florida's growing Panhandle. Build your new farmhouse or cabin, plant a garden, harvest wild game, clear a pasture for livestock, or just sit back, relax and enjoy peaceful country living.

Approximately 10 acres of the land is currently growing planted pine, with the remainder creating natural buffers of mature pine and hardwood timber. The land is mostly level with a nice hill for a new home.

Located just south of town, this property has paved road frontage along the western side and power at the road for plenty of driveway options. Hosford is a small community with several convenience stores for essentials; Florida's capital city Tallahassee is not far away for shopping, dining, and more. The surrounding area is known for timber production and farming, and of course being close to Florida's famous Gulf Coast beaches, fishing and seafood.