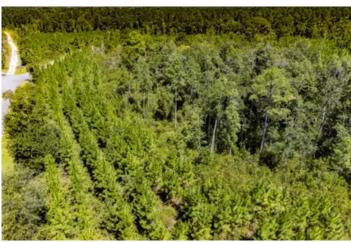

### **PROPERTY DESCRIPTION**

Beautiful homesite lot with tons of options for private rural living! This property is 20.53 acres of fast-growing planted pine and mature pine and hardwood timber with frontage along paved Kever Rd., near Hosford, FL in North Florida's growing Panhandle. Build your new farmhouse or cabin, plant a garden, harvest wild game, clear a pasture for livestock, or just sit back, relax and enjoy peaceful country living.

Approximately 10 acres of the land is currently growing planted pine, with the remainder creating natural buffers of mature pine and hardwood timber. The land is mostly level with a nice hill for a new home.