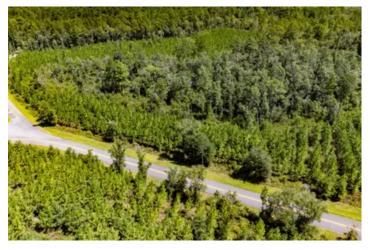

### **PROPERTY DESCRIPTION**

Beautiful homesite lot with tons of options for private rural living! This property is 20.53 acres of fast-growing planted pine and mature pine and hardwood timber with frontage along paved Kever Rd., near Hosford, FL in North Florida's growing Panhandle. Build your new farmhouse or cabin, plant a garden, harvest wild game, clear a pasture for livestock, or just sit back, relax and enjoy peaceful country living.

Approximately 10 acres of the land is currently growing planted pine, with the remainder creating natural buffers of mature pine and hardwood timber. The land is mostly level with a nice hill for a new home.

Located just south of town, this property has paved road frontage along the western side and power at the road for plenty of driveway options. Hosford is a small community with several convenience stores for essentials; Florida's capital city Tallahassee is not far away for shopping, dining, and more. The surrounding area is known for timber production and farming, and of course being close to Florida's famous Gulf Coast beaches, fishing and seafood.