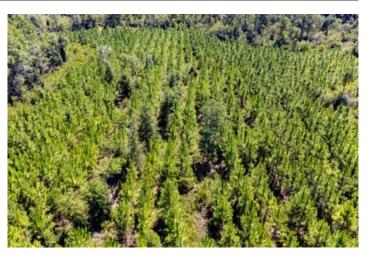

### **PROPERTY DESCRIPTION**

Beautiful homesite lot with tons of options for private rural living! This property is 20.53 acres of fast-growing planted pine and mature pine and hardwood timber with frontage along paved Kever Rd., near Hosford, FL in North Florida's growing Panhandle. Build your new farmhouse or cabin, plant a garden, harvest wild game, clear a pasture for livestock, or just sit back, relax and enjoy peaceful country living.

Approximately 10 acres of the land is currently growing planted pine, with the remainder creating natural buffers of mature pine and hardwood timber. The land is mostly level with a nice hill for a new home.