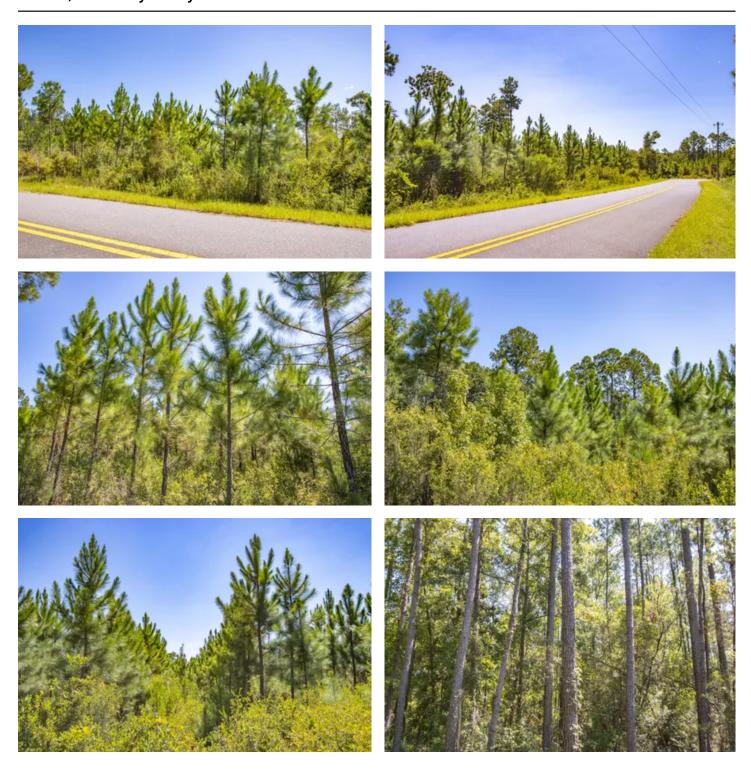

### **PROPERTY DESCRIPTION**

Beautiful homesite lot with tons of options for private rural living! This property is 20.53 acres of fast-growing planted pine and mature pine and hardwood timber with frontage along paved Kever Rd., near Hosford, FL in North Florida's growing Panhandle. Build your new farmhouse or cabin, plant a garden, harvest wild game, clear a pasture for livestock, or just sit back, relax and enjoy peaceful country living.

Approximately 10 acres of the land is currently growing planted pine, with the remainder creating natural buffers of mature pine and hardwood timber. The land is mostly level with a nice hill for a new home.

Located just south of town, this property has paved road frontage along the western side and power at the road for plenty of driveway options. Hosford is a small community with several convenience stores for essentials; Florida's capital city Tallahassee is not far away for shopping, dining, and more. The surrounding area is known for timber production and farming, and of course being close to Florida's famous Gulf Coast beaches, fishing and seafood.