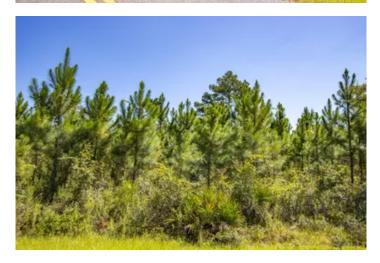

### **PROPERTY DESCRIPTION**

Beautiful homesite lot with tons of options for private rural living! This property is 20.53 acres of fast-growing planted pine and mature pine and hardwood timber with frontage along paved Kever Rd., near Hosford, FL in North Florida's growing Panhandle. Build your new farmhouse or cabin, plant a garden, harvest wild game, clear a pasture for livestock, or just sit back, relax and enjoy peaceful country living.

Approximately 10 acres of the land is currently growing planted pine, with the remainder creating natural buffers of mature pine and hardwood timber. The land is mostly level with a nice hill for a new home.