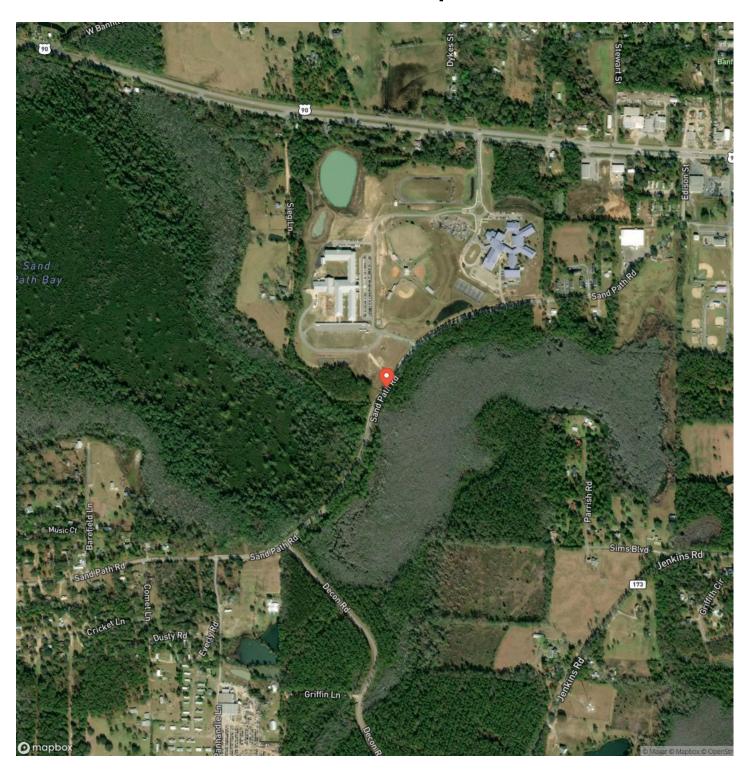

, and of course, your new farmhouse and barns.

The property is located just outside Bonifay, FL. It is less than an hour to Florida's Gulf Coast. Access is along a county-maintained road with power along the boundary. A seasonal creek flows through the property as well, creating a water source for wildlife. About 75 acres of the land is currently open and usable for farming conversion or new pine reforestation. The remainder of the land is in natural hardwood and pine forest, great for wildlife habitat, and a natural buffer for neighbors.

Give us a call today to set up your showing on this great property.



156 Ac Timber & Recreational Investment - Bonifay, FL, Washington County Bonifay, FL / Washington County





### **Locator Map**





### **Locator Map**





## **Satellite Map**





# 156 Ac Timber & Recreational Investment - Bonifay, FL, Washington County Bonifay, FL / Washington County

## LISTING REPRESENTATIVE For more information contact:



Representative

Daniel Hautamaki

Mobile

(850) 688-0814

**Email** 

daniel@farmandforestbrokers.com

**Address** 

City / State / Zip

Centreville, AL 35042

| <u>NOTES</u> |  |      |
|--------------|--|------|
|              |  |      |
|              |  |      |
|              |  | <br> |
|              |  |      |
|              |  |      |
|              |  |      |
|              |  |      |
|              |  |      |
|              |  |      |
|              |  |      |
|              |  |      |
|              |  |      |
|              |  |      |
|              |  |      |
|              |  |      |
|