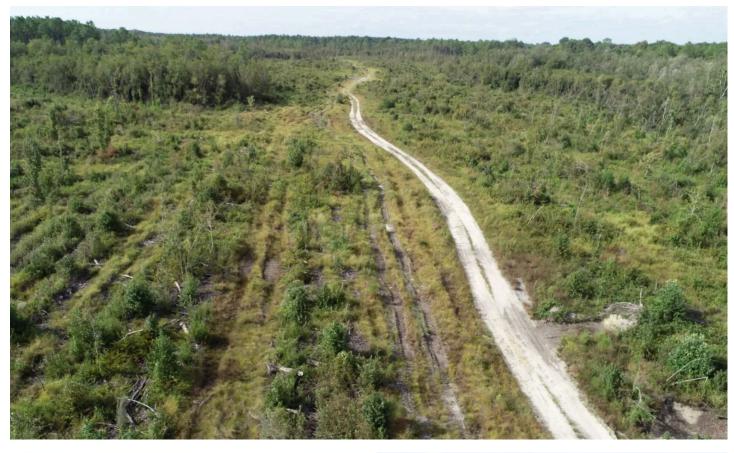

#### **PROPERTY DESCRIPTION**

This 156 ac +/- timberland investment is located less than 10 minutes from growing Bonifay, FL. Adjacent properties have been developed into mini-farm communities or are being used for agriculture. This property represents a great opportunity for a multi-use investment in the path of development and in a growing part of North FL.

The property has recently been cleared of pine trees, leaving behind hardwood feature trees. It would make for an excellent pasture conversion property, or could be re-planted into a pine plantation for future growth and revenues. The surrounding area is growing, and presents future development opportunities for investors. The property would make an ideal large homestead tract as well, with plenty of room for livestock, farming, hunting, trail riding, horses, and of course, your new farmhouse and barns.

The property is located just outside Bonifay, FL. It is less than an hour to Florida's Gulf Coast. Access is along a county-maintained road with power along the boundary. A seasonal creek flows through the property as well, creating a water source for wildlife. About 75 acres of the land is currently open and usable for farming conversion or new pine reforestation. The remainder of the land is in natural hardwood and pine forest, great for wildlife habitat, and a natural buffer for neighbors.