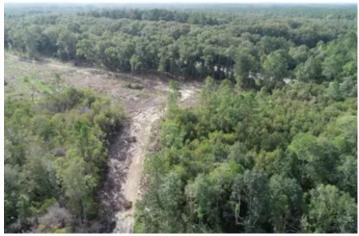

The property has recently been cleared of pine trees, leaving behind hardwood feature trees. It would make for an excellent pasture conversion property, or could be re-planted into a pine plantation for future growth and revenues. The surrounding area is growing, and presents future development opportunities for investors. The property would make an ideal large homestead tract as well, with plenty of room for livestock, farming, hunting, trail riding, horses, and of course, your new farmhouse and barns.

The property is located just outside Bonifay, FL. It is less than an hour to Florida's Gulf Coast. Access is along a county-maintained road with power along the boundary. A seasonal creek flows through the property as well, creating a water source for wildlife. About 75 acres of the land is currently open and usable for farming conversion or new pine reforestation. The remainder of the land is in natural hardwood and pine forest, great for wildlife habitat, and a natural buffer for neighbors.