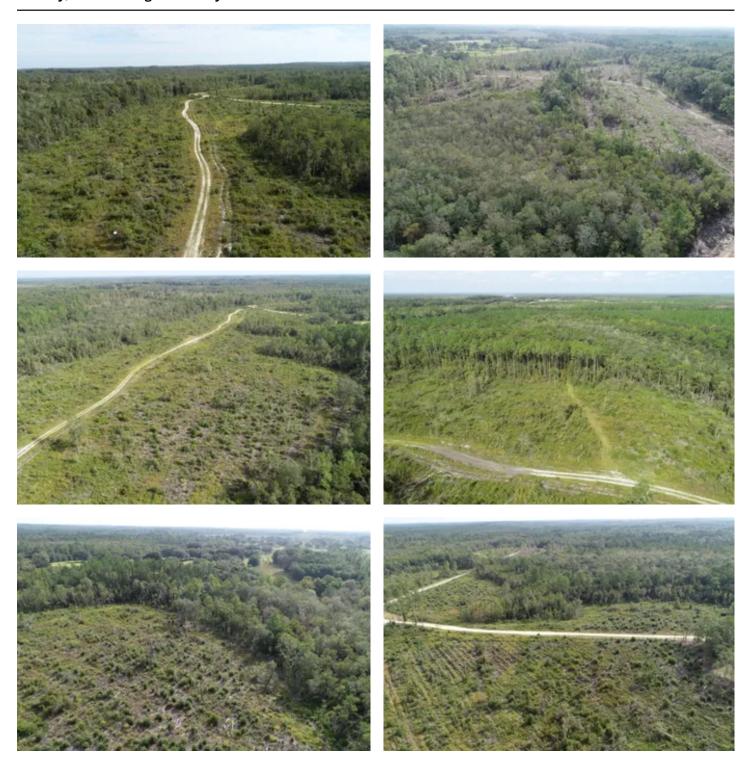

#### **PROPERTY DESCRIPTION**

This 156 ac +/- timberland investment is located less than 10 minutes from growing Bonifay, FL. Adjacent properties have been developed into mini-farm communities or are being used for agriculture. This property represents a great opportunity for a multi-use investment in the path of development and in a growing part of North FL.

The property has recently been cleared of pine trees, leaving behind hardwood feature trees. It would make for an excellent pasture conversion property, or could be re-planted into a pine plantation for future growth and revenues. The surrounding area is growing, and presents future development opportunities for investors. The property would make an ideal large homestead tract as well, with plenty of room for livestock, farming, hunting, trail riding, horses, and of course, your new farmhouse and barns.

The property is located just outside Bonifay, FL. It is less than an hour to Florida's Gulf Coast. Access is along a county-maintained road with power along the boundary. A seasonal creek flows through the property as well, creating a water source for wildlife. About 75 acres of the land is currently open and usable for farming conversion or new pine reforestation. The remainder of the land is in natural hardwood and pine forest, great for wildlife habitat, and a natural buffer for neighbors.