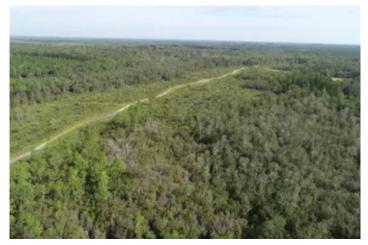

#### **PROPERTY DESCRIPTION**

This 156 ac +/- timberland investment is located less than 10 minutes from growing Bonifay, FL. Adjacent properties have been developed into mini-farm communities or are being used for agriculture. This property represents a great opportunity for a multi-use investment in the path of development and in a growing part of North FL.

The property has recently been cleared of pine trees, leaving behind hardwood feature trees. It would make for an excellent pasture conversion property, or could be re-planted into a pine plantation for future growth and revenues. The surrounding area is growing, and presents future development opportunities for investors. The property would make an ideal large homestead tract as well, with plenty of room for livestock, farming, hunting, trail riding, horses, and of course, your new farmhouse and barns.

The property is located just outside Bonifay, FL. It is less than an hour to Florida's Gulf Coast. Access is along a county-maintained road with power along the boundary. A seasonal creek flows through the property as well, creating a water source for wildlife. About 75 acres of the land is currently open and usable for farming conversion or new pine reforestation. The remainder of the land is in natural hardwood and pine forest, great for wildlife habitat, and a natural buffer for neighbors.