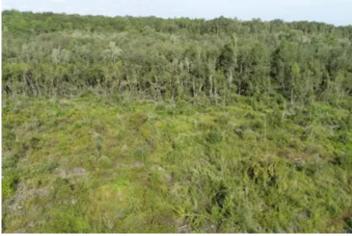

The property has recently been cleared of pine trees, leaving behind hardwood feature trees. It would make for an excellent pasture conversion property, or could be re-planted into a pine plantation for future growth and revenues. The surrounding area is growing, and presents future development opportunities for investors. The property would make an ideal large homestead tract as well, with plenty of room for livestock, farming, hunting, trail riding, horses, and of course, your new farmhouse and barns.

The property is located just outside Bonifay, FL. It is less than an hour to Florida's Gulf Coast. Access is along a county-maintained road with power along the boundary. A seasonal creek flows through the property as well, creating a water source for wildlife. About 75 acres of the land is currently open and usable for farming conversion or new pine reforestation. The remainder of the land is in natural hardwood and pine forest, great for wildlife habitat, and a natural buffer for neighbors.