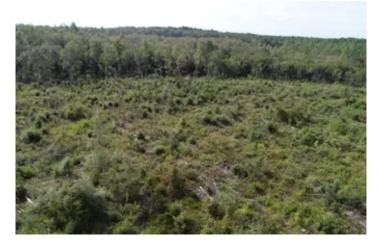

The property has recently been cleared of pine trees, leaving behind hardwood feature trees. It would make for an excellent pasture conversion property, or could be re-planted into a pine plantation for future growth and revenues. The surrounding area is growing, and presents future development opportunities for investors. The property would make an ideal large homestead tract as well, with plenty of room for livestock, farming, hunting, trail riding, horses, and of course, your new farmhouse and barns.

The property is located just outside Bonifay, FL. It is less than an hour to Florida's Gulf Coast. Access is along a county-maintained road with power along the boundary. A seasonal creek flows through the property as well, creating a water source for wildlife. About 75 acres of the land is currently open and usable for farming conversion or new pine reforestation. The remainder of the land is in natural hardwood and pine forest, great for wildlife habitat, and a natural buffer for neighbors.