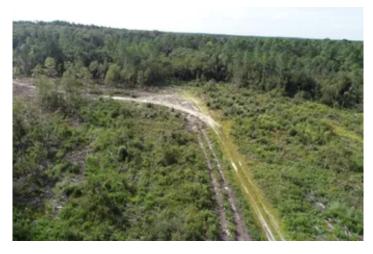

The property has recently been cleared of pine trees, leaving behind hardwood feature trees. It would make for an excellent pasture conversion property, or could be re-planted into a pine plantation for future growth and revenues. The surrounding area is growing, and presents future development opportunities for investors. The property would make an ideal large homestead tract as well, with plenty of room for livestock, farming, hunting, trail riding, horses, and of course, your new farmhouse and barns.

The property is located just outside Bonifay, FL. It is less than an hour to Florida's Gulf Coast. Access is along a county-maintained road with power along the boundary. A seasonal creek flows through the property as well, creating a water source for wildlife. About 75 acres of the land is currently open and usable for farming conversion or new pine reforestation. The remainder of the land is in natural hardwood and pine forest, great for wildlife habitat, and a natural buffer for neighbors.