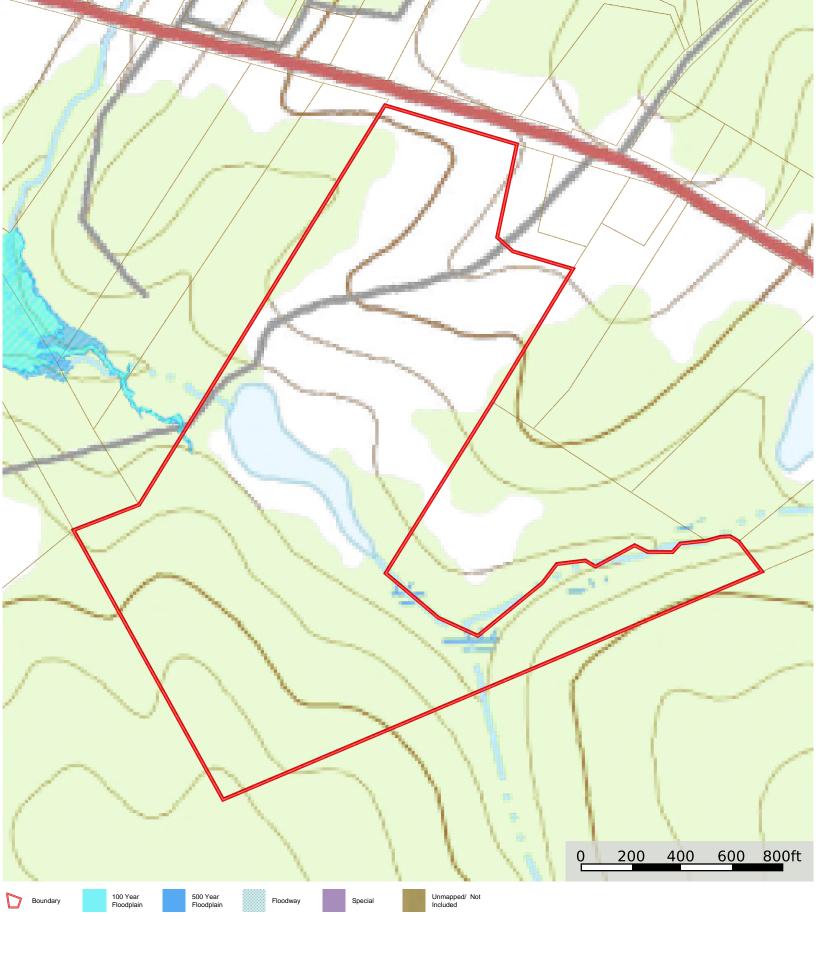

## 1303 Athens Crawford Offered at \$1,195,000

- 70.71 Acres
- 30+/- Acres Fenced and cross-fenced
- old 5+/- acre lake bed
- 30+/- acres Mature hardwood
- Creek crosses through property
- Potential development
- All utilities available

Prime 70-Acre Farm Just Outside Crawford - Only 15 Miles to Athens! This versatile 70-acre farm is perfectly located just beyond the Crawford city limits and a short drive to downtown Athens. Featuring 30+/- acres of open, fenced, and cross-fenced pastureland, this property is well-suited for livestock and agricultural ventures. A scenic creek meanders through the land, leading to an old 5/- acre lakebed-a prime restoration opportunity that would be a stunning addition. Beyond the creek, a beautiful hardwood hillside is home to trophy wildlife, making this property ideal for both farming and recreation. Four operational 40' x 500' broiler houses sit on the property but are currently not in production. They will require upgrades, and the new owner will need to secure their own contract. There are fenced and cross fenced pastures currently used for grazing cattle and sheep. A charming 3-bedroom, 3-bath home is perfectly positioned on the property. The master suite is on the main level, with two additional bedrooms and a full bath upstairs. A third full bath is conveniently located outside, allowing for easy cleanup after a hard day's work. Beyond farming, this property presents exceptional investment potential. With county water, sewer, and natural gas available, it is well-suited for a subdivision or conservation subdivision, allowing for greater development density. Additional income-producing homes with road frontage may also be available for purchase. Don't miss this unique opportunity! Call Mark Costello for a private showing: 706-207-5850 .

Selling Land With Integrity!

Crawford Farm

Oglethorpe County, Georgia, 70.71 AC +/-