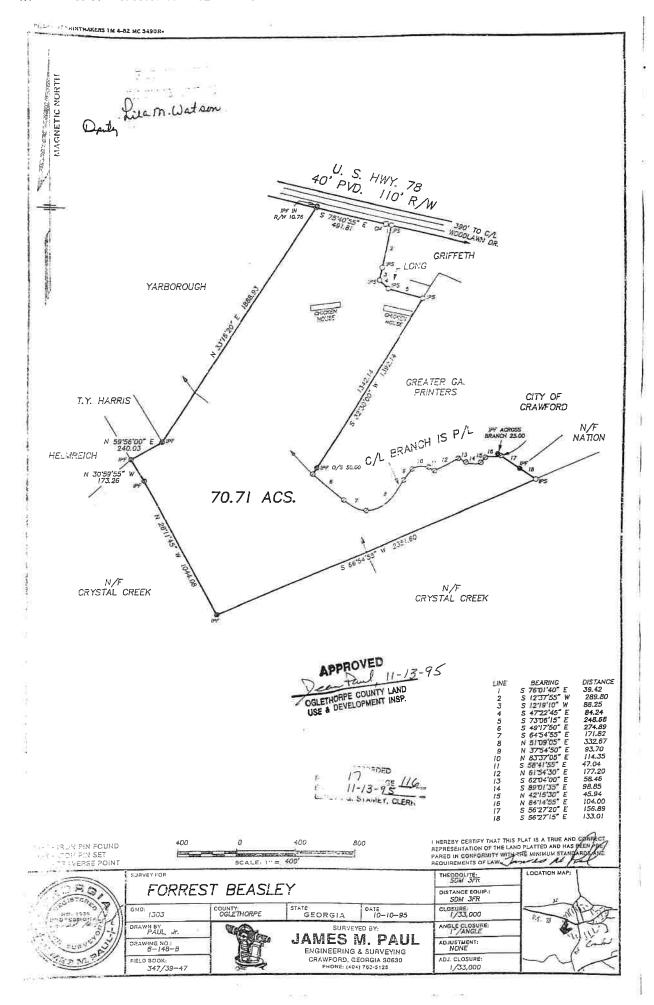

## 1303 Athens Crawford Offered at \$1,195,000

- 70.71 Acres
- 30+/- Acres Fenced and cross-fenced
- old 5+/- acre lake bed
- 30+/- acres Mature hardwood
- Creek crosses through property
- Potential development
- All utilities available

Prime 70-Acre Farm Just Outside Crawford - Only 15 Miles to Athens! This versatile 70-acre farm is perfectly located just beyond the Crawford city limits and a short drive to downtown Athens. Featuring 30+/- acres of open, fenced, and cross-fenced pastureland, this property is well-suited for livestock and agricultural ventures. A scenic creek meanders through the land, leading to an old 5/- acre lakebed-a prime restoration opportunity that would be a stunning addition. Beyond the creek, a beautiful hardwood hillside is home to trophy wildlife, making this property ideal for both farming and recreation. Four operational 40' x 500' broiler houses sit on the property but are currently not in production. They will require upgrades, and the new owner will need to secure their own contract. There are fenced and cross fenced pastures currently used for grazing cattle and sheep. A charming 3-bedroom, 3-bath home is perfectly positioned on the property. The master suite is on the main level, with two additional bedrooms and a full bath upstairs. A third full bath is conveniently located outside, allowing for easy cleanup after a hard day's work. Beyond farming, this property presents exceptional investment potential. With county water, sewer, and natural gas available, it is well-suited for a subdivision or conservation subdivision, allowing for greater development density. Additional income-producing homes with road frontage may also be available for purchase. Don't miss this unique opportunity! Call Mark Costello for a private showing: 706-207-5850 .

Selling Land With Integrity!

Crawford Farm

Oglethorpe County, Georgia, 70.71 AC +/-