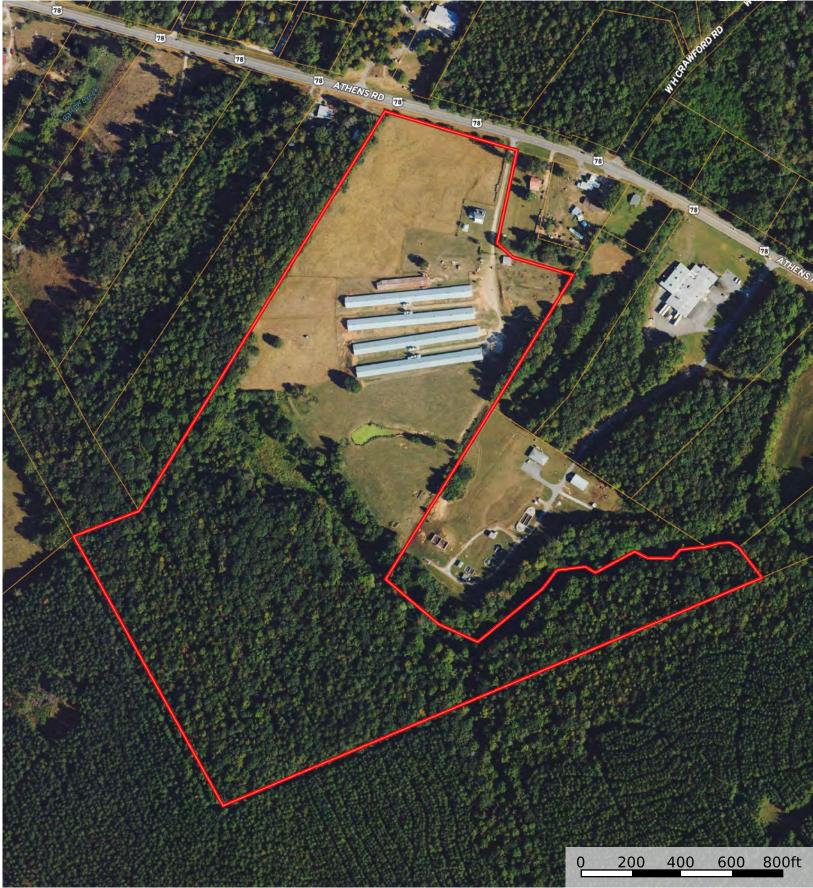

## 1303 Athens Crawford Offered at \$1,195,000

- 70.71 Acres
- 30+/- Acres Fenced and cross-fenced
- old 5+/- acre lake bed
- 30+/- acres Mature hardwood
- Creek crosses through property
- Potential development
- All utilities available

Prime 70-Acre Farm Just Outside Crawford - Only 15 Miles to Athens! This versatile 70-acre farm is perfectly located just beyond the Crawford city limits and a short drive to downtown Athens. Featuring 30+/- acres of open, fenced, and cross-fenced pastureland, this property is well-suited for livestock and agricultural ventures. A scenic creek meanders through the land, leading to an old 5/- acre lakebed-a prime restoration opportunity that would be a stunning addition. Beyond the creek, a beautiful hardwood hillside is home to trophy wildlife, making this property ideal for both farming and recreation. Four operational 40' x 500' broiler houses sit on the property but are currently not in production. They will require upgrades, and the new owner will need to secure their own contract. There are fenced and cross fenced pastures currently used for grazing cattle and sheep. A charming 3-bedroom, 3-bath home is perfectly positioned on the property. The master suite is on the main level, with two additional bedrooms and a full bath upstairs. A third full bath is conveniently located outside, allowing for easy cleanup after a hard day's work. Beyond farming, this property presents exceptional investment potential. With county water, sewer, and natural gas available, it is well-suited for a subdivision or conservation subdivision, allowing for greater development density. Additional income-producing homes with road frontage may also be available for purchase. Don't miss this unique opportunity! Call Mark Costello for a private showing: 706-207-5850 .

Selling Land With Integrity!

Crawford Farm

Oglethorpe County, Georgia, 70.71 AC +/-