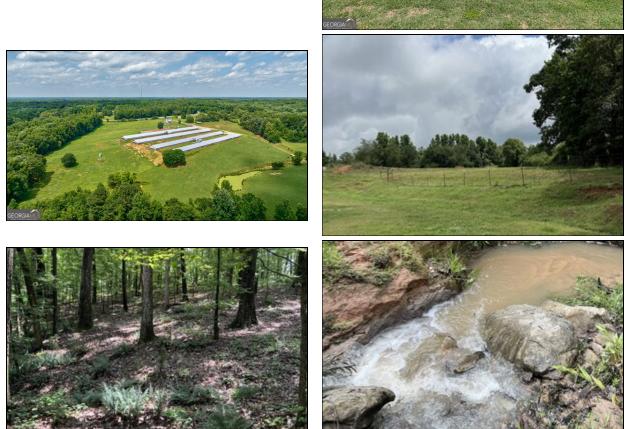

## 1303 Athens Crawford Offered at \$1,195,000

- 70.71 Acres
- 30+/- Acres Fenced and cross-fenced
- old 5+/- acre lake bed
- 30+/- acres Mature hardwood
- Creek crosses through property
- Potential development
- All utilities available

Prime 70-Acre Farm Just Outside Crawford - Only 15 Miles to Athens! This versatile 70-acre farm is perfectly located just beyond the Crawford city limits and a short drive to downtown Athens. Featuring 30+/- acres of open, fenced, and cross-fenced pastureland, this property is well-suited for livestock and agricultural ventures. A scenic creek meanders through the land, leading to an old 5/- acre lakebed-a prime restoration opportunity that would be a stunning addition. Beyond the creek, a beautiful hardwood hillside is home to trophy wildlife, making this property ideal for both farming and recreation. Four operational 40' x 500' broiler houses sit on the property but are currently not in production. They will require upgrades, and the new owner will need to secure their own contract. There are fenced and cross fenced pastures currently used for grazing cattle and sheep. A charming 3-bedroom, 3-bath home is perfectly positioned on the property. The master suite is on the main level, with two additional bedrooms and a full bath upstairs. A third full bath is conveniently located outside, allowing for easy cleanup after a hard day's work. Beyond farming, this property presents exceptional investment potential. With county water, sewer, and natural gas available, it is well-suited for a subdivision or conservation subdivision, allowing for greater development density. Additional income-producing homes with road frontage may also be available for purchase. Don't miss this unique opportunity! Call Mark Costello for a private showing: 706-207-5850 .