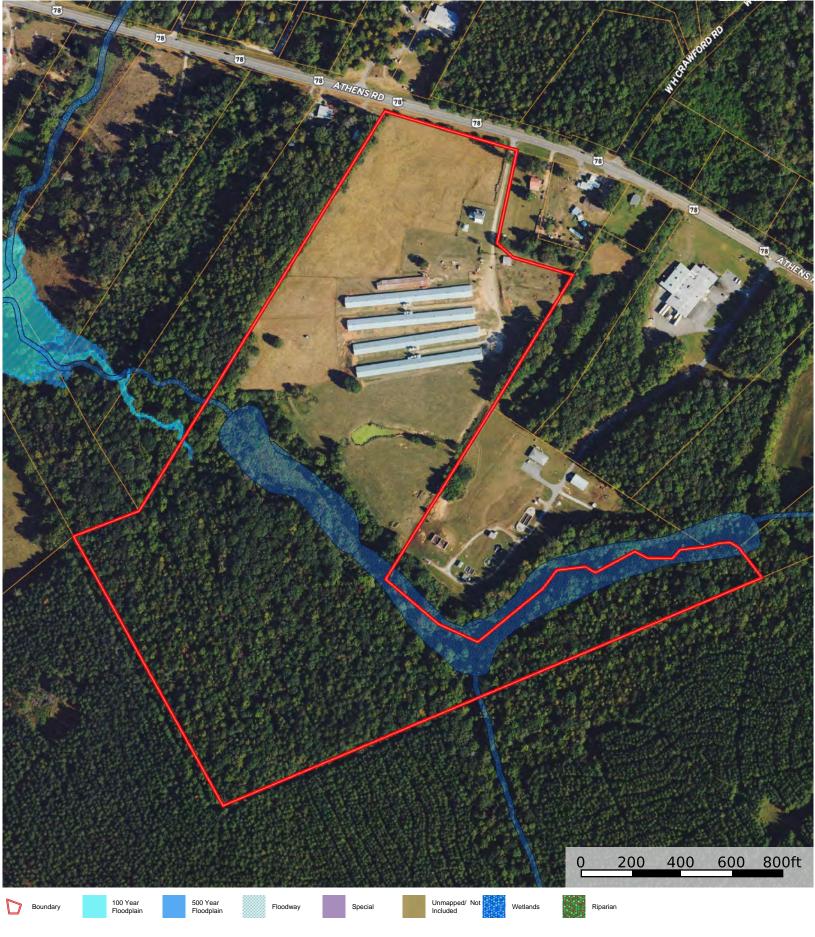

## 1303 Athens Crawford Offered at \$1,195,000

- 70.71 Acres
- 30+/- Acres Fenced and cross-fenced
- old 5+/- acre lake bed
- 30+/- acres Mature hardwood
- Creek crosses through property
- Potential development
- All utilities available

Prime 70-Acre Farm Just Outside Crawford - Only 15 Miles to Athens! This versatile 70-acre farm is perfectly located just beyond the Crawford city limits and a short drive to downtown Athens. Featuring 30+/- acres of open, fenced, and cross-fenced pastureland, this property is well-suited for livestock and agricultural ventures. A scenic creek meanders through the land, leading to an old 5/- acre lakebed-a prime restoration opportunity that would be a stunning addition. Beyond the creek, a beautiful hardwood hillside is home to trophy wildlife, making this property ideal for both farming and recreation. Four operational 40' x 500' broiler houses sit on the property but are currently not in production. They will require upgrades, and the new owner will need to secure their own contract. There are fenced and cross fenced pastures currently used for grazing cattle and sheep. A charming 3-bedroom, 3-bath home is perfectly positioned on the property. The master suite is on the main level, with two additional bedrooms and a full bath upstairs. A third full bath is conveniently located outside, allowing for easy cleanup after a hard day's work. Beyond farming, this property presents exceptional investment potential. With county water, sewer, and natural gas available, it is well-suited for a subdivision or conservation subdivision, allowing for greater development density. Additional income-producing homes with road frontage may also be available for purchase. Don't miss this unique opportunity! Call Mark Costello for a private showing: 706-207-5850 .

Selling Land With Integrity!

Crawford Farm

Oglethorpe County, Georgia, 70.71 AC +/-