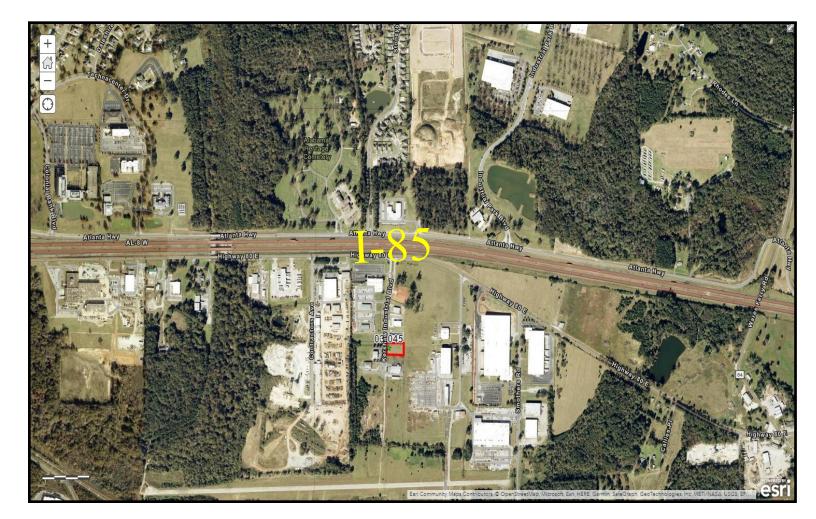

## KERSHAW INDUSTRIAL LOT

- .65 of an acre that is flat and cleared making this site ideal to build on. 130' of frontage on Kershaw Industrial Blvd x 209' deep.
- Utilities are available.
- Located just south of I-85 and only 12 miles from I-65. Access is directly off of Kershaw Industrial Blvd.
- Approximately 20 miles from the Montgomery Regional Airport
- Zoned M-1.