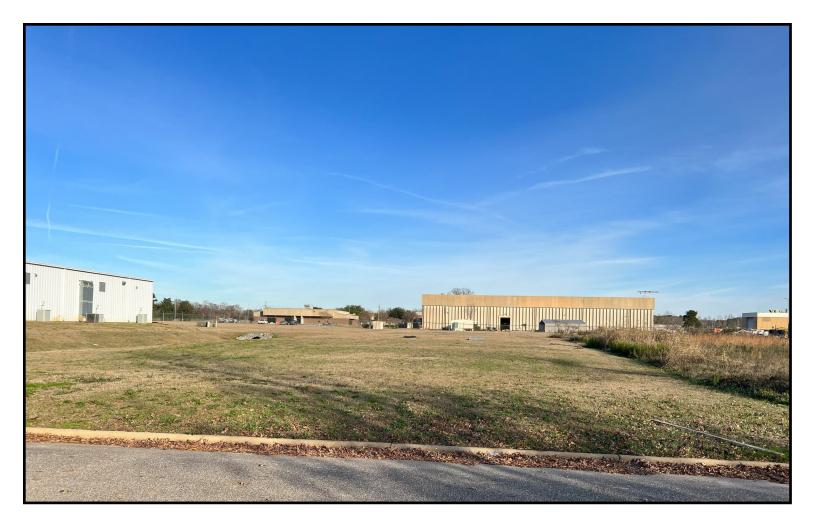

## KERSHAW INDUSTRIAL LOT

- .65 of an acre that is flat and cleared making this site ideal to build on. 130' of frontage on Kershaw Industrial Blvd x 209' deep.
- Utilities are available.
- Located just south of I-85 and only 12 miles from I-65. Access is directly off of Kershaw Industrial Blvd.
- Approximately 20 miles from the Montgomery Regional Airport
- Zoned M-1.