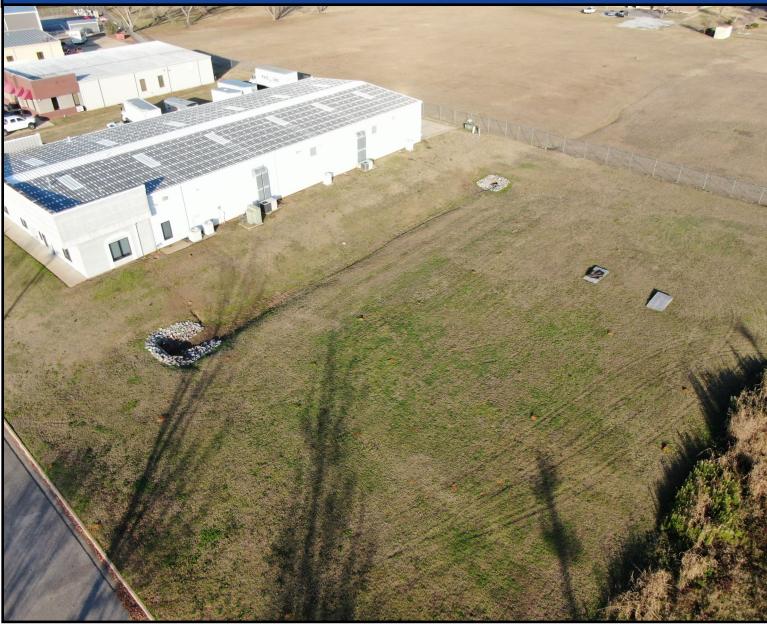

## KERSHAW INDUSTRIAL LOT

- .65 of an acre that is flat and cleared making this site ideal to build on. 130' of frontage on Kershaw Industrial Blvd x 209' deep.
- Utilities are available.
- Located just south of I-85 and only 12 miles from I-65. Access is directly off of Kershaw Industrial Blvd.
- Approximately 20 miles from the Montgomery Regional Airport
- Zoned M-1.