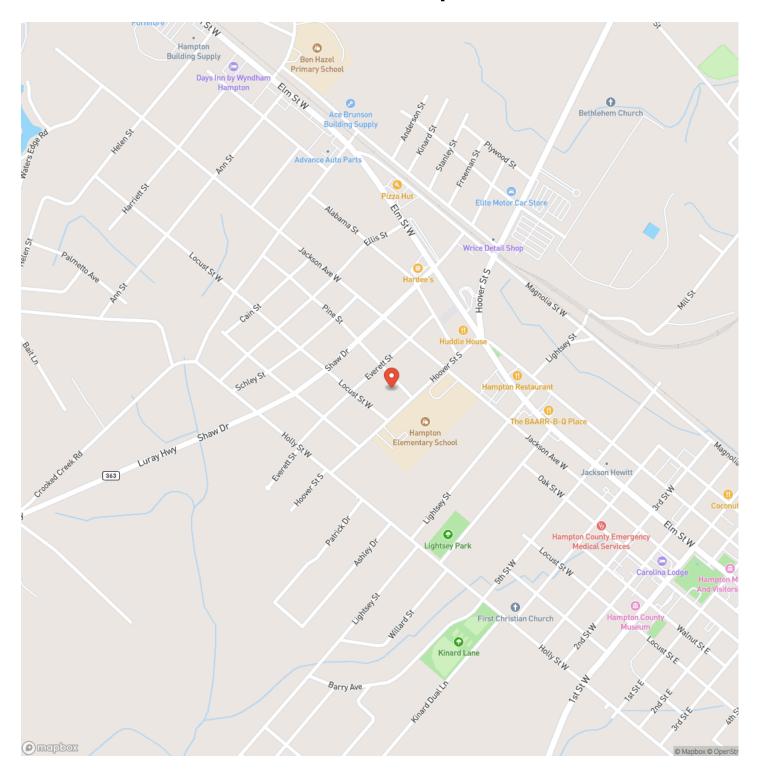

ome For Sale Hampton SC Hampton, SC / Hampton County

#### **PROPERTY DESCRIPTION**

This 3-bedroom 3-bathroom home sits in the town limits of Hampton, SC and is situated on a nice quiet street. The home is landmarked with the beautiful aged live oak providing shade in the front yard. This home also has a wood burning fireplace and a gas fireplace. With a second story suite and full bath and the Two Bedrooms/Full bathrooms downstairs this home is a great opportunity for a family to move right in. The spacious living area and large rooms make this home a great place for entertaining and decorating in unique ways. For a private showing call or text the listing agent Bryson Cleland (803) 942-2007



### Home For Sale Hampton SC Hampton, SC / Hampton County















### **Locator Map**





### **Locator Map**





### **Satellite Map**





# Home For Sale Hampton SC Hampton, SC / Hampton County

### LISTING REPRESENTATIVE For more information contact:



### Representative

Bryson Cleland

### Mobile

(803) 942-2007

#### Email

bryson.truesouth@gmail.com

#### **Address**

City / State / Zip

Hampton, SC 29924

| NOTES |  |  |
|-------|--|--|
|       |  |  |
|       |  |  |
|       |  |  |
|       |  |  |
|       |  |  |
|       |  |  |
|       |  |  |
|       |  |  |
|       |  |  |
|       |  |  |
|       |  |  |
|       |  |  |
|       |  |  |
|       |  |  |



| <u>IOTES</u> |  |
|--------------|--|
|              |  |
|              |  |
|              |  |
|              |  |
|              |  |
|              |  |
|              |  |
|              |  |
|