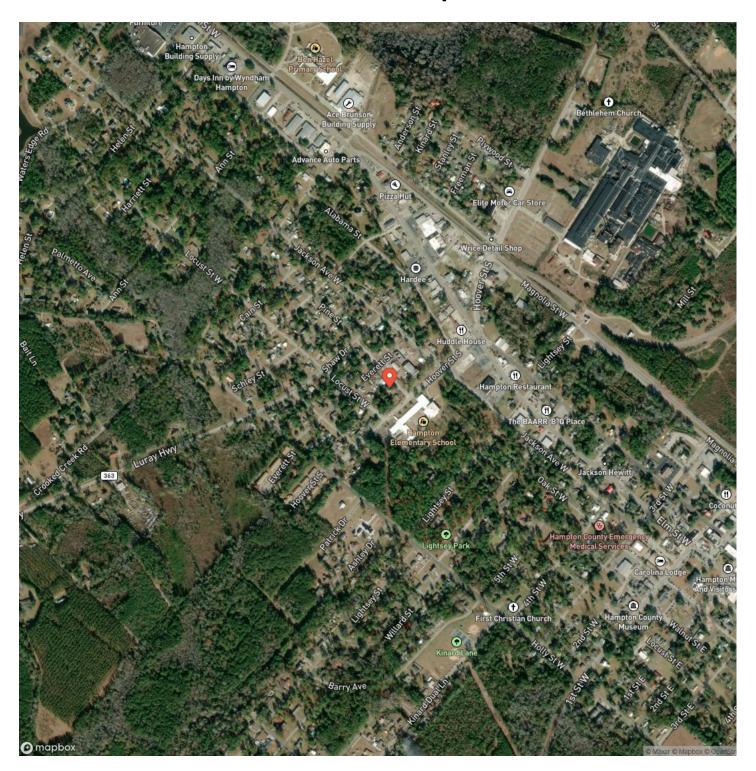

#### **PROPERTY DESCRIPTION**

This 3-bedroom 3-bathroom home sits in the town limits of Hampton, SC and is situated on a nice quiet street. The home is landmarked with the beautiful aged live oak providing shade in the front yard. This home also has a wood burning fireplace and a gas fireplace. With a second story suite and full bath and the Two Bedrooms/Full bathrooms downstairs this home is a great opportunity for a family to move right in. The spacious living area and large rooms make this home a great place for entertaining and decorating in unique ways. For a private showing call or text the listing agent Bryson Cleland (803) 942-2007



### Home For Sale Hampton SC Hampton, SC / Hampton County















### **Locator Map**





### **Locator Map**





### **Satellite Map**





# Home For Sale Hampton SC Hampton, SC / Hampton County

### LISTING REPRESENTATIVE For more information contact:



### Representative

Bryson Cleland

### Mobile

(803) 942-2007

#### Email

bryson.truesouth@gmail.com

#### **Address**

City / State / Zip

Hampton, SC 29924

| NOTES |  |  |
|-------|--|--|
|       |  |  |
|       |  |  |
|       |  |  |
|       |  |  |
|       |  |  |
|       |  |  |
|       |  |  |
|       |  |  |
|       |  |  |
|       |  |  |
|       |  |  |
|       |  |  |
|       |  |  |
|       |  |  |



| <u>IOTES</u> |  |
|--------------|--|
|              |  |
|              |  |
|              |  |
|              |  |
|              |  |
|              |  |
|              |  |
|              |  |
|              |  |
|              |  |
|              |  |