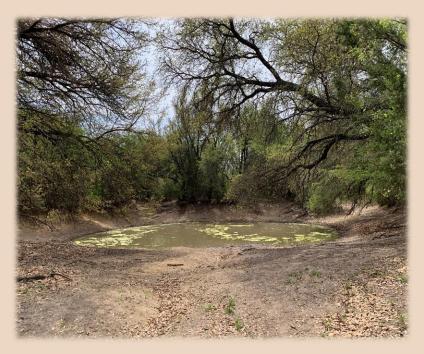

## 35+/-Acres Callahan County

35+/- Acres located in Callahan County between Cross Plains & Abilene. If you are looking for a private, secluded hunting place, this could be the one. This 35+/acres will be surveyed out of a 66+/- acre tract and is covered in Post Oak, Live Oak, & Elm. There is a hidden pond in the middle of the thick trees that has wildlife tracts all around it. Fences are in good to fair condition. Electricity runs along the private road on the East. In the middle of the North end there is an older coastal field. Buyer could possibly drill a water well, as there are water wells in the area.

## 35+/-Acres Callahan County

- County –Callahan
- Schools –Cross Plains I.S.D.
- Pasture 35 Ac
- Cultivated –None
- Surface Water -1 Pond
- · Water- Callahan Water
- Soil Type Sandy Loam
- Terrain Rolling
- Hunting –Whitetail Deer, Turkey, Dove, Quail & Hogs
- · Outbuildings- None
- Minerals Convey None
- Ag Exempt Yes
- Taxes TBD
- Price Per Acre \$6,500
- Price \$227,500
- MLS#-14555113