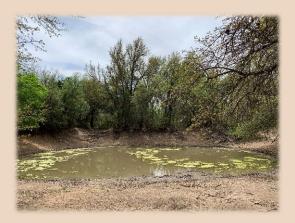

## 35+/-Acres Callahan County

35+/- Acres located in Callahan County between Cross Plains & Abilene. If you are looking for a private, secluded hunting place, this could be the one. This 35+/acres will be surveyed out of a 66+/- acre tract and is covered in Post Oak, Live Oak, & Elm. There is a hidden pond in the middle of the thick trees that has wildlife tracts all around it. Fences are in good to fair condition. Electricity runs along the private road on the East. In the middle of the North end there is an older coastal field. Buyer could possibly drill a water well, as there are water wells in the area.

## 35+/-Acres Callahan County

- County –Callahan
- Schools –Cross Plains I.S.D.
- Pasture 35 Ac
- Cultivated –None
- Surface Water -1 Pond
- · Water- Callahan Water
- Soil Type Sandy Loam
- Terrain Rolling
- Hunting –Whitetail Deer, Turkey, Dove, Quail & Hogs
- · Outbuildings- None
- Minerals Convey None
- Ag Exempt Yes
- Taxes TBD
- Price Per Acre \$6,500
- Price \$227,500
- MLS#-14555113