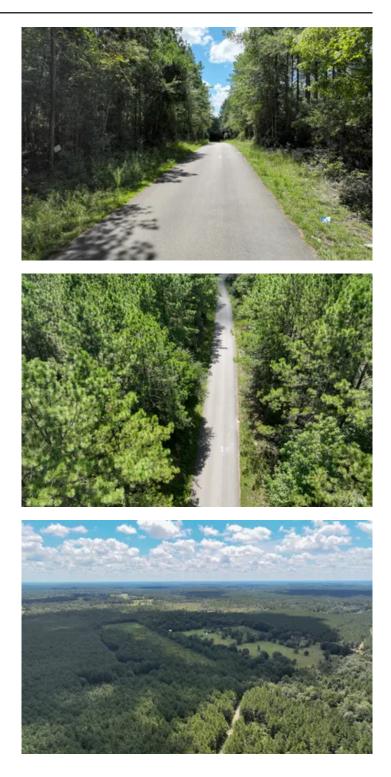

### **PROPERTY DESCRIPTION**

1<sup>st</sup> time open market offering. Approximately 50% in younger pine plantation, 50% in larger pines and hardwoods. One-off, stand-alone, tract on low traffic paved county maintained road. Easy access, good frontage, and close to SH 69. Good drainage at the head of Black Creek for potential pond/lake sites. Tyler County - home of the Dogwoods !