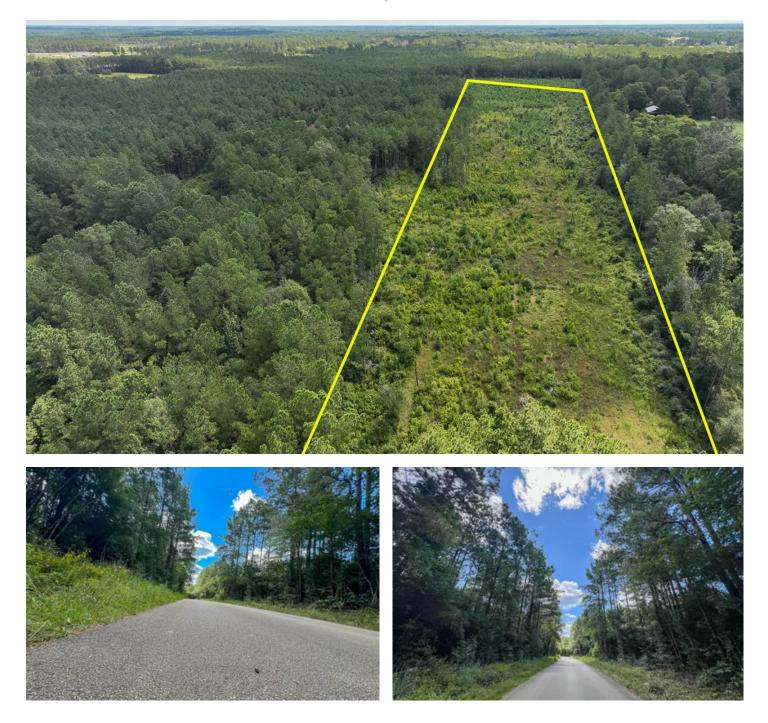

### **PROPERTY DESCRIPTION**

1<sup>st</sup> time open market offering. Approximately 50% in younger pine plantation, 50% in larger pines and hardwoods. One-off, stand-alone, tract on low traffic paved county maintained road. Easy access, good frontage, and close to SH 69. Good drainage at the head of Black Creek for potential pond/lake sites. Tyler County - home of the Dogwoods !

Utilities: Electricity Available

School District: Warren ISD