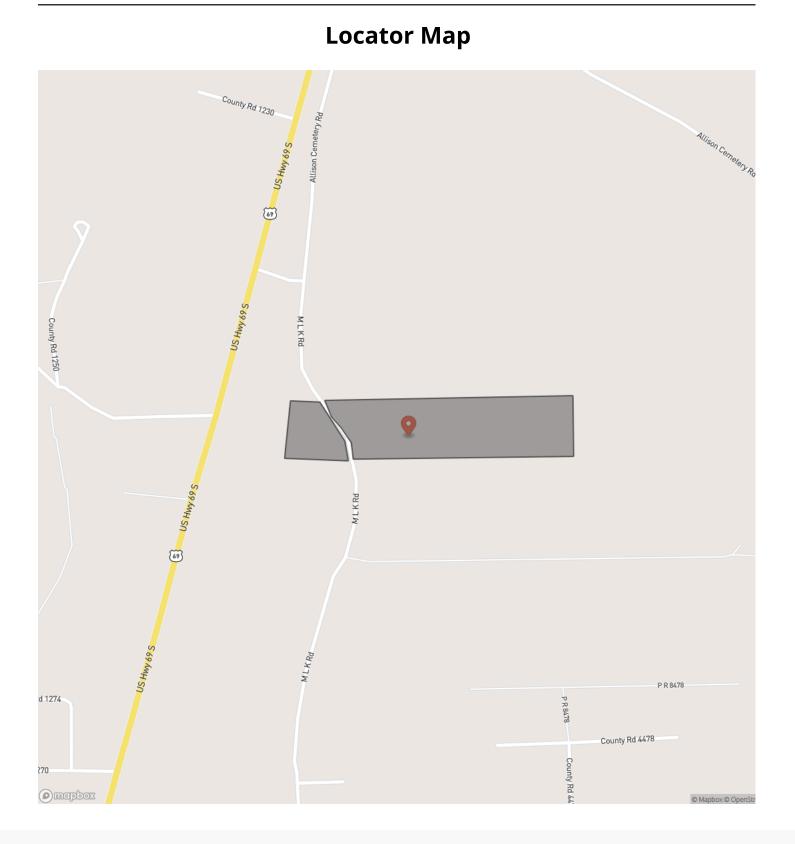

e, TX 75979

County

Tyler County

**Type** Undeveloped Land

Latitude / Longitude 30.6371026647 / -94.3959545981

Acreage

31

**Price** \$187,550

#### **Property Website**

https://homelandprop.com/property/31-acres-t-3-county-road-4470-287038-tyler-texas/74299/





### **MORE INFO ONLINE:**

### **PROPERTY DESCRIPTION**

1<sup>st</sup> time open market offering. Approximately 50% in younger pine plantation, 50% in larger pines and hardwoods. One-off, stand-alone, tract on low traffic paved county maintained road. Easy access, good frontage, and close to SH 69. Good drainage at the head of Black Creek for potential pond/lake sites. Tyler County - home of the Dogwoods !

Utilities: Electricity Available

School District: Warren ISD



### **MORE INFO ONLINE:**





# MORE INFO ONLINE:





# **MORE INFO ONLINE:**

# **Locator Map**





### **MORE INFO ONLINE:**

# Satellite Map





# **MORE INFO ONLINE:**

### LISTING REPRESENTATIVE For more information contact:



**Representative** Andy Flack

**Mobile** (936) 295-2500

**Email** agents@homelandprop.com

**Address** 1600 Normal Park Dr

**City / State / Zip** Huntsville, TX 77340

# <u>NOTES</u>



# **MORE INFO ONLINE:**

| N | 0 | Т | Ε | <u>S</u> |  |
|---|---|---|---|----------|--|
|   |   |   |   |          |  |

| <br> | <br> |  |
|------|------|--|
|      |      |  |
|      |      |  |
|      |      |  |
|      |      |  |



# MORE INFO ONLINE:

### **DISCLAIMERS**

Information in this brochure is provided solely for information purposes and does not constitute an offer to sell or advertise real estate outsid