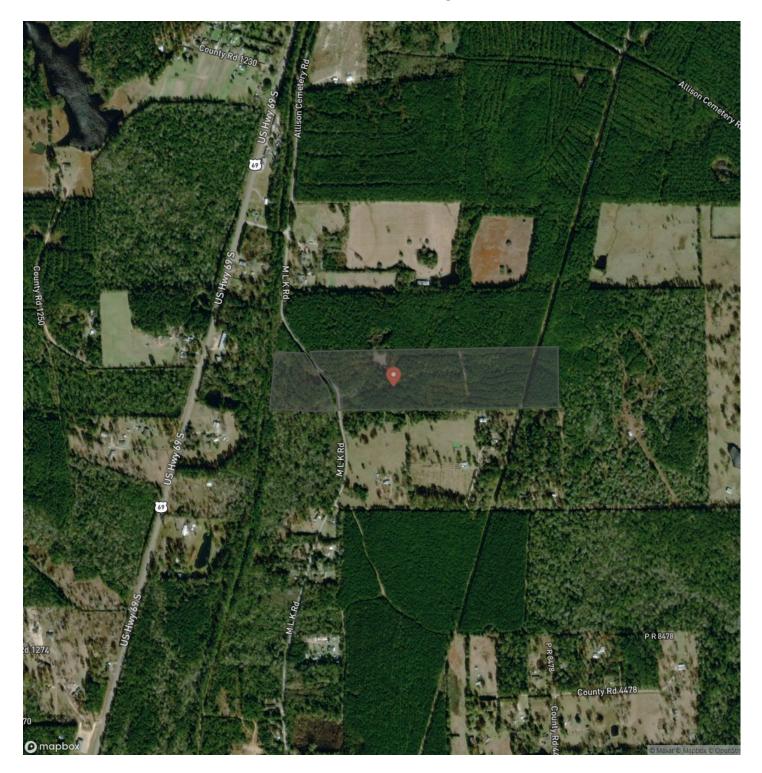

/ -94.3959545981

Acreage

31

**Price** \$187,550

#### **Property Website**

https://homelandprop.com/property/31-acres-t-3-county-road-4470-287038-tyler-texas/74299/





### **MORE INFO ONLINE:**

### **PROPERTY DESCRIPTION**

1<sup>st</sup> time open market offering. Approximately 50% in younger pine plantation, 50% in larger pines and hardwoods. One-off, stand-alone, tract on low traffic paved county maintained road. Easy access, good frontage, and close to SH 69. Good drainage at the head of Black Creek for potential pond/lake sites. Tyler County - home of the Dogwoods !

Utilities: Electricity Available

School District: Warren ISD



### **MORE INFO ONLINE:**





# MORE INFO ONLINE:





# **MORE INFO ONLINE:**

# **Locator Map**





### **MORE INFO ONLINE:**

# Satellite Map





# **MORE INFO ONLINE:**

### LISTING REPRESENTATIVE For more information contact:



**Representative** Andy Flack

**Mobile** (936) 295-2500

**Email** agents@homelandprop.com

**Address** 1600 Normal Park Dr

**City / State / Zip** Huntsville, TX 77340

# <u>NOTES</u>



# **MORE INFO ONLINE:**

| N | 0 | Т | Ε | <u>S</u> |  |
|---|---|---|---|----------|--|
|   |   |   |   |          |  |

| <br> | <br> |  |
|------|------|--|
|      |      |  |
|      |      |  |
|      |      |  |
|      |      |  |



# MORE INFO ONLINE:

### **DISCLAIMERS**

Information in this brochure is provided solely for information purposes and does not constitute an offer to sell or advertise real estate outside the states in which broker or agent licensed. The information presented has been obtained from