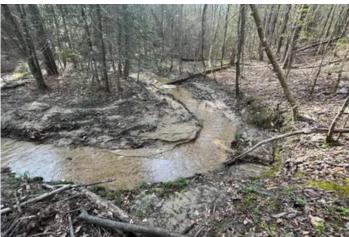

#### **PROPERTY DESCRIPTION**

120+/- acres for sale in Wilcox County Alabama. Located along Sheffield Rd near the community of Caledonia, this tract features a very good mix of pine plantation and hardwood stream management zones. There are several nice creeks flowing through the property. This tract is secluded with unpaved county road frontage and power is close by the Southeast corner. This area is well known for producing big bucks as well as a healthy turkey population. The pine timber consists of plantations planted in 2010, Oak Hill is just 3 miles to the North. 17 miles to Camden. 9 miles to Pine Apple. 34 miles to Monroeville. 2 Hours from Mobile. 2 Hours from Pensacola.