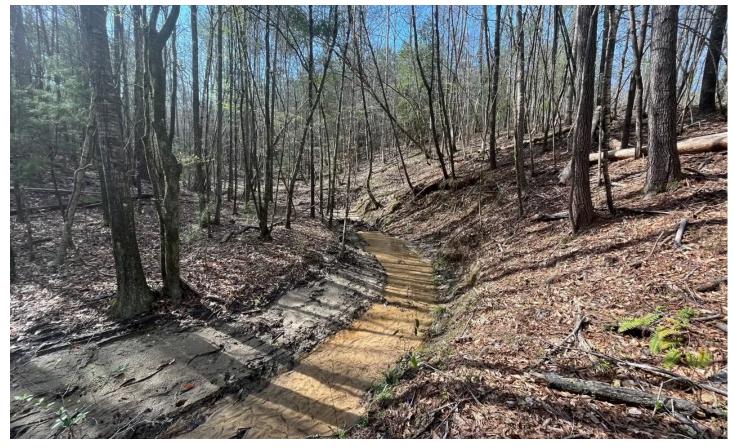

#### **PROPERTY DESCRIPTION**

120+/- acres for sale in Wilcox County Alabama. Located along Sheffield Rd near the community of Caledonia, this tract features a very good mix of pine plantation and hardwood stream management zones. There are several nice creeks flowing through the property. This tract is secluded with unpaved county road frontage and power is close by the Southeast corner. This area is well known for producing big bucks as well as a healthy turkey population. The pine timber consists of plantations planted in 2010, Oak Hill is just 3 miles to the North. 17 miles to Camden. 9 miles to Pine Apple. 34 miles to Monroeville. 2 Hours from Mobile. 2 Hours from Pensacola.