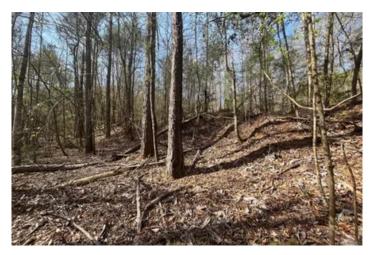

#### **PROPERTY DESCRIPTION**

120+/- acres for sale in Wilcox County Alabama. Located along Sheffield Rd near the community of Caledonia, this tract features a very good mix of pine plantation and hardwood stream management zones. There are several nice creeks flowing through the property. This tract is secluded with unpaved county road frontage and power is close by the Southeast corner. This area is well known for producing big bucks as well as a healthy turkey population. The pine timber consists of plantations planted in 2010, Oak Hill is just 3 miles to the North. 17 miles to Camden. 9 miles to Pine Apple. 34 miles to Monroeville. 2 Hours from Mobile. 2 Hours from Pensacola.