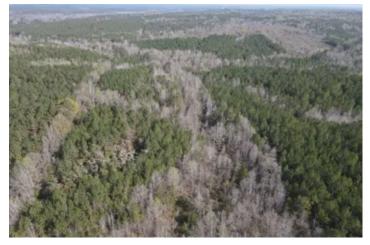

#### **PROPERTY DESCRIPTION**

120+/- acres for sale in Wilcox County Alabama. Located along Sheffield Rd near the community of Caledonia, this tract features a very good mix of pine plantation and hardwood stream management zones. There are several nice creeks flowing through the property. This tract is secluded with unpaved county road frontage and power is close by the Southeast corner. This area is well known for producing big bucks as well as a healthy turkey population. The pine timber consists of plantations planted in 2010, Oak Hill is just 3 miles to the North. 17 miles to Camden. 9 miles to Pine Apple. 34 miles to Monroeville. 2 Hours from Mobile. 2 Hours from Pensacola.