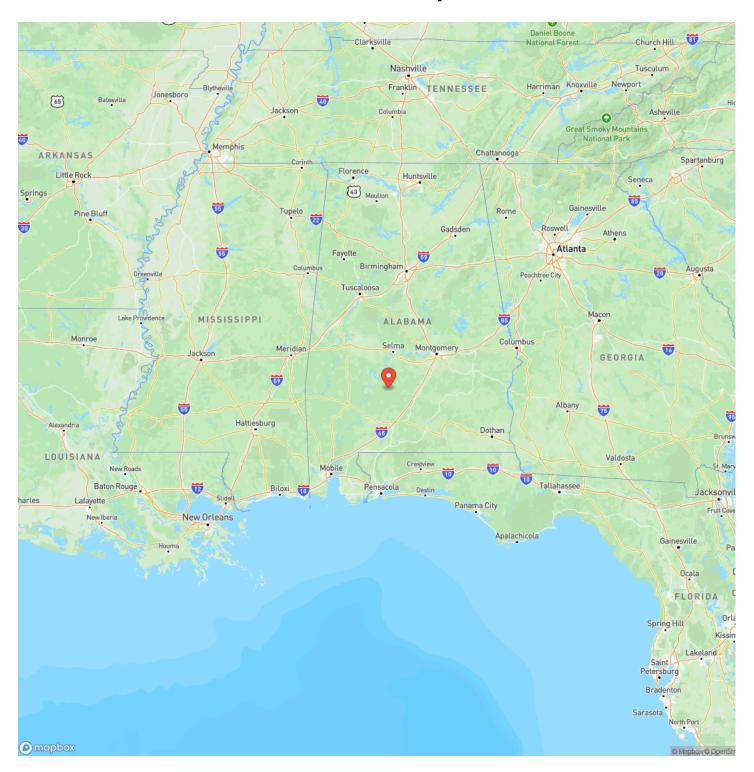

rmandforestbrokers.com/property/120-acres-wilcox-co-wilcox-alabama/77703/









#### **PROPERTY DESCRIPTION**

120+/- acres for sale in Wilcox County Alabama. Located along Sheffield Rd near the community of Caledonia, this tract features a very good mix of pine plantation and hardwood stream management zones. There are several nice creeks flowing through the property. This tract is secluded with unpaved county road frontage and power is close by the Southeast corner. This area is well known for producing big bucks as well as a healthy turkey population. The pine timber consists of plantations planted in 2010, Oak Hill is just 3 miles to the North. 17 miles to Camden. 9 miles to Pine Apple. 34 miles to Monroeville. 2 Hours from Mobile. 2 Hours from Pensacola.







## **Locator Map**





## **Locator Map**





## **Satellite Map**





# LISTING REPRESENTATIVE For more information contact:



Representative

Rick Bourne

Mobile

(251) 978-5455

Email

rick@farmandforestbrokers.com

**Address** 

City / State / Zip

Centreville, AL 35042

| <u>NOTES</u> |  |  |
|--------------|--|--|
|              |  |  |
|              |  |  |
|              |  |  |
|              |  |  |
|              |  |  |
|              |  |  |
|              |  |  |
|              |  |  |
|              |  |  |
|              |  |  |
|              |  |  |
|              |  |  |
|              |  |  |
|              |  |  |
|              |  |  |



| <u>NOTES</u> |  |  |
|--------------|--|--|
|              |  |  |
|              |  |  |
|              |  |  |
|              |  |  |
|