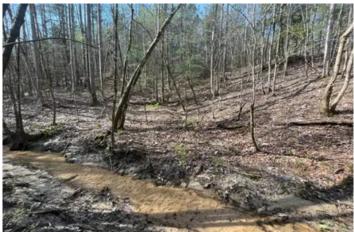

#### **PROPERTY DESCRIPTION**

120+/- acres for sale in Wilcox County Alabama. Located along Sheffield Rd near the community of Caledonia, this tract features a very good mix of pine plantation and hardwood stream management zones. There are several nice creeks flowing through the property. This tract is secluded with unpaved county road frontage and power is close by the Southeast corner. This area is well known for producing big bucks as well as a healthy turkey population. The pine timber consists of plantations planted in 2010, Oak Hill is just 3 miles to the North. 17 miles to Camden. 9 miles to Pine Apple. 34 miles to Monroeville. 2 Hours from Mobile. 2 Hours from Pensacola.