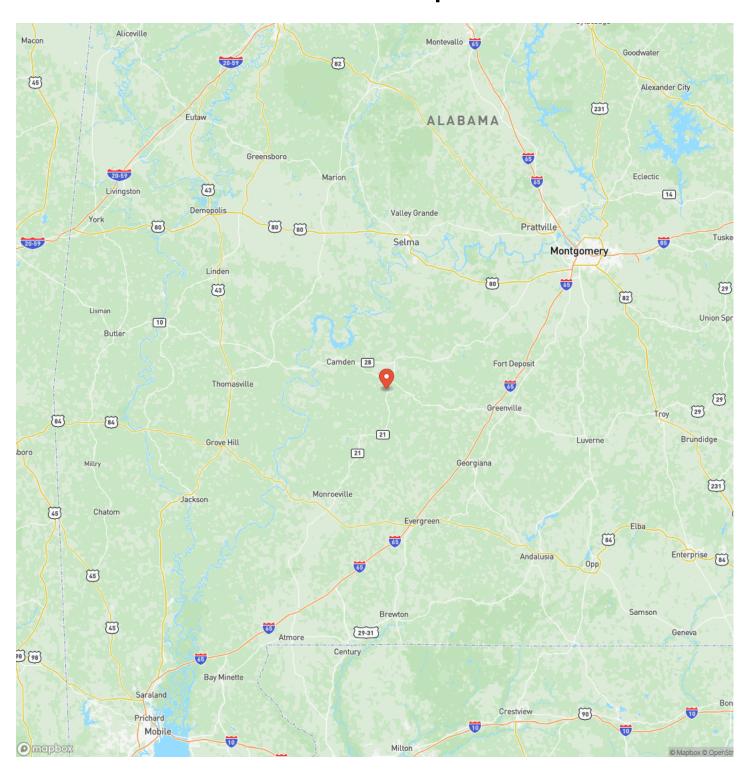

roperty/120-acres-wilcox-co-wilcox-alabama/77703/









#### **PROPERTY DESCRIPTION**

120+/- acres for sale in Wilcox County Alabama. Located along Sheffield Rd near the community of Caledonia, this tract features a very good mix of pine plantation and hardwood stream management zones. There are several nice creeks flowing through the property. This tract is secluded with unpaved county road frontage and power is close by the Southeast corner. This area is well known for producing big bucks as well as a healthy turkey population. The pine timber consists of plantations planted in 2010, Oak Hill is just 3 miles to the North. 17 miles to Camden. 9 miles to Pine Apple. 34 miles to Monroeville. 2 Hours from Mobile. 2 Hours from Pensacola.







## **Locator Map**





## **Locator Map**





## **Satellite Map**





# LISTING REPRESENTATIVE For more information contact:



Representative

Rick Bourne

Mobile

(251) 978-5455

Email

rick@farmandforestbrokers.com

**Address** 

City / State / Zip

Centreville, AL 35042

| <u>NOTES</u> |  |  |
|--------------|--|--|
|              |  |  |
|              |  |  |
|              |  |  |
|              |  |  |
|              |  |  |
|              |  |  |
|              |  |  |
|              |  |  |
|              |  |  |
|              |  |  |
|              |  |  |
|              |  |  |
|              |  |  |
|              |  |  |
|              |  |  |



| <u>NOTES</u> |  |  |
|--------------|--|--|
|              |  |  |
|              |  |  |
|              |  |  |
|              |  |  |
|              |  |  |
|