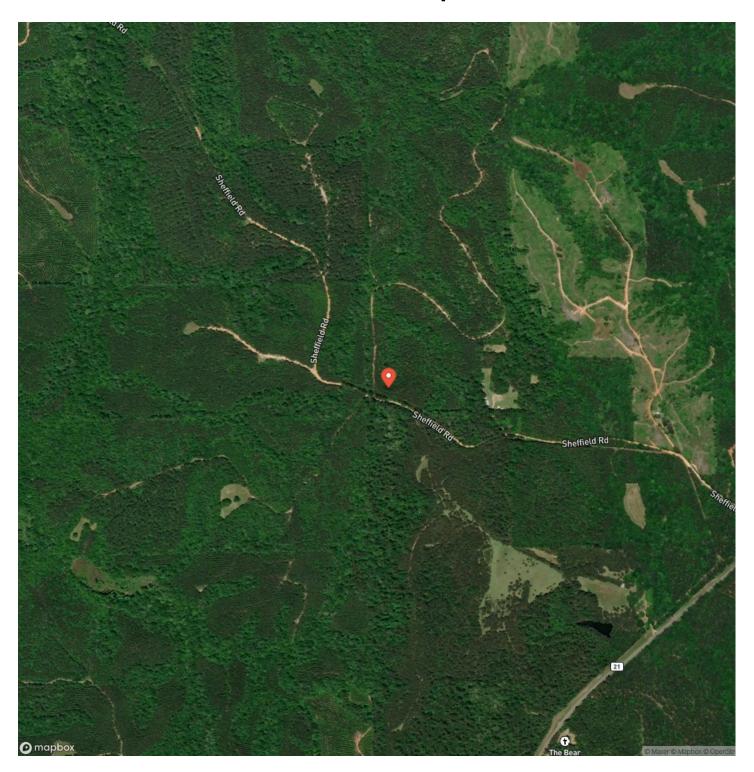

o-wilcox-alabama/77703/









#### **PROPERTY DESCRIPTION**

120+/- acres for sale in Wilcox County Alabama. Located along Sheffield Rd near the community of Caledonia, this tract features a very good mix of pine plantation and hardwood stream management zones. There are several nice creeks flowing through the property. This tract is secluded with unpaved county road frontage and power is close by the Southeast corner. This area is well known for producing big bucks as well as a healthy turkey population. The pine timber consists of plantations planted in 2010, Oak Hill is just 3 miles to the North. 17 miles to Camden. 9 miles to Pine Apple. 34 miles to Monroeville. 2 Hours from Mobile. 2 Hours from Pensacola.







## **Locator Map**





## **Locator Map**





## **Satellite Map**





# LISTING REPRESENTATIVE For more information contact:



Representative

Rick Bourne

Mobile

(251) 978-5455

Email

rick@farmandforestbrokers.com

**Address** 

City / State / Zip

Centreville, AL 35042

| <u>NOTES</u> |  |  |
|--------------|--|--|
|              |  |  |
|              |  |  |
|              |  |  |
|              |  |  |
|              |  |  |
|              |  |  |
|              |  |  |
|              |  |  |
|              |  |  |
|              |  |  |
|              |  |  |
|              |  |  |
|              |  |  |
|              |  |  |
|              |  |  |



| <u>NOTES</u> |  |  |
|--------------|--|--|
|              |  |  |
|              |  |  |
|              |  |  |
|              |  |  |
|              |  |  |
|              |  |  |
|