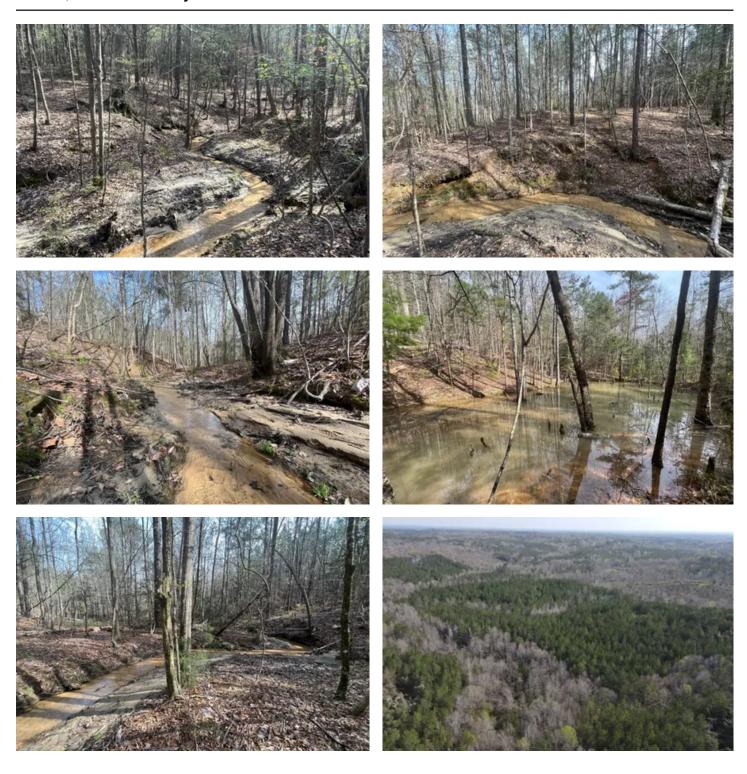

#### **PROPERTY DESCRIPTION**

120+/- acres for sale in Wilcox County Alabama. Located along Sheffield Rd near the community of Caledonia, this tract features a very good mix of pine plantation and hardwood stream management zones. There are several nice creeks flowing through the property. This tract is secluded with unpaved county road frontage and power is close by the Southeast corner. This area is well known for producing big bucks as well as a healthy turkey population. The pine timber consists of plantations planted in 2010, Oak Hill is just 3 miles to the North. 17 miles to Camden. 9 miles to Pine Apple. 34 miles to Monroeville. 2 Hours from Mobile. 2 Hours from Pensacola.