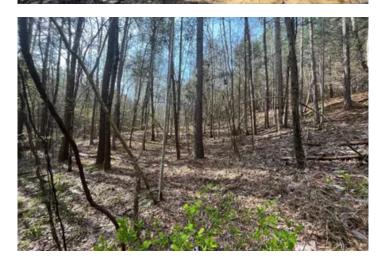

#### **PROPERTY DESCRIPTION**

120+/- acres for sale in Wilcox County Alabama. Located along Sheffield Rd near the community of Caledonia, this tract features a very good mix of pine plantation and hardwood stream management zones. There are several nice creeks flowing through the property. This tract is secluded with unpaved county road frontage and power is close by the Southeast corner. This area is well known for producing big bucks as well as a healthy turkey population. The pine timber consists of plantations planted in 2010, Oak Hill is just 3 miles to the North. 17 miles to Camden. 9 miles to Pine Apple. 34 miles to Monroeville. 2 Hours from Mobile. 2 Hours from Pensacola.