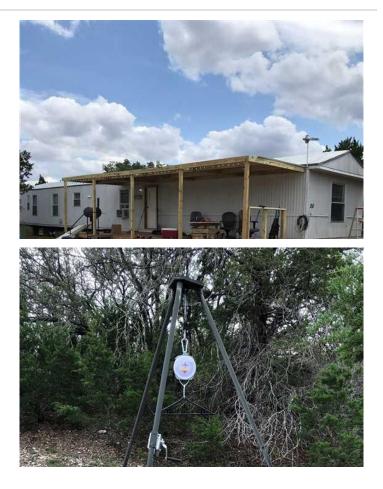

## **PROPERTY DESCRIPTION**

Don't miss the opportunity to own this outstanding turnkey hunting ranch located in southwest Edwards County. This ranch offers excellent hunting for whitetail deer, turkey, exotic game and hogs. Exotic species include axis, sika, red deer, auodad sheep, blackbuck and more. A high ridge separates deep draws that traverse both ends of the ranch. These draws serve as thoroughfares for wildlife. Elevation changes from 1,980' to 2,180' makes the ranch feel much larger. Pinion pines are found all over the property along with several species of oak trees, persimmon, agarita and juniper . A comfortable 1,326 sf manufacured home provides ample lodging for hunters and guests. Amenities include community water, co-op electricity, air conditioning and a covered porch. High quality blinds, feeders and a 20' shipping container convey with the property. Roads and trails make the entire ranch accessible. Wildlife exempt for property tax purposes. Call Rick Fairchild at 214-728-0167 to schedule a showing.