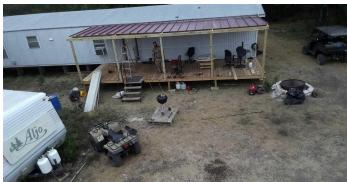

## **PROPERTY DESCRIPTION**

Don't miss the opportunity to own this outstanding turnkey hunting ranch located in southwest Edwards County. This ranch offers excellent hunting for whitetail deer, turkey, exotic game and hogs. Exotic species include axis, sika, red deer, auodad sheep, blackbuck and more. A high ridge separates deep draws that traverse both ends of the ranch. These draws serve as thoroughfares for wildlife. Elevation changes from 1,980' to 2,180' makes the ranch feel much larger. Pinion pines are found all over the property along with several species of oak trees, persimmon, agarita and juniper . A comfortable 1,326 sf manufacured home provides ample lodging for hunters and guests. Amenities include community water, co-op electricity, air conditioning and a covered porch. High quality blinds, feeders and a 20' shipping container convey with the property. Roads and trails make the entire ranch accessible. Wildlife exempt for property tax purposes. Call Rick Fairchild at 214-728-0167 to schedule a showing.