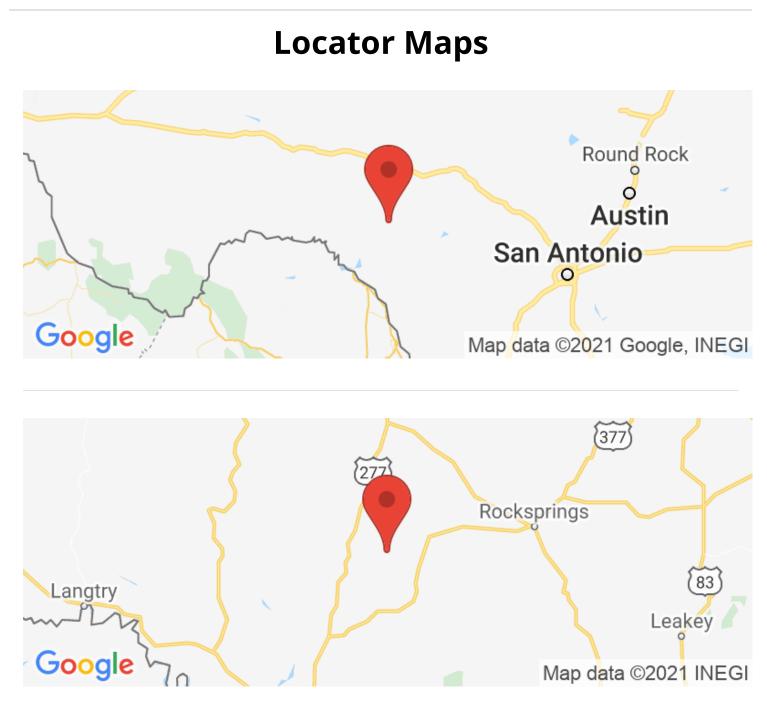

### **SUMMARY**

**City, State Zip** Rocksprings, TX 78880

**County** Edwards County

**Type** Ranches, Recreational Land, Residential Property

Latitude / Longitude 29.9433 / -100.6477

**Dwelling Square Feet** 1190

# **Aerial Maps**

**MORE INFO ONLINE:** 