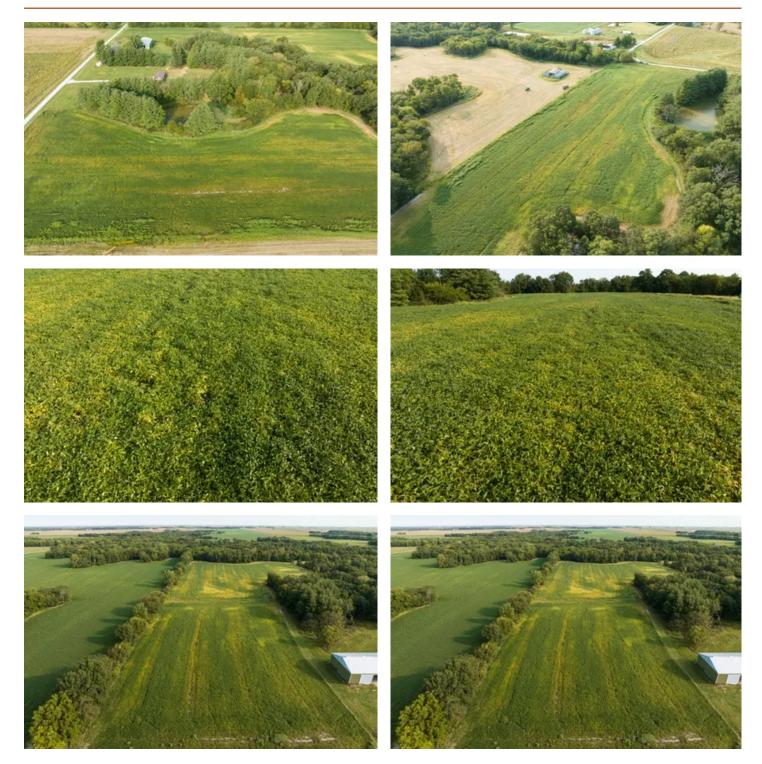

#### **PROPERTY DESCRIPTION**

This is a unique opportunity for a small investment tillable farm, or potential home building sites. The 20 acres is almost completely tillable land, that provides a good opportunity for a future homesite or building site for a hunting base camp.

#### **KEY FEATURES**

- 20 acre mostly tillable property
- Great location for a future home site.
- Productivity Index of 108
- Located North of Rushville
- Electricity along road
- A well would need to be drilled for water
- Available as 3 purchase options, 20-acre, 14-acre, or 6-acre parcels
- Contact broker for pricing on individual parcels