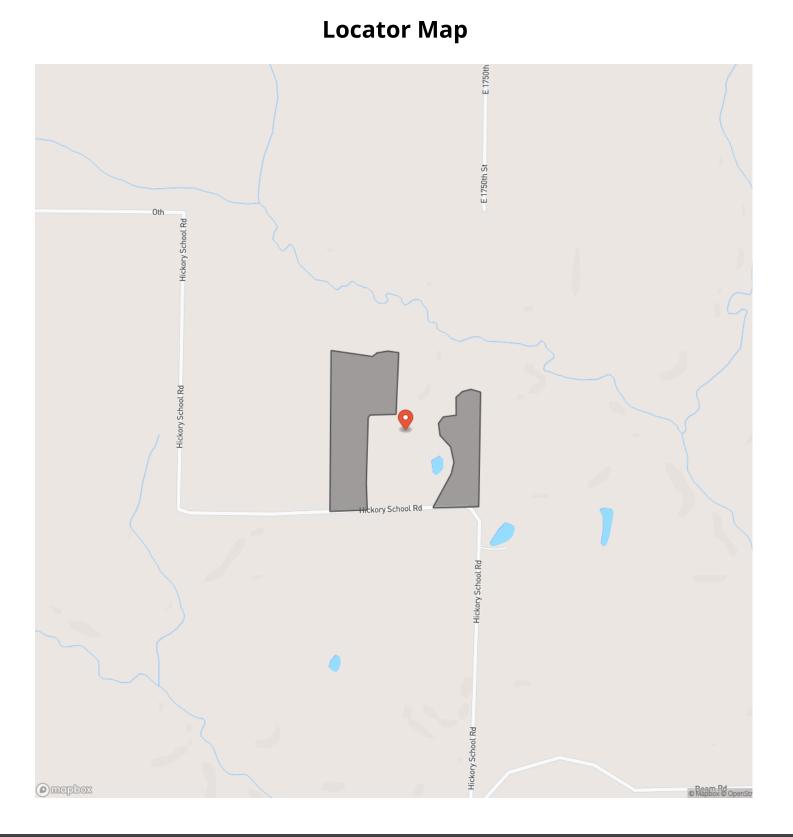

base camp.

There is electricity along the road, a well would have to be installed to get a water source for a cabin or home.

There is a total of 20 acres in two separate tracts. The sellers would entertain selling it as a whole 20 acres, or as individual tracts of 14 and 6 acres. Contact the broker for details on individual tract pricing.

#### **KEY FEATURES**

- 20 acre mostly tillable property
- Great location for a future home site.
- Productivity Index of 108
- Located North of Rushville
- Electricity along road
- A well would need to be drilled for water
- Available as 3 purchase options, 20-acre, 14-acre, or 6-acre parcels
- Contact broker for pricing on individual parcels

## Schuyler County, Illinois 20 Acres Of Land For Sale Industry, IL / Schuyler County



MORE INFO ONLINE:



**MORE INFO ONLINE:** 



## **Locator Map**

# Satellite Map



#### LISTING REPRESENTATIVE For more information contact:



**Representative** Matt Cox

**Mobile** (309) 221-1764

**Email** matt@landguys.com

Address

**City / State / Zip** Astoria, IL 61501

## <u>NOTES</u>

## **MORE INFO ONLINE:**

|--|

| <br> | <br> |  |
|------|------|--|
| <br> | <br> |  |
| <br> | <br> |  |
|      |      |  |
|      |      |  |
|      |      |  |
|      |      |  |
| <br> | <br> |  |
|      |      |  |
|      |      |  |
|      |      |  |
| <br> | <br> |  |
| <br> | <br> |  |
|      |      |  |
|      |      |  |
|      |      |  |
|      |      |  |
|      |      |  |
|      |      |  |
|      |      |  |
|      |      |  |
|      |      |  |

## **MORE INFO ONLINE:**

#### **DISCLAIMERS**

I