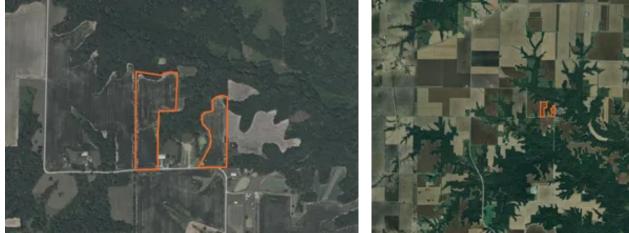

Schuyler County, Illinois 20 Acres Of Land For Sale 00 N. Hickory School Rd Industry, IL 61440

**\$176,000** 20± Acres Schuyler County





## MORE INFO ONLINE:

### Schuyler County, Illinois 20 Acres Of Land For Sale Industry, IL / Schuyler County

#### **SUMMARY**

#### Address

00 N. Hickory School Rd

**City, State Zip** Industry, IL 61440

#### County

Schuyler County

#### Туре

Recreational Land, Farms

## Latitude / Longitude

40.272841 / -90.575928

## Acreage

20

#### **Price** \$176,000

#### **Property Website**

https://landguys.com/property/schuyler-county-illinois-20-acres-of-land-for-sale-schuyler-illinois/77937/



#### **PROPERTY DESCRIPTION**

This is a unique opportunity for a small investment tillable farm, or potential home building sites. The 20 acres is almost completely tillable land, that provides a good opportunity for a future homesite or building site for a hunting base camp.

There is electrici