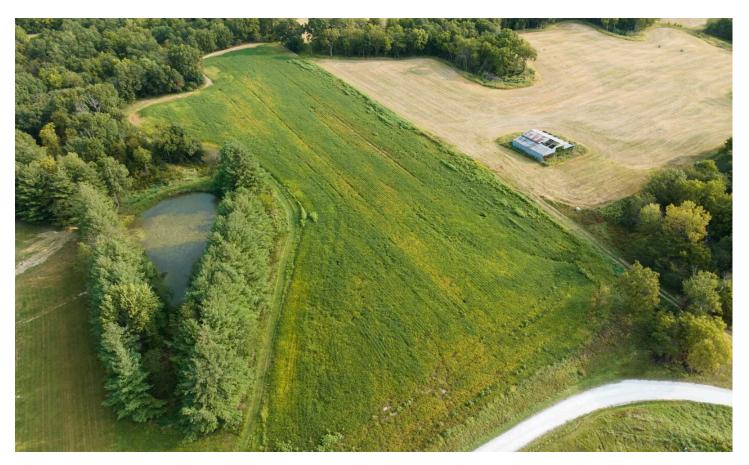

Schuyler County, Illinois 20 Acres Of Land For Sale 00 N. Hickory School Rd Industry, IL 61440

**\$176,000** 20± Acres Schuyler County

#### **PROPERTY DESCRIPTION**

This is a unique opportunity for a small investment tillable farm, or potential home building sites. The 20 acres is almost completely tillable land, that provides a good opportunity for a future homesite or building site for a hunting base camp.

#### **KEY FEATURES**

- 20 acre mostly tillable property
- Great location for a future home site.
- Productivity Index of 108
- Located North of Rushville
- Electricity along road
- A well would need to be drilled for water
- Available as 3 purchase options, 20-acre, 14-acre, or 6-acre parcels
- Contact broker for pricing on individual parcels