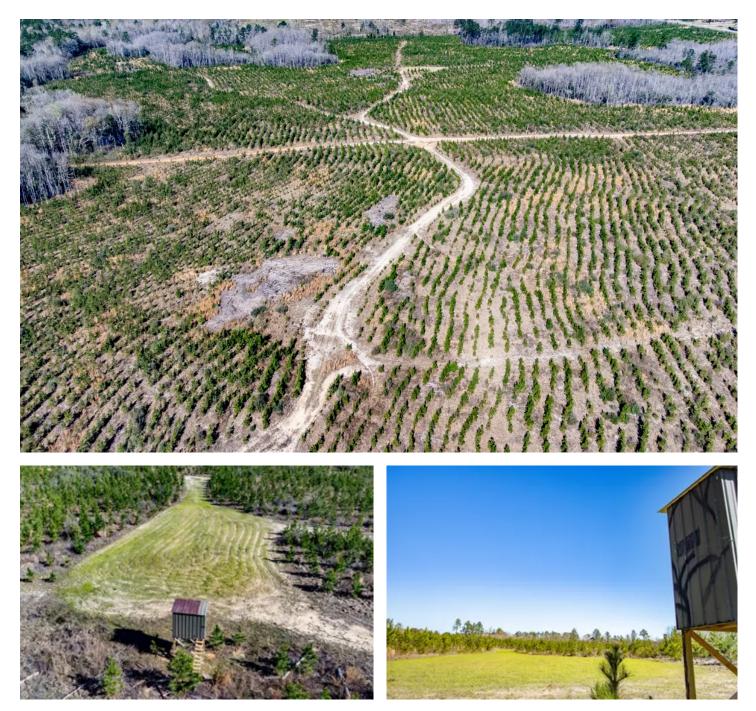

#### **PROPERTY DESCRIPTION**

224.99 +/- acres of timberland with excellent hunting located not far from Florida's Gulf Coast, in Washington Co., FL. Good elevations with paved road frontage and power running through the property gives tons of opportunities for homesites, future development, hunt camps and more.

Located in Washington County, FL near Vernon, this great timberland investment and overall recreational property gives the owner unlimited enjoyment with a location well-suited to hunting, fishing, hiking, and more. Build your hunt camp and be within striking distance of the Gulf Coast for world-class fishing and dining. Most of this property is in fast-growing planted pine trees, creating future income for the owner.

Several food plots have already been established, and local properties in the area are mostly in timber and farmland.

Don't miss a chance to add this beautiful land to your legacy.

**Locator Map** 