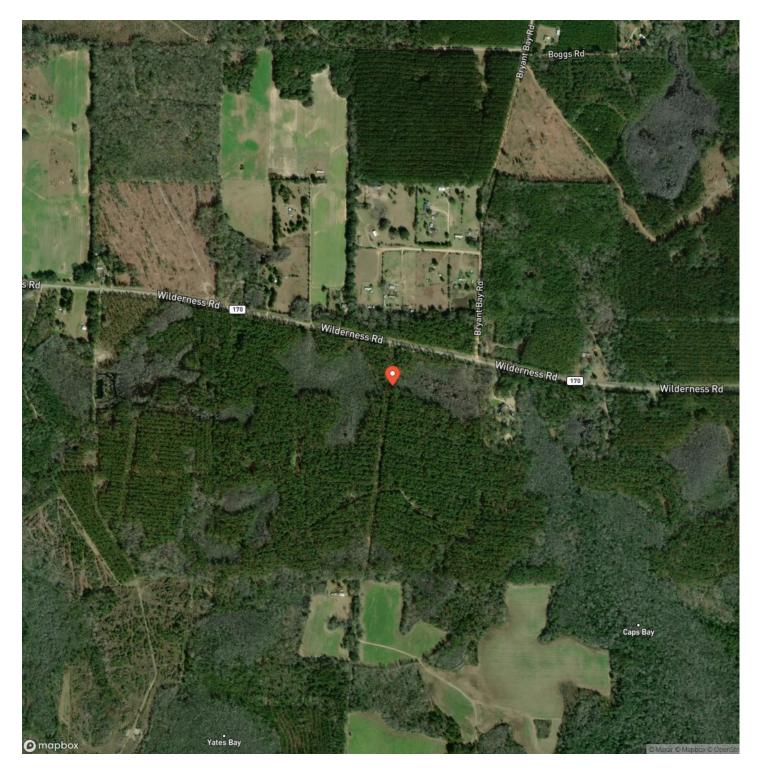

portunities for homesites, future development, hunt camps and more.

Located in Washington County, FL near Vernon, this great timberland investment and overall recreational property gives the owner unlimited enjoyment with a location well-suited to hunting, fishing, hiking, and more. Build your hunt camp and be within striking distance of the Gulf Coast for world-class fishing and dining. Most of this property is in fast-growing planted pine trees, creating future income for the owner.

Several food plots have already been established, and local properties in the area are mostly in timber and farmland.

Don't miss a chance to add this beautiful land to your legacy.









**Locator Map** 



### **MORE INFO ONLINE:**

## **Locator Map**





#### **MORE INFO ONLINE:**

## Satellite Map





### **MORE INFO ONLINE:**

#### LISTING REPRESENTATIVE For more information contact:



Representative

Daniel Hautamaki

**Mobile** (850) 688-0814

Email daniel@farmandforestbrokers.com

Address

**City / State / Zip** Centreville, AL 35042

#### <u>NOTES</u>



## **MORE INFO ONLINE:**

|      | <br> |
|------|------|
|      |      |
|      |      |
|      |      |
| <br> |      |
|      |      |
|      |      |
|      |      |
|      |      |
|      |      |
|      |      |
|      |      |
|      |      |
|      |      |
|      |      |
|      |      |
|      |      |
|      |      |
|      |      |
|      |      |
|      |      |
|      |      |
|      |      |
|      |      |
|      |      |
|      |      |
|      |      |
|      |      |
|      |      |
|      |      |
| <br> |