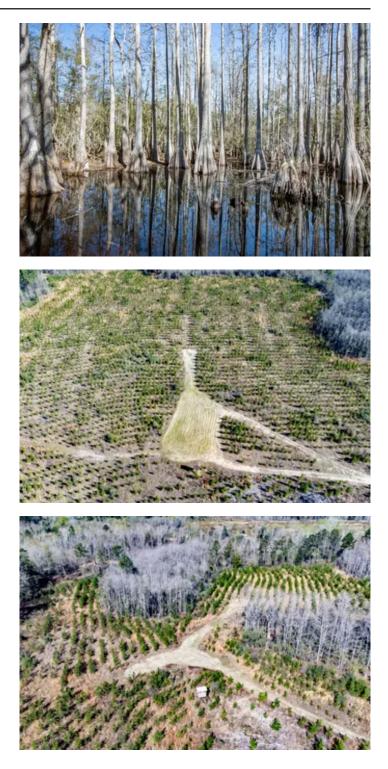

#### **PROPERTY DESCRIPTION**

224.99 +/- acres of timberland with excellent hunting located not far from Florida's Gulf Coast, in Washington Co., FL. Good elevations with paved road frontage and power running through the property gives tons of opportunities for homesites, future development, hunt camps and more.

Located in Washington County, FL near Vernon, this great timberland investment and overall recreational property gives the owner unlimited enjoyment with a location well-suited to hunting, fishing, hiking, and more. Build your hunt camp and be within striking distance of the Gulf Coast for world-class fishing and dining. Most of this property is in fast-growing planted pine trees, creating future income for the owner.

Several food plots have already been established, and local properties in the area are mostly in timber and farmland.

Don't miss a chance to add this beautiful land to your legacy.

**Locator Map** 