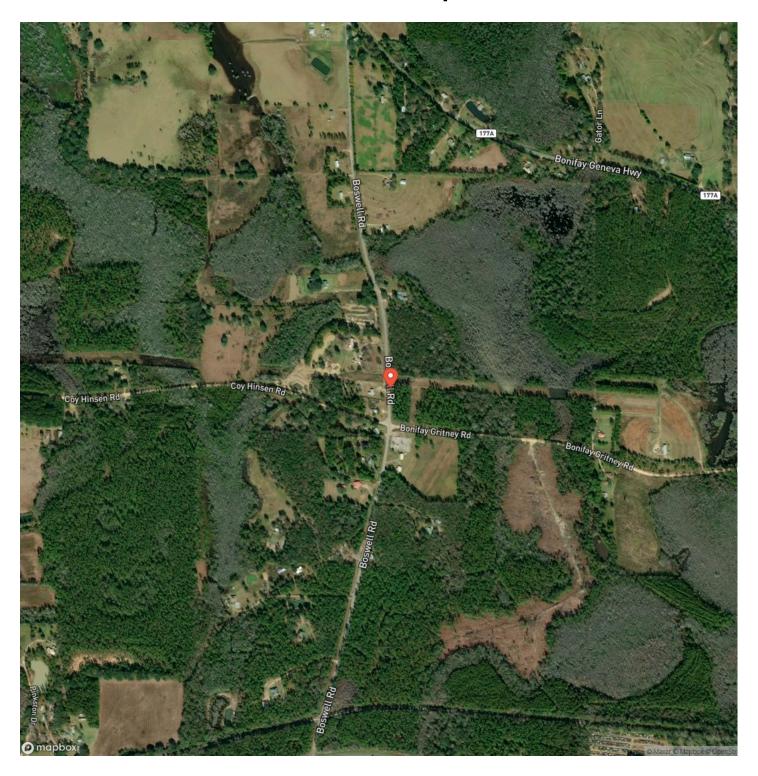

tion this year, and approximately 20 acres is in mature pine that can be harvested any time. The remainder of the property is in natural pine and hardwood forest providing excellent wildlife habitat and natural beauty.

The property is just a few minutes from Bonifay, FL and has paved road frontage along both Boswell Rd. and Bonifay Gritney Rd., creating a variety of options for homesites or potential development. The property also has limited rail frontage, and very close proximity to Hwy 90 - a major north FL thoroughfare. Power is available on the boundary.

Give us a call today to explore this unique investment opportunity.



183 Ac Timber & Recreational Invesment Near Bonifay, FL Bonifay, FL / Holmes County





### **Locator Map**





### **Locator Map**





## **Satellite Map**





# 183 Ac Timber & Recreational Invesment Near Bonifay, FL Bonifay, FL / Holmes County

# LISTING REPRESENTATIVE For more information contact:



NOTES

Representative

Daniel Hautamaki

Mobile

(850) 688-0814

Email

daniel@farmandforestbrokers.com

**Address** 

City / State / Zip

Centreville, AL 35042

| INOTES |  |  |
|--------|--|--|
|        |  |  |
|        |  |  |
|        |  |  |
|        |  |  |
|        |  |  |
|        |  |  |
|        |  |  |
|        |  |  |
|        |  |  |
|        |  |  |
|        |  |  |
|        |  |  |
|        |  |  |
|        |  |  |
|        |  |  |
|        |  |  |
|        |  |  |
|        |  |  |
|        |  |  |
|        |  |  |
|        |  |  |
|        |  |  |
|        |  |  |



| <u>NOTES</u> |  |  |
|--------------|--|--|
|