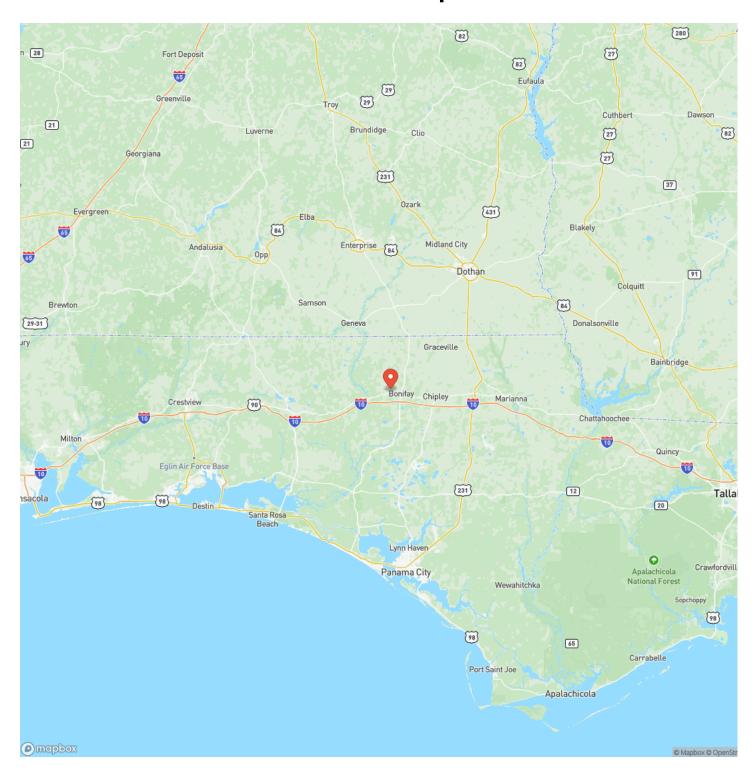

planted in new pine plantation this year, and approximately 20 acres is in mature pine that can be harvested any time. The remainder of the property is in natural pine and hardwood forest providing excellent wildlife habitat and natural beauty.

The property is just a few minutes from Bonifay, FL and has paved road frontage along both Boswell Rd. and Bonifay Gritney Rd., creating a variety of options for homesites or potential development. The property also has limited rail frontage, and very close proximity to Hwy 90 - a major north FL thoroughfare. Power is available on the boundary.

Give us a call today to explore this unique investment opportunity.



183 Ac Timber & Recreational Invesment Near Bonifay, FL Bonifay, FL / Holmes County





### **Locator Map**





### **Locator Map**





## **Satellite Map**





# 183 Ac Timber & Recreational Invesment Near Bonifay, FL Bonifay, FL / Holmes County

# LISTING REPRESENTATIVE For more information contact:



NOTES

Representative

Daniel Hautamaki

Mobile

(850) 688-0814

Email

daniel@farmandforestbrokers.com

**Address** 

City / State / Zip

Centreville, AL 35042

| INOTES |  |  |
|--------|--|--|
|        |  |  |
|        |  |  |
|        |  |  |
|        |  |  |
|        |  |  |
|        |  |  |
|        |  |  |
|        |  |  |
|        |  |  |
|        |  |  |
|        |  |  |
|        |  |  |
|        |  |  |
|        |  |  |
|        |  |  |
|        |  |  |
|        |  |  |
|        |  |  |
|        |  |  |
|        |  |  |
|        |  |  |
|        |  |  |
|        |  |  |



| <u>NOTES</u> |  |  |
|-----------