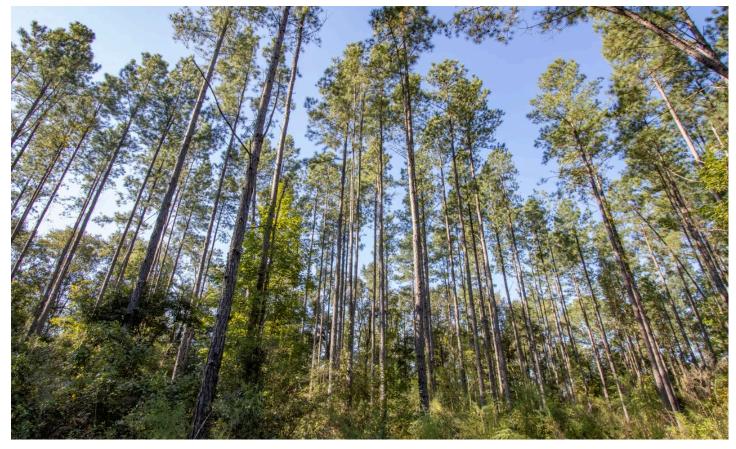

About 46 acres of the property is in young planted pine that is healthy and growing fast. 25 acres were just planted in new pine plantation this year, and approximately 20 acres is in mature pine that can be harvested any time. The remainder of the property is in natural pine and hardwood forest providing excellent wildlife habitat and natural beauty.