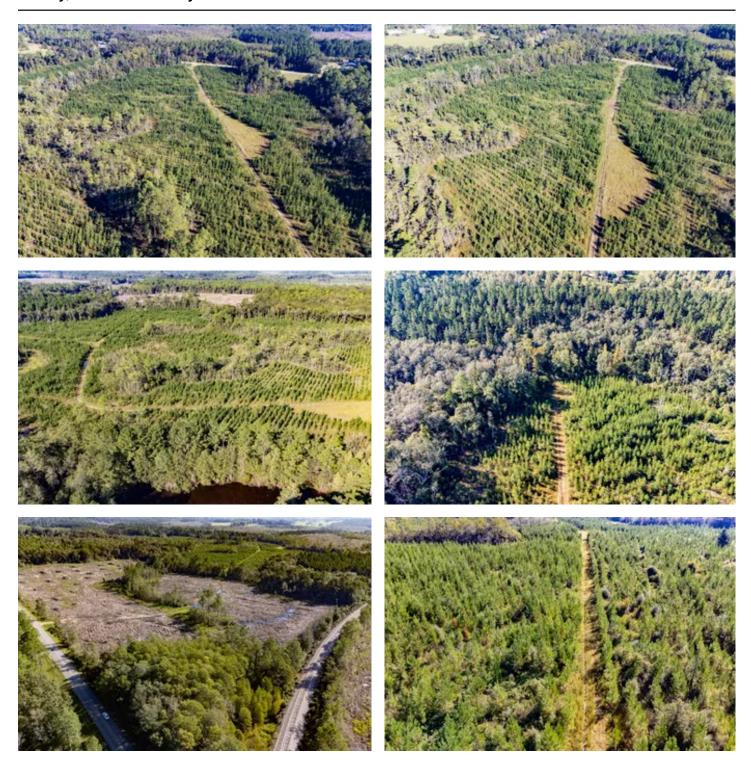

### **PROPERTY DESCRIPTION**

This property is 182.99 ac +/- is a productive multi-age timber investment spanning the gap from freshly planted trees to merchantable and ready for harvest. Located near Bonifay, FL with road frontage on two different paved roads makes this a great investment to capture timber growth and capitalize on the economic growth of the surrounding area.

About 46 acres of the property is in young planted pine that is healthy and growing fast. 25 acres were just planted in new pine plantation this year, and approximately 20 acres is in mature pine that can be harvested any time. The remainder of the property is in natural pine and hardwood forest providing excellent wildlife habitat and natural beauty.

The property is just a few minutes from Bonifay, FL and has paved road frontage along both Boswell Rd. and Bonifay Gritney Rd., creating a variety of options for homesites or potential development. The property also has limited rail frontage, and very close proximity to Hwy 90 - a major north FL thoroughfare. Power is available on the boundary.