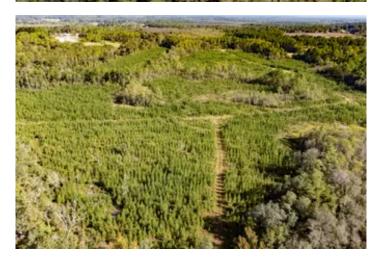

### **PROPERTY DESCRIPTION**

This property is 182.99 ac +/- is a productive multi-age timber investment spanning the gap from freshly planted trees to merchantable and ready for harvest. Located near Bonifay, FL with road frontage on two different paved roads makes this a great investment to capture timber growth and capitalize on the economic growth of the surrounding area.

About 46 acres of the property is in young planted pine that is healthy and growing fast. 25 acres were just planted in new pine plantation this year, and approximately 20 acres is in mature pine that can be harvested any time. The remainder of the property is in natural pine and hardwood forest providing excellent wildlife habitat and natural beauty.