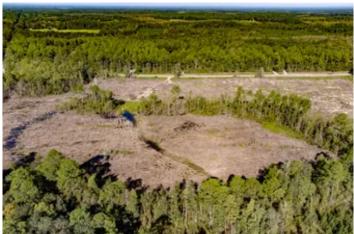

### **PROPERTY DESCRIPTION**

This property is 182.99 ac +/- is a productive multi-age timber investment spanning the gap from freshly planted trees to merchantable and ready for harvest. Located near Bonifay, FL with road frontage on two different paved roads makes this a great investment to capture timber growth and capitalize on the economic growth of the surrounding area.

About 46 acres of the property is in young planted pine that is healthy and growing fast. 25 acres were just planted in new pine plantation this year, and approximately 20 acres is in mature pine that can be harvested any time. The remainder of the property is in natural pine and hardwood forest providing excellent wildlife habitat and natural beauty.