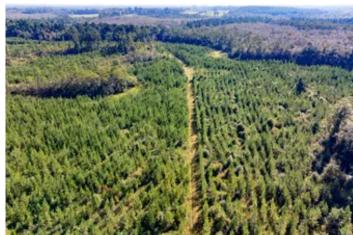

### **PROPERTY DESCRIPTION**

This property is 182.99 ac +/- is a productive multi-age timber investment spanning the gap from freshly planted trees to merchantable and ready for harvest. Located near Bonifay, FL with road frontage on two different paved roads makes this a great investment to capture timber growth and capitalize on the economic growth of the surrounding area.

About 46 acres of the property is in young planted pine that is healthy and growing fast. 25 acres were just planted in new pine plantation this year, and approximately 20 acres is in mature pine that can be harvested any time. The remainder of the property is in natural pine and hardwood forest providing excellent wildlife habitat and natural beauty.