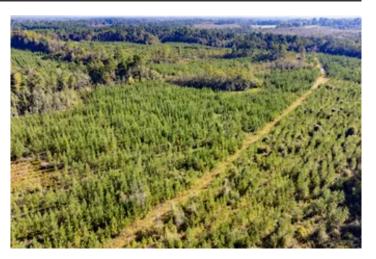

### **PROPERTY DESCRIPTION**

This property is 182.99 ac +/- is a productive multi-age timber investment spanning the gap from freshly planted trees to merchantable and ready for harvest. Located near Bonifay, FL with road frontage on two different paved roads makes this a great investment to capture timber growth and capitalize on the economic growth of the surrounding area.

About 46 acres of the property is in young planted pine that is healthy and growing fast. 25 acres were just planted in new pine plantation this year, and approximately 20 acres is in mature pine that can be harvested any time. The remainder of the property is in natural pine and hardwood forest providing excellent wildlife habitat and natural beauty.