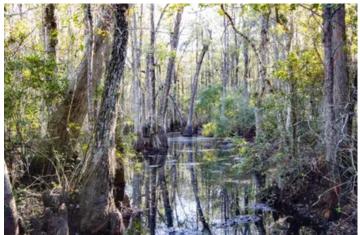

About 46 acres of the property is in young planted pine that is healthy and growing fast. 25 acres were just planted in new pine plantation this year, and approximately 20 acres is in mature pine that can be harvested any time. The remainder of the property is in natural pine and hardwood forest providing excellent wildlife habitat and natural beauty.